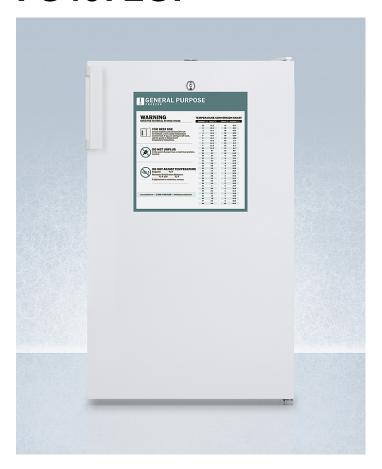

# FS407LGP

34" x 19.25" x 21.38" (H x W x D)

20" wide counter height all-freezer for general purpose use, -20° C capable with a lock and white exterior

### **Highlights:**

Perfectly sized for use in healthcare facilities

-20° C capable with interior slide-out drawers for easy storage

Slim 20" width is ideal for any setting

#### **Product Features:**

| Healthcare freezer                        | Designed for general purpose storage in institutional facilities                                       |
|-------------------------------------------|--------------------------------------------------------------------------------------------------------|
| Slim 20" width                            | 2.8 capacity inside a slim footprint                                                                   |
| Fully finished white cabinet              | Allows the unit to be used freestanding                                                                |
| Factory installed lock                    | Top-mounted for convenient security                                                                    |
| Reversible door                           | Keep your options flexible with a reversible door that is easy to switch when your arrangement changes |
| Hospital grade cord with 'green dot' plug | Secure three-pronged cord for added unit safety                                                        |
| Manual defrost                            | Efficient performance with reliable temperature stability                                              |
| -20° capable                              | Low temperature capability ideal for certain storage                                                   |
| Pull-out drawers                          | Four clear baskets for convenient and separated storage                                                |