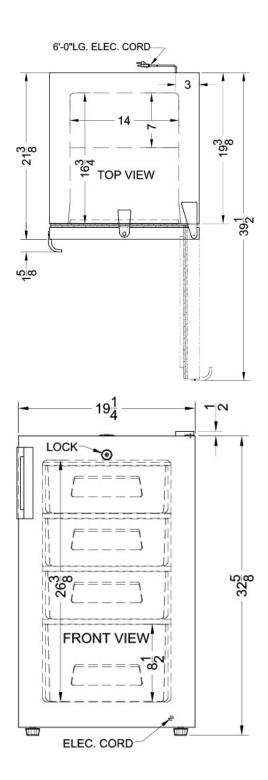

## **FS407LGP Specifications:**

| Overview                                                                                                                                 |                                                                   |
|------------------------------------------------------------------------------------------------------------------------------------------|-------------------------------------------------------------------|
| Height of Cabinet                                                                                                                        | 33.5" (85 cm)                                                     |
| Height to Hinge Cap                                                                                                                      | 34.0" (86 cm)                                                     |
| Width                                                                                                                                    | 19.25" (49 cm)                                                    |
| Depth                                                                                                                                    | 21.38" (54 cm)                                                    |
| Depth with Handle                                                                                                                        | 23.0" (58 cm)                                                     |
| Depth with door at 90°                                                                                                                   | 39.5" (100 cm)                                                    |
| Capacity                                                                                                                                 | 2.8 cu.ft. (79 L)                                                 |
| Defrost Type                                                                                                                             | Manual                                                            |
| Door                                                                                                                                     | White                                                             |
| Cabinet                                                                                                                                  | White                                                             |
| US Electrical Safety                                                                                                                     | ETL                                                               |
| Canadian Electrical Safety                                                                                                               | ETL-C                                                             |
| Amps                                                                                                                                     | 1.6                                                               |
| Voltage/Frequency                                                                                                                        | 115 V AC/60 Hz                                                    |
| Weight                                                                                                                                   | 57.0 lbs. (26 kg)                                                 |
| Parts & Labor Warranty                                                                                                                   | 1 Year                                                            |
| Compressor Warranty                                                                                                                      | 5 Years                                                           |
| UPC                                                                                                                                      | 761101068091                                                      |
| Freezer                                                                                                                                  |                                                                   |
| Door Swing                                                                                                                               | RHD                                                               |
| Reversible                                                                                                                               | Yes                                                               |
| Interior Height                                                                                                                          |                                                                   |
| Interior Height                                                                                                                          | 26.38" (67 cm)                                                    |
| Interior Width                                                                                                                           | 26.38" (67 cm)<br>14.0" (36 cm)                                   |
|                                                                                                                                          |                                                                   |
| Interior Width                                                                                                                           | 14.0" (36 cm)                                                     |
| Interior Width Interior Depth                                                                                                            | 14.0" (36 cm)<br>16.75" (43 cm)                                   |
| Interior Width Interior Depth Thermostat Type                                                                                            | 14.0" (36 cm)<br>16.75" (43 cm)<br>Dial                           |
| Interior Width Interior Depth Thermostat Type Refrigerant Type                                                                           | 14.0" (36 cm)<br>16.75" (43 cm)<br>Dial<br>R134a                  |
| Interior Width Interior Depth Thermostat Type Refrigerant Type Refrigerant Amount                                                        | 14.0" (36 cm) 16.75" (43 cm) Dial R134a 3.0 oz.                   |
| Interior Width Interior Depth Thermostat Type Refrigerant Type Refrigerant Amount High Side PSI                                          | 14.0" (36 cm) 16.75" (43 cm) Dial R134a 3.0 oz. 210.0             |
| Interior Width Interior Depth Thermostat Type Refrigerant Type Refrigerant Amount High Side PSI Low Side PSI                             | 14.0" (36 cm) 16.75" (43 cm) Dial R134a 3.0 oz. 210.0             |
| Interior Width Interior Depth Thermostat Type Refrigerant Type Refrigerant Amount High Side PSI Low Side PSI Level Legs                  | 14.0" (36 cm) 16.75" (43 cm) Dial R134a 3.0 oz. 210.0 105.0       |
| Interior Width Interior Depth Thermostat Type Refrigerant Type Refrigerant Amount High Side PSI Low Side PSI Level Legs Interior Drawers | 14.0" (36 cm) 16.75" (43 cm) Dial R134a 3.0 oz. 210.0 105.0 2 Yes |