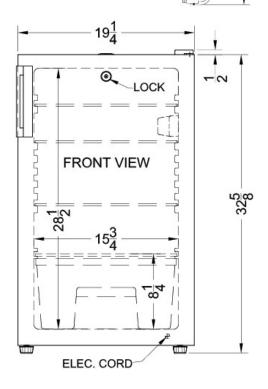

#### **FF511LGP Specifications:**

| Overview                   |                    |
|----------------------------|--------------------|
| Height of Cabinet          | 33.5" (85 cm)      |
| Height to Hinge Cap        | 34.0" (86 cm)      |
| Width                      | 19.25" (49 cm)     |
| Depth                      | 21.38" (54 cm)     |
| Depth with Handle          | 23.0" (58 cm)      |
| Depth with door at 90°     | 39.5" (100 cm)     |
| Capacity                   | 4.1 cu.ft. (116 L) |
| Defrost Type               | Automatic          |
| Door                       | White              |
| Cabinet                    | White              |
| US Electrical Safety       | ETL                |
| Canadian Electrical Safety | ETL-C              |
| Amps                       | 1.4                |
| Voltage/Frequency          | 115 V AC/60 Hz     |
| Weight                     | 57.0 lbs. (26 kg)  |
| Parts & Labor Warranty     | 1 Year             |
| Compressor Warranty        | 5 Years            |
| UPC                        | 761101068060       |
| Refrigerator Features      |                    |
| Door Swing                 | RHD                |
| Reversible                 | Yes                |
| Crisper Qty                | 1                  |
| Crisper Finish             | Transparent        |
| Crisper Cover              | Glass              |
| Shelf Type                 | Wire               |
| Shelf Qty                  | 3                  |
| Adjustable Shelves         | Yes                |
| Thermostat Type            | Digital            |
| Refrigerant Type           | R134a              |
| Refrigerant Amount         | 1.75oz.            |
| High Side PSI              | 205.0              |
| Low Side PSI               | 103.0              |
| Level Legs Qty             | 2                  |
| Interior Light             | Yes                |
| Temperature Range          | 1 to 10°C          |
| Dimensions                 |                    |
| Interior Height            | 28.5" (72 cm)      |
| Interior Width             | 15.75" (40 cm)     |
|                            |                    |

| Interior Depth         | 18.0" (46 cm) |
|------------------------|---------------|
| Compressor Step Height | 8.0" (20 cm)  |
| Compressor Step Width  | 17.0" (43 cm) |
| Compressor Step Depth  | 6.75" (17 cm) |