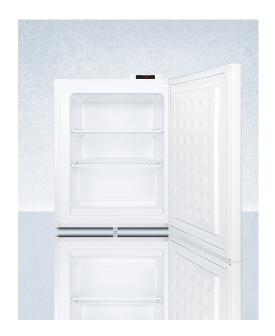

#### **Product Features:**

| Healthcare freezer     | Designed for general purpose storage in institutional facilities                               |
|------------------------|------------------------------------------------------------------------------------------------|
| Compact dimensions     | Sized for easy use on top of counters                                                          |
| Fully finished cabinet | Allows the unit to be used freestanding                                                        |
| Manual defrost         | Static cooling system for improved temperature stability                                       |
| Digital thermostat     | Digital thermostat for easy monitoring of interior temperature                                 |
| Factory installed lock | Keyed lock for a secure interior                                                               |
| Reversible door        | User-reversible door swing allows for more flexibility in placing the unit                     |
| Removable shelves      | Wire shelves can be removed to accommodate different sizes or for easy cleanup                 |
| Flat door liner        | Interior design conforms to CDC guidelines to ensure stable conditions for sensitive materials |

### **FS30LGP Specifications:**

| Overview                                                                                                                  |                                                                  |
|---------------------------------------------------------------------------------------------------------------------------|------------------------------------------------------------------|
| Nominal Height                                                                                                            | 25.0" (64 cm)                                                    |
| Height of Cabinet                                                                                                         | 24.63" (63 cm)                                                   |
| Height to Hinge Cap                                                                                                       | 24.63" (63 cm)                                                   |
| Nominal Width                                                                                                             | 19.0" (48 cm)                                                    |
| Width                                                                                                                     | 18.5" (47 cm)                                                    |
| Nominal Depth                                                                                                             | 18.0" (46 cm)                                                    |
| Depth                                                                                                                     | 17.75" (45 cm)                                                   |
| Depth with door at 90°                                                                                                    | 34.5" (88 cm)                                                    |
| Capacity                                                                                                                  | 1.8 cu.ft. (51 L)                                                |
| Defrost Type                                                                                                              | Manual                                                           |
| Door                                                                                                                      | White                                                            |
| Cabinet                                                                                                                   | White                                                            |
| US Electrical Safety                                                                                                      | ETL                                                              |
| Canadian Electrical Safety                                                                                                | ETL-C                                                            |
| Amps                                                                                                                      | 0.8                                                              |
| Voltage/Frequency                                                                                                         | 115 V AC/60 Hz                                                   |
| Weight                                                                                                                    | 43.0 lbs. (20 kg)                                                |
| Parts & Labor Warranty                                                                                                    | 1 Year                                                           |
| Compressor Warranty                                                                                                       | 5 Years                                                          |
| UPC                                                                                                                       | 761101069067                                                     |
| Freezer                                                                                                                   |                                                                  |
| Door Swing                                                                                                                | RHD                                                              |
| Reversible                                                                                                                | Yes                                                              |
| Interior Height                                                                                                           | 18.63" (47 cm)                                                   |
|                                                                                                                           |                                                                  |
| Interior Width                                                                                                            | 13.38" (34 cm)                                                   |
| Interior Width Interior Depth                                                                                             | 13.38" (34 cm)<br>13.0" (33 cm)                                  |
| -                                                                                                                         | <u></u>                                                          |
| Interior Depth                                                                                                            | 13.0" (33 cm)                                                    |
| Interior Depth Shelf Type                                                                                                 | 13.0" (33 cm)<br>Wire                                            |
| Interior Depth Shelf Type Shelf Qty                                                                                       | 13.0" (33 cm)<br>Wire<br>2                                       |
| Interior Depth Shelf Type Shelf Qty Thermostat Type                                                                       | 13.0" (33 cm)  Wire  2  Digital                                  |
| Interior Depth Shelf Type Shelf Qty Thermostat Type Refrigerant Type                                                      | 13.0" (33 cm)  Wire  2  Digital  R600a                           |
| Interior Depth Shelf Type Shelf Qty Thermostat Type Refrigerant Type Refrigerant Amount                                   | 13.0" (33 cm)  Wire  2  Digital  R600a  0.8 oz.                  |
| Interior Depth Shelf Type Shelf Qty Thermostat Type Refrigerant Type Refrigerant Amount Level Legs                        | 13.0" (33 cm)  Wire  2  Digital  R600a  0.8 oz.                  |
| Interior Depth Shelf Type Shelf Qty Thermostat Type Refrigerant Type Refrigerant Amount Level Legs Compressor Step Height | 13.0" (33 cm)  Wire  2  Digital  R600a  0.8 oz.  2  8.0" (20 cm) |