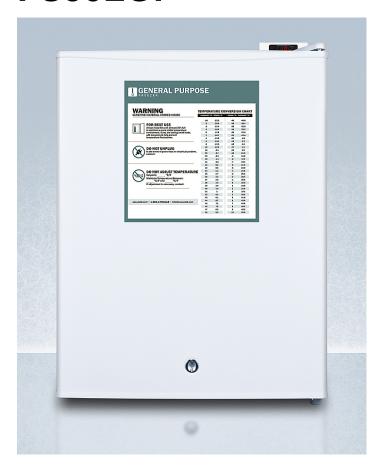

# FS30LGP

24.63" x 18.5" x 17.75" (H x W x D)

Compact manual defrost all-freezer for general purpose use, with lock and reversible door

### **Highlights:**

Designed for general purpose use in medical and scientific facilities

Factory installed lock provides added security

Perfectly sized for countertop use in healthcare facilities

#### **Product Features:**

| Healthcare freezer     | Designed for general purpose storage in institutional facilities                               |
|------------------------|------------------------------------------------------------------------------------------------|
| Compact dimensions     | Sized for easy use on top of counters                                                          |
| Fully finished cabinet | Allows the unit to be used freestanding                                                        |
| Manual defrost         | Static cooling system for improved temperature stability                                       |
| Digital thermostat     | Digital thermostat for easy monitoring of interior temperature                                 |
| Factory installed lock | Keyed lock for a secure interior                                                               |
| Reversible door        | User-reversible door swing allows for more flexibility in placing the unit                     |
| Removable shelves      | Wire shelves can be removed to accommodate different sizes or for easy cleanup                 |
| Flat door liner        | Interior design conforms to CDC guidelines to ensure stable conditions for sensitive materials |