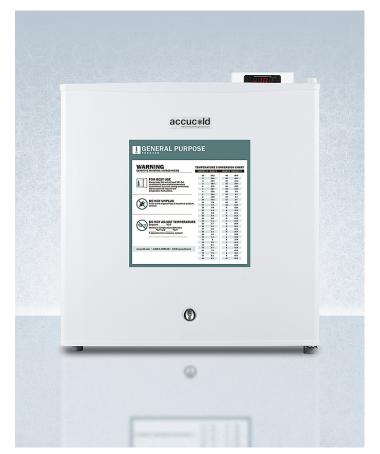

# accucold

# FS24LGP

#### 20" x 18.5" x 17.63" (H x W x D)

Compact all-freezer for general purpose use, manual defrost with lock, digital thermostat

#### **Highlights:**

Perfectly sized for countertop use in healthcare facilities

Factory installed lock provides security you can count on

Digital thermostat for easy monitoring of interior temperature

### **Product Features:**

| Healthcare freezer       | Designed for general purpose storage in institutional facilities |
|--------------------------|------------------------------------------------------------------|
| Compact size             | Convenient "cube" shape is ideal for use on top of counters      |
| Factory installed lock   | Keyed lock for a secure interior                                 |
| Manual defrost           | Static cooling system                                            |
| Digital thermostat       | Digital thermostat for easy monitoring of interior temperature   |
| One-piece interior liner | Seamless interior for easier cleanup                             |
| Removable shelf          | Includes one wire shelf for easier storage                       |
| Reversible door          | User reversible door swing for added flexibility                 |
| Adjustable thermostat    | Dial thermostat for easy temperature management                  |