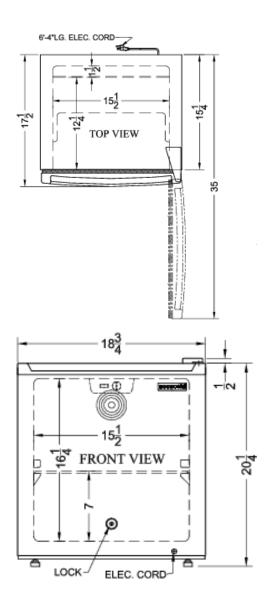

### FFAR23LGP Specifications:

| Overview                                                                                                                                                                                                                                                 |                                                                                        |
|----------------------------------------------------------------------------------------------------------------------------------------------------------------------------------------------------------------------------------------------------------|----------------------------------------------------------------------------------------|
| Nominal Height                                                                                                                                                                                                                                           | 21.0" (53 cm)                                                                          |
| Height of Cabinet                                                                                                                                                                                                                                        | 20.25" (51 cm)                                                                         |
| Height to Hinge Cap                                                                                                                                                                                                                                      | 20.75" (53 cm)                                                                         |
| Nominal Width                                                                                                                                                                                                                                            | 19.0" (48 cm)                                                                          |
| Width                                                                                                                                                                                                                                                    | 18.75" (48 cm)                                                                         |
| Nominal Depth                                                                                                                                                                                                                                            | 18.0" (46 cm)                                                                          |
| Depth                                                                                                                                                                                                                                                    | 17.5" (44 cm)                                                                          |
| Depth with door at 90°                                                                                                                                                                                                                                   | 35.0" (89 cm)                                                                          |
| Capacity                                                                                                                                                                                                                                                 | 1.7 cu.ft. (48 L)                                                                      |
| Defrost Type                                                                                                                                                                                                                                             | Automatic                                                                              |
| Door                                                                                                                                                                                                                                                     | White                                                                                  |
| Cabinet                                                                                                                                                                                                                                                  | White                                                                                  |
| US Electrical Safety                                                                                                                                                                                                                                     | ETL                                                                                    |
| Canadian Electrical Safety                                                                                                                                                                                                                               | ETL-C                                                                                  |
| Amps                                                                                                                                                                                                                                                     | 1.0                                                                                    |
| Voltage/Frequency                                                                                                                                                                                                                                        | 115 V AC/60 Hz                                                                         |
| Weight                                                                                                                                                                                                                                                   | 36.0 lbs. (16 kg)                                                                      |
| Parts & Labor Warranty                                                                                                                                                                                                                                   | 1 Year                                                                                 |
| Compressor Warranty                                                                                                                                                                                                                                      | 5 Years                                                                                |
|                                                                                                                                                                                                                                                          |                                                                                        |
| Refrigerator Features                                                                                                                                                                                                                                    |                                                                                        |
|                                                                                                                                                                                                                                                          | RHD                                                                                    |
| Refrigerator Features                                                                                                                                                                                                                                    | RHD<br>No                                                                              |
| Refrigerator Features  Door Swing                                                                                                                                                                                                                        |                                                                                        |
| Refrigerator Features  Door Swing  Reversible                                                                                                                                                                                                            | No                                                                                     |
| Refrigerator Features  Door Swing  Reversible  Shelf Type                                                                                                                                                                                                | No<br>Wire                                                                             |
| Refrigerator Features  Door Swing  Reversible  Shelf Type  Shelf Qty                                                                                                                                                                                     | No<br>Wire                                                                             |
| Refrigerator Features  Door Swing  Reversible  Shelf Type  Shelf Qty  Thermostat Type                                                                                                                                                                    | No<br>Wire<br>1<br>Dial                                                                |
| Refrigerator Features  Door Swing  Reversible  Shelf Type  Shelf Qty  Thermostat Type  Refrigerant Type                                                                                                                                                  | No Wire  1 Dial R600a                                                                  |
| Refrigerator Features  Door Swing  Reversible  Shelf Type  Shelf Qty  Thermostat Type  Refrigerant Type  Refrigerant Amount                                                                                                                              | No Wire 1 Dial R600a 0.57oz.                                                           |
| Refrigerator Features  Door Swing  Reversible  Shelf Type  Shelf Qty  Thermostat Type  Refrigerant Type  Refrigerant Amount  High Side PSI                                                                                                               | No Wire 1 Dial R600a 0.57oz. 180.0                                                     |
| Refrigerator Features  Door Swing  Reversible  Shelf Type  Shelf Qty  Thermostat Type  Refrigerant Type  Refrigerant Amount  High Side PSI  Low Side PSI                                                                                                 | No Wire 1 Dial R600a 0.57oz. 180.0 56.0                                                |
| Refrigerator Features  Door Swing  Reversible  Shelf Type  Shelf Qty  Thermostat Type  Refrigerant Type  Refrigerant Amount  High Side PSI  Low Side PSI  Level Legs Qty                                                                                 | No Wire  1 Dial R600a 0.57oz. 180.0 56.0                                               |
| Refrigerator Features  Door Swing  Reversible  Shelf Type  Shelf Qty  Thermostat Type  Refrigerant Type  Refrigerant Amount  High Side PSI  Low Side PSI  Level Legs Qty  Interior Light                                                                 | No Wire  1 Dial R600a 0.57oz. 180.0 56.0 2 Yes                                         |
| Refrigerator Features  Door Swing  Reversible  Shelf Type  Shelf Qty  Thermostat Type  Refrigerant Type  Refrigerant Amount  High Side PSI  Low Side PSI  Level Legs Qty  Interior Light  Temperature Range                                              | No Wire  1 Dial R600a 0.57oz. 180.0 56.0 2 Yes                                         |
| Refrigerator Features  Door Swing  Reversible  Shelf Type  Shelf Qty  Thermostat Type  Refrigerant Type  Refrigerant Amount  High Side PSI  Low Side PSI  Level Legs Qty  Interior Light  Temperature Range  Dimensions                                  | No Wire  1 Dial R600a 0.57oz. 180.0 56.0 2 Yes 1 to 10°C                               |
| Refrigerator Features  Door Swing  Reversible  Shelf Type  Shelf Qty  Thermostat Type  Refrigerant Type  Refrigerant Amount  High Side PSI  Low Side PSI  Level Legs Qty  Interior Light  Temperature Range  Dimensions  Interior Height                 | No Wire  1 Dial R600a 0.57oz. 180.0 56.0 2 Yes 1 to 10°C                               |
| Refrigerator Features  Door Swing  Reversible  Shelf Type  Shelf Qty  Thermostat Type  Refrigerant Type  Refrigerant Amount  High Side PSI  Low Side PSI  Level Legs Qty  Interior Light  Temperature Range  Dimensions  Interior Height  Interior Width | No Wire  1 Dial R600a 0.57oz. 180.0 56.0 2 Yes 1 to 10°C  16.25" (41 cm) 15.5" (39 cm) |

Compressor Step Depth 6.5" (17 cm)