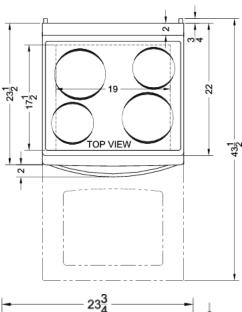

### **REX2431BRT Specifications:**

| Nominal Height         37.0" (94 cm)           Height of Cabinet         36.5" (93 cm)           Nominal Width         24.0" (61 cm)           Width         23.75" (60 cm)           Nominal Depth         25.0" (64 cm)           Depth         24.25" (62 cm)           Depth with Handle         26.25" (67 cm)           Depth with door at 90°         43.5" (110 cm)           Door         Black           Cabinet         Black           US Electrical Safety         UL           Amps         40.0           Voltage/Frequency         220 V AC/60 Hz           Weight         140.0 lbs. (64 kg)           Parts & Labor Warranty         1 Year           UPC         761101061788           Electric Range         Oven Capacity         2.9 cu.ft. (82 L)           Cooktop Surface         Glass           Element Type         Glasstop           Number of Elements         4           Element #1 Size         8.0" (20 cm)           Element #2 Wattage         2000.0           Element #3 Size         6.0" (15 cm)           Element #3 Wattage         1500.0           Element #4 Wattage         2000.0           Burner Controls         Dial<                                                                                                                                                                                                                                                                                                                                                                                                                                                                                                                                                                                                                                                                                                                                                                                                                                                                                                                                                     | Overview               |                    |
|--------------------------------------------------------------------------------------------------------------------------------------------------------------------------------------------------------------------------------------------------------------------------------------------------------------------------------------------------------------------------------------------------------------------------------------------------------------------------------------------------------------------------------------------------------------------------------------------------------------------------------------------------------------------------------------------------------------------------------------------------------------------------------------------------------------------------------------------------------------------------------------------------------------------------------------------------------------------------------------------------------------------------------------------------------------------------------------------------------------------------------------------------------------------------------------------------------------------------------------------------------------------------------------------------------------------------------------------------------------------------------------------------------------------------------------------------------------------------------------------------------------------------------------------------------------------------------------------------------------------------------------------------------------------------------------------------------------------------------------------------------------------------------------------------------------------------------------------------------------------------------------------------------------------------------------------------------------------------------------------------------------------------------------------------------------------------------------------------------------------------------|------------------------|--------------------|
| Nominal Width         24.0" (61 cm)           Width         23.75" (60 cm)           Nominal Depth         25.0" (64 cm)           Depth         24.25" (62 cm)           Depth with Handle         26.25" (67 cm)           Depth with door at 90°         43.5" (110 cm)           Door         Black           Cabinet         Black           US Electrical Safety         UL           Amps         40.0           Voltage/Frequency         220 V AC/60 Hz           Weight         140.0 lbs. (64 kg)           Parts & Labor Warranty         1 Year           UPC         761101061788           Electric Range         Oven Capacity         2.9 cu.ft. (82 L)           Cooktop Surface         Glass           Element Type         Glasstop           Number of Elements         4           Element #1 Size         8.0" (20 cm)           Element #2 Size         6.0" (15 cm)           Element #2 Wattage         1500.0           Element #3 Size         6.0" (15 cm)           Element #4 Size         8.0" (20 cm)           Element #4 Wattage         2000.0           Burner Controls         Dial           Oven Controls         Dial     <                                                                                                                                                                                                                                                                                                                                                                                                                                                                                                                                                                                                                                                                                                                                                                                                                                                                                                                                                          | Nominal Height         | 37.0" (94 cm)      |
| Width         23.75" (60 cm)           Nominal Depth         25.0" (64 cm)           Depth         24.25" (62 cm)           Depth with Handle         26.25" (67 cm)           Depth with door at 90°         43.5" (110 cm)           Door         Black           Cabinet         Black           US Electrical Safety         UL           Amps         40.0           Voltage/Frequency         220 V AC/60 Hz           Weight         140.0 lbs. (64 kg)           Parts & Labor Warranty         1 Year           UPC         761101061788           Electric Range         Oven Capacity         2.9 cu.ft. (82 L)           Cooktop Surface         Glass           Element Type         Glasstop           Number of Elements         4           Element #1 Size         8.0" (20 cm)           Element #2 Size         6.0" (15 cm)           Element #2 Wattage         1500.0           Element #3 Size         6.0" (15 cm)           Element #4 Size         8.0" (20 cm)           Element #4 Wattage         2000.0           Burner Controls         Dial           Oven Controls         Dial           Oven Light         Yes                                                                                                                                                                                                                                                                                                                                                                                                                                                                                                                                                                                                                                                                                                                                                                                                                                                                                                                                                                             | Height of Cabinet      | 36.5" (93 cm)      |
| Nominal Depth         25.0" (64 cm)           Depth         24.25" (62 cm)           Depth with Handle         26.25" (67 cm)           Depth with door at 90°         43.5" (110 cm)           Door         Black           Cabinet         Black           US Electrical Safety         UL           Amps         40.0           Voltage/Frequency         220 V AC/60 Hz           Weight         140.0 lbs. (64 kg)           Parts & Labor Warranty         1 Year           UPC         761101061788           Electric Range         Oven Capacity         2.9 cu.ft. (82 L)           Cooktop Surface         Glass           Element Type         Glasstop           Number of Elements         4           Element #1 Size         8.0" (20 cm)           Element #2 Wattage         1500.0           Element #2 Wattage         1500.0           Element #3 Size         6.0" (15 cm)           Element #4 Size         8.0" (20 cm)           Element #4 Wattage         2000.0           Burner Controls         Dial           Oven Controls         Dial           Oven Controls         Dial           Oven Rack Qty         2                                                                                                                                                                                                                                                                                                                                                                                                                                                                                                                                                                                                                                                                                                                                                                                                                                                                                                                                                                                 | Nominal Width          | 24.0" (61 cm)      |
| Depth         24.25" (62 cm)           Depth with Handle         26.25" (67 cm)           Depth with door at 90°         43.5" (110 cm)           Door         Black           Cabinet         Black           US Electrical Safety         UL           Amps         40.0           Voltage/Frequency         220 V AC/60 Hz           Weight         140.0 lbs. (64 kg)           Parts & Labor Warranty         1 Year           UPC         761101061788           Electric Range         Oven Capacity         2.9 cu.ft. (82 L)           Cooktop Surface         Glass           Element Type         Glasstop           Number of Elements         4           Element #1 Size         8.0" (20 cm)           Element #2 Wattage         1500.0           Element #2 Wattage         1500.0           Element #3 Size         6.0" (15 cm)           Element #3 Wattage         1500.0           Element #4 Wattage         2000.0           Burner Controls         Dial           Oven Controls         Dial           Oven Controls         Dial           Oven Rack Qty         2           Oven Window         Yes           Oven I                                                                                                                                                                                                                                                                                                                                                                                                                                                                                                                                                                                                                                                                                                                                                                                                                                                                                                                                                                               | Width                  | 23.75" (60 cm)     |
| Depth with Handle 26.25" (67 cm)  Depth with door at 90° 43.5" (110 cm)  Door Black Cabinet Black US Electrical Safety UL  Amps 40.0  Voltage/Frequency 220 V AC/60 Hz  Weight 140.0 lbs. (64 kg)  Parts & Labor Warranty 1 Year  UPC 761101061788  Electric Range Oven Capacity 2.9 cu.ft. (82 L)  Cooktop Surface Glass  Element Type Glasstop  Number of Elements 4  Element #1 Size 8.0" (20 cm)  Element #2 Size 6.0" (15 cm)  Element #3 Size 6.0" (15 cm)  Element #3 Size 6.0" (20 cm)  Element #4 Wattage 1500.0  Element #4 Wattage 1500.0  Element #4 Wattage 2000.0  Element #4 Wattage 1500.0  Element #4 Wattage 2000.0  Element #5 Size 8.0" (20 cm)  Element #6 Size 8.0" (20 cm)  Element #7 Wattage 1500.0  Element #8 Wattage 1500.0  Element #9 Wattage 1500.0  Element #1 Wattage 2000.0  Element #1 Wattage 1500.0  Element #2 Size 8.0" (20 cm)  Element #4 Wattage 2000.0  Element #4 Wattage 2000.0  Burner Controls Dial  Oven Controls Dial  Oven Controls Dial  Oven Light Yes  Backguard Yes  Cleaning Type Manual  Oven Rack Qty 2  Oven Window Yes  Oven Interior Height 15.25" (39 cm)                                                                                                                                                                                                                                                                                                                                                                                                                                                                                                                                                                                                                                                                                                                                                                                                                                                                                                                                                                                                         | Nominal Depth          | 25.0" (64 cm)      |
| Depth with door at 90° H3.5" (110 cm)  Door Black Cabinet Black US Electrical Safety UL  Amps 40.0  Voltage/Frequency 220 V AC/60 Hz  Weight 140.0 lbs. (64 kg) Parts & Labor Warranty 1 Year  UPC 761101061788  Electric Range Oven Capacity 2.9 cu.ft. (82 L) Cooktop Surface Glass Element Type Glasstop  Number of Elements 4  Element #1 Size 8.0" (20 cm) Element #2 Size 6.0" (15 cm) Element #2 Wattage 1500.0  Element #3 Size 6.0" (15 cm) Element #4 Size 8.0" (20 cm) Element #4 Wattage 2000.0  Element #4 Wattage 2000.0  Element #4 Wattage 2000.0  Element #4 Wattage 2000.0  Element #5 Size 8.0" (20 cm) Element #6 Size 8.0" (20 cm) Element #7 Wattage 2000.0  Element #8 Wattage 1500.0  Element #9 Wattage 2000.0  Element #9 Wattage 2000.0  Element #0 Wattage 2000.0  Element #0 Wattage 2000.0  Element #1 Wattage 2000.0  Element #2 Wattage 2000.0  Element #4 Wattage 2000.0                                                                                                                                                                                                                                                                                                                                                                                                                                                                                                                                                                                                                                                                                                                                                                                                                                                 | Depth                  | 24.25" (62 cm)     |
| Door Black Cabinet Black US Electrical Safety UL Amps 40.0 Voltage/Frequency 220 V AC/60 Hz Weight 140.0 lbs. (64 kg) Parts & Labor Warranty 1 Year UPC 761101061788  Electric Range Oven Capacity 2.9 cu.ft. (82 L) Cooktop Surface Glass Element Type Glasstop Number of Elements 4 Element #1 Size 8.0" (20 cm) Element #2 Size 6.0" (15 cm) Element #3 Size 6.0" (15 cm) Element #3 Wattage 1500.0 Element #4 Size 8.0" (20 cm) Element #4 Size 8.0" (20 cm) Element #4 Size 8.0" (20 cm) Element #500.0 Element #500.0 Element #600.0 Element  | Depth with Handle      | 26.25" (67 cm)     |
| Cabinet Black US Electrical Safety UL Amps 40.0 Voltage/Frequency 220 V AC/60 Hz Weight 140.0 lbs. (64 kg) Parts & Labor Warranty 1 Year UPC 761101061788  Electric Range Oven Capacity 2.9 cu.ft. (82 L) Cooktop Surface Glass Element Type Glasstop Number of Elements 4 Element #1 Size 8.0" (20 cm) Element #2 Size 6.0" (15 cm) Element #3 Size 6.0" (15 cm) Element #3 Wattage 1500.0 Element #4 Size 8.0" (20 cm) Element #4 Wattage 2000.0 Element #4 Wattage 1500.0 Element #4 Wattage 2000.0 Element #5 Size 8.0" (20 cm) Element #6 Size 8.0" (20 cm) Element #7 Wattage 1500.0 Element #8 Size 8.0" (20 cm) Element #9 Wattage 1500.0 Element #1 Wattage 2000.0 Element #1 Wattage 1500.0 Element #2 Wattage 1500.0 Element #3 Wattage 1500.0 Element #4 Wattage 2000.0 Element #4 Wattage 2000.0 Burner Controls Dial Oven Controls Dial Oven Controls Dial Oven Controls Dial Oven Rack Qty 2 Oven Window Yes Oven Interior Height 15.25" (39 cm)                                                                                                                                                                                                                                                                                                                                                                                                                                                                                                                                                                                                                                                                                                                                                                                                                                                                                                                                                                                                                                                                                                                                                                | Depth with door at 90° | 43.5" (110 cm)     |
| US Electrical Safety  Amps  40.0  Voltage/Frequency  220 V AC/60 Hz  Weight  140.0 lbs. (64 kg)  Parts & Labor Warranty  UPC  761101061788  Electric Range  Oven Capacity  2.9 cu.ft. (82 L)  Cooktop Surface  Element Type  Glasstop  Number of Elements  4  Element #1 Size  8.0" (20 cm)  Element #2 Size  6.0" (15 cm)  Element #3 Size  Element #3 Size  6.0" (15 cm)  Element #4 Size  8.0" (20 cm)  Element #4 Size  Burner Controls  Dial  Oven Controls  Dial  Oven Controls  Dial  Oven Light  Yes  Cleaning Type  Manual  Oven Rack Qty  220 V AC/60 Hz  40.0  140.0 lbs. (64 kg)  150.1615 (82 L)  150.2 cm,  150.3 cm,  150 | Door                   | Black              |
| Amps         40.0           Voltage/Frequency         220 V AC/60 Hz           Weight         140.0 lbs. (64 kg)           Parts & Labor Warranty         1 Year           UPC         761101061788           Electric Range         Oven Capacity         2.9 cu.ft. (82 L)           Cooktop Surface         Glass           Element Type         Glasstop           Number of Elements         4           Element #1 Size         8.0" (20 cm)           Element #1 Wattage         2000.0           Element #2 Wattage         1500.0           Element #3 Size         6.0" (15 cm)           Element #3 Wattage         1500.0           Element #4 Wattage         2000.0           Burner Controls         Dial           Oven Controls         Dial           Oven Light         Yes           Backguard         Yes           Cleaning Type         Manual           Oven Rack Qty         2           Oven Interior Height         15.25" (39 cm)                                                                                                                                                                                                                                                                                                                                                                                                                                                                                                                                                                                                                                                                                                                                                                                                                                                                                                                                                                                                                                                                                                                                                                  | Cabinet                | Black              |
| Voltage/Frequency  Weight  Weight  140.0 lbs. (64 kg)  Parts & Labor Warranty  UPC  761101061788  Electric Range  Oven Capacity  2.9 cu.ft. (82 L)  Cooktop Surface  Glass  Element Type  Glasstop  Number of Elements  4  Element #1 Size  8.0" (20 cm)  Element #2 Size  6.0" (15 cm)  Element #3 Size  Element #3 Wattage  Element #4 Size  Element #4 Wattage  Element #4 Wattage  Delement #4 Wattage  Element #4 Wattage  Element #500.0  Element #600 (15 cm)  Element #700.0  Element  | US Electrical Safety   | UL                 |
| Weight         140.0 lbs. (64 kg)           Parts & Labor Warranty         1 Year           UPC         761101061788           Electric Range         Oven Capacity         2.9 cu.ft. (82 L)           Cooktop Surface         Glass           Element Type         Glasstop           Number of Elements         4           Element #1 Size         8.0" (20 cm)           Element #1 Wattage         2000.0           Element #2 Size         6.0" (15 cm)           Element #3 Size         6.0" (15 cm)           Element #3 Wattage         1500.0           Element #4 Size         8.0" (20 cm)           Element #4 Wattage         2000.0           Burner Controls         Dial           Oven Controls         Dial           Oven Light         Yes           Backguard         Yes           Cleaning Type         Manual           Oven Rack Qty         2           Oven Window         Yes           Oven Interior Height         15.25" (39 cm)                                                                                                                                                                                                                                                                                                                                                                                                                                                                                                                                                                                                                                                                                                                                                                                                                                                                                                                                                                                                                                                                                                                                                             | Amps                   | 40.0               |
| Parts & Labor Warranty         1 Year           UPC         761101061788           Electric Range         2.9 cu.ft. (82 L)           Oven Capacity         2.9 cu.ft. (82 L)           Cooktop Surface         Glass           Element Type         Glasstop           Number of Elements         4           Element #1 Size         8.0" (20 cm)           Element #1 Wattage         2000.0           Element #2 Wattage         1500.0           Element #3 Size         6.0" (15 cm)           Element #3 Wattage         1500.0           Element #4 Wattage         2000.0           Burner Controls         Dial           Oven Controls         Dial           Oven Controls         Dial           Oven Light         Yes           Backguard         Yes           Cleaning Type         Manual           Oven Rack Qty         2           Oven Interior Height         15.25" (39 cm)                                                                                                                                                                                                                                                                                                                                                                                                                                                                                                                                                                                                                                                                                                                                                                                                                                                                                                                                                                                                                                                                                                                                                                                                                            | Voltage/Frequency      | 220 V AC/60 Hz     |
| UPC         761101061788           Electric Range         2.9 cu.ft. (82 L)           Cooktop Surface         Glass           Element Type         Glasstop           Number of Elements         4           Element #1 Size         8.0" (20 cm)           Element #1 Wattage         2000.0           Element #2 Size         6.0" (15 cm)           Element #2 Wattage         1500.0           Element #3 Size         6.0" (15 cm)           Element #3 Wattage         1500.0           Element #4 Size         8.0" (20 cm)           Element #4 Wattage         2000.0           Burner Controls         Dial           Oven Controls         Dial           Oven Light         Yes           Backguard         Yes           Cleaning Type         Manual           Oven Rack Qty         2           Oven Window         Yes           Oven Interior Height         15.25" (39 cm)                                                                                                                                                                                                                                                                                                                                                                                                                                                                                                                                                                                                                                                                                                                                                                                                                                                                                                                                                                                                                                                                                                                                                                                                                                   | Weight                 | 140.0 lbs. (64 kg) |
| Electric Range  Oven Capacity  Cooktop Surface  Element Type  Slasstop  Number of Elements  Element #1 Size  Element #1 Wattage  Element #2 Size  Element #2 Wattage  Element #3 Size  Element #3 Wattage  Element #4 Wattage  Element #4 Wattage  Element #4 Size  Element #5 Size  Element #6 Size  Element #7 Wattage  Element #8 Size  Element #8 Size  Element #9 Wattage  Element #9 Wattage  Element #9 Wattage  Element #0 Wattage | Parts & Labor Warranty | 1 Year             |
| Oven Capacity 2.9 cu.ft. (82 L)  Cooktop Surface Glass  Element Type Glasstop  Number of Elements 4  Element #1 Size 8.0" (20 cm)  Element #1 Wattage 2000.0  Element #2 Size 6.0" (15 cm)  Element #2 Wattage 1500.0  Element #3 Size 6.0" (15 cm)  Element #3 Wattage 1500.0  Element #4 Wattage 1500.0  Element #4 Wattage 2000.0  Element #4 Size 8.0" (20 cm)  Element #4 Wattage 2000.0  Burner Controls Dial  Oven Controls Dial  Oven Light Yes  Backguard Yes  Cleaning Type Manual  Oven Rack Qty 2  Oven Window Yes  Oven Interior Height 15.25" (39 cm)                                                                                                                                                                                                                                                                                                                                                                                                                                                                                                                                                                                                                                                                                                                                                                                                                                                                                                                                                                                                                                                                                                                                                                                                                                                                                                                                                                                                                                                                                                                                                            | UPC                    | 761101061788       |
| Cooktop Surface Glass  Element Type Glasstop  Number of Elements 4  Element #1 Size 8.0" (20 cm)  Element #1 Wattage 2000.0  Element #2 Size 6.0" (15 cm)  Element #2 Wattage 1500.0  Element #3 Size 6.0" (15 cm)  Element #3 Wattage 1500.0  Element #4 Wattage 2000.0  Element #4 Wattage 2000.0  Element #4 Wattage 2000.0  Burner Controls Dial  Oven Controls Dial  Oven Light Yes  Backguard Yes  Cleaning Type Manual  Oven Rack Qty 2  Oven Window Yes  Oven Interior Height 15.25" (39 cm)                                                                                                                                                                                                                                                                                                                                                                                                                                                                                                                                                                                                                                                                                                                                                                                                                                                                                                                                                                                                                                                                                                                                                                                                                                                                                                                                                                                                                                                                                                                                                                                                                           | Electric Range         |                    |
| Element TypeGlasstopNumber of Elements4Element #1 Size8.0" (20 cm)Element #1 Wattage2000.0Element #2 Size6.0" (15 cm)Element #2 Wattage1500.0Element #3 Size6.0" (15 cm)Element #3 Wattage1500.0Element #4 Size8.0" (20 cm)Element #4 Wattage2000.0Burner ControlsDialOven ControlsDialOven LightYesBackguardYesCleaning TypeManualOven Rack Qty2Oven WindowYesOven Interior Height15.25" (39 cm)                                                                                                                                                                                                                                                                                                                                                                                                                                                                                                                                                                                                                                                                                                                                                                                                                                                                                                                                                                                                                                                                                                                                                                                                                                                                                                                                                                                                                                                                                                                                                                                                                                                                                                                              | Oven Capacity          | 2.9 cu.ft. (82 L)  |
| Number of Elements         4           Element #1 Size         8.0" (20 cm)           Element #1 Wattage         2000.0           Element #2 Size         6.0" (15 cm)           Element #2 Wattage         1500.0           Element #3 Size         6.0" (15 cm)           Element #3 Wattage         1500.0           Element #4 Size         8.0" (20 cm)           Element #4 Wattage         2000.0           Burner Controls         Dial           Oven Controls         Dial           Oven Light         Yes           Backguard         Yes           Cleaning Type         Manual           Oven Rack Qty         2           Oven Window         Yes           Oven Interior Height         15.25" (39 cm)                                                                                                                                                                                                                                                                                                                                                                                                                                                                                                                                                                                                                                                                                                                                                                                                                                                                                                                                                                                                                                                                                                                                                                                                                                                                                                                                                                                                         | Cooktop Surface        | Glass              |
| Element #1 Size         8.0" (20 cm)           Element #1 Wattage         2000.0           Element #2 Size         6.0" (15 cm)           Element #2 Wattage         1500.0           Element #3 Size         6.0" (15 cm)           Element #3 Wattage         1500.0           Element #4 Size         8.0" (20 cm)           Element #4 Wattage         2000.0           Burner Controls         Dial           Oven Controls         Dial           Oven Light         Yes           Backguard         Yes           Cleaning Type         Manual           Oven Rack Qty         2           Oven Window         Yes           Oven Interior Height         15.25" (39 cm)                                                                                                                                                                                                                                                                                                                                                                                                                                                                                                                                                                                                                                                                                                                                                                                                                                                                                                                                                                                                                                                                                                                                                                                                                                                                                                                                                                                                                                                | Element Type           | Glasstop           |
| Element #1 Wattage 2000.0  Element #2 Size 6.0" (15 cm)  Element #2 Wattage 1500.0  Element #3 Size 6.0" (15 cm)  Element #3 Wattage 1500.0  Element #4 Size 8.0" (20 cm)  Element #4 Wattage 2000.0  Burner Controls Dial  Oven Controls Dial  Oven Light Yes  Backguard Yes  Cleaning Type Manual  Oven Rack Qty 2  Oven Window Yes  Oven Interior Height 15.25" (39 cm)                                                                                                                                                                                                                                                                                                                                                                                                                                                                                                                                                                                                                                                                                                                                                                                                                                                                                                                                                                                                                                                                                                                                                                                                                                                                                                                                                                                                                                                                                                                                                                                                                                                                                                                                                     | Number of Elements     | 4                  |
| Element #2 Size 6.0" (15 cm)  Element #2 Wattage 1500.0  Element #3 Size 6.0" (15 cm)  Element #3 Wattage 1500.0  Element #4 Size 8.0" (20 cm)  Element #4 Wattage 2000.0  Burner Controls Dial  Oven Controls Dial  Oven Light Yes  Backguard Yes  Cleaning Type Manual  Oven Rack Qty 2  Oven Window Yes  Oven Interior Height 15.25" (39 cm)                                                                                                                                                                                                                                                                                                                                                                                                                                                                                                                                                                                                                                                                                                                                                                                                                                                                                                                                                                                                                                                                                                                                                                                                                                                                                                                                                                                                                                                                                                                                                                                                                                                                                                                                                                                | Element #1 Size        | 8.0" (20 cm)       |
| Element #2 Wattage 1500.0  Element #3 Size 6.0" (15 cm)  Element #3 Wattage 1500.0  Element #4 Size 8.0" (20 cm)  Element #4 Wattage 2000.0  Burner Controls Dial  Oven Controls Dial  Oven Light Yes  Backguard Yes  Cleaning Type Manual  Oven Rack Qty 2  Oven Window Yes  Oven Interior Height 15.25" (39 cm)                                                                                                                                                                                                                                                                                                                                                                                                                                                                                                                                                                                                                                                                                                                                                                                                                                                                                                                                                                                                                                                                                                                                                                                                                                                                                                                                                                                                                                                                                                                                                                                                                                                                                                                                                                                                              | Element #1 Wattage     | 2000.0             |
| Element #3 Size 6.0" (15 cm)  Element #3 Wattage 1500.0  Element #4 Size 8.0" (20 cm)  Element #4 Wattage 2000.0  Burner Controls Dial  Oven Controls Dial  Oven Light Yes  Backguard Yes  Cleaning Type Manual  Oven Rack Qty 2  Oven Window Yes  Oven Interior Height 15.25" (39 cm)                                                                                                                                                                                                                                                                                                                                                                                                                                                                                                                                                                                                                                                                                                                                                                                                                                                                                                                                                                                                                                                                                                                                                                                                                                                                                                                                                                                                                                                                                                                                                                                                                                                                                                                                                                                                                                         | Element #2 Size        | 6.0" (15 cm)       |
| Element #3 Wattage 1500.0  Element #4 Size 8.0" (20 cm)  Element #4 Wattage 2000.0  Burner Controls Dial  Oven Controls Dial  Oven Light Yes  Backguard Yes  Cleaning Type Manual  Oven Rack Qty 2  Oven Window Yes  Oven Interior Height 15.25" (39 cm)                                                                                                                                                                                                                                                                                                                                                                                                                                                                                                                                                                                                                                                                                                                                                                                                                                                                                                                                                                                                                                                                                                                                                                                                                                                                                                                                                                                                                                                                                                                                                                                                                                                                                                                                                                                                                                                                       | Element #2 Wattage     | 1500.0             |
| Element #4 Size 8.0" (20 cm)  Element #4 Wattage 2000.0  Burner Controls Dial  Oven Controls Dial  Oven Light Yes  Backguard Yes  Cleaning Type Manual  Oven Rack Qty 2  Oven Window Yes  Oven Interior Height 15.25" (39 cm)                                                                                                                                                                                                                                                                                                                                                                                                                                                                                                                                                                                                                                                                                                                                                                                                                                                                                                                                                                                                                                                                                                                                                                                                                                                                                                                                                                                                                                                                                                                                                                                                                                                                                                                                                                                                                                                                                                  | Element #3 Size        | 6.0" (15 cm)       |
| Element #4 Wattage 2000.0  Burner Controls Dial  Oven Controls Dial  Oven Light Yes  Backguard Yes  Cleaning Type Manual  Oven Rack Qty 2  Oven Window Yes  Oven Interior Height 15.25" (39 cm)                                                                                                                                                                                                                                                                                                                                                                                                                                                                                                                                                                                                                                                                                                                                                                                                                                                                                                                                                                                                                                                                                                                                                                                                                                                                                                                                                                                                                                                                                                                                                                                                                                                                                                                                                                                                                                                                                                                                | Element #3 Wattage     | 1500.0             |
| Burner Controls Dial  Oven Controls Dial  Oven Light Yes  Backguard Yes  Cleaning Type Manual  Oven Rack Qty 2  Oven Window Yes  Oven Interior Height 15.25" (39 cm)                                                                                                                                                                                                                                                                                                                                                                                                                                                                                                                                                                                                                                                                                                                                                                                                                                                                                                                                                                                                                                                                                                                                                                                                                                                                                                                                                                                                                                                                                                                                                                                                                                                                                                                                                                                                                                                                                                                                                           | Element #4 Size        | 8.0" (20 cm)       |
| Oven ControlsDialOven LightYesBackguardYesCleaning TypeManualOven Rack Qty2Oven WindowYesOven Interior Height15.25" (39 cm)                                                                                                                                                                                                                                                                                                                                                                                                                                                                                                                                                                                                                                                                                                                                                                                                                                                                                                                                                                                                                                                                                                                                                                                                                                                                                                                                                                                                                                                                                                                                                                                                                                                                                                                                                                                                                                                                                                                                                                                                    | Element #4 Wattage     | 2000.0             |
| Oven Light Yes Backguard Yes Cleaning Type Manual Oven Rack Qty 2 Oven Window Yes Oven Interior Height 15.25" (39 cm)                                                                                                                                                                                                                                                                                                                                                                                                                                                                                                                                                                                                                                                                                                                                                                                                                                                                                                                                                                                                                                                                                                                                                                                                                                                                                                                                                                                                                                                                                                                                                                                                                                                                                                                                                                                                                                                                                                                                                                                                          | Burner Controls        | Dial               |
| Backguard Yes Cleaning Type Manual Oven Rack Qty 2 Oven Window Yes Oven Interior Height 15.25" (39 cm)                                                                                                                                                                                                                                                                                                                                                                                                                                                                                                                                                                                                                                                                                                                                                                                                                                                                                                                                                                                                                                                                                                                                                                                                                                                                                                                                                                                                                                                                                                                                                                                                                                                                                                                                                                                                                                                                                                                                                                                                                         | Oven Controls          | Dial               |
| Cleaning Type Manual Oven Rack Qty 2 Oven Window Yes Oven Interior Height 15.25" (39 cm)                                                                                                                                                                                                                                                                                                                                                                                                                                                                                                                                                                                                                                                                                                                                                                                                                                                                                                                                                                                                                                                                                                                                                                                                                                                                                                                                                                                                                                                                                                                                                                                                                                                                                                                                                                                                                                                                                                                                                                                                                                       | Oven Light             | Yes                |
| Oven Rack Qty 2 Oven Window Yes Oven Interior Height 15.25" (39 cm)                                                                                                                                                                                                                                                                                                                                                                                                                                                                                                                                                                                                                                                                                                                                                                                                                                                                                                                                                                                                                                                                                                                                                                                                                                                                                                                                                                                                                                                                                                                                                                                                                                                                                                                                                                                                                                                                                                                                                                                                                                                            | Backguard              | Yes                |
| Oven Window Yes Oven Interior Height 15.25" (39 cm)                                                                                                                                                                                                                                                                                                                                                                                                                                                                                                                                                                                                                                                                                                                                                                                                                                                                                                                                                                                                                                                                                                                                                                                                                                                                                                                                                                                                                                                                                                                                                                                                                                                                                                                                                                                                                                                                                                                                                                                                                                                                            | Cleaning Type          | Manual             |
| Oven Interior Height 15.25" (39 cm)                                                                                                                                                                                                                                                                                                                                                                                                                                                                                                                                                                                                                                                                                                                                                                                                                                                                                                                                                                                                                                                                                                                                                                                                                                                                                                                                                                                                                                                                                                                                                                                                                                                                                                                                                                                                                                                                                                                                                                                                                                                                                            | Oven Rack Qty          | 2                  |
|                                                                                                                                                                                                                                                                                                                                                                                                                                                                                                                                                                                                                                                                                                                                                                                                                                                                                                                                                                                                                                                                                                                                                                                                                                                                                                                                                                                                                                                                                                                                                                                                                                                                                                                                                                                                                                                                                                                                                                                                                                                                                                                                | Oven Window            | Yes                |
| Oven Interior Width 19.0" (48 cm)                                                                                                                                                                                                                                                                                                                                                                                                                                                                                                                                                                                                                                                                                                                                                                                                                                                                                                                                                                                                                                                                                                                                                                                                                                                                                                                                                                                                                                                                                                                                                                                                                                                                                                                                                                                                                                                                                                                                                                                                                                                                                              | Oven Interior Height   | 15.25" (39 cm)     |
|                                                                                                                                                                                                                                                                                                                                                                                                                                                                                                                                                                                                                                                                                                                                                                                                                                                                                                                                                                                                                                                                                                                                                                                                                                                                                                                                                                                                                                                                                                                                                                                                                                                                                                                                                                                                                                                                                                                                                                                                                                                                                                                                | Oven Interior Width    | 19.0" (48 cm)      |

| Oven Interior Depth | 17.5" (44 cm) |
|---------------------|---------------|
| Power Source        | 220V          |
| Storage Compartment | Yes           |
| Broiler Location    | Inside Oven   |