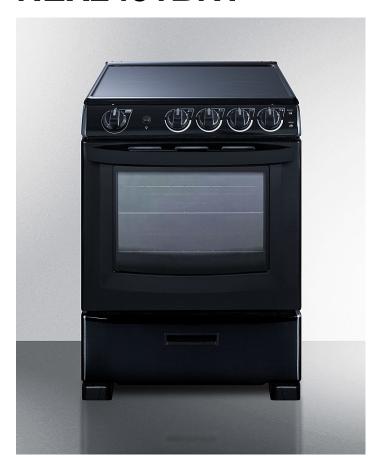

# REX2431BRT

36.5" x 23.75" x 24.25" (H x W x D)

24" wide smooth-top slide-in look electric range in black, with lower storage drawer and oven window

#### **Highlights:**

24" fit is ideal for smaller homes

Smooth ceramic glass cooking surface ensures easy cleanup and safer cooking

Slide-in style look lets you better integrate the range with your own backsplash design

#### **Product Features:**

| 24" width                | Perfectly sized for apartments and smaller home kitchens                                                                             |  |
|--------------------------|--------------------------------------------------------------------------------------------------------------------------------------|--|
| Smooth ceramic glass top | Smooth cooking surface ensures improved safety and easy cleanability                                                                 |  |
| Oven window with light   | Easier monitoring of your cooking with an oven window and on/off light                                                               |  |
| Storage drawer           | Save even more space by storing your pots and pans in this pull-out compartment                                                      |  |
| Removable backguard      | Unit ships with low stainless steel backguard but can be easily converted to a traditional slide-in style for a more integrated look |  |
| Waist-high broiler       | Broiler is located inside the oven, making it easier to use                                                                          |  |
| Upfront controls         | Control panel is conveniently located to prevent users from reaching over hot cooktop surface for adjustments                        |  |
| Four cooking zones       | Surface features two 8" and two 6" elements to accommodate a range of sizes and cooking needs                                        |  |
| Push-to-turn knobs       | To prevent accidents, knobs require a small amount of force when turning                                                             |  |