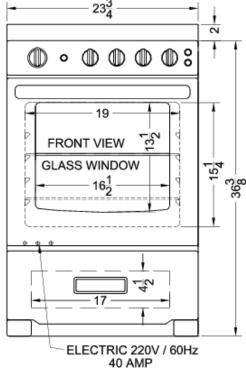

### **REX2431BRT Specifications:**

| Nominal Height         37.0" (94 cm)           Height of Cabinet         36.5" (93 cm)           Nominal Width         24.0" (61 cm)           Width         23.75" (60 cm)           Nominal Depth         25.0" (64 cm)           Depth         24.25" (62 cm)           Depth with Handle         26.25" (67 cm)           Depth with door at 90°         43.5" (110 cm)           Door         Black           Cabinet         Black           US Electrical Safety         UL           Amps         40.0           Voltage/Frequency         220 V AC/60 Hz           Weight         140.0 lbs. (64 kg)           Parts & Labor Warranty         1 Year           UPC         761101061788           Electric Range         Oven Capacity         2.9 cu.ft. (82 L)           Cooktop Surface         Glass           Element Type         Glasstop           Number of Elements         4           Element #1 Size         8.0" (20 cm)           Element #2 Wattage         2000.0           Element #3 Size         6.0" (15 cm)           Element #3 Wattage         1500.0           Element #4 Wattage         2000.0           Burner Controls         Dial<                                                                                                                                                                                                                                                                                                                                                                                                                                                                                                                                                                                                                                                                                                                                                                                                                                                                                                                                                     | Overview               |                    |
|--------------------------------------------------------------------------------------------------------------------------------------------------------------------------------------------------------------------------------------------------------------------------------------------------------------------------------------------------------------------------------------------------------------------------------------------------------------------------------------------------------------------------------------------------------------------------------------------------------------------------------------------------------------------------------------------------------------------------------------------------------------------------------------------------------------------------------------------------------------------------------------------------------------------------------------------------------------------------------------------------------------------------------------------------------------------------------------------------------------------------------------------------------------------------------------------------------------------------------------------------------------------------------------------------------------------------------------------------------------------------------------------------------------------------------------------------------------------------------------------------------------------------------------------------------------------------------------------------------------------------------------------------------------------------------------------------------------------------------------------------------------------------------------------------------------------------------------------------------------------------------------------------------------------------------------------------------------------------------------------------------------------------------------------------------------------------------------------------------------------------------|------------------------|--------------------|
| Nominal Width         24.0" (61 cm)           Width         23.75" (60 cm)           Nominal Depth         25.0" (64 cm)           Depth         24.25" (62 cm)           Depth with Handle         26.25" (67 cm)           Depth with door at 90°         43.5" (110 cm)           Door         Black           Cabinet         Black           US Electrical Safety         UL           Amps         40.0           Voltage/Frequency         220 V AC/60 Hz           Weight         140.0 lbs. (64 kg)           Parts & Labor Warranty         1 Year           UPC         761101061788           Electric Range         Oven Capacity         2.9 cu.ft. (82 L)           Cooktop Surface         Glass           Element Type         Glasstop           Number of Elements         4           Element #1 Size         8.0" (20 cm)           Element #2 Size         6.0" (15 cm)           Element #2 Wattage         1500.0           Element #3 Size         6.0" (15 cm)           Element #4 Size         8.0" (20 cm)           Element #4 Wattage         2000.0           Burner Controls         Dial           Oven Controls         Dial     <                                                                                                                                                                                                                                                                                                                                                                                                                                                                                                                                                                                                                                                                                                                                                                                                                                                                                                                                                          | Nominal Height         | 37.0" (94 cm)      |
| Width         23.75" (60 cm)           Nominal Depth         25.0" (64 cm)           Depth         24.25" (62 cm)           Depth with Handle         26.25" (67 cm)           Depth with door at 90°         43.5" (110 cm)           Door         Black           Cabinet         Black           US Electrical Safety         UL           Amps         40.0           Voltage/Frequency         220 V AC/60 Hz           Weight         140.0 lbs. (64 kg)           Parts & Labor Warranty         1 Year           UPC         761101061788           Electric Range         Oven Capacity         2.9 cu.ft. (82 L)           Cooktop Surface         Glass           Element Type         Glasstop           Number of Elements         4           Element #1 Size         8.0" (20 cm)           Element #2 Size         6.0" (15 cm)           Element #2 Wattage         1500.0           Element #3 Size         6.0" (15 cm)           Element #4 Size         8.0" (20 cm)           Element #4 Wattage         2000.0           Burner Controls         Dial           Oven Controls         Dial           Oven Light         Yes                                                                                                                                                                                                                                                                                                                                                                                                                                                                                                                                                                                                                                                                                                                                                                                                                                                                                                                                                                             | Height of Cabinet      | 36.5" (93 cm)      |
| Nominal Depth         25.0" (64 cm)           Depth         24.25" (62 cm)           Depth with Handle         26.25" (67 cm)           Depth with door at 90°         43.5" (110 cm)           Door         Black           Cabinet         Black           US Electrical Safety         UL           Amps         40.0           Voltage/Frequency         220 V AC/60 Hz           Weight         140.0 lbs. (64 kg)           Parts & Labor Warranty         1 Year           UPC         761101061788           Electric Range         Oven Capacity         2.9 cu.ft. (82 L)           Cooktop Surface         Glass           Element Type         Glasstop           Number of Elements         4           Element #1 Size         8.0" (20 cm)           Element #2 Wattage         1500.0           Element #2 Wattage         1500.0           Element #3 Size         6.0" (15 cm)           Element #4 Size         8.0" (20 cm)           Element #4 Wattage         2000.0           Burner Controls         Dial           Oven Controls         Dial           Oven Controls         Dial           Oven Rack Qty         2                                                                                                                                                                                                                                                                                                                                                                                                                                                                                                                                                                                                                                                                                                                                                                                                                                                                                                                                                                                 | Nominal Width          | 24.0" (61 cm)      |
| Depth         24.25" (62 cm)           Depth with Handle         26.25" (67 cm)           Depth with door at 90°         43.5" (110 cm)           Door         Black           Cabinet         Black           US Electrical Safety         UL           Amps         40.0           Voltage/Frequency         220 V AC/60 Hz           Weight         140.0 lbs. (64 kg)           Parts & Labor Warranty         1 Year           UPC         761101061788           Electric Range         Oven Capacity         2.9 cu.ft. (82 L)           Cooktop Surface         Glass           Element Type         Glasstop           Number of Elements         4           Element #1 Size         8.0" (20 cm)           Element #2 Wattage         1500.0           Element #2 Wattage         1500.0           Element #3 Size         6.0" (15 cm)           Element #3 Wattage         1500.0           Element #4 Wattage         2000.0           Burner Controls         Dial           Oven Controls         Dial           Oven Controls         Dial           Oven Rack Qty         2           Oven Window         Yes           Oven I                                                                                                                                                                                                                                                                                                                                                                                                                                                                                                                                                                                                                                                                                                                                                                                                                                                                                                                                                                               | Width                  | 23.75" (60 cm)     |
| Depth with Handle 26.25" (67 cm)  Depth with door at 90° 43.5" (110 cm)  Door Black Cabinet Black US Electrical Safety UL  Amps 40.0  Voltage/Frequency 220 V AC/60 Hz  Weight 140.0 lbs. (64 kg)  Parts & Labor Warranty 1 Year  UPC 761101061788  Electric Range Oven Capacity 2.9 cu.ft. (82 L)  Cooktop Surface Glass  Element Type Glasstop  Number of Elements 4  Element #1 Size 8.0" (20 cm)  Element #2 Size 6.0" (15 cm)  Element #3 Size 6.0" (15 cm)  Element #3 Size 6.0" (20 cm)  Element #4 Wattage 1500.0  Element #4 Wattage 1500.0  Element #4 Wattage 2000.0  Element #4 Wattage 1500.0  Element #4 Wattage 2000.0  Element #5 Size 8.0" (20 cm)  Element #6 Size 8.0" (20 cm)  Element #7 Wattage 1500.0  Element #8 Wattage 1500.0  Element #9 Wattage 1500.0  Element #1 Wattage 2000.0  Element #1 Wattage 1500.0  Element #2 Size 8.0" (20 cm)  Element #4 Wattage 2000.0  Element #4 Wattage 2000.0  Burner Controls Dial  Oven Controls Dial  Oven Controls Dial  Oven Light Yes  Backguard Yes  Cleaning Type Manual  Oven Rack Qty 2  Oven Window Yes  Oven Interior Height 15.25" (39 cm)                                                                                                                                                                                                                                                                                                                                                                                                                                                                                                                                                                                                                                                                                                                                                                                                                                                                                                                                                                                                         | Nominal Depth          | 25.0" (64 cm)      |
| Depth with door at 90° H3.5" (110 cm)  Door Black Cabinet Black US Electrical Safety UL  Amps 40.0  Voltage/Frequency 220 V AC/60 Hz  Weight 140.0 lbs. (64 kg) Parts & Labor Warranty 1 Year  UPC 761101061788  Electric Range Oven Capacity 2.9 cu.ft. (82 L) Cooktop Surface Glass Element Type Glasstop  Number of Elements 4  Element #1 Size 8.0" (20 cm) Element #2 Size 6.0" (15 cm) Element #2 Wattage 1500.0  Element #3 Size 6.0" (15 cm) Element #4 Size 8.0" (20 cm) Element #4 Wattage 2000.0  Element #4 Wattage 2000.0  Element #4 Wattage 2000.0  Element #4 Wattage 2000.0  Element #5 Size 8.0" (20 cm) Element #6 Size 8.0" (20 cm) Element #7 Wattage 2000.0  Element #8 Wattage 1500.0  Element #9 Wattage 2000.0  Element #9 Wattage 2000.0  Element #0 Wattage 2000.0  Element #0 Wattage 2000.0  Element #1 Wattage 2000.0  Element #2 Wattage 2000.0  Element #4 Wattage 2000.0                                                                                                                                                                                                                                                                                                                                                                                                                                                                                                                                                                                                                                                                                                                                                                                                                                                 | Depth                  | 24.25" (62 cm)     |
| Door Black Cabinet Black US Electrical Safety UL Amps 40.0 Voltage/Frequency 220 V AC/60 Hz Weight 140.0 lbs. (64 kg) Parts & Labor Warranty 1 Year UPC 761101061788  Electric Range Oven Capacity 2.9 cu.ft. (82 L) Cooktop Surface Glass Element Type Glasstop Number of Elements 4 Element #1 Size 8.0" (20 cm) Element #2 Size 6.0" (15 cm) Element #3 Size 6.0" (15 cm) Element #3 Wattage 1500.0 Element #4 Size 8.0" (20 cm) Element #4 Size 8.0" (20 cm) Element #4 Size 8.0" (20 cm) Element #500.0 Element #500.0 Element #600.0 Element  | Depth with Handle      | 26.25" (67 cm)     |
| Cabinet Black US Electrical Safety UL Amps 40.0 Voltage/Frequency 220 V AC/60 Hz Weight 140.0 lbs. (64 kg) Parts & Labor Warranty 1 Year UPC 761101061788  Electric Range Oven Capacity 2.9 cu.ft. (82 L) Cooktop Surface Glass Element Type Glasstop Number of Elements 4 Element #1 Size 8.0" (20 cm) Element #2 Size 6.0" (15 cm) Element #3 Size 6.0" (15 cm) Element #3 Wattage 1500.0 Element #4 Size 8.0" (20 cm) Element #4 Wattage 2000.0 Element #4 Wattage 1500.0 Element #4 Wattage 2000.0 Element #5 Size 8.0" (20 cm) Element #6 Size 8.0" (20 cm) Element #7 Wattage 1500.0 Element #8 Size 8.0" (20 cm) Element #9 Wattage 1500.0 Element #1 Wattage 2000.0 Element #1 Wattage 1500.0 Element #2 Wattage 1500.0 Element #3 Wattage 1500.0 Element #4 Wattage 2000.0 Element #4 Wattage 2000.0 Burner Controls Dial Oven Controls Dial Oven Controls Dial Oven Controls Dial Oven Rack Qty 2 Oven Window Yes Oven Interior Height 15.25" (39 cm)                                                                                                                                                                                                                                                                                                                                                                                                                                                                                                                                                                                                                                                                                                                                                                                                                                                                                                                                                                                                                                                                                                                                                                | Depth with door at 90° | 43.5" (110 cm)     |
| US Electrical Safety  Amps  40.0  Voltage/Frequency  220 V AC/60 Hz  Weight  140.0 lbs. (64 kg)  Parts & Labor Warranty  UPC  761101061788  Electric Range  Oven Capacity  2.9 cu.ft. (82 L)  Cooktop Surface  Element Type  Glasstop  Number of Elements  4  Element #1 Size  8.0" (20 cm)  Element #2 Size  6.0" (15 cm)  Element #3 Size  Element #3 Size  6.0" (15 cm)  Element #4 Size  8.0" (20 cm)  Element #4 Size  Burner Controls  Dial  Oven Controls  Dial  Oven Controls  Dial  Oven Light  Yes  Cleaning Type  Manual  Oven Rack Qty  220 V AC/60 Hz  40.0  140.0 lbs. (64 kg)  150.1615 (82 L)  150.2 cm,  150.3 cm,  150 | Door                   | Black              |
| Amps         40.0           Voltage/Frequency         220 V AC/60 Hz           Weight         140.0 lbs. (64 kg)           Parts & Labor Warranty         1 Year           UPC         761101061788           Electric Range         Oven Capacity         2.9 cu.ft. (82 L)           Cooktop Surface         Glass           Element Type         Glasstop           Number of Elements         4           Element #1 Size         8.0" (20 cm)           Element #1 Wattage         2000.0           Element #2 Wattage         1500.0           Element #3 Size         6.0" (15 cm)           Element #3 Wattage         1500.0           Element #4 Wattage         2000.0           Burner Controls         Dial           Oven Controls         Dial           Oven Light         Yes           Backguard         Yes           Cleaning Type         Manual           Oven Rack Qty         2           Oven Interior Height         15.25" (39 cm)                                                                                                                                                                                                                                                                                                                                                                                                                                                                                                                                                                                                                                                                                                                                                                                                                                                                                                                                                                                                                                                                                                                                                                  | Cabinet                | Black              |
| Voltage/Frequency  Weight  Weight  140.0 lbs. (64 kg)  Parts & Labor Warranty  UPC  761101061788  Electric Range  Oven Capacity  2.9 cu.ft. (82 L)  Cooktop Surface  Glass  Element Type  Glasstop  Number of Elements  4  Element #1 Size  8.0" (20 cm)  Element #2 Size  6.0" (15 cm)  Element #3 Size  Element #3 Wattage  Element #4 Size  Element #4 Wattage  Element #4 Wattage  Delement #4 Wattage  Element #4 Wattage  Element #500.0  Element #600 (15 cm)  Element #700.0  Element  | US Electrical Safety   | UL                 |
| Weight         140.0 lbs. (64 kg)           Parts & Labor Warranty         1 Year           UPC         761101061788           Electric Range         Oven Capacity         2.9 cu.ft. (82 L)           Cooktop Surface         Glass           Element Type         Glasstop           Number of Elements         4           Element #1 Size         8.0" (20 cm)           Element #1 Wattage         2000.0           Element #2 Size         6.0" (15 cm)           Element #3 Size         6.0" (15 cm)           Element #3 Wattage         1500.0           Element #4 Size         8.0" (20 cm)           Element #4 Wattage         2000.0           Burner Controls         Dial           Oven Controls         Dial           Oven Light         Yes           Backguard         Yes           Cleaning Type         Manual           Oven Rack Qty         2           Oven Window         Yes           Oven Interior Height         15.25" (39 cm)                                                                                                                                                                                                                                                                                                                                                                                                                                                                                                                                                                                                                                                                                                                                                                                                                                                                                                                                                                                                                                                                                                                                                             | Amps                   | 40.0               |
| Parts & Labor Warranty         1 Year           UPC         761101061788           Electric Range         2.9 cu.ft. (82 L)           Oven Capacity         2.9 cu.ft. (82 L)           Cooktop Surface         Glass           Element Type         Glasstop           Number of Elements         4           Element #1 Size         8.0" (20 cm)           Element #1 Wattage         2000.0           Element #2 Wattage         1500.0           Element #3 Size         6.0" (15 cm)           Element #3 Wattage         1500.0           Element #4 Wattage         2000.0           Burner Controls         Dial           Oven Controls         Dial           Oven Controls         Dial           Oven Light         Yes           Backguard         Yes           Cleaning Type         Manual           Oven Rack Qty         2           Oven Interior Height         15.25" (39 cm)                                                                                                                                                                                                                                                                                                                                                                                                                                                                                                                                                                                                                                                                                                                                                                                                                                                                                                                                                                                                                                                                                                                                                                                                                            | Voltage/Frequency      | 220 V AC/60 Hz     |
| UPC         761101061788           Electric Range         2.9 cu.ft. (82 L)           Cooktop Surface         Glass           Element Type         Glasstop           Number of Elements         4           Element #1 Size         8.0" (20 cm)           Element #1 Wattage         2000.0           Element #2 Size         6.0" (15 cm)           Element #2 Wattage         1500.0           Element #3 Size         6.0" (15 cm)           Element #3 Wattage         1500.0           Element #4 Size         8.0" (20 cm)           Element #4 Wattage         2000.0           Burner Controls         Dial           Oven Controls         Dial           Oven Light         Yes           Backguard         Yes           Cleaning Type         Manual           Oven Rack Qty         2           Oven Window         Yes           Oven Interior Height         15.25" (39 cm)                                                                                                                                                                                                                                                                                                                                                                                                                                                                                                                                                                                                                                                                                                                                                                                                                                                                                                                                                                                                                                                                                                                                                                                                                                   | Weight                 | 140.0 lbs. (64 kg) |
| Electric Range  Oven Capacity  Cooktop Surface  Element Type  Slasstop  Number of Elements  Element #1 Size  Element #1 Wattage  Element #2 Size  Element #2 Wattage  Element #3 Size  Element #3 Wattage  Element #4 Wattage  Element #4 Wattage  Element #4 Size  Element #5 Size  Element #6 Size  Element #7 Wattage  Element #8 Size  Element #8 Size  Element #9 Wattage  Element #9 Wattage  Element #9 Wattage  Element #0 Wattage | Parts & Labor Warranty | 1 Year             |
| Oven Capacity 2.9 cu.ft. (82 L)  Cooktop Surface Glass  Element Type Glasstop  Number of Elements 4  Element #1 Size 8.0" (20 cm)  Element #1 Wattage 2000.0  Element #2 Size 6.0" (15 cm)  Element #2 Wattage 1500.0  Element #3 Size 6.0" (15 cm)  Element #3 Wattage 1500.0  Element #4 Wattage 1500.0  Element #4 Wattage 2000.0  Element #4 Size 8.0" (20 cm)  Element #4 Wattage 2000.0  Burner Controls Dial  Oven Controls Dial  Oven Light Yes  Backguard Yes  Cleaning Type Manual  Oven Rack Qty 2  Oven Window Yes  Oven Interior Height 15.25" (39 cm)                                                                                                                                                                                                                                                                                                                                                                                                                                                                                                                                                                                                                                                                                                                                                                                                                                                                                                                                                                                                                                                                                                                                                                                                                                                                                                                                                                                                                                                                                                                                                            | UPC                    | 761101061788       |
| Cooktop Surface Glass  Element Type Glasstop  Number of Elements 4  Element #1 Size 8.0" (20 cm)  Element #1 Wattage 2000.0  Element #2 Size 6.0" (15 cm)  Element #2 Wattage 1500.0  Element #3 Size 6.0" (15 cm)  Element #3 Wattage 1500.0  Element #4 Wattage 2000.0  Element #4 Wattage 2000.0  Element #4 Wattage 2000.0  Burner Controls Dial  Oven Controls Dial  Oven Light Yes  Backguard Yes  Cleaning Type Manual  Oven Rack Qty 2  Oven Window Yes  Oven Interior Height 15.25" (39 cm)                                                                                                                                                                                                                                                                                                                                                                                                                                                                                                                                                                                                                                                                                                                                                                                                                                                                                                                                                                                                                                                                                                                                                                                                                                                                                                                                                                                                                                                                                                                                                                                                                           | Electric Range         |                    |
| Element TypeGlasstopNumber of Elements4Element #1 Size8.0" (20 cm)Element #1 Wattage2000.0Element #2 Size6.0" (15 cm)Element #2 Wattage1500.0Element #3 Size6.0" (15 cm)Element #3 Wattage1500.0Element #4 Size8.0" (20 cm)Element #4 Wattage2000.0Burner ControlsDialOven ControlsDialOven LightYesBackguardYesCleaning TypeManualOven Rack Qty2Oven WindowYesOven Interior Height15.25" (39 cm)                                                                                                                                                                                                                                                                                                                                                                                                                                                                                                                                                                                                                                                                                                                                                                                                                                                                                                                                                                                                                                                                                                                                                                                                                                                                                                                                                                                                                                                                                                                                                                                                                                                                                                                              | Oven Capacity          | 2.9 cu.ft. (82 L)  |
| Number of Elements         4           Element #1 Size         8.0" (20 cm)           Element #1 Wattage         2000.0           Element #2 Size         6.0" (15 cm)           Element #2 Wattage         1500.0           Element #3 Size         6.0" (15 cm)           Element #3 Wattage         1500.0           Element #4 Size         8.0" (20 cm)           Element #4 Wattage         2000.0           Burner Controls         Dial           Oven Controls         Dial           Oven Light         Yes           Backguard         Yes           Cleaning Type         Manual           Oven Rack Qty         2           Oven Window         Yes           Oven Interior Height         15.25" (39 cm)                                                                                                                                                                                                                                                                                                                                                                                                                                                                                                                                                                                                                                                                                                                                                                                                                                                                                                                                                                                                                                                                                                                                                                                                                                                                                                                                                                                                         | Cooktop Surface        | Glass              |
| Element #1 Size         8.0" (20 cm)           Element #1 Wattage         2000.0           Element #2 Size         6.0" (15 cm)           Element #2 Wattage         1500.0           Element #3 Size         6.0" (15 cm)           Element #3 Wattage         1500.0           Element #4 Size         8.0" (20 cm)           Element #4 Wattage         2000.0           Burner Controls         Dial           Oven Controls         Dial           Oven Light         Yes           Backguard         Yes           Cleaning Type         Manual           Oven Rack Qty         2           Oven Window         Yes           Oven Interior Height         15.25" (39 cm)                                                                                                                                                                                                                                                                                                                                                                                                                                                                                                                                                                                                                                                                                                                                                                                                                                                                                                                                                                                                                                                                                                                                                                                                                                                                                                                                                                                                                                                | Element Type           | Glasstop           |
| Element #1 Wattage 2000.0  Element #2 Size 6.0" (15 cm)  Element #2 Wattage 1500.0  Element #3 Size 6.0" (15 cm)  Element #3 Wattage 1500.0  Element #4 Size 8.0" (20 cm)  Element #4 Wattage 2000.0  Burner Controls Dial  Oven Controls Dial  Oven Light Yes  Backguard Yes  Cleaning Type Manual  Oven Rack Qty 2  Oven Window Yes  Oven Interior Height 15.25" (39 cm)                                                                                                                                                                                                                                                                                                                                                                                                                                                                                                                                                                                                                                                                                                                                                                                                                                                                                                                                                                                                                                                                                                                                                                                                                                                                                                                                                                                                                                                                                                                                                                                                                                                                                                                                                     | Number of Elements     | 4                  |
| Element #2 Size 6.0" (15 cm)  Element #2 Wattage 1500.0  Element #3 Size 6.0" (15 cm)  Element #3 Wattage 1500.0  Element #4 Size 8.0" (20 cm)  Element #4 Wattage 2000.0  Burner Controls Dial  Oven Controls Dial  Oven Light Yes  Backguard Yes  Cleaning Type Manual  Oven Rack Qty 2  Oven Window Yes  Oven Interior Height 15.25" (39 cm)                                                                                                                                                                                                                                                                                                                                                                                                                                                                                                                                                                                                                                                                                                                                                                                                                                                                                                                                                                                                                                                                                                                                                                                                                                                                                                                                                                                                                                                                                                                                                                                                                                                                                                                                                                                | Element #1 Size        | 8.0" (20 cm)       |
| Element #2 Wattage 1500.0  Element #3 Size 6.0" (15 cm)  Element #3 Wattage 1500.0  Element #4 Size 8.0" (20 cm)  Element #4 Wattage 2000.0  Burner Controls Dial  Oven Controls Dial  Oven Light Yes  Backguard Yes  Cleaning Type Manual  Oven Rack Qty 2  Oven Window Yes  Oven Interior Height 15.25" (39 cm)                                                                                                                                                                                                                                                                                                                                                                                                                                                                                                                                                                                                                                                                                                                                                                                                                                                                                                                                                                                                                                                                                                                                                                                                                                                                                                                                                                                                                                                                                                                                                                                                                                                                                                                                                                                                              | Element #1 Wattage     | 2000.0             |
| Element #3 Size 6.0" (15 cm)  Element #3 Wattage 1500.0  Element #4 Size 8.0" (20 cm)  Element #4 Wattage 2000.0  Burner Controls Dial  Oven Controls Dial  Oven Light Yes  Backguard Yes  Cleaning Type Manual  Oven Rack Qty 2  Oven Window Yes  Oven Interior Height 15.25" (39 cm)                                                                                                                                                                                                                                                                                                                                                                                                                                                                                                                                                                                                                                                                                                                                                                                                                                                                                                                                                                                                                                                                                                                                                                                                                                                                                                                                                                                                                                                                                                                                                                                                                                                                                                                                                                                                                                         | Element #2 Size        | 6.0" (15 cm)       |
| Element #3 Wattage 1500.0  Element #4 Size 8.0" (20 cm)  Element #4 Wattage 2000.0  Burner Controls Dial  Oven Controls Dial  Oven Light Yes  Backguard Yes  Cleaning Type Manual  Oven Rack Qty 2  Oven Window Yes  Oven Interior Height 15.25" (39 cm)                                                                                                                                                                                                                                                                                                                                                                                                                                                                                                                                                                                                                                                                                                                                                                                                                                                                                                                                                                                                                                                                                                                                                                                                                                                                                                                                                                                                                                                                                                                                                                                                                                                                                                                                                                                                                                                                       | Element #2 Wattage     | 1500.0             |
| Element #4 Size 8.0" (20 cm)  Element #4 Wattage 2000.0  Burner Controls Dial  Oven Controls Dial  Oven Light Yes  Backguard Yes  Cleaning Type Manual  Oven Rack Qty 2  Oven Window Yes  Oven Interior Height 15.25" (39 cm)                                                                                                                                                                                                                                                                                                                                                                                                                                                                                                                                                                                                                                                                                                                                                                                                                                                                                                                                                                                                                                                                                                                                                                                                                                                                                                                                                                                                                                                                                                                                                                                                                                                                                                                                                                                                                                                                                                  | Element #3 Size        | 6.0" (15 cm)       |
| Element #4 Wattage 2000.0  Burner Controls Dial  Oven Controls Dial  Oven Light Yes  Backguard Yes  Cleaning Type Manual  Oven Rack Qty 2  Oven Window Yes  Oven Interior Height 15.25" (39 cm)                                                                                                                                                                                                                                                                                                                                                                                                                                                                                                                                                                                                                                                                                                                                                                                                                                                                                                                                                                                                                                                                                                                                                                                                                                                                                                                                                                                                                                                                                                                                                                                                                                                                                                                                                                                                                                                                                                                                | Element #3 Wattage     | 1500.0             |
| Burner Controls Dial  Oven Controls Dial  Oven Light Yes  Backguard Yes  Cleaning Type Manual  Oven Rack Qty 2  Oven Window Yes  Oven Interior Height 15.25" (39 cm)                                                                                                                                                                                                                                                                                                                                                                                                                                                                                                                                                                                                                                                                                                                                                                                                                                                                                                                                                                                                                                                                                                                                                                                                                                                                                                                                                                                                                                                                                                                                                                                                                                                                                                                                                                                                                                                                                                                                                           | Element #4 Size        | 8.0" (20 cm)       |
| Oven ControlsDialOven LightYesBackguardYesCleaning TypeManualOven Rack Qty2Oven WindowYesOven Interior Height15.25" (39 cm)                                                                                                                                                                                                                                                                                                                                                                                                                                                                                                                                                                                                                                                                                                                                                                                                                                                                                                                                                                                                                                                                                                                                                                                                                                                                                                                                                                                                                                                                                                                                                                                                                                                                                                                                                                                                                                                                                                                                                                                                    | Element #4 Wattage     | 2000.0             |
| Oven Light Yes Backguard Yes Cleaning Type Manual Oven Rack Qty 2 Oven Window Yes Oven Interior Height 15.25" (39 cm)                                                                                                                                                                                                                                                                                                                                                                                                                                                                                                                                                                                                                                                                                                                                                                                                                                                                                                                                                                                                                                                                                                                                                                                                                                                                                                                                                                                                                                                                                                                                                                                                                                                                                                                                                                                                                                                                                                                                                                                                          | Burner Controls        | Dial               |
| Backguard Yes Cleaning Type Manual Oven Rack Qty 2 Oven Window Yes Oven Interior Height 15.25" (39 cm)                                                                                                                                                                                                                                                                                                                                                                                                                                                                                                                                                                                                                                                                                                                                                                                                                                                                                                                                                                                                                                                                                                                                                                                                                                                                                                                                                                                                                                                                                                                                                                                                                                                                                                                                                                                                                                                                                                                                                                                                                         | Oven Controls          | Dial               |
| Cleaning Type Manual Oven Rack Qty 2 Oven Window Yes Oven Interior Height 15.25" (39 cm)                                                                                                                                                                                                                                                                                                                                                                                                                                                                                                                                                                                                                                                                                                                                                                                                                                                                                                                                                                                                                                                                                                                                                                                                                                                                                                                                                                                                                                                                                                                                                                                                                                                                                                                                                                                                                                                                                                                                                                                                                                       | Oven Light             | Yes                |
| Oven Rack Qty 2 Oven Window Yes Oven Interior Height 15.25" (39 cm)                                                                                                                                                                                                                                                                                                                                                                                                                                                                                                                                                                                                                                                                                                                                                                                                                                                                                                                                                                                                                                                                                                                                                                                                                                                                                                                                                                                                                                                                                                                                                                                                                                                                                                                                                                                                                                                                                                                                                                                                                                                            | Backguard              | Yes                |
| Oven Window Yes Oven Interior Height 15.25" (39 cm)                                                                                                                                                                                                                                                                                                                                                                                                                                                                                                                                                                                                                                                                                                                                                                                                                                                                                                                                                                                                                                                                                                                                                                                                                                                                                                                                                                                                                                                                                                                                                                                                                                                                                                                                                                                                                                                                                                                                                                                                                                                                            | Cleaning Type          | Manual             |
| Oven Interior Height 15.25" (39 cm)                                                                                                                                                                                                                                                                                                                                                                                                                                                                                                                                                                                                                                                                                                                                                                                                                                                                                                                                                                                                                                                                                                                                                                                                                                                                                                                                                                                                                                                                                                                                                                                                                                                                                                                                                                                                                                                                                                                                                                                                                                                                                            | Oven Rack Qty          | 2                  |
|                                                                                                                                                                                                                                                                                                                                                                                                                                                                                                                                                                                                                                                                                                                                                                                                                                                                                                                                                                                                                                                                                                                                                                                                                                                                                                                                                                                                                                                                                                                                                                                                                                                                                                                                                                                                                                                                                                                                                                                                                                                                                                                                | Oven Window            | Yes                |
| Oven Interior Width 19.0" (48 cm)                                                                                                                                                                                                                                                                                                                                                                                                                                                                                                                                                                                                                                                                                                                                                                                                                                                                                                                                                                                                                                                                                                                                                                                                                                                                                                                                                                                                                                                                                                                                                                                                                                                                                                                                                                                                                                                                                                                                                                                                                                                                                              | Oven Interior Height   | 15.25" (39 cm)     |
|                                                                                                                                                                                                                                                                                                                                                                                                                                                                                                                                                                                                                                                                                                                                                                                                                                                                                                                                                                                                                                                                                                                                                                                                                                                                                                                                                                                                                                                                                                                                                                                                                                                                                                                                                                                                                                                                                                                                                                                                                                                                                                                                | Oven Interior Width    | 19.0" (48 cm)      |

| Oven Interior Depth | 17.5" (44 cm) |
|---------------------|---------------|
| Power Source        | 220V          |
| Storage Compartment | Yes           |
| Broiler Location    | Inside Oven   |