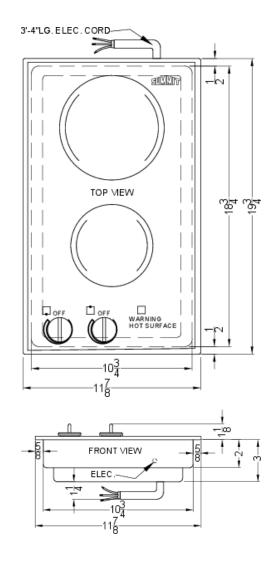

### **CR2B22ST Specifications:**

| Nominal Height Height of Cabinet                                                                                 |                                                                    |  |
|------------------------------------------------------------------------------------------------------------------|--------------------------------------------------------------------|--|
| Height of Cabinet                                                                                                | 3.0" (8 cm)                                                        |  |
|                                                                                                                  | 3.0" (8 cm)                                                        |  |
| Nominal Width                                                                                                    | 12.0" (30 cm)                                                      |  |
| Width                                                                                                            | 11.88" (30 cm)                                                     |  |
| Nominal Depth                                                                                                    | 20.0" (51 cm)                                                      |  |
| Depth                                                                                                            | 19.75" (50 cm)                                                     |  |
| Cabinet                                                                                                          | Black Glass                                                        |  |
| US Electrical Safety                                                                                             | ETL                                                                |  |
| Canadian Electrical Safety                                                                                       | ETL-C                                                              |  |
| Amps                                                                                                             | 20.0                                                               |  |
| Voltage/Frequency                                                                                                | 230 V AC/60 Hz                                                     |  |
| Weight                                                                                                           | 12.0 lbs. (5 kg)                                                   |  |
| Parts & Labor Warranty                                                                                           | 1 Year                                                             |  |
| UPC                                                                                                              | 761101063119                                                       |  |
| Electric Cooktop                                                                                                 |                                                                    |  |
| Heating Type                                                                                                     | Radiant                                                            |  |
| Surface                                                                                                          | Glass                                                              |  |
| Element Type                                                                                                     | Glasstop                                                           |  |
| Number of Elements                                                                                               | 2                                                                  |  |
| Controls                                                                                                         | Dial                                                               |  |
|                                                                                                                  | 11.0" (28 cm)                                                      |  |
| Countertop Cutout Width                                                                                          | 11.0 (20 011)                                                      |  |
| Countertop Cutout Width Countertop Cutout Depth                                                                  | 19.0" (48 cm)                                                      |  |
| ·                                                                                                                |                                                                    |  |
| Countertop Cutout Depth                                                                                          | 19.0" (48 cm)                                                      |  |
| Countertop Cutout Depth Element #1 Size                                                                          | 19.0" (48 cm)<br>5.5" (14 cm)                                      |  |
| Countertop Cutout Depth  Element #1 Size  Element #1 Wattage                                                     | 19.0" (48 cm)<br>5.5" (14 cm)<br>1200.0                            |  |
| Countertop Cutout Depth Element #1 Size Element #1 Wattage Element #2 Size                                       | 19.0" (48 cm)<br>5.5" (14 cm)<br>1200.0<br>7.0" (18 cm)            |  |
| Countertop Cutout Depth Element #1 Size Element #1 Wattage Element #2 Size Element #2 Wattage                    | 19.0" (48 cm) 5.5" (14 cm) 1200.0 7.0" (18 cm) 1800.0              |  |
| Countertop Cutout Depth  Element #1 Size  Element #1 Wattage  Element #2 Size  Element #2 Wattage  Cutout Height | 19.0" (48 cm) 5.5" (14 cm) 1200.0 7.0" (18 cm) 1800.0 5.0" (13 cm) |  |