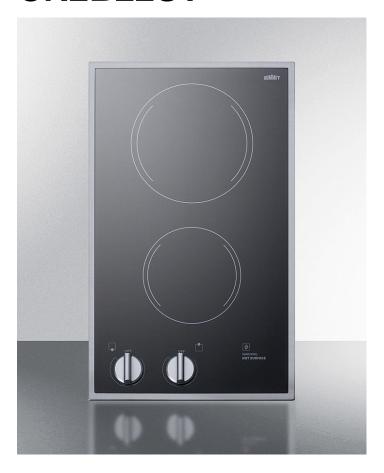

# CR2B22ST

3" x 11.88" x 19.75" (H x W x D)

220/240V 2-burner radiant cooktop with smooth black ceramic glass surface, indicator lights, and stainless steel

#### **Highlights:**

Smooth black EuroKera ceramic glass surface offers easy cleanup and modern style

Two-burner electric cooktop with 220-240V operation

Residual heat indicator for added safety

#### **Product Features:**

| Black ceramic glass surface        | Smooth EuroKera surface offers modern style in an easy-to-clean design              |
|------------------------------------|-------------------------------------------------------------------------------------|
| Two heating elements               | One 1800W and one 1200W burner to meet a variety of cooking needs                   |
| Stainless steel trim               | Provides added elegance to your kitchen                                             |
| Indicator lights                   | Show when and which burners are turned on                                           |
| Push-to-turn controls              | Prevents accidents by requiring a small amount of force to turn on cooktop heat     |
| Residual heat indicator light      | Offers added safety by alerting when burners are too hot to touch                   |
| ADA compliant design               | Upfront, easy-to-turn controls help to comply with ADA guidelines for accessibility |
| 220/240V operation                 | Use with 20 amp circuits and requires professional installation                     |
| Designed for built-in installation | Cutout dimensions: 11" W x 19" D                                                    |