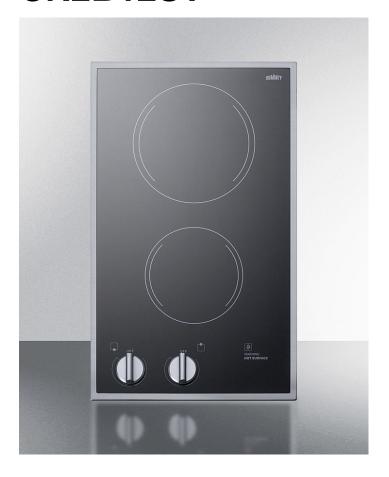

# CR2B12ST

3" x 11.75" x 19.75" (H x W x D)

115V 2-burner radiant cooktop with smooth black ceramic glass surface, stainless steel trim, and pre-installed cord

### **Highlights:**

Smooth black EuroKera ceramic glass surface offers easy cleanup and modern style

Two-burner electric cooktop with 115V operation

Residual heat indicator for added safety

#### **Product Features:**

| Black ceramic glass surface   | Smooth EuroKera surface offers modern style in an easy-to-clean design              |
|-------------------------------|-------------------------------------------------------------------------------------|
| Two heating elements          | One 900W and one 500W burner to meet a variety of cooking needs                     |
| Stainless steel trim          | Provides added elegance to your kitchen                                             |
| Indicator lights              | Show when and which burners are turned on                                           |
| Residual heat indicator light | Offers added safety by alerting when burners are too hot to touch                   |
| Push-to-turn controls         | Prevents accidents by requiring a small amount of force to turn on cooktop heat     |
| 115V operation                | Standard 3-pronged 115V cord included for use with 20 amp circuits                  |
| Cord included                 | Ships with standard 3-pronged cord pre-installed                                    |
| ADA compliant design          | Upfront, easy-to-turn controls help to comply with ADA guidelines for accessibility |