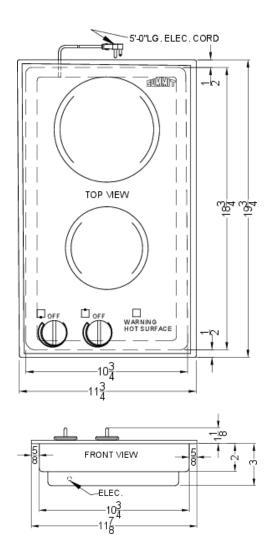

### **CR2B12ST Specifications:**

| Overview                                                                                                                                                                              |                                                                                                         |  |
|---------------------------------------------------------------------------------------------------------------------------------------------------------------------------------------|---------------------------------------------------------------------------------------------------------|--|
| Nominal Height                                                                                                                                                                        | 3.0" (8 cm)                                                                                             |  |
| Height of Cabinet                                                                                                                                                                     | 3.0" (8 cm)                                                                                             |  |
| Nominal Width                                                                                                                                                                         | 12.0" (30 cm)                                                                                           |  |
| Width                                                                                                                                                                                 | 11.75" (30 cm)                                                                                          |  |
| Nominal Depth                                                                                                                                                                         | 20.0" (51 cm)                                                                                           |  |
| Depth                                                                                                                                                                                 | 19.75" (50 cm)                                                                                          |  |
| Cabinet                                                                                                                                                                               | Black Glass                                                                                             |  |
| US Electrical Safety                                                                                                                                                                  | ETL                                                                                                     |  |
| Canadian Electrical Safety                                                                                                                                                            | ETL-C                                                                                                   |  |
| Amps                                                                                                                                                                                  | 20.0                                                                                                    |  |
| Voltage/Frequency                                                                                                                                                                     | 115 V AC/60 Hz                                                                                          |  |
| Weight                                                                                                                                                                                | 12.0 lbs. (5 kg)                                                                                        |  |
| Parts & Labor Warranty                                                                                                                                                                | 1 Year                                                                                                  |  |
| UPC                                                                                                                                                                                   | 761101063096                                                                                            |  |
| Electric Cooktop                                                                                                                                                                      |                                                                                                         |  |
| Heating Type                                                                                                                                                                          | Radiant                                                                                                 |  |
|                                                                                                                                                                                       |                                                                                                         |  |
| Surface                                                                                                                                                                               | Glass                                                                                                   |  |
| Surface Element Type                                                                                                                                                                  | Glass<br>Glasstop                                                                                       |  |
|                                                                                                                                                                                       |                                                                                                         |  |
| Element Type                                                                                                                                                                          | Glasstop                                                                                                |  |
| Element Type  Number of Elements                                                                                                                                                      | Glasstop<br>2                                                                                           |  |
| Element Type  Number of Elements  Controls                                                                                                                                            | Glasstop<br>2<br>Dial                                                                                   |  |
| Element Type  Number of Elements  Controls  Countertop Cutout Width                                                                                                                   | Glasstop 2 Dial 11.0" (28 cm)                                                                           |  |
| Element Type  Number of Elements  Controls  Countertop Cutout Width  Countertop Cutout Depth                                                                                          | Glasstop  2  Dial  11.0" (28 cm)  19.0" (48 cm)                                                         |  |
| Element Type  Number of Elements  Controls  Countertop Cutout Width  Countertop Cutout Depth  Element #1 Size                                                                         | Glasstop  2  Dial  11.0" (28 cm)  19.0" (48 cm)  5.5" (14 cm)                                           |  |
| Element Type  Number of Elements  Controls  Countertop Cutout Width  Countertop Cutout Depth  Element #1 Size  Element #1 Wattage                                                     | Glasstop  2  Dial  11.0" (28 cm)  19.0" (48 cm)  5.5" (14 cm)  500.0                                    |  |
| Element Type  Number of Elements  Controls  Countertop Cutout Width  Countertop Cutout Depth  Element #1 Size  Element #1 Wattage  Element #2 Size                                    | Glasstop  2  Dial  11.0" (28 cm)  19.0" (48 cm)  5.5" (14 cm)  500.0  7.0" (18 cm)                      |  |
| Element Type Number of Elements Controls Countertop Cutout Width Countertop Cutout Depth Element #1 Size Element #1 Wattage Element #2 Size Element #2 Wattage                        | Glasstop  2  Dial  11.0" (28 cm)  19.0" (48 cm)  5.5" (14 cm)  500.0  7.0" (18 cm)  900.0               |  |
| Element Type  Number of Elements  Controls  Countertop Cutout Width  Countertop Cutout Depth  Element #1 Size  Element #1 Wattage  Element #2 Size  Element #2 Wattage  Cutout Height | Glasstop  2  Dial  11.0" (28 cm)  19.0" (48 cm)  5.5" (14 cm)  500.0  7.0" (18 cm)  900.0  5.0" (13 cm) |  |