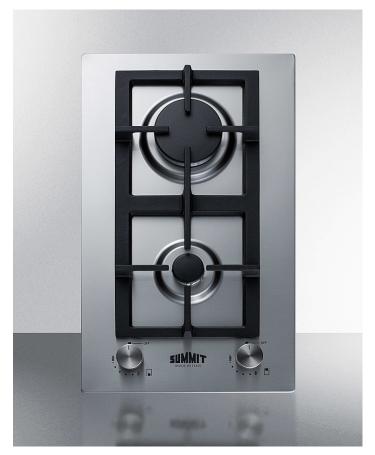

#### 2.88" x 12" x 20" (H x W x D)

2-burner gas cooktop made in Italy with sealed burners, multiple heating outputs, a 304 grade stainless steel surface, and continuous cast iron grate

#### **Highlights:**

2 sealed burners provide optimal heating options in a modern design

A continuous cast iron grate offers easy use of the two burners

304 grade stainless steel surface ensures durability and elegance

#### **Product Features:**

| Slim design                                  | Ideal for tiny homes, apartment kitchens, boats, yachts, and similar environments                                                                                   |
|----------------------------------------------|---------------------------------------------------------------------------------------------------------------------------------------------------------------------|
| 304 grade stainless steel surface            | Long-lasting durability in a sleek design                                                                                                                           |
| Sealed burners                               | Quality burners by Defendi with cast iron caps ensure lasting durability and easier cleanup                                                                         |
| Smooth edge design                           | Provides added safety and blends cleanly into countertops                                                                                                           |
| Push-to-turn knobs                           | Safety feature requires you to turn the knob to the "full-on" position before pushing down, waiting for the ignition, and adjusting to your preferred heating level |
| Designer knobs                               | Heavy duty brass and aluminum knobs in a round design and steel finish for a modern look                                                                            |
| Conversion kit included                      | Convert operation from natural gas to LP with the included kit                                                                                                      |
| Continuous cast iron grate in a matte finish | Solid cast iron construction to support heavy cookware, with a continuous design that makes it easy to move pots to a different burner                              |
| Rapid burner                                 | Top burner offers 10,000 BTU for cooking larger dishes                                                                                                              |