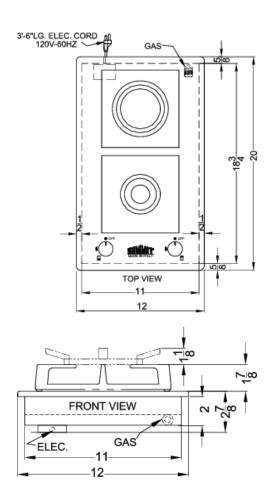

### **GCJ2SS Specifications:**

| 2.88" (7 cm)     |
|------------------|
| 2.88" (7 cm)     |
| 12.0" (30 cm)    |
| 12.0" (30 cm)    |
| 20.0" (51 cm)    |
| 20.0" (51 cm)    |
| Stainless Steel  |
| ETL              |
| ETL-C            |
| 1.0              |
| 115 V AC/60 Hz   |
| 12.0 lbs. (5 kg) |
| 1 Year           |
| 761101064284     |
|                  |
| Electric         |
| Yes              |
| 2                |
| Dial             |
| Stainless Steel  |
| Cast iron        |
| 11.25" (29 cm)   |
| 19.0" (48 cm)    |
| 10000.0          |
|                  |
| 3400.0           |
|                  |