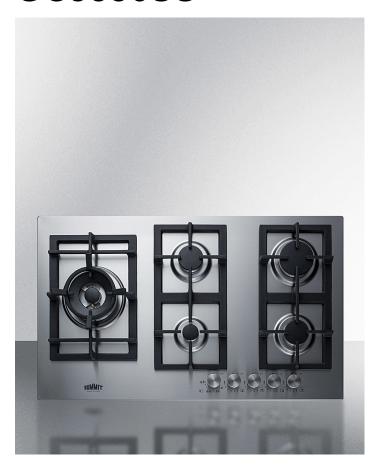

# **GCJ536SS**

2.88" x 33.88" x 20" (H x W x D)

5-burner gas cooktop made in Italy with sealed burners, multiple heating outputs, a 304 grade stainless steel surface, and continuous cast iron grates

### **Highlights:**

5 sealed burners provide optimal heating options in a modern design

304 grade stainless steel surface ensures durability and elegance

Continuous cast iron grates offer easy use of the multiple

#### **Product Features:**

| 304 grade stainless steel surface             | Long-lasting durability in a sleek design                                                                                                                           |
|-----------------------------------------------|---------------------------------------------------------------------------------------------------------------------------------------------------------------------|
| Sealed burners                                | Quality burners by Defendi with cast iron caps ensure lasting durability and easier cleanup                                                                         |
| 34" wide surface                              | Allows for easy use of multiple cooking vessels without hitting or banging                                                                                          |
| Smooth edge design                            | Provides added safety and blends cleanly into countertops                                                                                                           |
| Push-to-turn knobs                            | Safety feature requires you to turn the knob to the "full-on" position before pushing down, waiting for the ignition, and adjusting to your preferred heating level |
| Designer knobs                                | Heavy duty brass and aluminum knobs in a round design and steel finish for a modern look                                                                            |
| Conversion kit included                       | Convert operation from natural gas to LP with the included kit                                                                                                      |
| Continuous cast iron grates in a matte finish | Solid cast iron construction to support heavy cookware, with a continuous design that makes it easy to move pots to a different burner                              |
| Wok ring included                             | Removable ring included to safely hold a wok over the flame when cooking on the left-side burner                                                                    |