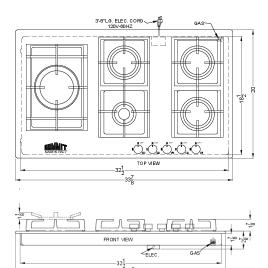

### **GCJ536SS Specifications:**

| Overview                                                                                                                                                  |                                                                                                   |
|-----------------------------------------------------------------------------------------------------------------------------------------------------------|---------------------------------------------------------------------------------------------------|
| Nominal Height                                                                                                                                            | 2.88" (7 cm)                                                                                      |
| Height of Cabinet                                                                                                                                         | 2.88" (7 cm)                                                                                      |
| Nominal Width                                                                                                                                             | 34.0" (86 cm)                                                                                     |
| Width                                                                                                                                                     | 33.88" (86 cm)                                                                                    |
| Nominal Depth                                                                                                                                             | 20.0" (51 cm)                                                                                     |
| Depth                                                                                                                                                     | 20.0" (51 cm)                                                                                     |
| Cabinet                                                                                                                                                   | Stainless Steel                                                                                   |
| US Electrical Safety                                                                                                                                      | ETL                                                                                               |
| Canadian Electrical Safety                                                                                                                                | ETL-C                                                                                             |
| Amps                                                                                                                                                      | 1.0                                                                                               |
| Voltage/Frequency                                                                                                                                         | 115 V AC/60 Hz                                                                                    |
| Weight                                                                                                                                                    | 34.0 lbs. (15 kg)                                                                                 |
| Parts & Labor Warranty                                                                                                                                    | 1 Year                                                                                            |
| UPC                                                                                                                                                       | 761101064314                                                                                      |
| J. J                                                                                                                                                      |                                                                                                   |
| Gas Cooktop                                                                                                                                               |                                                                                                   |
|                                                                                                                                                           | Electric                                                                                          |
| Gas Cooktop                                                                                                                                               |                                                                                                   |
| Gas Cooktop<br>Ignition                                                                                                                                   | Electric                                                                                          |
| Gas Cooktop Ignition LP Convertible                                                                                                                       | Electric<br>Yes                                                                                   |
| Gas Cooktop Ignition LP Convertible Number of Burners                                                                                                     | Electric<br>Yes<br>5                                                                              |
| Gas Cooktop Ignition LP Convertible Number of Burners Controls                                                                                            | Electric<br>Yes<br>5<br>Dial                                                                      |
| Gas Cooktop Ignition LP Convertible Number of Burners Controls Surface                                                                                    | Electric Yes 5 Dial Stainless Steel                                                               |
| Gas Cooktop  Ignition  LP Convertible  Number of Burners  Controls  Surface  Grate Material                                                               | Electric Yes 5 Dial Stainless Steel Cast iron                                                     |
| Ignition LP Convertible Number of Burners Controls Surface Grate Material Cutout Width                                                                    | Electric Yes 5 Dial Stainless Steel Cast iron 32.75" (83 cm)                                      |
| Gas Cooktop Ignition LP Convertible Number of Burners Controls Surface Grate Material Cutout Width Cutout Depth                                           | Electric Yes 5 Dial Stainless Steel Cast iron 32.75" (83 cm) 18.75" (48 cm)                       |
| Gas Cooktop  Ignition  LP Convertible  Number of Burners  Controls  Surface  Grate Material  Cutout Width  Cutout Depth  Burner #1 BTU                    | Electric Yes 5 Dial Stainless Steel Cast iron 32.75" (83 cm) 18.75" (48 cm) 15300.0               |
| Gas Cooktop Ignition LP Convertible Number of Burners Controls Surface Grate Material Cutout Width Cutout Depth Burner #1 BTU Burner #2 BTU               | Electric Yes 5 Dial Stainless Steel Cast iron 32.75" (83 cm) 18.75" (48 cm) 15300.0 6000.0        |
| Gas Cooktop Ignition LP Convertible Number of Burners Controls Surface Grate Material Cutout Width Cutout Depth Burner #1 BTU Burner #2 BTU Burner #3 BTU | Electric Yes 5 Dial Stainless Steel Cast iron 32.75" (83 cm) 18.75" (48 cm) 15300.0 6000.0 3400.0 |