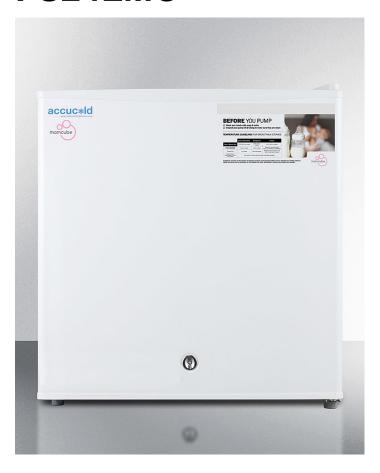

# FS24LMC

20" x 18.5" x 17.63" (H x W x D)

Countertop MOMCUBE® all-freezer for storage of breast milk, manual defrost with lock

#### **Highlights:**

Designed for use in daycare centers, employee wellness rooms, and personal use

Small size makes it ideal for countertop use

Factory installed lock provides added security

#### **Product Features:**

| Designed for breast milk storage          | MOMCUBE™ series is designed for the safe storage of frozen breast milk as recommended by the CDC guidelines |
|-------------------------------------------|-------------------------------------------------------------------------------------------------------------|
| Countertop design                         | Compact footprint sized for easy use on counters and tables                                                 |
| Factory installed lock                    | Keyed lock for a secure interior (2 keys included)                                                          |
| Manual defrost                            | Efficient performance with more reliable temperature stability                                              |
| Hospital grade cord with 'green dot' plug | Secure three-pronged cord for added unit safety in high traffic areas                                       |
| One-piece interior liner                  | Seamless interior for easier cleanup                                                                        |
| Removable shelf                           | Includes one wire shelf for easier storage                                                                  |
| Reversible door                           | User-reversible door swing lets you accommodate any setting                                                 |
| Adjustable thermostat                     | Dial thermostat ensures easy temperature management                                                         |