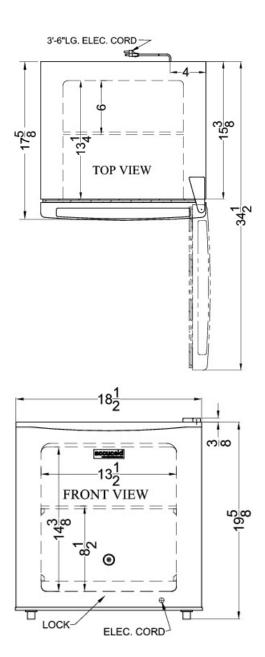

### **FS24LMC Specifications:**

| Overview                                                                                                                                                     |                                                                                  |
|--------------------------------------------------------------------------------------------------------------------------------------------------------------|----------------------------------------------------------------------------------|
| Nominal Height                                                                                                                                               | 20.0" (51 cm)                                                                    |
| Height of Cabinet                                                                                                                                            | 19.63" (50 cm)                                                                   |
| Height to Hinge Cap                                                                                                                                          | 20.0" (51 cm)                                                                    |
| Nominal Width                                                                                                                                                | 19.0" (48 cm)                                                                    |
| Width                                                                                                                                                        | 18.5" (47 cm)                                                                    |
| Nominal Depth                                                                                                                                                | 18.0" (46 cm)                                                                    |
| Depth                                                                                                                                                        | 17.63" (45 cm)                                                                   |
| Depth with door at 90°                                                                                                                                       | 34.5" (88 cm)                                                                    |
| Capacity                                                                                                                                                     | 1.4 cu.ft. (40 L)                                                                |
| Defrost Type                                                                                                                                                 | Manual                                                                           |
| Door                                                                                                                                                         | White                                                                            |
| Cabinet                                                                                                                                                      | White                                                                            |
| US Electrical Safety                                                                                                                                         | ETL                                                                              |
| Canadian Electrical Safety                                                                                                                                   | ETL-C                                                                            |
| Amps                                                                                                                                                         | 1.0                                                                              |
| Voltage/Frequency                                                                                                                                            | 115 V AC/60 Hz                                                                   |
| Weight                                                                                                                                                       | 31.0 lbs. (14 kg)                                                                |
| Parts & Labor Warranty                                                                                                                                       | 2 Years                                                                          |
| Compressor Warranty                                                                                                                                          | 5 Years                                                                          |
| UPC                                                                                                                                                          | 761101066691                                                                     |
| Freezer                                                                                                                                                      |                                                                                  |
| Door Swing                                                                                                                                                   | RHD                                                                              |
|                                                                                                                                                              |                                                                                  |
| Reversible                                                                                                                                                   | Yes                                                                              |
| Reversible Interior Height                                                                                                                                   | Yes 14.38" (37 cm)                                                               |
|                                                                                                                                                              |                                                                                  |
| Interior Height                                                                                                                                              | 14.38" (37 cm)                                                                   |
| Interior Height Interior Width                                                                                                                               | 14.38" (37 cm)<br>13.5" (34 cm)                                                  |
| Interior Height Interior Width Interior Depth                                                                                                                | 14.38" (37 cm)<br>13.5" (34 cm)<br>13.25" (34 cm)                                |
| Interior Height Interior Width Interior Depth Shelf Type                                                                                                     | 14.38" (37 cm)<br>13.5" (34 cm)<br>13.25" (34 cm)<br>Wire                        |
| Interior Height Interior Width Interior Depth Shelf Type Shelf Qty                                                                                           | 14.38" (37 cm)<br>13.5" (34 cm)<br>13.25" (34 cm)<br>Wire                        |
| Interior Height Interior Width Interior Depth Shelf Type Shelf Qty Thermostat Type                                                                           | 14.38" (37 cm) 13.5" (34 cm) 13.25" (34 cm) Wire 1 Dial                          |
| Interior Height Interior Width Interior Depth Shelf Type Shelf Qty Thermostat Type Refrigerant Type                                                          | 14.38" (37 cm) 13.5" (34 cm) 13.25" (34 cm) Wire 1 Dial R600a                    |
| Interior Height Interior Width Interior Depth Shelf Type Shelf Qty Thermostat Type Refrigerant Type Refrigerant Amount                                       | 14.38" (37 cm) 13.5" (34 cm) 13.25" (34 cm) Wire 1 Dial R600a 0.8 oz.            |
| Interior Height Interior Width Interior Depth Shelf Type Shelf Qty Thermostat Type Refrigerant Type Refrigerant Amount High Side PSI                         | 14.38" (37 cm) 13.5" (34 cm) 13.25" (34 cm) Wire 1 Dial R600a 0.8 oz. 110.0      |
| Interior Height Interior Width Interior Depth Shelf Type Shelf Qty Thermostat Type Refrigerant Type Refrigerant Amount High Side PSI Low Side PSI            | 14.38" (37 cm) 13.5" (34 cm) 13.25" (34 cm) Wire 1 Dial R600a 0.8 oz. 110.0 70.0 |
| Interior Height Interior Width Interior Depth Shelf Type Shelf Qty Thermostat Type Refrigerant Type Refrigerant Amount High Side PSI Low Side PSI Level Legs | 14.38" (37 cm) 13.5" (34 cm) 13.25" (34 cm) Wire 1 Dial R600a 0.8 oz. 110.0 70.0 |