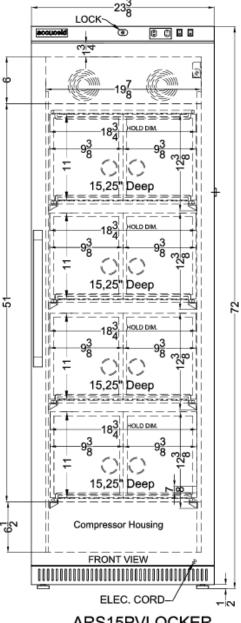

#### **Product Features:**

| Easy to use                            | User-friendly design ensures effortless use for mothers and facility managers alike                                      |  |
|----------------------------------------|--------------------------------------------------------------------------------------------------------------------------|--|
| Antimicrobial silver ion-coated handle | Powder-coated handle with naturally occurring silver ions to help reduce the spread of germs                             |  |
| Power loss alarm                       | Alerts when unit loses power; NOTE: Alarm is battery-powered and has a limited time to alarm                             |  |
| LED display                            | Allows for easy reading of unit temperature                                                                              |  |
| CDC-compliant temperature              | Preset temperature remains within recommended range for mother's milk storage                                            |  |
| Individual access                      | Combination locks provide separate access and privacy for nursing mothers                                                |  |
| Lockers                                | Eight lockers sized at 11" H x 9 $3/8$ " W x 15 $1/4$ " D can hold regular and large-size maternity bags and accessories |  |
| Hospital-grade construction            | Ensures safe and compliant storage with 2-year parts and labor / 5-year compressor extended warranty                     |  |
| Door lock                              | Added security on the exterior door (2 keys included)                                                                    |  |

### **MLRS15MCLK Specifications:**

| Nominal Height         72.0" (183           Height of Cabinet         72.0" (183           Nominal Width         24.0" (61           Width         23.38" (59           Width with Door Open         23.88" (61           Nominal Depth         25.0" (64           Depth         24.38" (62           Depth with Handle         26.13" (66           Depth with door at 90°         46.5" (118 | cm)<br>cm)<br>cm) |  |  |
|-------------------------------------------------------------------------------------------------------------------------------------------------------------------------------------------------------------------------------------------------------------------------------------------------------------------------------------------------------------------------------------------------|-------------------|--|--|
| Nominal Width         24.0" (61           Width         23.38" (59           Width with Door Open         23.88" (61           Nominal Depth         25.0" (64           Depth         24.38" (62           Depth with Handle         26.13" (66                                                                                                                                                | cm)<br>cm)        |  |  |
| Width       23.38" (59)         Width with Door Open       23.88" (61)         Nominal Depth       25.0" (64)         Depth       24.38" (62)         Depth with Handle       26.13" (66)                                                                                                                                                                                                       | cm)               |  |  |
| Width with Door Open         23.88" (61           Nominal Depth         25.0" (64           Depth         24.38" (62           Depth with Handle         26.13" (66                                                                                                                                                                                                                             | cm)               |  |  |
| Nominal Depth         25.0" (64           Depth         24.38" (62           Depth with Handle         26.13" (66                                                                                                                                                                                                                                                                               |                   |  |  |
| Depth 24.38" (62  Depth with Handle 26.13" (66                                                                                                                                                                                                                                                                                                                                                  | cm)               |  |  |
| Depth with Handle 26.13" (66                                                                                                                                                                                                                                                                                                                                                                    |                   |  |  |
| •                                                                                                                                                                                                                                                                                                                                                                                               | cm)               |  |  |
| Depth with door at 90° 46.5" (118                                                                                                                                                                                                                                                                                                                                                               | cm)               |  |  |
|                                                                                                                                                                                                                                                                                                                                                                                                 | cm)               |  |  |
| Capacity 15.0 cu.ft. (42                                                                                                                                                                                                                                                                                                                                                                        | 25 L)             |  |  |
| Defrost Type Autom                                                                                                                                                                                                                                                                                                                                                                              | natic             |  |  |
| Door W                                                                                                                                                                                                                                                                                                                                                                                          | /hite             |  |  |
| Cabinet W                                                                                                                                                                                                                                                                                                                                                                                       | /hite             |  |  |
| US Electrical Safety                                                                                                                                                                                                                                                                                                                                                                            | ETL               |  |  |
| Canadian Electrical ET Safety                                                                                                                                                                                                                                                                                                                                                                   | ΓL-C              |  |  |
| Amps                                                                                                                                                                                                                                                                                                                                                                                            | 1.4               |  |  |
| Voltage/Frequency 115 V AC/60                                                                                                                                                                                                                                                                                                                                                                   | ) Hz              |  |  |
| Weight 240.0 lbs. (                                                                                                                                                                                                                                                                                                                                                                             | (109<br>kg)       |  |  |
| Parts & Labor Warranty 2 You                                                                                                                                                                                                                                                                                                                                                                    | ears              |  |  |
| Compressor Warranty 5 Ye                                                                                                                                                                                                                                                                                                                                                                        | ears              |  |  |
| UPC 761101066                                                                                                                                                                                                                                                                                                                                                                                   | 6462              |  |  |
| Refrigerator Features                                                                                                                                                                                                                                                                                                                                                                           |                   |  |  |
| Door Swing F                                                                                                                                                                                                                                                                                                                                                                                    | RHD               |  |  |
| Reversible                                                                                                                                                                                                                                                                                                                                                                                      | No                |  |  |
| Shelf Type Loc                                                                                                                                                                                                                                                                                                                                                                                  | kers              |  |  |
| Thermostat Type Di                                                                                                                                                                                                                                                                                                                                                                              | gital             |  |  |
| Fan Type Inte                                                                                                                                                                                                                                                                                                                                                                                   | erior             |  |  |
| Refrigerant Type R6                                                                                                                                                                                                                                                                                                                                                                             | 600a              |  |  |
| Refrigerant Amount 2.6                                                                                                                                                                                                                                                                                                                                                                          | 5oz.              |  |  |
| Interior Light                                                                                                                                                                                                                                                                                                                                                                                  | Yes               |  |  |
| Temperature Range 33 to 4                                                                                                                                                                                                                                                                                                                                                                       | 40°F              |  |  |
|                                                                                                                                                                                                                                                                                                                                                                                                 | 5 dB              |  |  |
|                                                                                                                                                                                                                                                                                                                                                                                                 |                   |  |  |
|                                                                                                                                                                                                                                                                                                                                                                                                 |                   |  |  |
| Sound Level 37.5                                                                                                                                                                                                                                                                                                                                                                                | cm)               |  |  |
| Sound Level 37.5  Dimensions                                                                                                                                                                                                                                                                                                                                                                    |                   |  |  |
| Sound Level 37.5  Dimensions  Interior Height 63.25" (161                                                                                                                                                                                                                                                                                                                                       | cm)               |  |  |