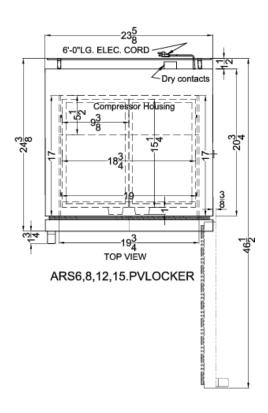

### **MLRS15MCLK Specifications:**

| Nominal Height         72.0" (183           Height of Cabinet         72.0" (183           Nominal Width         24.0" (61           Width         23.38" (59           Width with Door Open         23.88" (61           Nominal Depth         25.0" (64           Depth         24.38" (62           Depth with Handle         26.13" (66           Depth with door at 90°         46.5" (118 | cm)<br>cm)<br>cm) |  |  |
|-------------------------------------------------------------------------------------------------------------------------------------------------------------------------------------------------------------------------------------------------------------------------------------------------------------------------------------------------------------------------------------------------|-------------------|--|--|
| Nominal Width         24.0" (61           Width         23.38" (59           Width with Door Open         23.88" (61           Nominal Depth         25.0" (64           Depth         24.38" (62           Depth with Handle         26.13" (66                                                                                                                                                | cm)<br>cm)        |  |  |
| Width       23.38" (59)         Width with Door Open       23.88" (61)         Nominal Depth       25.0" (64)         Depth       24.38" (62)         Depth with Handle       26.13" (66)                                                                                                                                                                                                       | cm)               |  |  |
| Width with Door Open         23.88" (61           Nominal Depth         25.0" (64           Depth         24.38" (62           Depth with Handle         26.13" (66                                                                                                                                                                                                                             | cm)               |  |  |
| Nominal Depth         25.0" (64           Depth         24.38" (62           Depth with Handle         26.13" (66                                                                                                                                                                                                                                                                               |                   |  |  |
| Depth 24.38" (62  Depth with Handle 26.13" (66                                                                                                                                                                                                                                                                                                                                                  | cm)               |  |  |
| Depth with Handle 26.13" (66                                                                                                                                                                                                                                                                                                                                                                    |                   |  |  |
| •                                                                                                                                                                                                                                                                                                                                                                                               | cm)               |  |  |
| Depth with door at 90° 46.5" (118                                                                                                                                                                                                                                                                                                                                                               | cm)               |  |  |
|                                                                                                                                                                                                                                                                                                                                                                                                 | cm)               |  |  |
| Capacity 15.0 cu.ft. (42                                                                                                                                                                                                                                                                                                                                                                        | 25 L)             |  |  |
| Defrost Type Autom                                                                                                                                                                                                                                                                                                                                                                              | natic             |  |  |
| Door W                                                                                                                                                                                                                                                                                                                                                                                          | /hite             |  |  |
| Cabinet W                                                                                                                                                                                                                                                                                                                                                                                       | /hite             |  |  |
| US Electrical Safety                                                                                                                                                                                                                                                                                                                                                                            | ETL               |  |  |
| Canadian Electrical ET Safety                                                                                                                                                                                                                                                                                                                                                                   | ΓL-C              |  |  |
| Amps                                                                                                                                                                                                                                                                                                                                                                                            | 1.4               |  |  |
| Voltage/Frequency 115 V AC/60                                                                                                                                                                                                                                                                                                                                                                   | ) Hz              |  |  |
| Weight 240.0 lbs. (                                                                                                                                                                                                                                                                                                                                                                             | (109<br>kg)       |  |  |
| Parts & Labor Warranty 2 You                                                                                                                                                                                                                                                                                                                                                                    | ears              |  |  |
| Compressor Warranty 5 Ye                                                                                                                                                                                                                                                                                                                                                                        | ears              |  |  |
| UPC 761101066                                                                                                                                                                                                                                                                                                                                                                                   | 6462              |  |  |
| Refrigerator Features                                                                                                                                                                                                                                                                                                                                                                           |                   |  |  |
| Door Swing F                                                                                                                                                                                                                                                                                                                                                                                    | RHD               |  |  |
| Reversible                                                                                                                                                                                                                                                                                                                                                                                      | No                |  |  |
| Shelf Type Loc                                                                                                                                                                                                                                                                                                                                                                                  | kers              |  |  |
| Thermostat Type Di                                                                                                                                                                                                                                                                                                                                                                              | gital             |  |  |
| Fan Type Inte                                                                                                                                                                                                                                                                                                                                                                                   | erior             |  |  |
| Refrigerant Type R6                                                                                                                                                                                                                                                                                                                                                                             | 600a              |  |  |
| Refrigerant Amount 2.6                                                                                                                                                                                                                                                                                                                                                                          | 5oz.              |  |  |
| Interior Light                                                                                                                                                                                                                                                                                                                                                                                  | Yes               |  |  |
| Temperature Range 33 to 4                                                                                                                                                                                                                                                                                                                                                                       | 40°F              |  |  |
|                                                                                                                                                                                                                                                                                                                                                                                                 | 5 dB              |  |  |
|                                                                                                                                                                                                                                                                                                                                                                                                 |                   |  |  |
|                                                                                                                                                                                                                                                                                                                                                                                                 |                   |  |  |
| Sound Level 37.5                                                                                                                                                                                                                                                                                                                                                                                | cm)               |  |  |
| Sound Level 37.5  Dimensions                                                                                                                                                                                                                                                                                                                                                                    |                   |  |  |
| Sound Level 37.5  Dimensions  Interior Height 63.25" (161                                                                                                                                                                                                                                                                                                                                       | cm)               |  |  |

| Compressor Step Width | 20.0" (51 cm) |
|-----------------------|---------------|
| Compressor Step Depth | 5.0" (13 cm)  |