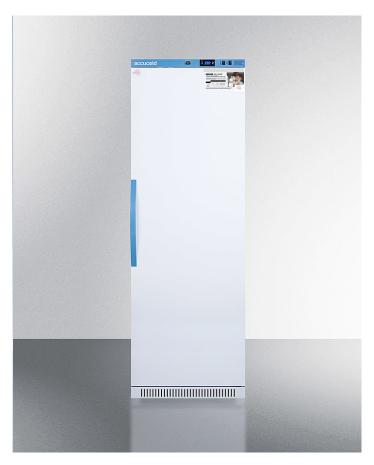

# MLRS15MCLK

72" x 23.38" x 24.38" (H x W x D)

All-refrigerator for breast milk storage with 8 lockers with combination locks, with antimicrobial silver-ion handle and hospital grade cord with 'green dot' plug

Powder-coated handle with naturally occurring silver ions to help reduce germ spread