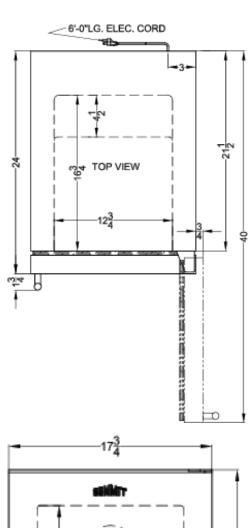

### **BIM18SSADA Specifications:**

| Overview                                                      |                                             |  |  |
|---------------------------------------------------------------|---------------------------------------------|--|--|
| Nominal Height                                                | 32.0" (81 cm)                               |  |  |
| Height of Cabinet                                             | 31.38" (80 cm)                              |  |  |
| Nominal Width                                                 | 18.0" (46 cm)                               |  |  |
| Width                                                         | 17.75" (45 cm)                              |  |  |
| Nominal Depth                                                 | 24.0" (61 cm)                               |  |  |
| Depth                                                         | 24.0" (61 cm)                               |  |  |
| Depth with Handle                                             | 25.75" (65 cm)                              |  |  |
| Depth with door at 90°                                        | 40.0" (102 cm)                              |  |  |
| Capacity                                                      | 2.7 cu.ft. (76 L)                           |  |  |
| Defrost Type                                                  | Frost-Free                                  |  |  |
| Door                                                          | Stainless Steel                             |  |  |
| Cabinet                                                       | Black                                       |  |  |
| US Electrical Safety                                          | ETL                                         |  |  |
| Canadian Electrical<br>Safety                                 | ETL-C                                       |  |  |
| Amps                                                          | 1.1                                         |  |  |
| Voltage/Frequency                                             | 115 V AC/60 Hz                              |  |  |
| Weight                                                        | 82.0 lbs. (37 kg)                           |  |  |
| Parts & Labor Warranty                                        | 1 Year                                      |  |  |
| Compressor Warranty                                           | 5 Years                                     |  |  |
| UPC                                                           | 761101063713                                |  |  |
| Icemaker                                                      |                                             |  |  |
| Door Swing                                                    | RHD                                         |  |  |
| Reversible                                                    | Yes                                         |  |  |
| Daily Ice Production                                          | 8.0 lbs. (4 kg)                             |  |  |
| Ice Storage Capacity                                          | 8.0 lbs. (4 kg)                             |  |  |
| Ice Shape                                                     | Crescent                                    |  |  |
| Number of Ice Cube<br>Sizes                                   | 1                                           |  |  |
| Interior Light                                                | Yes                                         |  |  |
| Fan Type                                                      | Interior and<br>Exterior                    |  |  |
|                                                               |                                             |  |  |
| Refrigerant Type                                              | R600a                                       |  |  |
| Refrigerant Type Refrigerant Amount                           | R600a<br>1.06 oz.                           |  |  |
|                                                               |                                             |  |  |
| Refrigerant Amount                                            | 1.06 oz.                                    |  |  |
| Refrigerant Amount High Side PSI                              | 1.06 oz.<br>270.0                           |  |  |
| Refrigerant Amount High Side PSI Low Side PSI                 | 1.06 oz.<br>270.0<br>103.0                  |  |  |
| Refrigerant Amount High Side PSI Low Side PSI Interior Height | 1.06 oz.<br>270.0<br>103.0<br>23.5" (60 cm) |  |  |

| Compressor Step Height | 4.5" (11 cm)   |
|------------------------|----------------|
| Compressor Step Width  | 12.75" (32 cm) |
| Compressor Step Depth  | 4.5" (11 cm)   |
| Level Legs             | 4              |
| Temperature Range      | -22 to 14°F    |