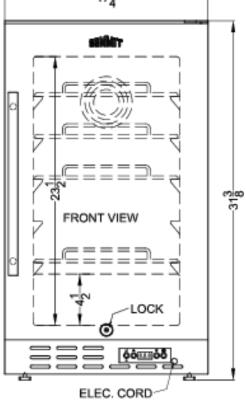

#### **Product Features:**

| ADA compliant             | Sized just under 32" high for installation under lower ADA compliant counters |  |
|---------------------------|-------------------------------------------------------------------------------|--|
| Built-in capable          | Make the best use of space by installing your appliance under the counter     |  |
| No pump or drain required | Convenient design allows more flexibility in positioning the unit             |  |
| Ice production            | Makes and stores up to 8 lbs. of crescent cubes                               |  |
| Stainless steel door      | Fully wrapped in stainless steel for a professional look                      |  |
| Factory installed lock    | Keyed lock for a secure interior (2 keys included)                            |  |
| Removable bin             | Bucket can be removed for fast and easy cleaning                              |  |
| Digital thermostat        | Electronic controls for precise temperature management.                       |  |
| Digital display           | Temperature readout can be shown in Celsius or Fahrenheit                     |  |

### **BIM18SSADA Specifications:**

| Overview                                                      |                                             |  |  |
|---------------------------------------------------------------|---------------------------------------------|--|--|
| Nominal Height                                                | 32.0" (81 cm)                               |  |  |
| Height of Cabinet                                             | 31.38" (80 cm)                              |  |  |
| Nominal Width                                                 | 18.0" (46 cm)                               |  |  |
| Width                                                         | 17.75" (45 cm)                              |  |  |
| Nominal Depth                                                 | 24.0" (61 cm)                               |  |  |
| Depth                                                         | 24.0" (61 cm)                               |  |  |
| Depth with Handle                                             | 25.75" (65 cm)                              |  |  |
| Depth with door at 90°                                        | 40.0" (102 cm)                              |  |  |
| Capacity                                                      | 2.7 cu.ft. (76 L)                           |  |  |
| Defrost Type                                                  | Frost-Free                                  |  |  |
| Door                                                          | Stainless Steel                             |  |  |
| Cabinet                                                       | Black                                       |  |  |
| US Electrical Safety                                          | ETL                                         |  |  |
| Canadian Electrical<br>Safety                                 | ETL-C                                       |  |  |
| Amps                                                          | 1.1                                         |  |  |
| Voltage/Frequency                                             | 115 V AC/60 Hz                              |  |  |
| Weight                                                        | 82.0 lbs. (37 kg)                           |  |  |
| Parts & Labor Warranty                                        | 1 Year                                      |  |  |
| Compressor Warranty                                           | 5 Years                                     |  |  |
| UPC                                                           | 761101063713                                |  |  |
| Icemaker                                                      |                                             |  |  |
| Door Swing                                                    | RHD                                         |  |  |
| Reversible                                                    | Yes                                         |  |  |
| Daily Ice Production                                          | 8.0 lbs. (4 kg)                             |  |  |
| Ice Storage Capacity                                          | 8.0 lbs. (4 kg)                             |  |  |
| Ice Shape                                                     | Crescent                                    |  |  |
| Number of Ice Cube<br>Sizes                                   | 1                                           |  |  |
| Interior Light                                                | Yes                                         |  |  |
| Fan Type                                                      | Interior and<br>Exterior                    |  |  |
|                                                               |                                             |  |  |
| Refrigerant Type                                              | R600a                                       |  |  |
| Refrigerant Type Refrigerant Amount                           | R600a<br>1.06 oz.                           |  |  |
|                                                               |                                             |  |  |
| Refrigerant Amount                                            | 1.06 oz.                                    |  |  |
| Refrigerant Amount High Side PSI                              | 1.06 oz.<br>270.0                           |  |  |
| Refrigerant Amount High Side PSI Low Side PSI                 | 1.06 oz.<br>270.0<br>103.0                  |  |  |
| Refrigerant Amount High Side PSI Low Side PSI Interior Height | 1.06 oz.<br>270.0<br>103.0<br>23.5" (60 cm) |  |  |