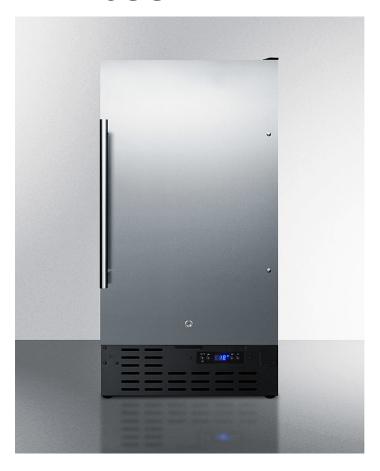

# **BIM18SSADA**

31.38" x 17.75" x 24" (H x W x D)

18" wide frost-free icemaker in for built-in or freestanding use under ADA compliant counters, with stainless steel door and black cabinet

### **Highlights:**

32" height for installation under lower ADA compliant counters

Produces and stores up to 8 lbs. of crescent ice cubes in a removable bin

Uniquely sized just under 18 inches wide

#### **Product Features:**

| ADA compliant             | Sized just under 32" high for installation under lower ADA compliant counters |  |
|---------------------------|-------------------------------------------------------------------------------|--|
| Built-in capable          | Make the best use of space by installing your appliance under the counter     |  |
| No pump or drain required | Convenient design allows more flexibility in positioning the unit             |  |
| Ice production            | Makes and stores up to 8 lbs. of crescent cubes                               |  |
| Stainless steel door      | Fully wrapped in stainless steel for a professional look                      |  |
| Factory installed lock    | Keyed lock for a secure interior (2 keys included)                            |  |
| Removable bin             | Bucket can be removed for fast and easy cleaning                              |  |
| Digital thermostat        | Electronic controls for precise temperature management.                       |  |
| Digital display           | Temperature readout can be shown in Celsius or Fahrenheit                     |  |