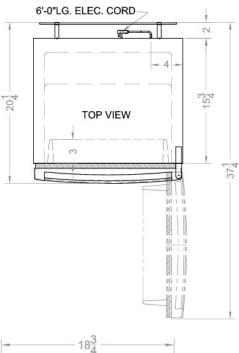

### **CP35 Specifications:**

| Overview                                                                                                                                                                                                                                                                                  |                                                                                                       |
|-------------------------------------------------------------------------------------------------------------------------------------------------------------------------------------------------------------------------------------------------------------------------------------------|-------------------------------------------------------------------------------------------------------|
| Height of Cabinet                                                                                                                                                                                                                                                                         | 33.5" (85 cm)                                                                                         |
| Width                                                                                                                                                                                                                                                                                     | 18.75" (48 cm)                                                                                        |
| Depth                                                                                                                                                                                                                                                                                     | 20.25" (51 cm)                                                                                        |
| Depth with door at 90°                                                                                                                                                                                                                                                                    | 37.25" (95 cm)                                                                                        |
| Capacity                                                                                                                                                                                                                                                                                  | 2.9 cu.ft. (82 L)                                                                                     |
| Defrost Type                                                                                                                                                                                                                                                                              | Cycle                                                                                                 |
| Door                                                                                                                                                                                                                                                                                      | White                                                                                                 |
| Cabinet                                                                                                                                                                                                                                                                                   | White                                                                                                 |
| US Electrical Safety                                                                                                                                                                                                                                                                      | UL                                                                                                    |
| Canadian Electrical Safety                                                                                                                                                                                                                                                                | ULC                                                                                                   |
| Energy Usage/Year                                                                                                                                                                                                                                                                         | 290.0kWh/year                                                                                         |
| Other Energy Info                                                                                                                                                                                                                                                                         | 120 Volts / 60<br>Hz.                                                                                 |
| Amps                                                                                                                                                                                                                                                                                      | 1.4                                                                                                   |
| Voltage/Frequency                                                                                                                                                                                                                                                                         | 115 V AC/60 Hz                                                                                        |
| Parts & Labor Warranty                                                                                                                                                                                                                                                                    | 1 Year                                                                                                |
| Compressor Warranty                                                                                                                                                                                                                                                                       | 5 Years                                                                                               |
| UPC                                                                                                                                                                                                                                                                                       | 761101001883                                                                                          |
| Refrigerator-Freezer                                                                                                                                                                                                                                                                      |                                                                                                       |
| Door Swing                                                                                                                                                                                                                                                                                | RHD                                                                                                   |
| Reversible                                                                                                                                                                                                                                                                                | Yes                                                                                                   |
|                                                                                                                                                                                                                                                                                           |                                                                                                       |
| Adjustable Shelves                                                                                                                                                                                                                                                                        | Yes                                                                                                   |
| Adjustable Shelves Crisper Qty                                                                                                                                                                                                                                                            | Yes<br>1                                                                                              |
|                                                                                                                                                                                                                                                                                           |                                                                                                       |
| Crisper Qty                                                                                                                                                                                                                                                                               | 1                                                                                                     |
| Crisper Qty Crisper Finish                                                                                                                                                                                                                                                                | 1<br>Transparent                                                                                      |
| Crisper Qty Crisper Finish Crisper Cover                                                                                                                                                                                                                                                  | 1<br>Transparent<br>Glass                                                                             |
| Crisper Qty Crisper Finish Crisper Cover Interior Light Refrigerator - Interior                                                                                                                                                                                                           | Transparent Glass Yes                                                                                 |
| Crisper Qty Crisper Finish Crisper Cover Interior Light Refrigerator - Interior Height                                                                                                                                                                                                    | Transparent Glass Yes 19.0" (48 cm)                                                                   |
| Crisper Qty Crisper Finish Crisper Cover Interior Light Refrigerator - Interior Height Refrigerator - Interior Width                                                                                                                                                                      | 1 Transparent Glass Yes 19.0" (48 cm) 16.0" (41 cm)                                                   |
| Crisper Qty Crisper Finish Crisper Cover Interior Light Refrigerator - Interior Height Refrigerator - Interior Width Refrigerator - Interior Depth                                                                                                                                        | 1 Transparent Glass Yes 19.0" (48 cm) 16.0" (41 cm) 14.0" (36 cm)                                     |
| Crisper Qty Crisper Finish Crisper Cover Interior Light Refrigerator - Interior Height Refrigerator - Interior Width Refrigerator - Interior Depth Refrigerator - Shelf Type                                                                                                              | 1 Transparent Glass Yes 19.0" (48 cm) 16.0" (41 cm) 14.0" (36 cm) Wire                                |
| Crisper Qty Crisper Finish Crisper Cover Interior Light Refrigerator - Interior Height Refrigerator - Interior Width Refrigerator - Interior Depth Refrigerator - Shelf Type Refrigerator - Shelf Qty Refrigerator - Full Door                                                            | 1 Transparent Glass Yes 19.0" (48 cm) 16.0" (41 cm) 14.0" (36 cm) Wire                                |
| Crisper Qty Crisper Finish Crisper Cover Interior Light Refrigerator - Interior Height Refrigerator - Interior Width Refrigerator - Interior Depth Refrigerator - Shelf Type Refrigerator - Shelf Qty Refrigerator - Full Door Shelves                                                    | 1 Transparent Glass Yes 19.0" (48 cm) 16.0" (41 cm) 14.0" (36 cm) Wire 1                              |
| Crisper Qty Crisper Finish Crisper Cover Interior Light Refrigerator - Interior Height Refrigerator - Interior Width Refrigerator - Interior Depth Refrigerator - Shelf Type Refrigerator - Shelf Qty Refrigerator - Full Door Shelves Freezer - Interior Height                          | 1 Transparent Glass Yes 19.0" (48 cm) 16.0" (41 cm) 14.0" (36 cm) Wire 1 2 6.0" (15 cm)               |
| Crisper Qty Crisper Finish Crisper Cover Interior Light Refrigerator - Interior Width Refrigerator - Interior Depth Refrigerator - Shelf Type Refrigerator - Shelf Qty Refrigerator - Full Door Shelves Freezer - Interior Height Freezer - Interior Width                                | 1 Transparent Glass Yes 19.0" (48 cm) 16.0" (41 cm) 14.0" (36 cm) Wire 1 2 6.0" (15 cm) 14.0" (36 cm) |
| Crisper Qty Crisper Finish Crisper Cover Interior Light Refrigerator - Interior Height Refrigerator - Interior Width Refrigerator - Interior Depth Refrigerator - Shelf Type Refrigerator - Shelf Qty Refrigerator - Full Door Shelves Freezer - Interior Height Freezer - Interior Width | 1 Transparent Glass Yes 19.0" (48 cm) 16.0" (41 cm) 14.0" (36 cm) Wire 1 2 6.0" (15 cm) 14.0" (36 cm) |