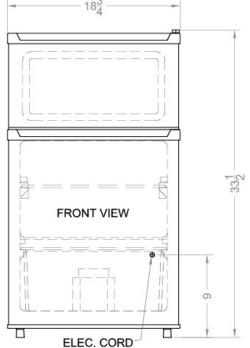

### **CP35 Specifications:**

| Overview                                                                                                                                                                                                                                                                                  |                                                                                                       |
|-------------------------------------------------------------------------------------------------------------------------------------------------------------------------------------------------------------------------------------------------------------------------------------------|-------------------------------------------------------------------------------------------------------|
| Height of Cabinet                                                                                                                                                                                                                                                                         | 33.5" (85 cm)                                                                                         |
| Width                                                                                                                                                                                                                                                                                     | 18.75" (48 cm)                                                                                        |
| Depth                                                                                                                                                                                                                                                                                     | 20.25" (51 cm)                                                                                        |
| Depth with door at 90°                                                                                                                                                                                                                                                                    | 37.25" (95 cm)                                                                                        |
| Capacity                                                                                                                                                                                                                                                                                  | 2.9 cu.ft. (82 L)                                                                                     |
| Defrost Type                                                                                                                                                                                                                                                                              | Cycle                                                                                                 |
| Door                                                                                                                                                                                                                                                                                      | White                                                                                                 |
| Cabinet                                                                                                                                                                                                                                                                                   | White                                                                                                 |
| US Electrical Safety                                                                                                                                                                                                                                                                      | UL                                                                                                    |
| Canadian Electrical Safety                                                                                                                                                                                                                                                                | ULC                                                                                                   |
| Energy Usage/Year                                                                                                                                                                                                                                                                         | 290.0kWh/year                                                                                         |
| Other Energy Info                                                                                                                                                                                                                                                                         | 120 Volts / 60<br>Hz.                                                                                 |
| Amps                                                                                                                                                                                                                                                                                      | 1.4                                                                                                   |
| Voltage/Frequency                                                                                                                                                                                                                                                                         | 115 V AC/60 Hz                                                                                        |
| Parts & Labor Warranty                                                                                                                                                                                                                                                                    | 1 Year                                                                                                |
| Compressor Warranty                                                                                                                                                                                                                                                                       | 5 Years                                                                                               |
| UPC                                                                                                                                                                                                                                                                                       | 761101001883                                                                                          |
| Refrigerator-Freezer                                                                                                                                                                                                                                                                      |                                                                                                       |
| Door Swing                                                                                                                                                                                                                                                                                | RHD                                                                                                   |
| Reversible                                                                                                                                                                                                                                                                                | Yes                                                                                                   |
|                                                                                                                                                                                                                                                                                           |                                                                                                       |
| Adjustable Shelves                                                                                                                                                                                                                                                                        | Yes                                                                                                   |
| Adjustable Shelves Crisper Qty                                                                                                                                                                                                                                                            | Yes<br>1                                                                                              |
|                                                                                                                                                                                                                                                                                           |                                                                                                       |
| Crisper Qty                                                                                                                                                                                                                                                                               | 1                                                                                                     |
| Crisper Qty Crisper Finish                                                                                                                                                                                                                                                                | 1<br>Transparent                                                                                      |
| Crisper Qty Crisper Finish Crisper Cover                                                                                                                                                                                                                                                  | 1<br>Transparent<br>Glass                                                                             |
| Crisper Qty Crisper Finish Crisper Cover Interior Light Refrigerator - Interior                                                                                                                                                                                                           | Transparent Glass Yes                                                                                 |
| Crisper Qty Crisper Finish Crisper Cover Interior Light Refrigerator - Interior Height                                                                                                                                                                                                    | Transparent Glass Yes 19.0" (48 cm)                                                                   |
| Crisper Qty Crisper Finish Crisper Cover Interior Light Refrigerator - Interior Height Refrigerator - Interior Width                                                                                                                                                                      | 1 Transparent Glass Yes 19.0" (48 cm) 16.0" (41 cm)                                                   |
| Crisper Qty Crisper Finish Crisper Cover Interior Light Refrigerator - Interior Height Refrigerator - Interior Width Refrigerator - Interior Depth                                                                                                                                        | 1 Transparent Glass Yes 19.0" (48 cm) 16.0" (41 cm) 14.0" (36 cm)                                     |
| Crisper Qty Crisper Finish Crisper Cover Interior Light Refrigerator - Interior Height Refrigerator - Interior Width Refrigerator - Interior Depth Refrigerator - Shelf Type                                                                                                              | 1 Transparent Glass Yes 19.0" (48 cm) 16.0" (41 cm) 14.0" (36 cm) Wire                                |
| Crisper Qty Crisper Finish Crisper Cover Interior Light Refrigerator - Interior Height Refrigerator - Interior Width Refrigerator - Interior Depth Refrigerator - Shelf Type Refrigerator - Shelf Qty Refrigerator - Full Door                                                            | 1 Transparent Glass Yes 19.0" (48 cm) 16.0" (41 cm) 14.0" (36 cm) Wire                                |
| Crisper Qty Crisper Finish Crisper Cover Interior Light Refrigerator - Interior Height Refrigerator - Interior Width Refrigerator - Interior Depth Refrigerator - Shelf Type Refrigerator - Shelf Qty Refrigerator - Full Door Shelves                                                    | 1 Transparent Glass Yes 19.0" (48 cm) 16.0" (41 cm) 14.0" (36 cm) Wire 1                              |
| Crisper Qty Crisper Finish Crisper Cover Interior Light Refrigerator - Interior Height Refrigerator - Interior Width Refrigerator - Interior Depth Refrigerator - Shelf Type Refrigerator - Shelf Qty Refrigerator - Full Door Shelves Freezer - Interior Height                          | 1 Transparent Glass Yes 19.0" (48 cm) 16.0" (41 cm) 14.0" (36 cm) Wire 1 2 6.0" (15 cm)               |
| Crisper Qty Crisper Finish Crisper Cover Interior Light Refrigerator - Interior Width Refrigerator - Interior Depth Refrigerator - Shelf Type Refrigerator - Shelf Qty Refrigerator - Full Door Shelves Freezer - Interior Height Freezer - Interior Width                                | 1 Transparent Glass Yes 19.0" (48 cm) 16.0" (41 cm) 14.0" (36 cm) Wire 1 2 6.0" (15 cm) 14.0" (36 cm) |
| Crisper Qty Crisper Finish Crisper Cover Interior Light Refrigerator - Interior Height Refrigerator - Interior Width Refrigerator - Interior Depth Refrigerator - Shelf Type Refrigerator - Shelf Qty Refrigerator - Full Door Shelves Freezer - Interior Height Freezer - Interior Width | 1 Transparent Glass Yes 19.0" (48 cm) 16.0" (41 cm) 14.0" (36 cm) Wire 1 2 6.0" (15 cm) 14.0" (36 cm) |