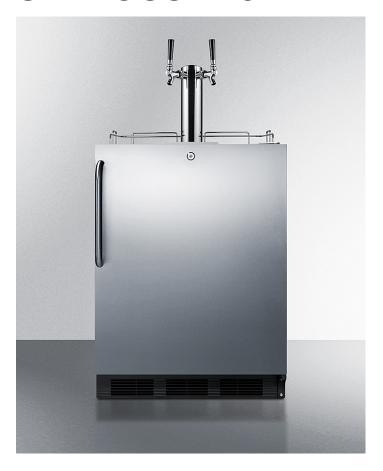

## SPR70SSTBCADA

32.25" x 23.75" x 24.75" (H x W x D)

Built-in undercounter ADA height commercially listed dual tap beer dispenser in stainless steel for outdoor use

## **Highlights:**

Weatherproof design holds up in the outdoors 32 inch height fits under lower ADA compliant counters Commercially listed to NSF-7 standards

## **Product Features:**

| ADA compliant height               | Sized at 32 inches high (32.25 to hinge cap) for installation under lower ADA compliant counters                        |  |
|------------------------------------|-------------------------------------------------------------------------------------------------------------------------|--|
| Commercially approved              | ETL-S listed to NSF-7 commercial standards and meets UL-471 for use in foodservice settings                             |  |
| Built-in capable                   | Front-breathing design allows fully recessed installation under counters                                                |  |
| Complete tap kit                   | Includes a 5 lb. CO2 tank and regulator, dual tap draft arm, Sankey American tap, connection hardware, and cleaning kit |  |
| Dual tap system                    | Twin draft tower allows you to serve from two 1/6 (sixtel) sized kegs                                                   |  |
| 304 grade stainless steel exterior | Complete stainless steel construction for easy durability in the outdoors                                               |  |
| Factory installed lock             | Front lock located towards the top of the door for convenient access, with 2 keys included                              |  |
| Professional handle                | Curved towel bar style handle in brushed stainless steel                                                                |  |
| Adjustable thermostat              | Interior dial thermostat ensures easy temperature management                                                            |  |