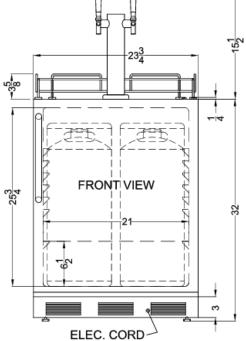

## SPR70SSTBCADA

32.25" x 23.75" x 24.75" (H x W x D)

Built-in undercounter ADA height commercially listed dual tap beer dispenser in stainless steel for outdoor use

## **Product Features:**

| ADA compliant height               | Sized at 32 inches high (32.25 to hinge cap) for installation under lower ADA compliant counters                        |  |
|------------------------------------|-------------------------------------------------------------------------------------------------------------------------|--|
| Commercially approved              | ETL-S listed to NSF-7 commercial standards and meets UL-471 for use in foodservice settings                             |  |
| Built-in capable                   | Front-breathing design allows fully recessed installation under counters                                                |  |
| Complete tap kit                   | Includes a 5 lb. CO2 tank and regulator, dual tap draft arm, Sankey American tap, connection hardware, and cleaning kit |  |
| Dual tap system                    | Twin draft tower allows you to serve from two 1/6 (sixtel) sized kegs                                                   |  |
| 304 grade stainless steel exterior | Complete stainless steel construction for easy durability in the outdoors                                               |  |
| Factory installed lock             | Front lock located towards the top of the door for convenient access, with 2 keys included                              |  |
| Professional handle                | Curved towel bar style handle in brushed stainless steel                                                                |  |
| Adjustable thermostat              | Interior dial thermostat ensures easy temperature management                                                            |  |