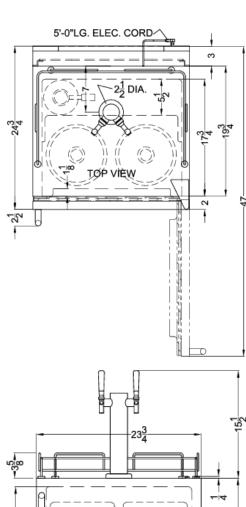

## SPR70SSTBCADA

32.25" x 23.75" x 24.75" (H x W x D)

Built-in undercounter ADA height commercially listed dual tap beer dispenser in stainless steel for outdoor use

## **Product Features:**

| ADA compliant height               | Sized at 32 inches high (32.25 to hinge cap) for installation under lower ADA compliant counters                        |  |
|------------------------------------|-------------------------------------------------------------------------------------------------------------------------|--|
| Commercially approved              | ETL-S listed to NSF-7 commercial standards and meets UL-471 for use in foodservice settings                             |  |
| Built-in capable                   | Front-breathing design allows fully recessed installation under counters                                                |  |
| Complete tap kit                   | Includes a 5 lb. CO2 tank and regulator, dual tap draft arm, Sankey American tap, connection hardware, and cleaning kit |  |
| Dual tap system                    | Twin draft tower allows you to serve from two 1/6 (sixtel) sized kegs                                                   |  |
| 304 grade stainless steel exterior | Complete stainless steel construction for easy durability in the outdoors                                               |  |
| Factory installed lock             | Front lock located towards the top of the door for convenient access, with 2 keys included                              |  |
| Professional handle                | Curved towel bar style handle in brushed stainless steel                                                                |  |
| Adjustable thermostat              | Interior dial thermostat ensures easy temperature management                                                            |  |