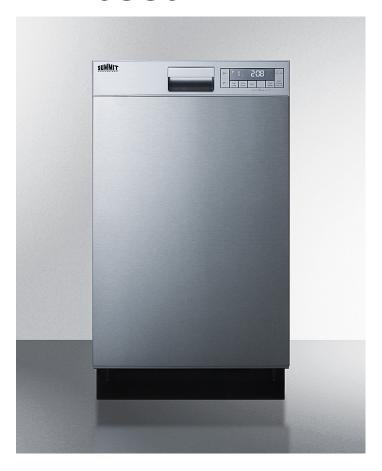

# DW18SS31ADA

32.25" x 17.75" x 22.38" (H x W x D)

18" wide ENERGY STAR certified built-in dishwasher made in Europe a with stainless steel door and front controls

#### **Product Features:**

| ENERGY STAR certified    | Uses less energy and water than national standards require to ensure more efficiency and lower utility bills                               |
|--------------------------|--------------------------------------------------------------------------------------------------------------------------------------------|
| ADA compliant            | 32 1/4 inch height is ideal for installation under lower ADA compliant counters                                                            |
| Digital touch controls   | Intuitive touch button controls and LED display screen for easy use, with a program key printed on the control panel for added convenience |
| Front control panel      | Easy access with touch control buttons                                                                                                     |
| Stainless steel door     | Attractive finish in durable stainless steel with a horizontal grain                                                                       |
| Height adjustable        | Adjustable legs allow you to size the unit for the best fit, with a height range of 33.5" to 35"                                           |
| Ultra quiet performance  | Advanced sound absorbing construction                                                                                                      |
| Large capacity           | Interior holds up to 8 standard place settings                                                                                             |
| Stainless steel interior | Durable interior ensures long-lasting use                                                                                                  |