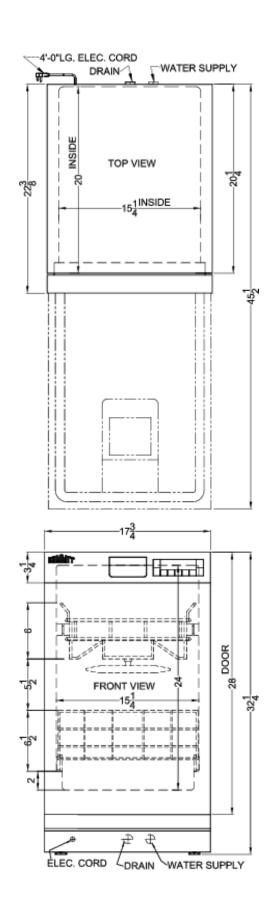

# DW18SS31ADA

32.25" x 17.75" x 22.38" (H x W x D)

18" wide ENERGY STAR certified built-in dishwasher made in Europe a with stainless steel door and front controls

### **DW18SS31ADA Specifications:**

| Overview                                                                                                                                                                                            |                                                                                      |
|-----------------------------------------------------------------------------------------------------------------------------------------------------------------------------------------------------|--------------------------------------------------------------------------------------|
| Height of Cabinet                                                                                                                                                                                   | 32.25" (82 cm)                                                                       |
| Width                                                                                                                                                                                               | 17.75" (45 cm)                                                                       |
| Depth                                                                                                                                                                                               | 22.38" (57 cm)                                                                       |
| Depth with door at 90°                                                                                                                                                                              | 45.5" (116 cm)                                                                       |
| Dishwasher                                                                                                                                                                                          | Standard                                                                             |
| Door                                                                                                                                                                                                | Stainless Steel                                                                      |
| Cabinet                                                                                                                                                                                             | Unfinished                                                                           |
| US Electrical Safety                                                                                                                                                                                | UL                                                                                   |
| Canadian Electrical Safety                                                                                                                                                                          | ULC                                                                                  |
| Energy Usage/Year                                                                                                                                                                                   | 220.0kWh/year                                                                        |
| Amps                                                                                                                                                                                                | 12.0                                                                                 |
| Voltage/Frequency                                                                                                                                                                                   | 115 V AC/60 Hz                                                                       |
| Weight                                                                                                                                                                                              | 95.0 lbs. (43 kg)                                                                    |
| Parts & Labor Warranty                                                                                                                                                                              | 1 Year                                                                               |
|                                                                                                                                                                                                     |                                                                                      |
| UPC                                                                                                                                                                                                 | 761101064970                                                                         |
| UPC Dishwasher                                                                                                                                                                                      | 761101064970                                                                         |
|                                                                                                                                                                                                     | 761101064970                                                                         |
| Dishwasher                                                                                                                                                                                          |                                                                                      |
| <b>Dishwasher</b> Number of Cycles                                                                                                                                                                  | 5                                                                                    |
| Dishwasher  Number of Cycles  Number of Racks                                                                                                                                                       | 5 2                                                                                  |
| Dishwasher  Number of Cycles  Number of Racks  Rack Material                                                                                                                                        | 5<br>2<br>Wire                                                                       |
| Dishwasher  Number of Cycles  Number of Racks  Rack Material  Silverware Basket                                                                                                                     | 5<br>2<br>Wire<br>Yes                                                                |
| Dishwasher  Number of Cycles  Number of Racks  Rack Material  Silverware Basket  Delayed Start                                                                                                      | 5 2 Wire Yes Yes                                                                     |
| Dishwasher  Number of Cycles  Number of Racks  Rack Material  Silverware Basket  Delayed Start  Interior Finish                                                                                     | 5 2 Wire Yes Yes Stainless Steel                                                     |
| Dishwasher  Number of Cycles  Number of Racks  Rack Material  Silverware Basket  Delayed Start  Interior Finish  Interior Height                                                                    | 5 Wire Yes Yes Stainless Steel 24.0" (61 cm)                                         |
| Dishwasher  Number of Cycles  Number of Racks  Rack Material  Silverware Basket  Delayed Start  Interior Finish  Interior Height  Interior Width                                                    | 5 2 Wire Yes Yes Stainless Steel 24.0" (61 cm) 15.25" (39 cm)                        |
| Dishwasher  Number of Cycles  Number of Racks  Rack Material  Silverware Basket  Delayed Start  Interior Finish  Interior Height  Interior Width  Interior Depth                                    | 5 Wire Yes Yes Stainless Steel 24.0" (61 cm) 15.25" (39 cm) 20.0" (51 cm)            |
| Dishwasher  Number of Cycles  Number of Racks  Rack Material  Silverware Basket  Delayed Start  Interior Finish  Interior Height  Interior Width  Interior Depth  Decibel Rating                    | 5 2 Wire Yes Yes Stainless Steel 24.0" (61 cm) 15.25" (39 cm) 20.0" (51 cm) 49.0 dBA |
| Dishwasher  Number of Cycles  Number of Racks  Rack Material  Silverware Basket  Delayed Start  Interior Finish  Interior Height  Interior Width  Interior Depth  Decibel Rating  Number of Options | 5 Wire Yes Yes Stainless Steel 24.0" (61 cm) 15.25" (39 cm) 20.0" (51 cm) 49.0 dBA 5 |