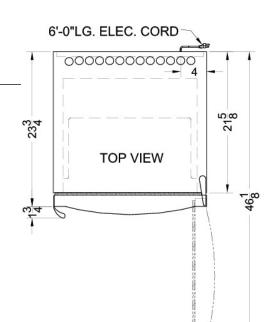

### 79" x 23.63" x 23.75" (H x W x D)

#### **CP171W Specifications:**

Wheels

| Overview                                                                                                                                                                                                                                                                                     |                                                                                                                                                                                     |
|----------------------------------------------------------------------------------------------------------------------------------------------------------------------------------------------------------------------------------------------------------------------------------------------|-------------------------------------------------------------------------------------------------------------------------------------------------------------------------------------|
| Height of Cabinet                                                                                                                                                                                                                                                                            | 79.0" (201 cm)                                                                                                                                                                      |
| Width                                                                                                                                                                                                                                                                                        | 23.63" (60 cm)                                                                                                                                                                      |
| Depth                                                                                                                                                                                                                                                                                        | 23.75" (60 cm)                                                                                                                                                                      |
| Depth with Handle                                                                                                                                                                                                                                                                            | 25.5" (65 cm)                                                                                                                                                                       |
| Depth with door at 90°                                                                                                                                                                                                                                                                       | 46.13" (117 cm)                                                                                                                                                                     |
| Capacity                                                                                                                                                                                                                                                                                     | 10.6 cu.ft. (300<br>L)                                                                                                                                                              |
| Defrost Type                                                                                                                                                                                                                                                                                 | Cycle                                                                                                                                                                               |
| Door                                                                                                                                                                                                                                                                                         | White                                                                                                                                                                               |
| Cabinet                                                                                                                                                                                                                                                                                      | White                                                                                                                                                                               |
| US Electrical Safety                                                                                                                                                                                                                                                                         | ETL                                                                                                                                                                                 |
| Energy Usage/Year                                                                                                                                                                                                                                                                            | 511.0kWh/year                                                                                                                                                                       |
| Voltage/Frequency                                                                                                                                                                                                                                                                            | 115 V AC/60 Hz                                                                                                                                                                      |
| Weight                                                                                                                                                                                                                                                                                       | 190.0 lbs. (86 kg)                                                                                                                                                                  |
| Parts & Labor Warranty                                                                                                                                                                                                                                                                       | 1 Year                                                                                                                                                                              |
| Compressor Warranty                                                                                                                                                                                                                                                                          | 5 Years                                                                                                                                                                             |
| UPC                                                                                                                                                                                                                                                                                          | 761101013084                                                                                                                                                                        |
| Refrigerator-Freezer                                                                                                                                                                                                                                                                         |                                                                                                                                                                                     |
|                                                                                                                                                                                                                                                                                              |                                                                                                                                                                                     |
| Door Swing                                                                                                                                                                                                                                                                                   | RHD                                                                                                                                                                                 |
| Door Swing<br>Reversible                                                                                                                                                                                                                                                                     | RHD<br>Yes                                                                                                                                                                          |
|                                                                                                                                                                                                                                                                                              |                                                                                                                                                                                     |
| Reversible                                                                                                                                                                                                                                                                                   | Yes                                                                                                                                                                                 |
| Reversible<br>Adjustable Shelves                                                                                                                                                                                                                                                             | Yes<br>Yes                                                                                                                                                                          |
| Reversible<br>Adjustable Shelves<br>Drawer Qty                                                                                                                                                                                                                                               | Yes<br>Yes<br>3                                                                                                                                                                     |
| Reversible     Adjustable Shelves     Drawer Qty     Crisper Qty                                                                                                                                                                                                                             | Yes<br>Yes<br>3<br>2                                                                                                                                                                |
| Reversible   Adjustable Shelves   Drawer Qty   Crisper Qty   Crisper Finish                                                                                                                                                                                                                  | Yes<br>Yes<br>3<br>2<br>Transparent                                                                                                                                                 |
| ReversibleAdjustable ShelvesDrawer QtyCrisper QtyCrisper FinishInterior LightRefrigerator - Interior                                                                                                                                                                                         | Yes<br>Yes<br>3<br>2<br>Transparent<br>Yes                                                                                                                                          |
| ReversibleAdjustable ShelvesDrawer QtyCrisper QtyCrisper FinishInterior LightRefrigerator - InteriorHeightRefrigerator - Interior                                                                                                                                                            | Yes<br>Yes<br>3<br>2<br>Transparent<br>Yes<br>35.25" (90 cm)                                                                                                                        |
| ReversibleAdjustable ShelvesDrawer QtyCrisper QtyCrisper FinishInterior LightRefrigerator - InteriorHeightRefrigerator - InteriorWidthRefrigerator - Interior                                                                                                                                | Yes<br>Yes<br>3<br>2<br>Transparent<br>Yes<br>35.25" (90 cm)<br>19.75" (50 cm)                                                                                                      |
| ReversibleAdjustable ShelvesDrawer QtyCrisper QtyCrisper FinishInterior LightRefrigerator - InteriorHeightRefrigerator - InteriorWidthRefrigerator - InteriorDepth                                                                                                                           | Yes<br>Yes<br>3<br>2<br>Transparent<br>Yes<br>35.25" (90 cm)<br>19.75" (50 cm)<br>18.5" (47 cm)                                                                                     |
| ReversibleAdjustable ShelvesDrawer QtyCrisper QtyCrisper FinishInterior LightRefrigerator - InteriorHeightRefrigerator - InteriorWidthRefrigerator - InteriorDepthRefrigerator - Shelf Type                                                                                                  | Yes       Yes       3       2       Transparent       Yes       35.25" (90 cm)       19.75" (50 cm)       18.5" (47 cm)       Glass                                                 |
| ReversibleAdjustable ShelvesDrawer QtyCrisper QtyCrisper FinishInterior LightRefrigerator - InteriorHeightRefrigerator - InteriorWidthRefrigerator - InteriorDepthRefrigerator - Shelf TypeRefrigerator - Shelf Qty                                                                          | Yes<br>Yes<br>3<br>2<br>Transparent<br>Yes<br>35.25" (90 cm)<br>19.75" (50 cm)<br>18.5" (47 cm)<br>Glass<br>4                                                                       |
| ReversibleAdjustable ShelvesDrawer QtyCrisper QtyCrisper FinishInterior LightRefrigerator - InteriorHeightRefrigerator - InteriorWidthRefrigerator - InteriorDepthRefrigerator - Shelf TypeRefrigerator - Shelf QtyFreezer - Interior Height                                                 | Yes<br>Yes<br>3<br>2<br>Transparent<br>Yes<br>35.25" (90 cm)<br>19.75" (50 cm)<br>18.5" (47 cm)<br>Glass<br>4<br>25.38" (64 cm)                                                     |
| ReversibleAdjustable ShelvesDrawer QtyCrisper QtyCrisper FinishInterior LightRefrigerator - InteriorHeightRefrigerator - InteriorWidthRefrigerator - InteriorDepthRefrigerator - Shelf TypeRefrigerator - Shelf QtyFreezer - Interior Width                                                  | Yes<br>Yes<br>3<br>2<br>Transparent<br>Yes<br>35.25" (90 cm)<br>19.75" (50 cm)<br>18.5" (47 cm)<br>Glass<br>4<br>25.38" (64 cm)<br>17.13" (44 cm)                                   |
| ReversibleAdjustable ShelvesDrawer QtyCrisper QtyCrisper FinishInterior LightRefrigerator - InteriorHeightRefrigerator - InteriorWidthRefrigerator - InteriorDepthRefrigerator - Shelf TypeRefrigerator - Shelf QtyFreezer - Interior HeightFreezer - Interior WidthFreezer - Interior Depth | Yes<br>Yes<br>3<br>2<br>Transparent<br>Yes<br>35.25" (90 cm)<br>19.75" (50 cm)<br>18.5" (47 cm)<br>18.5" (47 cm)<br>Glass<br>4<br>25.38" (64 cm)<br>17.13" (44 cm)<br>15.5" (39 cm) |