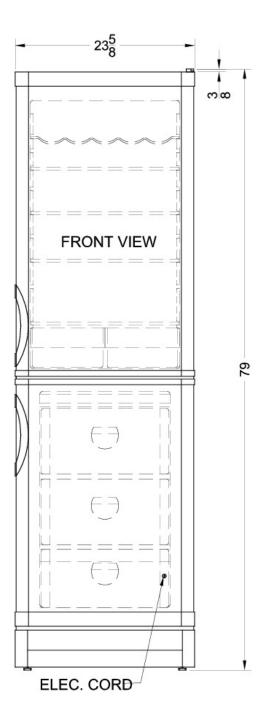

### 79" x 23.63" x 23.75" (H x W x D)

#### **CP171W Specifications:**

Wheels

| Overview                                                                                                                                                                                                                                                                                     |                                                                                                                                                                                     |
|----------------------------------------------------------------------------------------------------------------------------------------------------------------------------------------------------------------------------------------------------------------------------------------------|-------------------------------------------------------------------------------------------------------------------------------------------------------------------------------------|
| Height of Cabinet                                                                                                                                                                                                                                                                            | 79.0" (201 cm)                                                                                                                                                                      |
| Width                                                                                                                                                                                                                                                                                        | 23.63" (60 cm)                                                                                                                                                                      |
| Depth                                                                                                                                                                                                                                                                                        | 23.75" (60 cm)                                                                                                                                                                      |
| Depth with Handle                                                                                                                                                                                                                                                                            | 25.5" (65 cm)                                                                                                                                                                       |
| Depth with door at 90°                                                                                                                                                                                                                                                                       | 46.13" (117 cm)                                                                                                                                                                     |
| Capacity                                                                                                                                                                                                                                                                                     | 10.6 cu.ft. (300<br>L)                                                                                                                                                              |
| Defrost Type                                                                                                                                                                                                                                                                                 | Cycle                                                                                                                                                                               |
| Door                                                                                                                                                                                                                                                                                         | White                                                                                                                                                                               |
| Cabinet                                                                                                                                                                                                                                                                                      | White                                                                                                                                                                               |
| US Electrical Safety                                                                                                                                                                                                                                                                         | ETL                                                                                                                                                                                 |
| Energy Usage/Year                                                                                                                                                                                                                                                                            | 511.0kWh/year                                                                                                                                                                       |
| Voltage/Frequency                                                                                                                                                                                                                                                                            | 115 V AC/60 Hz                                                                                                                                                                      |
| Weight                                                                                                                                                                                                                                                                                       | 190.0 lbs. (86 kg)                                                                                                                                                                  |
| Parts & Labor Warranty                                                                                                                                                                                                                                                                       | 1 Year                                                                                                                                                                              |
| Compressor Warranty                                                                                                                                                                                                                                                                          | 5 Years                                                                                                                                                                             |
| UPC                                                                                                                                                                                                                                                                                          | 761101013084                                                                                                                                                                        |
| Refrigerator-Freezer                                                                                                                                                                                                                                                                         |                                                                                                                                                                                     |
|                                                                                                                                                                                                                                                                                              |                                                                                                                                                                                     |
| Door Swing                                                                                                                                                                                                                                                                                   | RHD                                                                                                                                                                                 |
| Door Swing<br>Reversible                                                                                                                                                                                                                                                                     | RHD<br>Yes                                                                                                                                                                          |
|                                                                                                                                                                                                                                                                                              |                                                                                                                                                                                     |
| Reversible                                                                                                                                                                                                                                                                                   | Yes                                                                                                                                                                                 |
| Reversible<br>Adjustable Shelves                                                                                                                                                                                                                                                             | Yes<br>Yes                                                                                                                                                                          |
| Reversible<br>Adjustable Shelves<br>Drawer Qty                                                                                                                                                                                                                                               | Yes<br>Yes<br>3                                                                                                                                                                     |
| Reversible     Adjustable Shelves     Drawer Qty     Crisper Qty                                                                                                                                                                                                                             | Yes<br>Yes<br>3<br>2                                                                                                                                                                |
| Reversible   Adjustable Shelves   Drawer Qty   Crisper Qty   Crisper Finish                                                                                                                                                                                                                  | Yes<br>Yes<br>3<br>2<br>Transparent                                                                                                                                                 |
| ReversibleAdjustable ShelvesDrawer QtyCrisper QtyCrisper FinishInterior LightRefrigerator - Interior                                                                                                                                                                                         | Yes<br>Yes<br>3<br>2<br>Transparent<br>Yes                                                                                                                                          |
| ReversibleAdjustable ShelvesDrawer QtyCrisper QtyCrisper FinishInterior LightRefrigerator - InteriorHeightRefrigerator - Interior                                                                                                                                                            | Yes<br>Yes<br>3<br>2<br>Transparent<br>Yes<br>35.25" (90 cm)                                                                                                                        |
| ReversibleAdjustable ShelvesDrawer QtyCrisper QtyCrisper FinishInterior LightRefrigerator - InteriorHeightRefrigerator - InteriorWidthRefrigerator - Interior                                                                                                                                | Yes<br>Yes<br>3<br>2<br>Transparent<br>Yes<br>35.25" (90 cm)<br>19.75" (50 cm)                                                                                                      |
| ReversibleAdjustable ShelvesDrawer QtyCrisper QtyCrisper FinishInterior LightRefrigerator - InteriorHeightRefrigerator - InteriorWidthRefrigerator - InteriorDepth                                                                                                                           | Yes<br>Yes<br>3<br>2<br>Transparent<br>Yes<br>35.25" (90 cm)<br>19.75" (50 cm)<br>18.5" (47 cm)                                                                                     |
| ReversibleAdjustable ShelvesDrawer QtyCrisper QtyCrisper FinishInterior LightRefrigerator - InteriorHeightRefrigerator - InteriorWidthRefrigerator - InteriorDepthRefrigerator - Shelf Type                                                                                                  | Yes       Yes       3       2       Transparent       Yes       35.25" (90 cm)       19.75" (50 cm)       18.5" (47 cm)       Glass                                                 |
| ReversibleAdjustable ShelvesDrawer QtyCrisper QtyCrisper FinishInterior LightRefrigerator - InteriorHeightRefrigerator - InteriorWidthRefrigerator - InteriorDepthRefrigerator - Shelf TypeRefrigerator - Shelf Qty                                                                          | Yes<br>Yes<br>3<br>2<br>Transparent<br>Yes<br>35.25" (90 cm)<br>19.75" (50 cm)<br>18.5" (47 cm)<br>Glass<br>4                                                                       |
| ReversibleAdjustable ShelvesDrawer QtyCrisper QtyCrisper FinishInterior LightRefrigerator - InteriorHeightRefrigerator - InteriorWidthRefrigerator - InteriorDepthRefrigerator - Shelf TypeRefrigerator - Shelf QtyFreezer - Interior Height                                                 | Yes<br>Yes<br>3<br>2<br>Transparent<br>Yes<br>35.25" (90 cm)<br>19.75" (50 cm)<br>18.5" (47 cm)<br>Glass<br>4<br>25.38" (64 cm)                                                     |
| ReversibleAdjustable ShelvesDrawer QtyCrisper QtyCrisper FinishInterior LightRefrigerator - InteriorHeightRefrigerator - InteriorWidthRefrigerator - InteriorDepthRefrigerator - Shelf TypeRefrigerator - Shelf QtyFreezer - Interior Width                                                  | Yes<br>Yes<br>3<br>2<br>Transparent<br>Yes<br>35.25" (90 cm)<br>19.75" (50 cm)<br>18.5" (47 cm)<br>Glass<br>4<br>25.38" (64 cm)<br>17.13" (44 cm)                                   |
| ReversibleAdjustable ShelvesDrawer QtyCrisper QtyCrisper FinishInterior LightRefrigerator - InteriorHeightRefrigerator - InteriorWidthRefrigerator - InteriorDepthRefrigerator - Shelf TypeRefrigerator - Shelf QtyFreezer - Interior HeightFreezer - Interior WidthFreezer - Interior Depth | Yes<br>Yes<br>3<br>2<br>Transparent<br>Yes<br>35.25" (90 cm)<br>19.75" (50 cm)<br>18.5" (47 cm)<br>18.5" (47 cm)<br>Glass<br>4<br>25.38" (64 cm)<br>17.13" (44 cm)<br>15.5" (39 cm) |