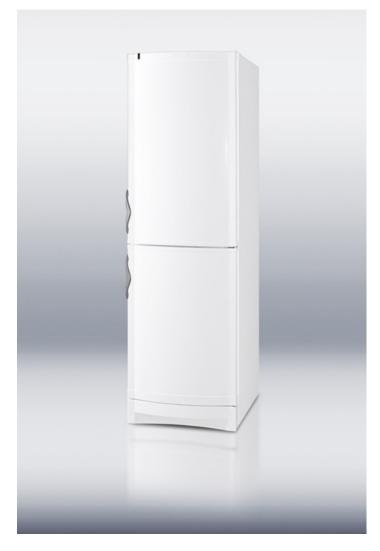

### accucold

# **CP171W**

### 79" x 23.63" x 23.75" (H x W x D)

#### **Highlights:**

Bottom freezer design for kitchen convenience Keep ice cream frozen in a zero degree freezer Ideal 24 inch footprint offers large capacity in a slim fit

#### **Product Features:**

| Bottom freezer                                       | Convenient design with energy efficiency                                                                             |
|------------------------------------------------------|----------------------------------------------------------------------------------------------------------------------|
| Cycle defrost                                        | Combines an automatic defrosting refrigerator with a manual defrost freezer to save unit energy and user maintenance |
| Three slide-out drawers                              | Unique freezer design features transparent drawers for easy organization and better cold conditions                  |
| Large capacity                                       | 10.6 c.f. of storage space inside a slim 24 inch width                                                               |
| Adjustable glass shelves                             | Rearrange your refrigerator space to accommodate all shapes and sizes or remove shelves for a simple clean-up        |
| Twin crispers                                        | Get the longest life and best taste out of produce by storing greens in two convenient slide drawers                 |
| Interior light<br>SUMMIT APPLIANCE DIVISION, FELIX S | Automatically illuminates when you open the door                                                                     |
|                                                      |                                                                                                                      |