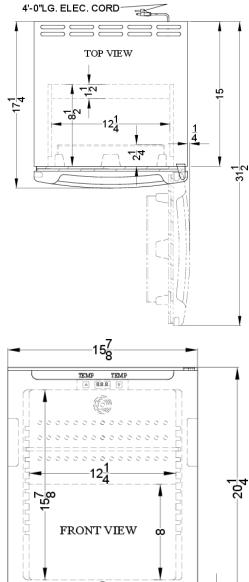

### **MB12B Specifications:**

| Nominal Height             | 21.0" (53 cm)     |  |
|----------------------------|-------------------|--|
| Height of Cabinet          | 20.25" (51 cm)    |  |
| Nominal Width              | 16.0" (41 cm)     |  |
| Width                      | 15.88" (40 cm)    |  |
| Width with Door Open       | 16.13" (41 cm)    |  |
| Nominal Depth              | 18.0" (46 cm)     |  |
| Depth                      | 17.25" (44 cm)    |  |
| Depth with door at 90°     | 31.5" (80 cm)     |  |
| Capacity                   | 0.7 cu.ft. (20 L) |  |
| Defrost Type               | Automatic         |  |
| Door                       | Black             |  |
| Cabinet                    | Black             |  |
| US Electrical Safety       | ETL               |  |
| Canadian Electrical Safety | ETL-C             |  |
| Energy Usage/Year          | 148.0kWh/year     |  |
| Amps                       | 0.4               |  |
| Voltage/Frequency          | 115 V AC/60 Hz    |  |
| Weight                     | 36.0 lbs. (16 kg) |  |
| Parts & Labor Warranty     | 1 Year            |  |
| Compressor Warranty        | 5 Years           |  |
| UPC                        | 761101065298      |  |
| Refrigerator Features      |                   |  |
| Door Swing                 | RHD               |  |
| Reversible                 | Yes               |  |
| Shelf Type                 | Plastic           |  |
| Shelf Qty                  | 1                 |  |
| Full Door Shelf Qty        | 2                 |  |
| Adjustable Shelves         | Yes               |  |
| Thermostat Type            | Digital           |  |
| Refrigerant Type           | R600a             |  |
| Refrigerant Amount         | 0.85oz.           |  |
| High Side PSI              | 106.0             |  |
| Low Side PSI               | 55.0              |  |
| Interior Light             | Yes               |  |
| Temperature Range          | 34 - 46 °F        |  |
|                            | 34.4 dB           |  |
| Sound Level                | 54.4 UD           |  |
| Sound Level Dimensions     | 54.4 dD           |  |

| Interior Width         | 12.25" (31 cm) |
|------------------------|----------------|
| Interior Depth         | 8.5" (22 cm)   |
| Compressor Step Height | 7.5" (19 cm)   |
| Compressor Step Width  | 12.25" (31 cm) |
| Compressor Step Depth  | 1.5" (4 cm)    |
|                        |                |