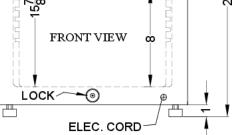

#### **Highlights:**

Compact size is ideal for use in hotels and suites Laboratory-tested for quiet operation of 34.4 decibels Compressor-based cooling system keeps stored items cold

| Compact dimensions              | Slim fit offers the ideal choice for hotel rooms and other settings with limited counter and cabinet space                            |  |
|---------------------------------|---------------------------------------------------------------------------------------------------------------------------------------|--|
| Digital controls                | Easy temperature management with a digital control panel that lets you choose between six temperature levels at the touch of a button |  |
| Compressor-based cooling system | True refrigeration system that keeps stored items cold                                                                                |  |
| Quiet operation                 | Runs at just 34.4 dB for a quiet performance that won't disturb your guests                                                           |  |
| Factory installed lock          | Front lock offers convenient security, with two keys included                                                                         |  |
| Reversible door                 | User-reversible door swing for added flexibility                                                                                      |  |
| Adjustable shelving             | Attractive plastic shelf included, with seven glide positions to allow you to accommodate a range of sizes                            |  |
| Door storage                    | Two door racks are perfect for keeping smaller bottles and condiments in easy reach                                                   |  |
| Interior LED light              | Automatically illuminates when the door is opened for an attractive, energy efficient view                                            |  |

### **MB12B Specifications:**

| Nominal Height             | 21.0" (53 cm)     |  |
|----------------------------|-------------------|--|
| Height of Cabinet          | 20.25" (51 cm)    |  |
| Nominal Width              | 16.0" (41 cm)     |  |
| Width                      | 15.88" (40 cm)    |  |
| Width with Door Open       | 16.13" (41 cm)    |  |
| Nominal Depth              | 18.0" (46 cm)     |  |
| Depth                      | 17.25" (44 cm)    |  |
| Depth with door at 90°     | 31.5" (80 cm)     |  |
| Capacity                   | 0.7 cu.ft. (20 L) |  |
| Defrost Type               | Automatic         |  |
| Door                       | Black             |  |
| Cabinet                    | Black             |  |
| US Electrical Safety       | ETL               |  |
| Canadian Electrical Safety | ETL-C             |  |
| Energy Usage/Year          | 148.0kWh/year     |  |
| Amps                       | 0.4               |  |
| Voltage/Frequency          | 115 V AC/60 Hz    |  |
| Weight                     | 36.0 lbs. (16 kg) |  |
| Parts & Labor Warranty     | 1 Year            |  |
| Compressor Warranty        | 5 Years           |  |
| UPC                        | 761101065298      |  |
| Refrigerator Features      |                   |  |
| Door Swing                 | RHD               |  |
| Reversible                 | Yes               |  |
| Shelf Type                 | Plastic           |  |
| Shelf Qty                  | 1                 |  |
| Full Door Shelf Qty        | 2                 |  |
| Adjustable Shelves         | Yes               |  |
| Thermostat Type            | Digital           |  |
| Refrigerant Type           | R600a             |  |
| Refrigerant Amount         | 0.85oz.           |  |
| High Side PSI              | 106.0             |  |
| Low Side PSI               | 55.0              |  |
| Interior Light             | Yes               |  |
| Temperature Range          | 34 - 46 °F        |  |
|                            | 34.4 dB           |  |
| Sound Level                | 54.4 UD           |  |
| Sound Level Dimensions     | 54.4 dD           |  |