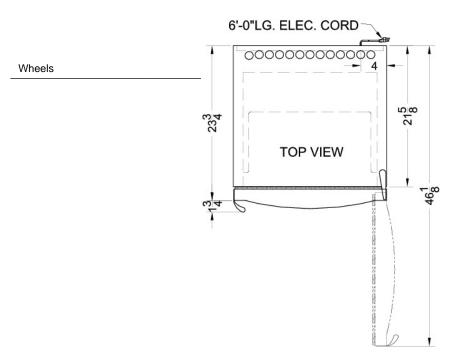

### **CP171SS Specifications:**

| Overview                          |                        |  |
|-----------------------------------|------------------------|--|
| Height of Cabinet                 | 79.0" (201 cm)         |  |
| Width                             | 23.63" (60 cm)         |  |
| Depth                             | 23.75" (60 cm)         |  |
| Depth with Handle                 | 25.5" (65 cm)          |  |
| Depth with door at 90°            | 46.13" (117 cm)        |  |
| Capacity                          | 10.6 cu.ft. (300<br>L) |  |
| Defrost Type                      | Cycle                  |  |
| Door                              | Stainless Steel        |  |
| Cabinet                           | Platinum               |  |
| US Electrical Safety              | ETL                    |  |
| Energy Usage/Year                 | 511.0kWh/year          |  |
| Voltage/Frequency                 | 115 V AC/60 Hz         |  |
| Weight                            | 190.0 lbs. (86 kg)     |  |
| Parts & Labor Warranty            | 1 Year                 |  |
| Compressor Warranty               | 5 Years                |  |
| UPC                               | 761101002682           |  |
| Refrigerator-Freezer              |                        |  |
| Door Swing                        | RHD                    |  |
| Reversible                        | Yes                    |  |
| Adjustable Shelves                | Yes                    |  |
| Drawer Qty                        | 3                      |  |
| Crisper Qty                       | 2                      |  |
| Crisper Finish                    | Transparent            |  |
| Interior Light                    | Yes                    |  |
| Refrigerator - Interior<br>Height | 35.25" (90 cm)         |  |
| Refrigerator - Interior<br>Width  | 19.75" (50 cm)         |  |
| Refrigerator - Interior<br>Depth  | 18.5" (47 cm)          |  |
| Refrigerator - Shelf Type         | Glass                  |  |
| Refrigerator - Shelf Qty          | 4                      |  |
| Freezer - Interior Height         | 25.38" (64 cm)         |  |
| Freezer - Interior Width          | 17.13" (44 cm)         |  |
| Freezer - Interior Depth          | 15.5" (39 cm)          |  |
| Thermostat Type                   | Dial                   |  |
| Fan Type                          | Interior               |  |
| Level Legs                        | 2                      |  |
|                                   |                        |  |