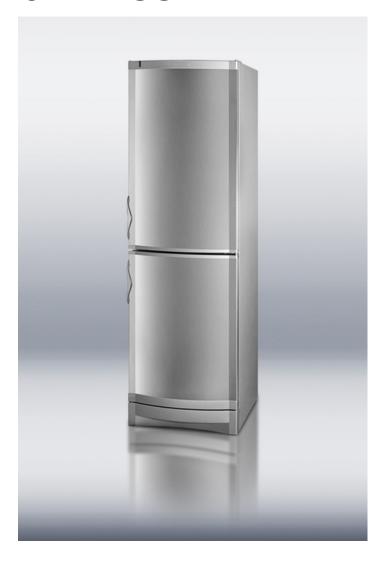

# **CP171SS**

79" x 23.63" x 23.75" (H x W x D)

DISCONTINUED: Replaced by the FFBF171SS

#### **Product Features:**

| Bottom freezer           | Convenient design with energy efficiency                                                                             |  |
|--------------------------|----------------------------------------------------------------------------------------------------------------------|--|
| Cycle defrost            | Combines an automatic defrosting refrigerator with a manual defrost freezer to save unit energy and user maintenance |  |
| Three slide-out drawers  | Unique freezer design features transparent drawers for easy organization and better cold conditions                  |  |
| Stainless steel doors    | Sleek stainless steel adds luxury to any setting                                                                     |  |
| Designer handles         | Modern triangular handles add style and convenience to the exterior                                                  |  |
| Large capacity           | 10.6 c.f. of storage space inside a slim 24 inch width                                                               |  |
| Adjustable glass shelves | Rearrange your refrigerator space to accommodate all shapes and sizes or remove shelves for a simple clean-up        |  |