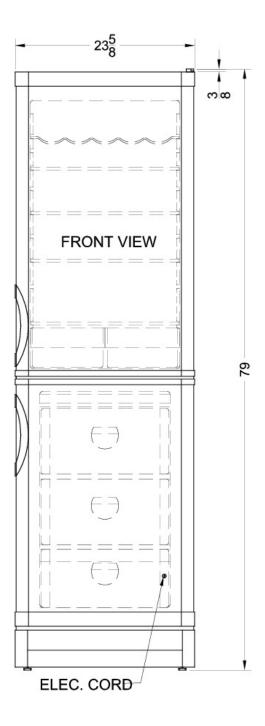

### **CP171SS Specifications:**

| Overview                          |                        |  |
|-----------------------------------|------------------------|--|
| Height of Cabinet                 | 79.0" (201 cm)         |  |
| Width                             | 23.63" (60 cm)         |  |
| Depth                             | 23.75" (60 cm)         |  |
| Depth with Handle                 | 25.5" (65 cm)          |  |
| Depth with door at 90°            | 46.13" (117 cm)        |  |
| Capacity                          | 10.6 cu.ft. (300<br>L) |  |
| Defrost Type                      | Cycle                  |  |
| Door                              | Stainless Steel        |  |
| Cabinet                           | Platinum               |  |
| US Electrical Safety              | ETL                    |  |
| Energy Usage/Year                 | 511.0kWh/year          |  |
| Voltage/Frequency                 | 115 V AC/60 Hz         |  |
| Weight                            | 190.0 lbs. (86 kg)     |  |
| Parts & Labor Warranty            | 1 Year                 |  |
| Compressor Warranty               | 5 Years                |  |
| UPC                               | 761101002682           |  |
| Refrigerator-Freezer              |                        |  |
| Door Swing                        | RHD                    |  |
| Reversible                        | Yes                    |  |
| Adjustable Shelves                | Yes                    |  |
| Drawer Qty                        | 3                      |  |
| Crisper Qty                       | 2                      |  |
| Crisper Finish                    | Transparent            |  |
| Interior Light                    | Yes                    |  |
| Refrigerator - Interior<br>Height | 35.25" (90 cm)         |  |
| Refrigerator - Interior<br>Width  | 19.75" (50 cm)         |  |
| Refrigerator - Interior<br>Depth  | 18.5" (47 cm)          |  |
| Refrigerator - Shelf Type         | Glass                  |  |
| Refrigerator - Shelf Qty          | 4                      |  |
| Freezer - Interior Height         | 25.38" (64 cm)         |  |
| Freezer - Interior Width          | 17.13" (44 cm)         |  |
| Freezer - Interior Depth          | 15.5" (39 cm)          |  |
| Thermostat Type                   | Dial                   |  |
| Fan Type                          | Interior               |  |
| Level Legs                        | 2                      |  |
|                                   |                        |  |