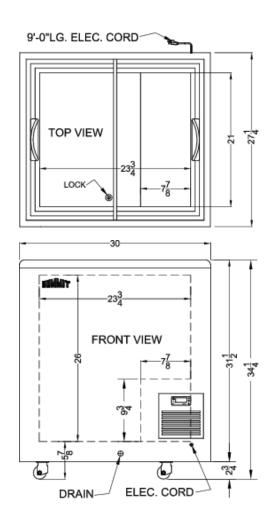

## **NOVA22 Specifications:**

| Overview                                |                              |  |
|-----------------------------------------|------------------------------|--|
| Nominal Height                          | 32.0" (81 cm)                |  |
| Height of Cabinet                       | 31.5" (80 cm)                |  |
| Nominal Width                           | 30.0" (76 cm)                |  |
| Width                                   | 30.0" (76 cm)                |  |
| Nominal Depth                           | 28.0" (71 cm)                |  |
| Depth                                   | 27.25" (69 cm)               |  |
| Capacity                                | 7.2 cu.ft. (204 L)           |  |
| Defrost Type                            | Manual                       |  |
| Door                                    | Glass                        |  |
| Cabinet                                 | White                        |  |
| US Electrical Safety                    | UL                           |  |
| Canadian Electrical<br>Safety           | ULC                          |  |
| Sanitation                              | UL-S                         |  |
| Amps                                    | 7.2                          |  |
| Voltage/Frequency                       | 115 V AC/60 Hz               |  |
| Weight                                  | 110.0 lbs. (50 kg)           |  |
| Parts & Labor Warranty                  | 1 Year                       |  |
| Compressor Warranty                     | 5 Years                      |  |
| UPC                                     | 761101064925                 |  |
| Freezer                                 |                              |  |
| Door Swing                              | Sliding                      |  |
| Interior Height                         | 26.0" (66 cm)                |  |
| Interior Width                          | 23.75" (60 cm)               |  |
| Interior Depth                          | 21.0" (53 cm)                |  |
| Thermostat Type                         | Digital                      |  |
| Refrigerant Type                        | R290                         |  |
| Refrigerant Amount                      | 3.03 oz.                     |  |
| High Side PSI                           | 345.0                        |  |
| Low Side PSI                            | 140.0                        |  |
| Compressor Step Height                  | 9.75" (25 cm)                |  |
| Compressor Step Width                   | 7.88" (20 cm)                |  |
|                                         |                              |  |
| Compressor Step Depth                   | 21.0" (53 cm)                |  |
| Compressor Step Depth Temperature Range | 21.0" (53 cm)<br>-13 to 23°F |  |