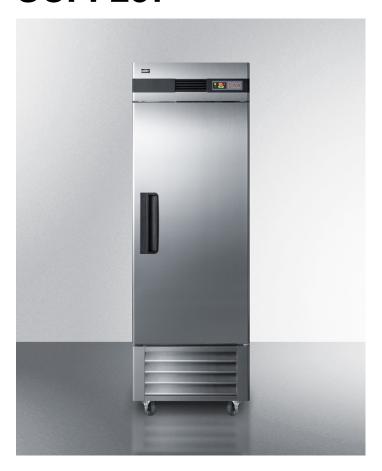

## **SCFF237**

83.75" x 27.5" x 31" (H x W x D)

23 cu.ft. commercial reach-in all-freezer in complete stainless steel

## **Highlights:**

Commercially listed to NSF standards

Stainless steel interior and exterior cabinet for true durability in high traffic commercial settings

Optimized forced air cooling for excellent temperature stability and uniformity with rapid recovery after door openings and product loading

## **Product Features:**

| Commercially approved                           | Commercial construction meeting UL commercial listing standards                                                                                                 |  |
|-------------------------------------------------|-----------------------------------------------------------------------------------------------------------------------------------------------------------------|--|
| Complete stainless steel construction           | Interior and exterior are entirely constructed from stainless steel for lasting durability and easy cleanup                                                     |  |
| Forced air cooling                              | Top-mounted commercial fan ensures rapid temperature recovery                                                                                                   |  |
| Automatic defrost with adjustable cycle defrost | Adjustable cycle defrost operation ensures the unit avoid temperature spikes and ice buildup                                                                    |  |
| Self-closing door                               | Closes to save energy but will remain open when the door is opened at a 90° angle for easier loading                                                            |  |
| Open door alarm                                 | Alarm will beep 3 times if the door is left open for 30 seconds, 5 times at 60 seconds, and will sound continuously if the door is open for more than 5 minutes |  |
| Temperature alarm                               | Visual and audible alarms alert if the interior temperature rises or falls out of set range                                                                     |  |
| Commercial grade casters                        | Ships with a set of casters (2 locking) for easy mobility as needed                                                                                             |  |
| Microprocessor control panel                    | Digital controls with a large LED readout in Celsius or Fahrenheit for intuitive temperature management                                                         |  |