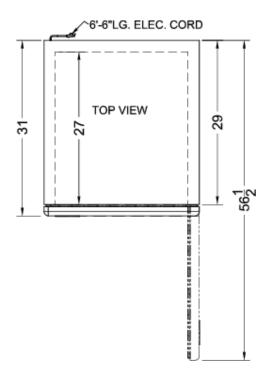

## **SCFF237 Specifications:**

| Overview                      |                        |  |
|-------------------------------|------------------------|--|
| Nominal Height                | 84.0" (213 cm)         |  |
| Height of Cabinet             | 83.75" (213 cm)        |  |
| Nominal Width                 | 28.0" (71 cm)          |  |
| Width                         | 27.5" (70 cm)          |  |
| Nominal Depth                 | 31.0" (79 cm)          |  |
| Depth                         | 31.0" (79 cm)          |  |
| Depth with door at 90°        | 56.5" (144 cm)         |  |
| Capacity                      | 23.0 cu.ft. (651 L)    |  |
| Defrost Type                  | Frost-Free             |  |
| Door                          | Stainless Steel        |  |
| Cabinet                       | Stainless Steel        |  |
| US Electrical Safety          | UL                     |  |
| Canadian Electrical<br>Safety | ULC                    |  |
| Sanitation                    | ETL-S                  |  |
| Amps                          | 8.0                    |  |
| Voltage/Frequency             | 115 V AC/60 Hz         |  |
| Weight                        | 273.0 lbs. (124<br>kg) |  |
| Parts & Labor Warranty        | 2 Years                |  |
| Compressor Warranty           | 5 Years                |  |
| UPC                           | 761101062372           |  |
| Freezer                       |                        |  |
| Door Swing                    | RHD                    |  |
| Reversible                    | No                     |  |
| Interior Height               | 51.5" (131 cm)         |  |
| Interior Width                | 23.5" (60 cm)          |  |
| Interior Depth                | 27.0" (69 cm)          |  |
| Shelf Type                    | Wire                   |  |
| Shelf Qty                     | 4                      |  |
| Adjustable Shelves            | Yes                    |  |
| Thermostat Type               | Digital                |  |
| Interior Light                | Yes                    |  |
| Fan Type                      | Interior               |  |
| Refrigerant Type              | R290                   |  |
| Refrigerant Amount            | 3.5 oz.                |  |
| Wheels                        | 4                      |  |
| Temperature Range             | -10 to 25°F            |  |
| Sound Level                   | 39 dB                  |  |