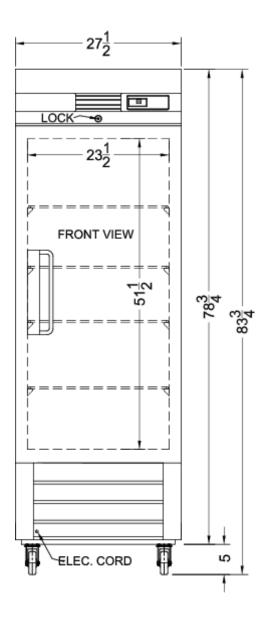

## **SCFF237 Specifications:**

| Overview                      |                        |  |
|-------------------------------|------------------------|--|
| Nominal Height                | 84.0" (213 cm)         |  |
| Height of Cabinet             | 83.75" (213 cm)        |  |
| Nominal Width                 | 28.0" (71 cm)          |  |
| Width                         | 27.5" (70 cm)          |  |
| Nominal Depth                 | 31.0" (79 cm)          |  |
| Depth                         | 31.0" (79 cm)          |  |
| Depth with door at 90°        | 56.5" (144 cm)         |  |
| Capacity                      | 23.0 cu.ft. (651 L)    |  |
| Defrost Type                  | Frost-Free             |  |
| Door                          | Stainless Steel        |  |
| Cabinet                       | Stainless Steel        |  |
| US Electrical Safety          | UL                     |  |
| Canadian Electrical<br>Safety | ULC                    |  |
| Sanitation                    | ETL-S                  |  |
| Amps                          | 8.0                    |  |
| Voltage/Frequency             | 115 V AC/60 Hz         |  |
| Weight                        | 273.0 lbs. (124<br>kg) |  |
| Parts & Labor Warranty        | 2 Years                |  |
| Compressor Warranty           | 5 Years                |  |
| UPC                           | 761101062372           |  |
| Freezer                       |                        |  |
| Door Swing                    | RHD                    |  |
| Reversible                    | No                     |  |
| Interior Height               | 51.5" (131 cm)         |  |
| Interior Width                | 23.5" (60 cm)          |  |
| Interior Depth                | 27.0" (69 cm)          |  |
| Shelf Type                    | Wire                   |  |
| Shelf Qty                     | 4                      |  |
| Adjustable Shelves            | Yes                    |  |
| Thermostat Type               | Digital                |  |
| Interior Light                | Yes                    |  |
| Fan Type                      | Interior               |  |
| Refrigerant Type              | R290                   |  |
| Refrigerant Amount            | 3.5 oz.                |  |
| Wheels                        | 4                      |  |
| Temperature Range             | -10 to 25°F            |  |
| Sound Level                   | 39 dB                  |  |