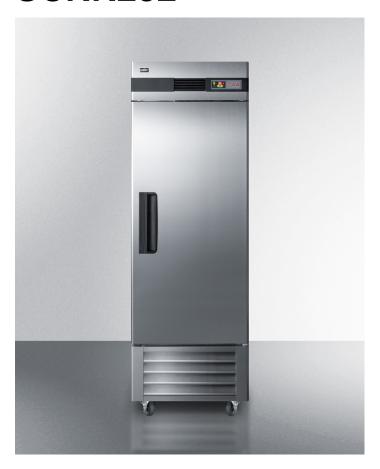

## SCRR232

83.75" x 27.5" x 31" (H x W x D)

23 cu.ft. commercial reach-in refrigerator in complete stainless steel

## **Highlights:**

Commercially listed to NSF standards

Stainless steel interior and exterior cabinet for true durability in high traffic commercial settings

Optimized forced air cooling for excellent temperature stability and uniformity with rapid recovery after door openings and product loading