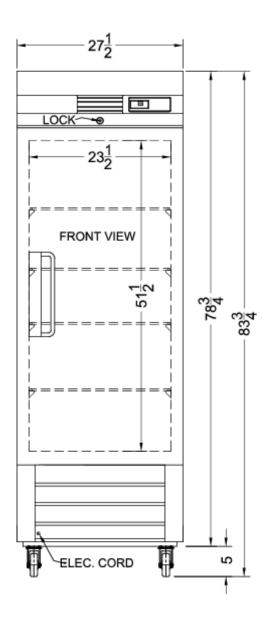

## **SCRR232 Specifications:**

| Overview                      |                        |  |
|-------------------------------|------------------------|--|
| Nominal Height                | 84.0" (213 cm)         |  |
| Height of Cabinet             | 83.75" (213 cm)        |  |
| Nominal Width                 | 28.0" (71 cm)          |  |
| Width                         | 27.5" (70 cm)          |  |
| Nominal Depth                 | 31.0" (79 cm)          |  |
| Depth                         | 31.0" (79 cm)          |  |
| Depth with door at 90°        | 56.5" (144 cm)         |  |
| Capacity                      | 23.0 cu.ft. (651 L)    |  |
| Defrost Type                  | Automatic              |  |
| Door                          | Stainless Steel        |  |
| Cabinet                       | Stainless Steel        |  |
| US Electrical Safety          | UL                     |  |
| Canadian Electrical<br>Safety | ULC                    |  |
| Sanitation                    | ETL-S                  |  |
| Amps                          | 7.5                    |  |
| Voltage/Frequency             | 115 V AC/60 Hz         |  |
| Weight                        | 282.0 lbs. (128<br>kg) |  |
| Parts & Labor Warranty        | 2 Years                |  |
| Compressor Warranty           | 5 Years                |  |
| UPC                           | 761101062358           |  |
| Refrigerator Features         |                        |  |
| Door Swing                    | RHD                    |  |
| Reversible                    | No                     |  |
| Shelf Type                    | Wire                   |  |
| Shelf Qty                     | 4                      |  |
| Adjustable Shelves            | Yes                    |  |
| Thermostat Type               | Digital                |  |
| Fan Type                      | Interior               |  |
| Refrigerant Type              | R290                   |  |
| Refrigerant Amount            | 2.5oz.                 |  |
| High Side PSI                 | 290.0                  |  |
| Low Side PSI                  | 155.0                  |  |
| Wheel Qty                     | 4                      |  |
| Interior Light                | Yes                    |  |
| Temperature Range             | 33 to 41°F             |  |
| Dimensions                    |                        |  |
| Interior Height               | 51.5" (131 cm)         |  |
|                               |                        |  |

| Interior Width | 23.5" (60 cm) |
|----------------|---------------|
| Interior Depth | 27.0" (69 cm) |