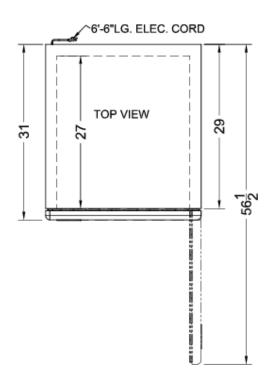

## **SCRR232 Specifications:**

| Overview                      |                        |  |
|-------------------------------|------------------------|--|
| Nominal Height                | 84.0" (213 cm)         |  |
| Height of Cabinet             | 83.75" (213 cm)        |  |
| Nominal Width                 | 28.0" (71 cm)          |  |
| Width                         | 27.5" (70 cm)          |  |
| Nominal Depth                 | 31.0" (79 cm)          |  |
| Depth                         | 31.0" (79 cm)          |  |
| Depth with door at 90°        | 56.5" (144 cm)         |  |
| Capacity                      | 23.0 cu.ft. (651 L)    |  |
| Defrost Type                  | Automatic              |  |
| Door                          | Stainless Steel        |  |
| Cabinet                       | Stainless Steel        |  |
| US Electrical Safety          | UL                     |  |
| Canadian Electrical<br>Safety | ULC                    |  |
| Sanitation                    | ETL-S                  |  |
| Amps                          | 7.5                    |  |
| Voltage/Frequency             | 115 V AC/60 Hz         |  |
| Weight                        | 282.0 lbs. (128<br>kg) |  |
| Parts & Labor Warranty        | 2 Years                |  |
| Compressor Warranty           | 5 Years                |  |
| UPC                           | 761101062358           |  |
| Refrigerator Features         |                        |  |
| Door Swing                    | RHD                    |  |
| Reversible                    | No                     |  |
| Shelf Type                    | Wire                   |  |
| Shelf Qty                     | 4                      |  |
| Adjustable Shelves            | Yes                    |  |
| Thermostat Type               | Digital                |  |
| Fan Type                      | Interior               |  |
| Refrigerant Type              | R290                   |  |
| Refrigerant Amount            | 2.5oz.                 |  |
| High Side PSI                 | 290.0                  |  |
| Low Side PSI                  | 155.0                  |  |
| Wheel Qty                     | 4                      |  |
| Interior Light                | Yes                    |  |
| Temperature Range             | 33 to 41°F             |  |
| Dimensions                    |                        |  |
| Interior Height               | 51.5" (131 cm)         |  |
|                               |                        |  |

| Interior Width | 23.5" (60 cm) |
|----------------|---------------|
| Interior Depth | 27.0" (69 cm) |