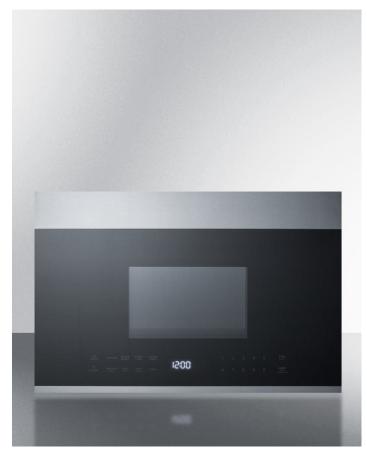

#### 16.75" x 23.88" x 16.38" (H x W x D)

24" wide over-the-range microwave in stainless steel

#### **Highlights:**

24" wide over-the-range microwave brings new convenience to small kitchens

Range hood can function with a vertical duct, horizontal duct, or for recirculating operation

Ten power levels and multi-stage heating ensure the perfect cooking conditions for a variety of meals