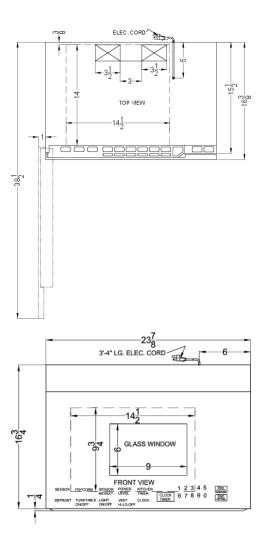

### **MHOTR24SS Specifications:**

| Nominal Height     17.0" (43 cm)       Height of Cabinet     16.75" (43 cm)       Nominal Width     24.0" (61 cm)       Width     23.88" (61 cm)       Width with Door Open     24.88" (63 cm)       Nominal Depth     17.0" (43 cm)       Depth     16.38" (42 cm)       Depth     16.38" (42 cm)       Depth with door at 90°     38.5" (98 cm)       Capacity     1.34 cu.ft. (38 L)       Door     Black/SS       Cabinet     Black/SS       US Electrical Safety     ULC       Amps     13.5       Voltage/Frequency     115 V AC/60 Hz       Weight     57.0 lbs. (26 kg)       Parts & Labor Warranty     90 Days       UPC     761101063683       Microwave     1000.0       Controls     Digital       Digital Display     Yes       Turntable     Yes       Turntable Diameter     13.5" (34 cm)       Specialized Cooking Buttons     Yes | Overview                   |                    |
|------------------------------------------------------------------------------------------------------------------------------------------------------------------------------------------------------------------------------------------------------------------------------------------------------------------------------------------------------------------------------------------------------------------------------------------------------------------------------------------------------------------------------------------------------------------------------------------------------------------------------------------------------------------------------------------------------------------------------------------------------------------------------------------------------------------------------------------------------|----------------------------|--------------------|
| Nominal Width     24.0" (61 cm)       Width     23.88" (61 cm)       Width with Door Open     24.88" (63 cm)       Nominal Depth     17.0" (43 cm)       Depth     16.38" (42 cm)       Depth with door at 90°     38.5" (98 cm)       Capacity     1.34 cu.ft. (38 L)       Door     Black/SS       Cabinet     Black/SS       US Electrical Safety     UL       Canadian Electrical Safety     ULC       Amps     13.5       Voltage/Frequency     115 V AC/60 Hz       Weight     57.0 lbs. (26 kg)       Parts & Labor Warranty     90 Days       UPC     761101063683       Microwave     1000.0       Controls     Digital       Digital Display     Yes       Turntable Diameter     13.5" (34 cm)       Specialized Cooking     Yes                                                                                                          | Nominal Height             | 17.0" (43 cm)      |
| Width23.88" (61 cm)Width with Door Open24.88" (63 cm)Nominal Depth17.0" (43 cm)Depth16.38" (42 cm)Depth with door at 90°38.5" (98 cm)Capacity1.34 cu.ft. (38 L)DoorBlack/SSCabinetBlack/SSUS Electrical SafetyULCanadian Electrical SafetyULCAmps13.5Voltage/Frequency115 V AC/60 HzWeight57.0 lbs. (26 kg)Parts & Labor Warranty90 DaysUPC761101063683Microwave1000.0ControlsDigitalDigital DisplayYesTurntable Diameter13.5" (34 cm)Specialized Cooking<br>ButtonsYes                                                                                                                                                                                                                                                                                                                                                                              | Height of Cabinet          | 16.75" (43 cm)     |
| Width with Door Open24.88" (63 cm)Nominal Depth17.0" (43 cm)Depth16.38" (42 cm)Depth with door at 90°38.5" (98 cm)Capacity1.34 cu.ft. (38 L)DoorBlack/SSCabinetBlack/SSUS Electrical SafetyULCanadian Electrical SafetyULCAmps13.5Voltage/Frequency115 V AC/60 HzWeight57.0 lbs. (26 kg)Parts & Labor Warranty90 DaysUPC761101063683Microwave1000.0ControlsDigitalDigital DisplayYesTurntable Diameter13.5" (34 cm)Specialized Cooking<br>ButtonsYes                                                                                                                                                                                                                                                                                                                                                                                                 | Nominal Width              | 24.0" (61 cm)      |
| Nominal Depth17.0" (43 cm)Depth16.38" (42 cm)Depth with door at 90°38.5" (98 cm)Capacity1.34 cu.ft. (38 L)DoorBlack/SSCabinetBlack/SSUS Electrical SafetyULCanadian Electrical SafetyULCAmps13.5Voltage/Frequency115 V AC/60 HzWeight57.0 lbs. (26 kg)Parts & Labor Warranty90 DaysUPC761101063683Microwave1000.0ControlsDigitalDigital DisplayYesTurntable Diameter13.5" (34 cm)Specialized Cooking<br>ButtonsYes                                                                                                                                                                                                                                                                                                                                                                                                                                   | Width                      | 23.88" (61 cm)     |
| Depth16.38" (42 cm)Depth with door at 90°38.5" (98 cm)Capacity1.34 cu.ft. (38 L)DoorBlack/SSCabinetBlack/SSUS Electrical SafetyULCanadian Electrical SafetyULCAmps13.5Voltage/Frequency115 V AC/60 HzWeight57.0 lbs. (26 kg)Parts & Labor Warranty90 DaysUPC761101063683Microwave1000.0ControlsDigitalDigital DisplayYesTurntable Diameter13.5" (34 cm)Specialized Cooking<br>ButtonsYes                                                                                                                                                                                                                                                                                                                                                                                                                                                             | Width with Door Open       | 24.88" (63 cm)     |
| Depth with door at 90°38.5" (98 cm)Capacity1.34 cu.ft. (38 L)DoorBlack/SSCabinetBlack/SSUS Electrical SafetyULCanadian Electrical SafetyULCAmps13.5Voltage/Frequency115 V AC/60 HzWeight57.0 lbs. (26 kg)Parts & Labor Warranty90 DaysUPC761101063683Microwave1000.0ControlsDigitalDigital DisplayYesTurntable Diameter13.5" (34 cm)Specialized Cooking<br>ButtonsYes                                                                                                                                                                                                                                                                                                                                                                                                                                                                                | Nominal Depth              | 17.0" (43 cm)      |
| Capacity1.34 cu.ft. (38 L)DoorBlack/SSCabinetBlack/SSCabinetBlack/SSUS Electrical SafetyULCanadian Electrical SafetyULCAmps13.5Voltage/Frequency115 V AC/60 HzWeight57.0 lbs. (26 kg)Parts & Labor Warranty90 DaysUPC761101063683Microwave1000.0ControlsDigitalDigital DisplayYesTurntable Diameter13.5" (34 cm)Specialized Cooking<br>ButtonsYes                                                                                                                                                                                                                                                                                                                                                                                                                                                                                                    | Depth                      | 16.38" (42 cm)     |
| DoorBlack/SSCabinetBlack/SSUS Electrical SafetyULCanadian Electrical SafetyULCAmps13.5Voltage/Frequency115 V AC/60 HzWeight57.0 lbs. (26 kg)Parts & Labor Warranty90 DaysUPC761101063683Microwave1000.0ControlsDigitalDigital DisplayYesTurntable Diameter13.5" (34 cm)Specialized Cooking<br>ButtonsYes                                                                                                                                                                                                                                                                                                                                                                                                                                                                                                                                             | Depth with door at 90°     | 38.5" (98 cm)      |
| CabinetBlack/SSUS Electrical SafetyULCanadian Electrical SafetyULCAmps13.5Voltage/Frequency115 V AC/60 HzWeight57.0 lbs. (26 kg)Parts & Labor Warranty90 DaysUPC761101063683Microwave1000.0ControlsDigitalDigital DisplayYesTurntable Diameter13.5" (34 cm)Specialized Cooking<br>ButtonsYes                                                                                                                                                                                                                                                                                                                                                                                                                                                                                                                                                         | Capacity                   | 1.34 cu.ft. (38 L) |
| US Electrical SafetyULCanadian Electrical SafetyULCAmps13.5Voltage/Frequency115 V AC/60 HzWeight57.0 lbs. (26 kg)Parts & Labor Warranty90 DaysUPC761101063683Microwave1000.0TypeOver-the-RangeWattage1000.0ControlsDigitalDigital DisplayYesTurntable Diameter13.5" (34 cm)Specialized Cooking<br>ButtonsYes                                                                                                                                                                                                                                                                                                                                                                                                                                                                                                                                         | Door                       | Black/SS           |
| Canadian Electrical SafetyULCAmps13.5Voltage/Frequency115 V AC/60 HzWeight57.0 lbs. (26 kg)Parts & Labor Warranty90 DaysUPC761101063683MicrowaveVoltageTypeOver-the-RangeWattage1000.0ControlsDigitalDigital DisplayYesTurntableYesTurntable Diameter13.5" (34 cm)Specialized Cooking<br>ButtonsYes                                                                                                                                                                                                                                                                                                                                                                                                                                                                                                                                                  | Cabinet                    | Black/SS           |
| Amps13.5Voltage/Frequency115 V AC/60 HzWeight57.0 lbs. (26 kg)Parts & Labor Warranty90 DaysUPC761101063683Microwave761101063683Microwave1000.0ControlsDigitalDigital DisplayYesTurntable Diameter13.5" (34 cm)Specialized Cooking<br>ButtonsYes                                                                                                                                                                                                                                                                                                                                                                                                                                                                                                                                                                                                      | US Electrical Safety       | UL                 |
| Voltage/Frequency115 V AC/60 HzWeight57.0 lbs. (26 kg)Parts & Labor Warranty90 DaysUPC761101063683MicrowaveVTypeOver-the-RangeWattage1000.0ControlsDigitalDigital DisplayYesTurntableYesTurntable Diameter13.5" (34 cm)Specialized Cooking<br>ButtonsYes                                                                                                                                                                                                                                                                                                                                                                                                                                                                                                                                                                                             | Canadian Electrical Safety | ULC                |
| Weight57.0 lbs. (26 kg)Parts & Labor Warranty90 DaysUPC761101063683Microwave0TypeOver-the-RangeWattage1000.0ControlsDigitalDigital DisplayYesTurntableYesTurntable Diameter13.5" (34 cm)Specialized Cooking<br>ButtonsYes                                                                                                                                                                                                                                                                                                                                                                                                                                                                                                                                                                                                                            | Amps                       | 13.5               |
| Parts & Labor Warranty90 DaysUPC761101063683MicrowaveTypeOver-the-RangeWattage1000.0ControlsDigitalDigital DisplayYesTurntableYesTurntable Diameter13.5" (34 cm)Specialized Cooking<br>ButtonsYes                                                                                                                                                                                                                                                                                                                                                                                                                                                                                                                                                                                                                                                    | Voltage/Frequency          | 115 V AC/60 Hz     |
| UPC761101063683MicrowaveTypeOver-the-RangeWattage1000.0ControlsDigitalDigital DisplayYesTurntableYesTurntable Diameter13.5" (34 cm)Specialized Cooking<br>ButtonsYes                                                                                                                                                                                                                                                                                                                                                                                                                                                                                                                                                                                                                                                                                 | Weight                     | 57.0 lbs. (26 kg)  |
| MicrowaveTypeOver-the-RangeWattage1000.0ControlsDigitalDigital DisplayYesTurntableYesTurntable Diameter13.5" (34 cm)Specialized Cooking<br>ButtonsYes                                                                                                                                                                                                                                                                                                                                                                                                                                                                                                                                                                                                                                                                                                | Parts & Labor Warranty     | 90 Days            |
| TypeOver-the-RangeWattage1000.0ControlsDigitalDigital DisplayYesTurntableYesTurntable Diameter13.5" (34 cm)Specialized Cooking<br>ButtonsYes                                                                                                                                                                                                                                                                                                                                                                                                                                                                                                                                                                                                                                                                                                         | UPC                        | 761101063683       |
| Wattage1000.0ControlsDigitalDigital DisplayYesTurntableYesTurntable Diameter13.5" (34 cm)Specialized Cooking<br>ButtonsYes                                                                                                                                                                                                                                                                                                                                                                                                                                                                                                                                                                                                                                                                                                                           | Microwave                  |                    |
| ControlsDigitalDigital DisplayYesTurntableYesTurntable Diameter13.5" (34 cm)Specialized Cooking<br>ButtonsYes                                                                                                                                                                                                                                                                                                                                                                                                                                                                                                                                                                                                                                                                                                                                        | Туре                       | Over-the-Range     |
| Digital DisplayYesTurntableYesTurntable Diameter13.5" (34 cm)Specialized Cooking<br>ButtonsYes                                                                                                                                                                                                                                                                                                                                                                                                                                                                                                                                                                                                                                                                                                                                                       | Wattage                    | 1000.0             |
| Turntable Yes   Turntable Diameter 13.5" (34 cm)   Specialized Cooking<br>Buttons Yes                                                                                                                                                                                                                                                                                                                                                                                                                                                                                                                                                                                                                                                                                                                                                                | Controls                   | Digital            |
| Turntable Diameter13.5" (34 cm)Specialized Cooking<br>ButtonsYes                                                                                                                                                                                                                                                                                                                                                                                                                                                                                                                                                                                                                                                                                                                                                                                     | Digital Display            | Yes                |
| Specialized Cooking Yes<br>Buttons                                                                                                                                                                                                                                                                                                                                                                                                                                                                                                                                                                                                                                                                                                                                                                                                                   | Turntable                  | Yes                |
| Buttons                                                                                                                                                                                                                                                                                                                                                                                                                                                                                                                                                                                                                                                                                                                                                                                                                                              | Turntable Diameter         | 13.5" (34 cm)      |
| Interior Height 9.75" (25 cm)                                                                                                                                                                                                                                                                                                                                                                                                                                                                                                                                                                                                                                                                                                                                                                                                                        |                            | Yes                |
|                                                                                                                                                                                                                                                                                                                                                                                                                                                                                                                                                                                                                                                                                                                                                                                                                                                      | Interior Height            | 9.75" (25 cm)      |
| Interior Width 14.5" (37 cm)                                                                                                                                                                                                                                                                                                                                                                                                                                                                                                                                                                                                                                                                                                                                                                                                                         | Interior Width             | 14.5" (37 cm)      |
| Interior Depth 13.75" (35 cm)                                                                                                                                                                                                                                                                                                                                                                                                                                                                                                                                                                                                                                                                                                                                                                                                                        | Interior Depth             | 13.75" (35 cm)     |