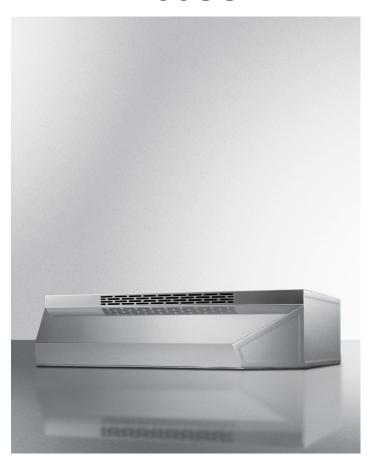

# **ADAH1730SS**

5" x 30" x 18" (H x W x D)

30 inch wide ADA compliant ductless range hood in stainless steel with remote wall switch

#### **Highlights:**

ADA compliant design allows you to control the hood from a wall light switch for easier accessibility

30" wide range hood matches commonly sized ranges and cooktops

Designed for ductless (recirculating) operation

#### **Product Features:**

| ADA compliant design            | Hood is wired to run off a wall switch for improved accessibility, with a remote terminal block included            |  |
|---------------------------------|---------------------------------------------------------------------------------------------------------------------|--|
| 30" width                       | Designed to fit over commonly sized ranges and cooktops                                                             |  |
| Ductless range hood             | Use for recirculating operation where no ducting to the outside is available                                        |  |
| Stainless steel finish          | White and black range hoods also available in this size and series                                                  |  |
| Two-speed fan                   | High and low setting gives you the right amount of power for most general cooking applications                      |  |
| Dishwasher-safe aluminum filter | Removable mesh filter with solid construction and easy cleanability                                                 |  |
| Charcoal liner                  | Filter includes a charcoal liner for better absorption of grease and odors                                          |  |
| Switchable light option         | Unit can accept a light bulb (max 40W) with the switch included on the remote terminal block. Bulb is not included. |  |
| Made in the USA                 | Solidly constructed for years of use                                                                                |  |