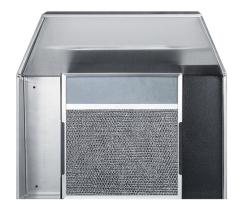

#### **Product Features:**

| ADA compliant design            | Hood is wired to run off a wall switch for improved accessibility, with a remote terminal block included            |  |
|---------------------------------|---------------------------------------------------------------------------------------------------------------------|--|
| 30" width                       | Designed to fit over commonly sized ranges and cooktops                                                             |  |
| Ductless range hood             | Use for recirculating operation where no ducting to the outside is available                                        |  |
| Stainless steel finish          | White and black range hoods also available in this size and series                                                  |  |
| Two-speed fan                   | High and low setting gives you the right amount of power for most general cooking applications                      |  |
| Dishwasher-safe aluminum filter | Removable mesh filter with solid construction and easy cleanability                                                 |  |
| Charcoal liner                  | Filter includes a charcoal liner for better absorption of grease and odors                                          |  |
| Switchable light option         | Unit can accept a light bulb (max 40W) with the switch included on the remote terminal block. Bulb is not included. |  |
| Made in the USA                 | Solidly constructed for years of use                                                                                |  |