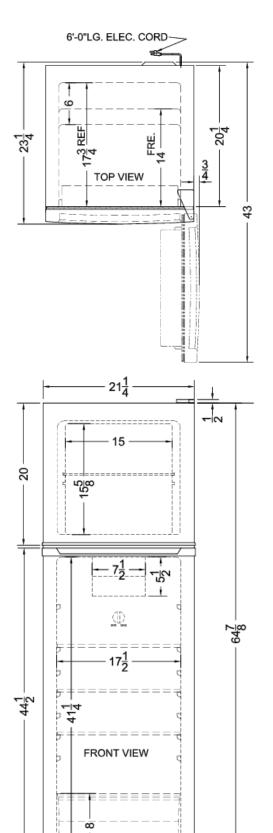

### **FF922WIM Specifications:**

| Overview                                                                                                                                                                                                                                                          |                                                                                                 |  |  |
|-------------------------------------------------------------------------------------------------------------------------------------------------------------------------------------------------------------------------------------------------------------------|-------------------------------------------------------------------------------------------------|--|--|
| Height of Cabinet                                                                                                                                                                                                                                                 | 66.63" (169 cm)                                                                                 |  |  |
| Height to Hinge Cap                                                                                                                                                                                                                                               | 67.13" (171 cm)                                                                                 |  |  |
| Width                                                                                                                                                                                                                                                             | 21.25" (54 cm)                                                                                  |  |  |
| Width with Door Open                                                                                                                                                                                                                                              | 22.0" (56 cm)                                                                                   |  |  |
| Depth                                                                                                                                                                                                                                                             | 23.25" (59 cm)                                                                                  |  |  |
| Depth with door at 90°                                                                                                                                                                                                                                            | 43.0" (109 cm)                                                                                  |  |  |
| Capacity                                                                                                                                                                                                                                                          | 8.9 cu.ft. (252<br>L)                                                                           |  |  |
| Defrost Type                                                                                                                                                                                                                                                      | Frost-Free                                                                                      |  |  |
| Door                                                                                                                                                                                                                                                              | White                                                                                           |  |  |
| Cabinet                                                                                                                                                                                                                                                           | White                                                                                           |  |  |
| US Electrical Safety                                                                                                                                                                                                                                              | ETL                                                                                             |  |  |
| Canadian Electrical Safety                                                                                                                                                                                                                                        | ETL-C                                                                                           |  |  |
| Energy Usage/Year                                                                                                                                                                                                                                                 | 400.0kWh/year                                                                                   |  |  |
| Amps                                                                                                                                                                                                                                                              | 0.9                                                                                             |  |  |
| Voltage/Frequency                                                                                                                                                                                                                                                 | 115 V AC/60 Hz                                                                                  |  |  |
| Weight                                                                                                                                                                                                                                                            | 110.0 lbs. (50 kg)                                                                              |  |  |
| Parts & Labor Warranty                                                                                                                                                                                                                                            | 1 Year                                                                                          |  |  |
| Compressor Warranty                                                                                                                                                                                                                                               | 5 Years                                                                                         |  |  |
| UPC                                                                                                                                                                                                                                                               | 761101064345                                                                                    |  |  |
| Refrigerator-Freezer                                                                                                                                                                                                                                              |                                                                                                 |  |  |
| Refrigerator-Freezer                                                                                                                                                                                                                                              |                                                                                                 |  |  |
| Refrigerator-Freezer  Door Swing                                                                                                                                                                                                                                  | RHD                                                                                             |  |  |
|                                                                                                                                                                                                                                                                   | RHD<br>Yes                                                                                      |  |  |
| Door Swing                                                                                                                                                                                                                                                        |                                                                                                 |  |  |
| Door Swing Reversible                                                                                                                                                                                                                                             | Yes                                                                                             |  |  |
| Door Swing Reversible Adjustable Shelves                                                                                                                                                                                                                          | Yes<br>Yes                                                                                      |  |  |
| Door Swing Reversible Adjustable Shelves Crisper Qty                                                                                                                                                                                                              | Yes<br>Yes<br>1                                                                                 |  |  |
| Door Swing Reversible Adjustable Shelves Crisper Qty Crisper Finish                                                                                                                                                                                               | Yes Yes 1 Transparent                                                                           |  |  |
| Door Swing Reversible Adjustable Shelves Crisper Qty Crisper Finish Crisper Cover                                                                                                                                                                                 | Yes Yes 1 Transparent Glass                                                                     |  |  |
| Door Swing Reversible Adjustable Shelves Crisper Qty Crisper Finish Crisper Cover Interior Light                                                                                                                                                                  | Yes Yes 1 Transparent Glass Yes                                                                 |  |  |
| Door Swing Reversible Adjustable Shelves Crisper Qty Crisper Finish Crisper Cover Interior Light Refrigerator - Interior Height                                                                                                                                   | Yes Yes 1 Transparent Glass Yes 41.25" (105 cm)                                                 |  |  |
| Door Swing Reversible Adjustable Shelves Crisper Qty Crisper Finish Crisper Cover Interior Light Refrigerator - Interior Height                                                                                                                                   | Yes Yes 1 Transparent Glass Yes 41.25" (105 cm) 17.5" (44 cm)                                   |  |  |
| Door Swing Reversible Adjustable Shelves Crisper Qty Crisper Finish Crisper Cover Interior Light Refrigerator - Interior Height Refrigerator - Interior Width Refrigerator - Interior Depth                                                                       | Yes Yes 1 Transparent Glass Yes 41.25" (105 cm) 17.5" (44 cm) 17.75" (45 cm)                    |  |  |
| Door Swing Reversible Adjustable Shelves Crisper Qty Crisper Finish Crisper Cover Interior Light Refrigerator - Interior Height Refrigerator - Interior Depth Refrigerator - Capacity                                                                             | Yes Yes 1 Transparent Glass Yes 41.25" (105 cm) 17.5" (44 cm) 17.75" (45 cm) 6.98 cu.ft         |  |  |
| Door Swing Reversible Adjustable Shelves Crisper Qty Crisper Finish Crisper Cover Interior Light Refrigerator - Interior Height Refrigerator - Interior Width Refrigerator - Capacity Refrigerator - Shelf Type                                                   | Yes Yes 1 Transparent Glass Yes 41.25" (105 cm) 17.5" (44 cm) 17.75" (45 cm) 6.98 cu.ft Glass   |  |  |
| Door Swing Reversible Adjustable Shelves Crisper Qty Crisper Finish Crisper Cover Interior Light Refrigerator - Interior Height Refrigerator - Interior Width Refrigerator - Capacity Refrigerator - Shelf Type Refrigerator - Shelf Qty Refrigerator - Full Door | Yes Yes 1 Transparent Glass Yes 41.25" (105 cm) 17.5" (44 cm) 17.75" (45 cm) 6.98 cu.ft Glass 3 |  |  |

| Freezer - Interior Depth    | 14.0" (36 cm) |
|-----------------------------|---------------|
| Freezer - Capacity          | 1.88 cu.ft    |
| Freezer - Full Door Shelves | 1             |
| Thermostat Type             | Dial          |
| Fan Type                    | Interior      |
| Refrigerant Type            | R600a         |
| Refrigerant Amount          | 1.48 oz.      |
| High Side PSI               | 134.0         |
| Low Side PSI                | 44.0          |
| Level Legs                  | 2             |
| Compressor Step Height      | 8.0" (20 cm)  |
| Compressor Step Width       | 17.5" (44 cm) |
| Compressor Step Depth       | 6.0" (15 cm)  |

ELEC. CORD-