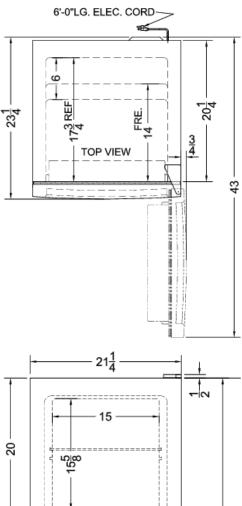

### **FF923PLIM Specifications:**

| Overview                                                                                                                                                                                  |                                                                  |
|-------------------------------------------------------------------------------------------------------------------------------------------------------------------------------------------|------------------------------------------------------------------|
| Height of Cabinet                                                                                                                                                                         | 66.63" (169 cm)                                                  |
| Height to Hinge Cap                                                                                                                                                                       | 67.13" (171 cm)                                                  |
| Width                                                                                                                                                                                     | 21.25" (54 cm)                                                   |
| Width with Door Open                                                                                                                                                                      | 22.0" (56 cm)                                                    |
| Depth                                                                                                                                                                                     | 23.25" (59 cm)                                                   |
| Depth with door at 90°                                                                                                                                                                    | 43.0" (109 cm)                                                   |
| Capacity                                                                                                                                                                                  | 8.9 cu.ft. (252<br>L)                                            |
| Defrost Type                                                                                                                                                                              | Frost-Free                                                       |
| Door                                                                                                                                                                                      | Stainless Steel                                                  |
| Cabinet                                                                                                                                                                                   | Black                                                            |
| US Electrical Safety                                                                                                                                                                      | ETL                                                              |
| Canadian Electrical Safety                                                                                                                                                                | ETL-C                                                            |
| Energy Usage/Year                                                                                                                                                                         | 400.0kWh/year                                                    |
| Amps                                                                                                                                                                                      | 0.9                                                              |
| Voltage/Frequency                                                                                                                                                                         | 115 V AC/60 Hz                                                   |
| Weight                                                                                                                                                                                    | 110.0 lbs. (50<br>kg)                                            |
| Parts & Labor Warranty                                                                                                                                                                    | 1 Year                                                           |
| Compressor Warranty                                                                                                                                                                       | 5 Years                                                          |
| UPC                                                                                                                                                                                       | 761101064352                                                     |
| Refrigerator-Freezer                                                                                                                                                                      |                                                                  |
| Door Swing                                                                                                                                                                                | RHD                                                              |
| Reversible                                                                                                                                                                                | Yes                                                              |
| Adjustable Shelves                                                                                                                                                                        | Yes                                                              |
| Crisper Qty                                                                                                                                                                               | 1                                                                |
| Crisper Finish                                                                                                                                                                            | Transparent                                                      |
| Crisper Cover                                                                                                                                                                             | Glass                                                            |
| Interior Light                                                                                                                                                                            | Yes                                                              |
| Refrigerator - Interior Height                                                                                                                                                            | 41.25" (105 cm)                                                  |
| Reingerator - Interior Height                                                                                                                                                             | 41.20 (100 011)                                                  |
| Refrigerator - Interior Width                                                                                                                                                             | 17.5" (44 cm)                                                    |
|                                                                                                                                                                                           |                                                                  |
| Refrigerator - Interior Width                                                                                                                                                             | 17.5" (44 cm)                                                    |
| Refrigerator - Interior Width<br>Refrigerator - Interior Depth                                                                                                                            | 17.5" (44 cm)<br>17.75" (45 cm)                                  |
| Refrigerator - Interior Width<br>Refrigerator - Interior Depth<br>Refrigerator - Capacity                                                                                                 | 17.5" (44 cm)<br>17.75" (45 cm)<br>6.98 cu.ft                    |
| Refrigerator - Interior Width<br>Refrigerator - Interior Depth<br>Refrigerator - Capacity<br>Refrigerator - Shelf Type                                                                    | 17.5" (44 cm)<br>17.75" (45 cm)<br>6.98 cu.ft<br>Glass           |
| Refrigerator - Interior Width<br>Refrigerator - Interior Depth<br>Refrigerator - Capacity<br>Refrigerator - Shelf Type<br>Refrigerator - Shelf Qty<br>Refrigerator - Full Door            | 17.5" (44 cm)<br>17.75" (45 cm)<br>6.98 cu.ft<br>Glass<br>3      |
| Refrigerator - Interior Width<br>Refrigerator - Interior Depth<br>Refrigerator - Capacity<br>Refrigerator - Shelf Type<br>Refrigerator - Shelf Qty<br>Refrigerator - Full Door<br>Shelves | 17.5" (44 cm)<br>17.75" (45 cm)<br>6.98 cu.ft<br>Glass<br>3<br>3 |

| Freezer - Interior Depth    | 14.0" (36 cm) |
|-----------------------------|---------------|
| Freezer - Capacity          | 1.88 cu.ft    |
| Freezer - Shelf Type        | Glass         |
| Freezer - Full Door Shelves | 1             |
| Thermostat Type             | Dial          |
| Fan Type                    | Interior      |
| Refrigerant Type            | R600a         |
| Refrigerant Amount          | 1.48 oz.      |
| High Side PSI               | 134.0         |
| Low Side PSI                | 44.0          |
| Level Legs                  | 2             |
| Compressor Step Height      | 8.0" (20 cm)  |
| Compressor Step Width       | 17.5" (44 cm) |
| Compressor Step Depth       | 6.0" (15 cm)  |
|                             |               |