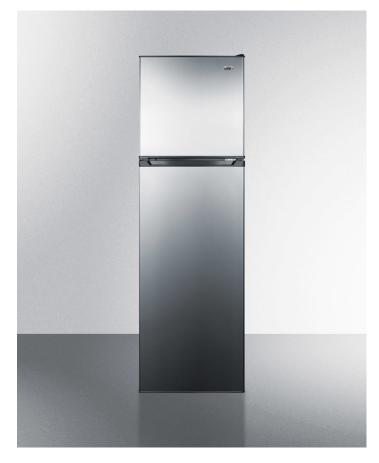

## SUMMIT

# FF923PLIM

#### 67.13" x 21.25" x 23.25" (H x W x D)

Frost-free refrigerator-freezer in slim 22" width, with factory installed icemaker, reversible stainless steel doors, and black cabinet

#### **Highlights:**

Sized at less than 22" wide for the perfect fit in apartments and other smaller kitchen spaces

True frost-free operation saves you maintenance by preventing icy buildup

Added convenience with a factory installed icemaker