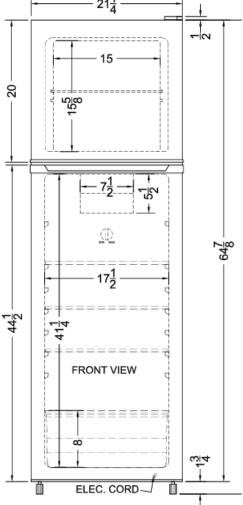

### **FF923PLIM Specifications:**

| Overview                                                                                                                                                                                  |                                                                  |
|-------------------------------------------------------------------------------------------------------------------------------------------------------------------------------------------|------------------------------------------------------------------|
| Height of Cabinet                                                                                                                                                                         | 66.63" (169 cm)                                                  |
| Height to Hinge Cap                                                                                                                                                                       | 67.13" (171 cm)                                                  |
| Width                                                                                                                                                                                     | 21.25" (54 cm)                                                   |
| Width with Door Open                                                                                                                                                                      | 22.0" (56 cm)                                                    |
| Depth                                                                                                                                                                                     | 23.25" (59 cm)                                                   |
| Depth with door at 90°                                                                                                                                                                    | 43.0" (109 cm)                                                   |
| Capacity                                                                                                                                                                                  | 8.9 cu.ft. (252<br>L)                                            |
| Defrost Type                                                                                                                                                                              | Frost-Free                                                       |
| Door                                                                                                                                                                                      | Stainless Steel                                                  |
| Cabinet                                                                                                                                                                                   | Black                                                            |
| US Electrical Safety                                                                                                                                                                      | ETL                                                              |
| Canadian Electrical Safety                                                                                                                                                                | ETL-C                                                            |
| Energy Usage/Year                                                                                                                                                                         | 400.0kWh/year                                                    |
| Amps                                                                                                                                                                                      | 0.9                                                              |
| Voltage/Frequency                                                                                                                                                                         | 115 V AC/60 Hz                                                   |
| Weight                                                                                                                                                                                    | 110.0 lbs. (50<br>kg)                                            |
| Parts & Labor Warranty                                                                                                                                                                    | 1 Year                                                           |
| Compressor Warranty                                                                                                                                                                       | 5 Years                                                          |
| UPC                                                                                                                                                                                       | 761101064352                                                     |
| Refrigerator-Freezer                                                                                                                                                                      |                                                                  |
| Door Swing                                                                                                                                                                                | RHD                                                              |
| Reversible                                                                                                                                                                                | Yes                                                              |
| Adjustable Shelves                                                                                                                                                                        | Yes                                                              |
| Crisper Qty                                                                                                                                                                               | 1                                                                |
| Crisper Finish                                                                                                                                                                            | Transparent                                                      |
| Crisper Cover                                                                                                                                                                             | Glass                                                            |
| Interior Light                                                                                                                                                                            | Yes                                                              |
| Refrigerator - Interior Height                                                                                                                                                            | 41.25" (105 cm)                                                  |
| Reingerator - Interior Height                                                                                                                                                             | 41.20 (100 011)                                                  |
| Refrigerator - Interior Width                                                                                                                                                             | 17.5" (44 cm)                                                    |
|                                                                                                                                                                                           |                                                                  |
| Refrigerator - Interior Width                                                                                                                                                             | 17.5" (44 cm)                                                    |
| Refrigerator - Interior Width<br>Refrigerator - Interior Depth                                                                                                                            | 17.5" (44 cm)<br>17.75" (45 cm)                                  |
| Refrigerator - Interior Width<br>Refrigerator - Interior Depth<br>Refrigerator - Capacity                                                                                                 | 17.5" (44 cm)<br>17.75" (45 cm)<br>6.98 cu.ft                    |
| Refrigerator - Interior Width<br>Refrigerator - Interior Depth<br>Refrigerator - Capacity<br>Refrigerator - Shelf Type                                                                    | 17.5" (44 cm)<br>17.75" (45 cm)<br>6.98 cu.ft<br>Glass           |
| Refrigerator - Interior Width<br>Refrigerator - Interior Depth<br>Refrigerator - Capacity<br>Refrigerator - Shelf Type<br>Refrigerator - Shelf Qty<br>Refrigerator - Full Door            | 17.5" (44 cm)<br>17.75" (45 cm)<br>6.98 cu.ft<br>Glass<br>3      |
| Refrigerator - Interior Width<br>Refrigerator - Interior Depth<br>Refrigerator - Capacity<br>Refrigerator - Shelf Type<br>Refrigerator - Shelf Qty<br>Refrigerator - Full Door<br>Shelves | 17.5" (44 cm)<br>17.75" (45 cm)<br>6.98 cu.ft<br>Glass<br>3<br>3 |

| Freezer - Interior Depth    | 14.0" (36 cm) |
|-----------------------------|---------------|
| Freezer - Capacity          | 1.88 cu.ft    |
| Freezer - Shelf Type        | Glass         |
| Freezer - Full Door Shelves | 1             |
| Thermostat Type             | Dial          |
| Fan Type                    | Interior      |
| Refrigerant Type            | R600a         |
| Refrigerant Amount          | 1.48 oz.      |
| High Side PSI               | 134.0         |
| Low Side PSI                | 44.0          |
| Level Legs                  | 2             |
| Compressor Step Height      | 8.0" (20 cm)  |
| Compressor Step Width       | 17.5" (44 cm) |
| Compressor Step Depth       | 6.0" (15 cm)  |
|                             |               |