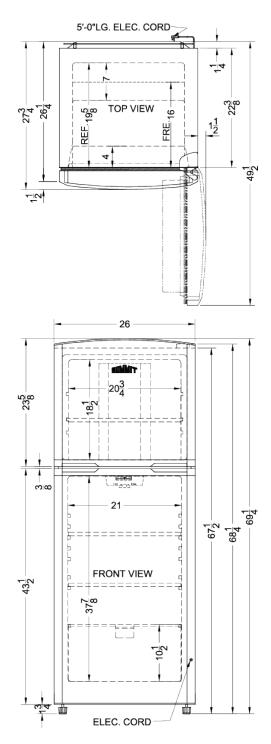

#### **FF1427SSIM Specifications:**

| Overview                                                 |                        |
|----------------------------------------------------------|------------------------|
| Nominal Height                                           | 70.0" (178 cm)         |
| Height of Cabinet                                        | 69.25" (176 cm)        |
| Nominal Width                                            | 26.0" (66 cm)          |
| Width                                                    | 26.0" (66 cm)          |
| Width with Door Open                                     | 27.5" (70 cm)          |
| Nominal Depth                                            | 27.0" (69 cm)          |
| Depth                                                    | 26.25" (67 cm)         |
| Depth with Handle                                        | 27.75" (70 cm)         |
| Depth with door at 90°                                   | 49.5" (126 cm)         |
| Capacity                                                 | 12.9 cu.ft. (365<br>L) |
| Defrost Type                                             | Frost-Free             |
| Door                                                     | Stainless Steel        |
| Cabinet                                                  | Black                  |
| US Electrical Safety                                     | ETL                    |
| Canadian Electrical Safety                               | ETL-C                  |
| Energy Usage/Year                                        | 445.0kWh/year          |
| Amps                                                     | 1.3                    |
| Voltage/Frequency                                        | 115 V AC/60 Hz         |
| Weight                                                   | 180.0 lbs. (82<br>kg)  |
| Parts & Labor Warranty                                   | 1 Year                 |
| Compressor Warranty                                      | 5 Years                |
| UPC                                                      | 761101062211           |
| Refrigerator-Freezer                                     |                        |
| Door Swing                                               | RHD                    |
| Reversible                                               | Yes                    |
| Adjustable Shelves                                       | Yes                    |
| Crisper Qty                                              | 1                      |
| Crisper Finish                                           | Transparent            |
| Crisper Cover                                            | Glass                  |
| Interior Light                                           | Yes                    |
| Refrigerator - Interior<br>Height                        | 37.88" (96 cm)         |
| Refrigerator - Interior Width                            | 21.0" (53 cm)          |
|                                                          | 10.62" (E0.em)         |
| Refrigerator - Interior Depth                            | 19.63" (50 cm)         |
| Refrigerator - Interior Depth<br>Refrigerator - Capacity | 8.97 cu.ft             |
|                                                          | . ,                    |

| Refrigerator - Full Door<br>Shelves | 3              |
|-------------------------------------|----------------|
| Freezer - Interior Height           | 18.5" (47 cm)  |
| Freezer - Interior Width            | 20.75" (53 cm) |
| Freezer - Interior Depth            | 16.0" (41 cm)  |
| Freezer - Capacity                  | 3.92 cu.ft     |
| Freezer - Shelf Type                | Glass          |
| Freezer - Shelf Qty                 | 1              |
| Freezer - Full Door Shelves         | 2              |
| Thermostat Type                     | Dial           |
| Fan Type                            | Interior       |
| Refrigerant Type                    | R134a          |
| Refrigerant Amount                  | 3.5 oz.        |
| Level Legs                          | 2              |
| Wheels                              | 2              |
| Compressor Step Height              | 10.5" (27 cm)  |
| Compressor Step Width               | 21.0" (53 cm)  |
| Compressor Step Depth               | 7.0" (18 cm)   |