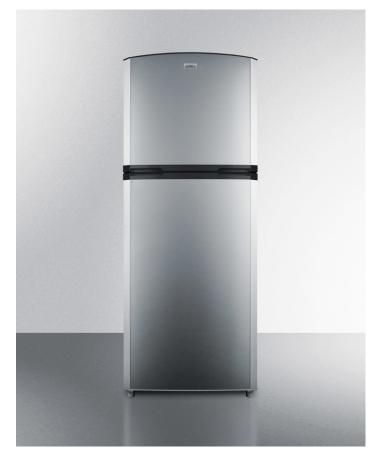

# FF1427SSIM

#### 69.25" x 26" x 26.25" (H x W x D)

Counter depth frost-free refrigerator-freezer with a 26" footprint, factory-installed icemaker, and reversible stainless steel doors

#### **Highlights:**

True frost-free operation saves you maintenance by preventing icy buildup

Unique 26" footprint ensures full capacity for spacechallenged kitchens

Factory-installed icemaker maintains a steady supply of cubes