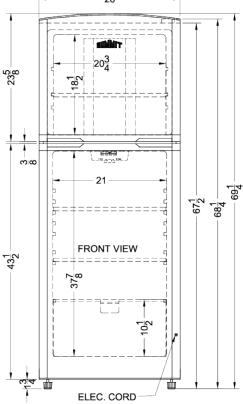

### **FF1427WIM Specifications:**

| Overview                                                                                                                                                                                                 | Overview                                                                                     |  |  |  |
|----------------------------------------------------------------------------------------------------------------------------------------------------------------------------------------------------------|----------------------------------------------------------------------------------------------|--|--|--|
| Height of Cabinet                                                                                                                                                                                        | 69.25" (176 cm)                                                                              |  |  |  |
| Width                                                                                                                                                                                                    | 26.0" (66 cm)                                                                                |  |  |  |
| Width with Door Open                                                                                                                                                                                     | 27.5" (70 cm)                                                                                |  |  |  |
| Depth                                                                                                                                                                                                    | 26.25" (67 cm)                                                                               |  |  |  |
| Depth with Handle                                                                                                                                                                                        | 27.75" (70 cm)                                                                               |  |  |  |
| Depth with door at 90°                                                                                                                                                                                   | 49.5" (126 cm)                                                                               |  |  |  |
| Capacity                                                                                                                                                                                                 | 12.9 cu.ft. (365<br>L)                                                                       |  |  |  |
| Defrost Type                                                                                                                                                                                             | Frost-Free                                                                                   |  |  |  |
| Door                                                                                                                                                                                                     | White                                                                                        |  |  |  |
| Cabinet                                                                                                                                                                                                  | White                                                                                        |  |  |  |
| US Electrical Safety                                                                                                                                                                                     | ETL                                                                                          |  |  |  |
| Canadian Electrical Safety                                                                                                                                                                               | ETL-C                                                                                        |  |  |  |
| Energy Usage/Year                                                                                                                                                                                        | 445.0kWh/year                                                                                |  |  |  |
| Amps                                                                                                                                                                                                     | 1.3                                                                                          |  |  |  |
| Voltage/Frequency                                                                                                                                                                                        | 115 V AC/60 Hz                                                                               |  |  |  |
| Weight                                                                                                                                                                                                   | 180.0 lbs. (82<br>kg)                                                                        |  |  |  |
| Parts & Labor Warranty                                                                                                                                                                                   | 1 Year                                                                                       |  |  |  |
| Compressor Warranty                                                                                                                                                                                      | 5 Years                                                                                      |  |  |  |
| UPC                                                                                                                                                                                                      | 761101062204                                                                                 |  |  |  |
| Refrigerator-Freezer                                                                                                                                                                                     |                                                                                              |  |  |  |
|                                                                                                                                                                                                          |                                                                                              |  |  |  |
| Door Swing                                                                                                                                                                                               | RHD                                                                                          |  |  |  |
| Door Swing Reversible                                                                                                                                                                                    | RHD<br>Yes                                                                                   |  |  |  |
|                                                                                                                                                                                                          |                                                                                              |  |  |  |
| Reversible                                                                                                                                                                                               | Yes                                                                                          |  |  |  |
| Reversible Adjustable Shelves                                                                                                                                                                            | Yes<br>Yes                                                                                   |  |  |  |
| Reversible Adjustable Shelves Crisper Qty                                                                                                                                                                | Yes<br>Yes<br>1                                                                              |  |  |  |
| Reversible Adjustable Shelves Crisper Qty Crisper Finish                                                                                                                                                 | Yes Yes 1 Transparent                                                                        |  |  |  |
| Reversible Adjustable Shelves Crisper Qty Crisper Finish Crisper Cover                                                                                                                                   | Yes Yes 1 Transparent Glass                                                                  |  |  |  |
| Reversible Adjustable Shelves Crisper Qty Crisper Finish Crisper Cover Interior Light Refrigerator - Interior                                                                                            | Yes Yes 1 Transparent Glass Yes                                                              |  |  |  |
| Reversible Adjustable Shelves Crisper Qty Crisper Finish Crisper Cover Interior Light Refrigerator - Interior Height                                                                                     | Yes Yes 1 Transparent Glass Yes 37.88" (96 cm)                                               |  |  |  |
| Reversible Adjustable Shelves Crisper Qty Crisper Finish Crisper Cover Interior Light Refrigerator - Interior Height Refrigerator - Interior Width                                                       | Yes Yes 1 Transparent Glass Yes 37.88" (96 cm) 21.0" (53 cm)                                 |  |  |  |
| Reversible Adjustable Shelves Crisper Qty Crisper Finish Crisper Cover Interior Light Refrigerator - Interior Height Refrigerator - Interior Width Refrigerator - Interior Depth                         | Yes Yes 1 Transparent Glass Yes 37.88" (96 cm) 21.0" (53 cm) 19.63" (50 cm)                  |  |  |  |
| Reversible Adjustable Shelves Crisper Qty Crisper Finish Crisper Cover Interior Light Refrigerator - Interior Height Refrigerator - Interior Width Refrigerator - Interior Depth Refrigerator - Capacity | Yes Yes 1 Transparent Glass Yes 37.88" (96 cm) 21.0" (53 cm) 19.63" (50 cm) 8.97 cu.ft       |  |  |  |
| Reversible Adjustable Shelves Crisper Qty Crisper Finish Crisper Cover Interior Light Refrigerator - Interior Height Refrigerator - Interior Width Refrigerator - Capacity Refrigerator - Shelf Type     | Yes Yes 1 Transparent Glass Yes 37.88" (96 cm) 21.0" (53 cm) 19.63" (50 cm) 8.97 cu.ft Glass |  |  |  |

| Freezer - Interior Width    | 20.75" (53 cm) |
|-----------------------------|----------------|
| Freezer - Interior Depth    | 16.0" (41 cm)  |
| Freezer - Capacity          | 3.92 cu.ft     |
| Freezer - Shelf Type        | Glass          |
| Freezer - Shelf Qty         | 1              |
| Freezer - Full Door Shelves | 2              |
| Thermostat Type             | Dial           |
| Fan Type                    | Interior       |
| Refrigerant Type            | R134a          |
| Refrigerant Amount          | 3.5 oz.        |
| Level Legs                  | 2              |
| Wheels                      | 2              |
| Compressor Step Height      | 10.5" (27 cm)  |
| Compressor Step Width       | 21.0" (53 cm)  |
| Compressor Step Depth       | 7.0" (18 cm)   |