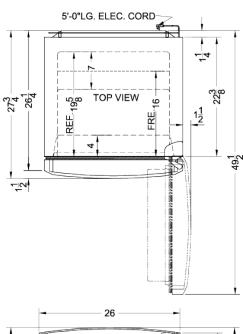

### **FF1427WIM Specifications:**

| Overview                                                                                                                                                                                                 | Overview                                                                                     |  |  |  |
|----------------------------------------------------------------------------------------------------------------------------------------------------------------------------------------------------------|----------------------------------------------------------------------------------------------|--|--|--|
| Height of Cabinet                                                                                                                                                                                        | 69.25" (176 cm)                                                                              |  |  |  |
| Width                                                                                                                                                                                                    | 26.0" (66 cm)                                                                                |  |  |  |
| Width with Door Open                                                                                                                                                                                     | 27.5" (70 cm)                                                                                |  |  |  |
| Depth                                                                                                                                                                                                    | 26.25" (67 cm)                                                                               |  |  |  |
| Depth with Handle                                                                                                                                                                                        | 27.75" (70 cm)                                                                               |  |  |  |
| Depth with door at 90°                                                                                                                                                                                   | 49.5" (126 cm)                                                                               |  |  |  |
| Capacity                                                                                                                                                                                                 | 12.9 cu.ft. (365<br>L)                                                                       |  |  |  |
| Defrost Type                                                                                                                                                                                             | Frost-Free                                                                                   |  |  |  |
| Door                                                                                                                                                                                                     | White                                                                                        |  |  |  |
| Cabinet                                                                                                                                                                                                  | White                                                                                        |  |  |  |
| US Electrical Safety                                                                                                                                                                                     | ETL                                                                                          |  |  |  |
| Canadian Electrical Safety                                                                                                                                                                               | ETL-C                                                                                        |  |  |  |
| Energy Usage/Year                                                                                                                                                                                        | 445.0kWh/year                                                                                |  |  |  |
| Amps                                                                                                                                                                                                     | 1.3                                                                                          |  |  |  |
| Voltage/Frequency                                                                                                                                                                                        | 115 V AC/60 Hz                                                                               |  |  |  |
| Weight                                                                                                                                                                                                   | 180.0 lbs. (82<br>kg)                                                                        |  |  |  |
| Parts & Labor Warranty                                                                                                                                                                                   | 1 Year                                                                                       |  |  |  |
| Compressor Warranty                                                                                                                                                                                      | 5 Years                                                                                      |  |  |  |
| UPC                                                                                                                                                                                                      | 761101062204                                                                                 |  |  |  |
| Refrigerator-Freezer                                                                                                                                                                                     |                                                                                              |  |  |  |
|                                                                                                                                                                                                          |                                                                                              |  |  |  |
| Door Swing                                                                                                                                                                                               | RHD                                                                                          |  |  |  |
| Door Swing Reversible                                                                                                                                                                                    | RHD<br>Yes                                                                                   |  |  |  |
|                                                                                                                                                                                                          |                                                                                              |  |  |  |
| Reversible                                                                                                                                                                                               | Yes                                                                                          |  |  |  |
| Reversible Adjustable Shelves                                                                                                                                                                            | Yes<br>Yes                                                                                   |  |  |  |
| Reversible Adjustable Shelves Crisper Qty                                                                                                                                                                | Yes<br>Yes<br>1                                                                              |  |  |  |
| Reversible Adjustable Shelves Crisper Qty Crisper Finish                                                                                                                                                 | Yes Yes 1 Transparent                                                                        |  |  |  |
| Reversible Adjustable Shelves Crisper Qty Crisper Finish Crisper Cover                                                                                                                                   | Yes Yes 1 Transparent Glass                                                                  |  |  |  |
| Reversible Adjustable Shelves Crisper Qty Crisper Finish Crisper Cover Interior Light Refrigerator - Interior                                                                                            | Yes Yes 1 Transparent Glass Yes                                                              |  |  |  |
| Reversible Adjustable Shelves Crisper Qty Crisper Finish Crisper Cover Interior Light Refrigerator - Interior Height                                                                                     | Yes Yes 1 Transparent Glass Yes 37.88" (96 cm)                                               |  |  |  |
| Reversible Adjustable Shelves Crisper Qty Crisper Finish Crisper Cover Interior Light Refrigerator - Interior Height Refrigerator - Interior Width                                                       | Yes Yes 1 Transparent Glass Yes 37.88" (96 cm) 21.0" (53 cm)                                 |  |  |  |
| Reversible Adjustable Shelves Crisper Qty Crisper Finish Crisper Cover Interior Light Refrigerator - Interior Height Refrigerator - Interior Width Refrigerator - Interior Depth                         | Yes Yes 1 Transparent Glass Yes 37.88" (96 cm) 21.0" (53 cm) 19.63" (50 cm)                  |  |  |  |
| Reversible Adjustable Shelves Crisper Qty Crisper Finish Crisper Cover Interior Light Refrigerator - Interior Height Refrigerator - Interior Width Refrigerator - Interior Depth Refrigerator - Capacity | Yes Yes 1 Transparent Glass Yes 37.88" (96 cm) 21.0" (53 cm) 19.63" (50 cm) 8.97 cu.ft       |  |  |  |
| Reversible Adjustable Shelves Crisper Qty Crisper Finish Crisper Cover Interior Light Refrigerator - Interior Height Refrigerator - Interior Width Refrigerator - Capacity Refrigerator - Shelf Type     | Yes Yes 1 Transparent Glass Yes 37.88" (96 cm) 21.0" (53 cm) 19.63" (50 cm) 8.97 cu.ft Glass |  |  |  |

| Freezer - Interior Width    | 20.75" (53 cm) |
|-----------------------------|----------------|
| Freezer - Interior Depth    | 16.0" (41 cm)  |
| Freezer - Capacity          | 3.92 cu.ft     |
| Freezer - Shelf Type        | Glass          |
| Freezer - Shelf Qty         | 1              |
| Freezer - Full Door Shelves | 2              |
| Thermostat Type             | Dial           |
| Fan Type                    | Interior       |
| Refrigerant Type            | R134a          |
| Refrigerant Amount          | 3.5 oz.        |
| Level Legs                  | 2              |
| Wheels                      | 2              |
| Compressor Step Height      | 10.5" (27 cm)  |
| Compressor Step Width       | 21.0" (53 cm)  |
| Compressor Step Depth       | 7.0" (18 cm)   |