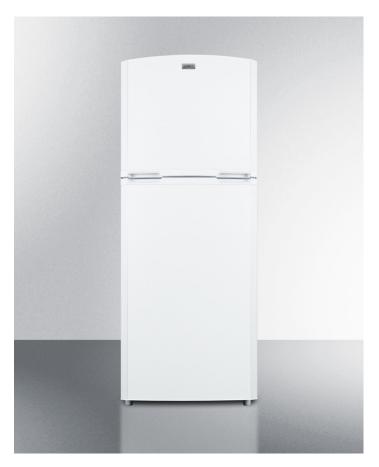

# **FF1427WIM**

69.25" x 26" x 26.25" (H x W x D)

Counter depth frost-free refrigerator-freezer in white with a 26" footprint, factory-installed icemaker, and reversible doors

### **Highlights:**

True frost-free operation saves you maintenance by preventing icy buildup

Unique 26" footprint ensures full capacity for spacechallenged kitchens

Factory-installed icemaker maintains a steady supply of cubes