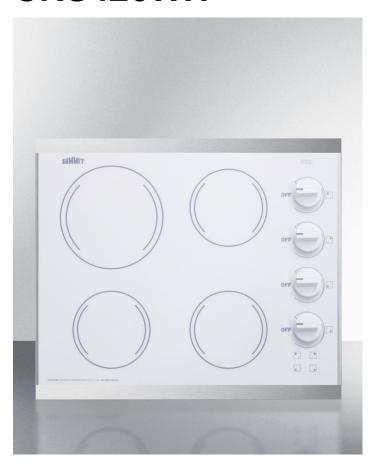

# CRS426WH

3.13" x 24" x 20.5" (H x W x D)

24" wide 4-burner radiant cooktop made in the USA, with one large 8" element and three standard elements in smooth white ceramic glass finish with thick stainless steel trim

#### **Highlights:**

24" width is ideally sized for many hard-to-fill cutouts

Smooth white finish in Schott Ceran glass offers easy cleanup

Includes one large 8" 1800W burner for faster heating

#### **Product Features:**

| 24" width              | Designed to fit 22.13" W x 18.63" D cutouts                                                           |
|------------------------|-------------------------------------------------------------------------------------------------------|
| Schott Ceran surface   | Smooth ceramic glass cooking surface in a classic white finish                                        |
| High output burner     | Rear left burner features an 8" diameter for 1800W of cooking power, ideal for larger cooking vessels |
| Standard burners       | Three 6.5" 1200W burners meet most heating needs                                                      |
| E.G.O. burners         | Considered by many to be the industry's best cooking technology                                       |
| Push-to-turn knobs     | Controls require a gentle push to help prevent cooking accidents                                      |
| Indicator lights       | Each burner includes an indicator light to show when the unit is on                                   |
| Stainless steel accent | 304 grade stainless steel trim on the front and rear brings a professional look to the kitchen        |
| 230V operation         | Requires professional hardwired installation to 230V power supply                                     |