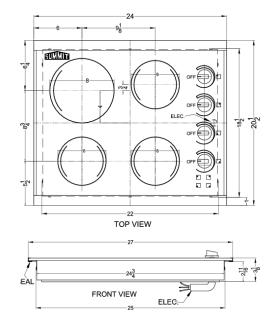

# CRS426WH

3.13" x 24" x 20.5" (H x W x D)

24" wide 4-burner radiant cooktop made in the USA, with one large 8" element and three standard elements in smooth white ceramic glass finish with thick stainless steel trim

#### **Product Features:**

| 24" width              | Designed to fit 22.13" W x 18.63" D cutouts                                                           |
|------------------------|-------------------------------------------------------------------------------------------------------|
| Schott Ceran surface   | Smooth ceramic glass cooking surface in a classic white finish                                        |
| High output burner     | Rear left burner features an 8" diameter for 1800W of cooking power, ideal for larger cooking vessels |
| Standard burners       | Three 6.5" 1200W burners meet most heating needs                                                      |
| E.G.O. burners         | Considered by many to be the industry's best cooking technology                                       |
| Push-to-turn knobs     | Controls require a gentle push to help prevent cooking accidents                                      |
| Indicator lights       | Each burner includes an indicator light to show when the unit is on                                   |
| Stainless steel accent | 304 grade stainless steel trim on the front and rear brings a professional look to the kitchen        |
| 230V operation         | Requires professional hardwired installation to 230V power supply                                     |

### **CRS426WH Specifications:**

| Overview                                                                                                                                                                                                                      |                                                                                                                                |
|-------------------------------------------------------------------------------------------------------------------------------------------------------------------------------------------------------------------------------|--------------------------------------------------------------------------------------------------------------------------------|
| Nominal Height                                                                                                                                                                                                                | 3.13" (8 cm)                                                                                                                   |
| Height of Cabinet                                                                                                                                                                                                             | 3.13" (8 cm)                                                                                                                   |
| Nominal Width                                                                                                                                                                                                                 | 24.0" (61 cm)                                                                                                                  |
| Width                                                                                                                                                                                                                         | 24.0" (61 cm)                                                                                                                  |
| Nominal Depth                                                                                                                                                                                                                 | 21.0" (53 cm)                                                                                                                  |
| Depth                                                                                                                                                                                                                         | 20.5" (52 cm)                                                                                                                  |
| Cabinet                                                                                                                                                                                                                       | White                                                                                                                          |
| US Electrical Safety                                                                                                                                                                                                          | ETL                                                                                                                            |
| Canadian Electrical Safety                                                                                                                                                                                                    | ETL-C                                                                                                                          |
| Amps                                                                                                                                                                                                                          | 21.0                                                                                                                           |
| Voltage/Frequency                                                                                                                                                                                                             | 230 V AC/60 Hz                                                                                                                 |
| Weight                                                                                                                                                                                                                        | 30.0 lbs. (14 kg)                                                                                                              |
| Parts & Labor Warranty                                                                                                                                                                                                        | 1 Year                                                                                                                         |
| UPC                                                                                                                                                                                                                           | 761101059471                                                                                                                   |
| Electric Cooktop                                                                                                                                                                                                              |                                                                                                                                |
|                                                                                                                                                                                                                               |                                                                                                                                |
| Heating Type                                                                                                                                                                                                                  | Radiant                                                                                                                        |
| Heating Type Surface                                                                                                                                                                                                          | Radiant<br>Glass                                                                                                               |
|                                                                                                                                                                                                                               |                                                                                                                                |
| Surface                                                                                                                                                                                                                       | Glass                                                                                                                          |
| Surface Element Type                                                                                                                                                                                                          | Glass<br>Glasstop                                                                                                              |
| Surface Element Type Number of Elements                                                                                                                                                                                       | Glass<br>Glasstop<br>4                                                                                                         |
| Surface  Element Type  Number of Elements  Controls                                                                                                                                                                           | Glass Glasstop 4 Dial                                                                                                          |
| Surface Element Type Number of Elements Controls Countertop Cutout Height                                                                                                                                                     | Glass Glasstop 4 Dial 3.5" (9 cm)                                                                                              |
| Surface  Element Type  Number of Elements  Controls  Countertop Cutout Height  Countertop Cutout Width                                                                                                                        | Glass Glasstop 4 Dial 3.5" (9 cm) 22.13" (56 cm)                                                                               |
| Surface  Element Type  Number of Elements  Controls  Countertop Cutout Height  Countertop Cutout Width  Countertop Cutout Depth                                                                                               | Glass Glasstop 4 Dial 3.5" (9 cm) 22.13" (56 cm) 18.63" (47 cm)                                                                |
| Surface  Element Type  Number of Elements  Controls  Countertop Cutout Height  Countertop Cutout Width  Countertop Cutout Depth  Element #1 Size                                                                              | Glass Glasstop 4 Dial 3.5" (9 cm) 22.13" (56 cm) 18.63" (47 cm) 8.0" (20 cm)                                                   |
| Surface  Element Type  Number of Elements  Controls  Countertop Cutout Height  Countertop Cutout Width  Countertop Cutout Depth  Element #1 Size  Element #1 Wattage                                                          | Glass Glasstop 4 Dial 3.5" (9 cm) 22.13" (56 cm) 18.63" (47 cm) 8.0" (20 cm) 1800.0                                            |
| Surface  Element Type  Number of Elements  Controls  Countertop Cutout Height  Countertop Cutout Width  Countertop Cutout Depth  Element #1 Size  Element #1 Wattage  Element #2 Size                                         | Glass Glasstop  4  Dial  3.5" (9 cm)  22.13" (56 cm)  18.63" (47 cm)  8.0" (20 cm)  1800.0  6.5" (17 cm)                       |
| Surface  Element Type  Number of Elements  Controls  Countertop Cutout Height  Countertop Cutout Width  Countertop Cutout Depth  Element #1 Size  Element #1 Wattage  Element #2 Size  Element #2 Wattage                     | Glass Glasstop  4  Dial  3.5" (9 cm)  22.13" (56 cm)  18.63" (47 cm)  8.0" (20 cm)  1800.0  6.5" (17 cm)  1200.0               |
| Surface  Element Type  Number of Elements  Controls  Countertop Cutout Height  Countertop Cutout Width  Countertop Cutout Depth  Element #1 Size  Element #2 Size  Element #2 Wattage  Element #3 Size                        | Glass Glasstop  4  Dial 3.5" (9 cm)  22.13" (56 cm)  18.63" (47 cm)  8.0" (20 cm)  1800.0  6.5" (17 cm)  1200.0  6.5" (17 cm)  |
| Surface  Element Type  Number of Elements  Controls  Countertop Cutout Height  Countertop Cutout Width  Countertop Cutout Depth  Element #1 Size  Element #2 Wattage  Element #2 Wattage  Element #3 Size  Element #3 Wattage | Glass Glasstop  4  Dial  3.5" (9 cm)  22.13" (56 cm)  18.63" (47 cm)  8.0" (20 cm)  1800.0  6.5" (17 cm)  1200.0  6.5" (17 cm) |