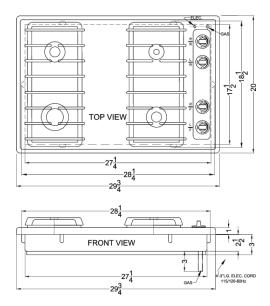

### **ZTL053S Specifications:**

| Overview                                                                                                                                 |                                                                                                 |
|------------------------------------------------------------------------------------------------------------------------------------------|-------------------------------------------------------------------------------------------------|
| Nominal Height                                                                                                                           | 4.0" (10 cm)                                                                                    |
| Height of Cabinet                                                                                                                        | 4.0" (10 cm)                                                                                    |
| Nominal Width                                                                                                                            | 30.0" (76 cm)                                                                                   |
| Width                                                                                                                                    | 29.75" (76 cm)                                                                                  |
| Nominal Depth                                                                                                                            | 20.0" (51 cm)                                                                                   |
| Depth                                                                                                                                    | 20.0" (51 cm)                                                                                   |
| Cabinet                                                                                                                                  | Chrome                                                                                          |
| US Electrical Safety                                                                                                                     | CSA                                                                                             |
| Canadian Electrical<br>Safety                                                                                                            | CSA-C                                                                                           |
| Weight                                                                                                                                   | 27.0 lbs. (12 kg)                                                                               |
| Parts & Labor<br>Warranty                                                                                                                | 1 Year                                                                                          |
| UPC                                                                                                                                      | 761101061641                                                                                    |
|                                                                                                                                          |                                                                                                 |
| Gas Cooktop                                                                                                                              |                                                                                                 |
| Gas Cooktop Ignition                                                                                                                     | Spark                                                                                           |
|                                                                                                                                          | Spark With Kit LP S2 Accessory                                                                  |
| Ignition                                                                                                                                 | With Kit LP S2                                                                                  |
| Ignition  LP Convertible                                                                                                                 | With Kit LP S2<br>Accessory                                                                     |
| Ignition  LP Convertible  Number of Burners                                                                                              | With Kit LP S2<br>Accessory                                                                     |
| Ignition  LP Convertible  Number of Burners  Controls                                                                                    | With Kit LP S2<br>Accessory<br>4<br>Dial                                                        |
| Ignition  LP Convertible  Number of Burners  Controls  Surface                                                                           | With Kit LP S2<br>Accessory<br>4<br>Dial<br>Painted                                             |
| Ignition  LP Convertible  Number of Burners  Controls  Surface  Grate Material                                                           | With Kit LP S2 Accessory  4 Dial Painted Cast Iron                                              |
| Ignition  LP Convertible  Number of Burners  Controls  Surface  Grate Material  Cutout Width                                             | With Kit LP S2 Accessory  4 Dial Painted Cast Iron 28.38" (72 cm)                               |
| Ignition  LP Convertible  Number of Burners  Controls  Surface  Grate Material  Cutout Width  Cutout Depth                               | With Kit LP S2 Accessory  4 Dial Painted Cast Iron 28.38" (72 cm) 18.63" (47 cm)                |
| Ignition  LP Convertible  Number of Burners  Controls  Surface  Grate Material  Cutout Width  Cutout Depth  Burner #1 BTU                | With Kit LP S2 Accessory  4 Dial Painted Cast Iron 28.38" (72 cm) 18.63" (47 cm) 12000.0        |
| Ignition  LP Convertible  Number of Burners  Controls  Surface  Grate Material  Cutout Width  Cutout Depth  Burner #1 BTU  Burner #2 BTU | With Kit LP S2 Accessory  4 Dial Painted Cast Iron 28.38" (72 cm) 18.63" (47 cm) 12000.0 9100.0 |