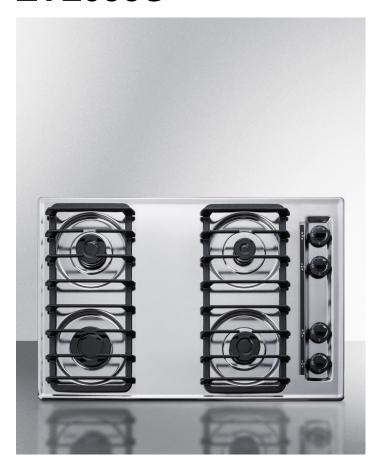

# **ZTL053S**

4" x 29.75" x 20" (H x W x D)

30" wide sealed burner gas cooktop in chrome with cast iron grates and spark ignition, made in the USA

#### **Highlights:**

Made in the USA

30" width fits many common counter spaces

Sealed burners ensure a cleaner cooking experience

#### **Product Features:**

| Made in the USA        | Designed and constructed domestically                                                                    |  |
|------------------------|----------------------------------------------------------------------------------------------------------|--|
| Fits common cutouts    | Designed for 28 3/8" W x 18 5/8" D cutouts for an easy fit in smaller kitchens                           |  |
| Sealed Sabaf® burners  | Quality burners with cast iron tops ensure lasting durability and easier cleanup                         |  |
| Cast iron grates       | Two sets of continuous grates in heavy duty cast iron hold up to large cookware                          |  |
| Power burner           | Front left burner features 12,000 BTU output for powerful cooking                                        |  |
| Simmer burner          | Rear burner on right side reaches maximum of 5,000 BTUs to allow more precise heating of sensitive items |  |
| Two standard burners   | Front right and rear left burners offer 9100 BTUs of cooking power to accommodate most dishes            |  |
| Removable burner caps  | Burners include a removable cap for easy cleaning                                                        |  |
| Brushed chrome surface | Striking look with easy cleanability                                                                     |  |