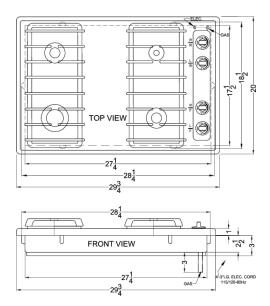

# **WTL053S**

4" x 29.75" x 20" (H x W x D)

30" wide sealed burner gas cooktop in white with cast iron grates and spark ignition, made in the USA

#### **Product Features:**

| Made in the USA       | Designed and constructed domestically                                                                    |  |
|-----------------------|----------------------------------------------------------------------------------------------------------|--|
| Sealed Sabaf® burners | Quality burners with cast iron tops ensure lasting durability and easier cleanup                         |  |
| Cast iron grates      | Two sets of continuous grates in heavy duty cast iron hold up to large cookware                          |  |
| Fits common cutouts   | Designed for 28 3/8" W x 18 5/8" D cutouts for an easy fit in smaller kitchens                           |  |
| Power burner          | Front left burner features 12,000 BTU output for powerful cooking                                        |  |
| Simmer burner         | Rear burner on right side reaches maximum of 5,000 BTUs to allow more precise heating of sensitive items |  |
| Two standard burners  | Front right and rear left burners offer 9100 BTUs of cooking power to accommodate most dishes            |  |
| Push-to-turn knobs    | To prevent accidents, knobs require a small amount of force when turning                                 |  |
| Recessed top          | Curved design helps to contain spills on the surface for easier cleanup                                  |  |

### WTL053S Specifications:

| Overview                                                                                                                                |                                                                                                 |
|-----------------------------------------------------------------------------------------------------------------------------------------|-------------------------------------------------------------------------------------------------|
| Nominal Height                                                                                                                          | 4.0" (10 cm)                                                                                    |
| Height of Cabinet                                                                                                                       | 4.0" (10 cm)                                                                                    |
| Nominal Width                                                                                                                           | 30.0" (76 cm)                                                                                   |
| Width                                                                                                                                   | 29.75" (76 cm)                                                                                  |
| Nominal Depth                                                                                                                           | 20.0" (51 cm)                                                                                   |
| Depth                                                                                                                                   | 20.0" (51 cm)                                                                                   |
| Cabinet                                                                                                                                 | White                                                                                           |
| US Electrical Safety                                                                                                                    | CSA                                                                                             |
| Canadian Electrical<br>Safety                                                                                                           | CSA-C                                                                                           |
| Weight                                                                                                                                  | 27.0 lbs. (12 kg)                                                                               |
| Parts & Labor<br>Warranty                                                                                                               | 1 Year                                                                                          |
| UPC                                                                                                                                     | 761101061627                                                                                    |
|                                                                                                                                         |                                                                                                 |
| Gas Cooktop                                                                                                                             |                                                                                                 |
| Gas Cooktop Ignition                                                                                                                    | Spark                                                                                           |
|                                                                                                                                         | Spark With Kit LP S2 Accessory                                                                  |
| Ignition                                                                                                                                | With Kit LP S2                                                                                  |
| Ignition LP Convertible                                                                                                                 | With Kit LP S2<br>Accessory                                                                     |
| Ignition  LP Convertible  Number of Burners                                                                                             | With Kit LP S2<br>Accessory                                                                     |
| Ignition LP Convertible Number of Burners Controls                                                                                      | With Kit LP S2<br>Accessory<br>4<br>Dial                                                        |
| Ignition LP Convertible  Number of Burners  Controls  Surface                                                                           | With Kit LP S2<br>Accessory<br>4<br>Dial<br>Painted                                             |
| Ignition LP Convertible  Number of Burners  Controls  Surface  Grate Material                                                           | With Kit LP S2 Accessory  4 Dial Painted Cast Iron                                              |
| Ignition LP Convertible  Number of Burners  Controls  Surface  Grate Material  Cutout Width                                             | With Kit LP S2 Accessory  4 Dial Painted Cast Iron 28.38" (72 cm)                               |
| Ignition LP Convertible  Number of Burners  Controls  Surface  Grate Material  Cutout Width  Cutout Depth                               | With Kit LP S2 Accessory  4 Dial Painted Cast Iron 28.38" (72 cm) 18.63" (47 cm)                |
| Ignition LP Convertible  Number of Burners  Controls  Surface  Grate Material  Cutout Width  Cutout Depth  Burner #1 BTU                | With Kit LP S2 Accessory  4 Dial Painted Cast Iron 28.38" (72 cm) 18.63" (47 cm) 12000.0        |
| Ignition LP Convertible  Number of Burners  Controls  Surface  Grate Material  Cutout Width  Cutout Depth  Burner #1 BTU  Burner #2 BTU | With Kit LP S2 Accessory  4 Dial Painted Cast Iron 28.38" (72 cm) 18.63" (47 cm) 12000.0 9100.0 |