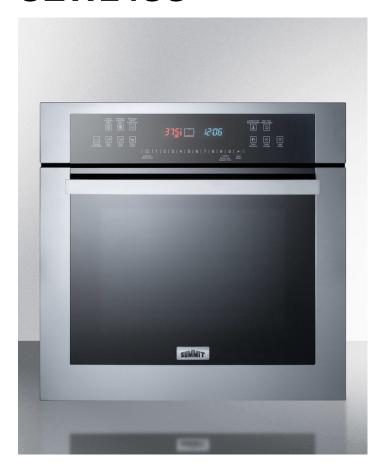

# **SEW24SS**

23.5" x 23.25" x 22.75" (H x W x D)

24" wide electric wall oven with stainless steel exterior, black glass door, and advanced digital controls

### **Highlights:**

Perfectly sized at 24" for an easy fit in smaller kitchen spaces

Advanced digital control panel offers multiple cooking options

Steam clean function offers an easy and efficient solution to maintaining the interior

#### **Product Features:**

| 220V electric wall oven            | Sized to fit 23 3/16" H x 22 3/16" W cutouts                                                      |  |
|------------------------------------|---------------------------------------------------------------------------------------------------|--|
|                                    | 0/250 to 11 25 5/10 11 x 22 5/10 W outdate                                                        |  |
| Stainless steel finish             | Door and control panel feature a stainless steel trim for an attractive, modern look              |  |
| Black glass door                   | Large oven door in sleek black finish                                                             |  |
| Porcelain construction             | Oven interior features solid porcelain construction for long-lasting durability and easy cleaning |  |
| Professional handle                | Easy-to-grab handle in a brushed steel look                                                       |  |
| Touch control panel                | Digital controls offer easy and intuitive cooking                                                 |  |
| Steam clean function               | Easy-to-use function for faster, more efficient cleaning of the porcelain interior                |  |
| Telescopic rack                    | Includes one full-extension no-tilt rack ideal for holding heavy dishes                           |  |
| Adjustable rack with safety brakes | Standard chrome rack can be adjusted to five different positions                                  |  |