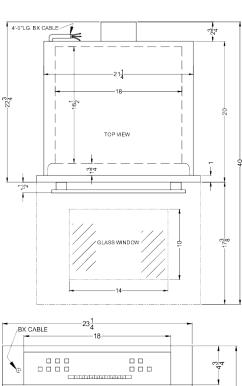

### **SEW24SS Specifications:**

| Height of Cabinet                                                                     | 23.5" (60 cm)                                                |
|---------------------------------------------------------------------------------------|--------------------------------------------------------------|
| Width                                                                                 | 23.25" (59 cm)                                               |
| Depth                                                                                 | 22.75" (58 cm)                                               |
| Depth with Handle                                                                     | 24.25" (62 cm)                                               |
| Depth with door at 90°                                                                | 40.0" (102 cm)                                               |
| Capacity                                                                              | 2.7 cu.ft. (76 L)                                            |
| Door                                                                                  | Black Glass                                                  |
| Cabinet                                                                               | -                                                            |
| US Electrical Safety                                                                  | UL                                                           |
| Amps                                                                                  | 20.0                                                         |
| Weight                                                                                | 93.0 lbs. (42 kg)                                            |
| Parts & Labor Warranty                                                                | 1 Year                                                       |
| UPC                                                                                   | 761101058245                                                 |
| Electric Walloven                                                                     |                                                              |
| Controls                                                                              | Digital                                                      |
| Oven Light                                                                            | Yes                                                          |
| Cooking Timer                                                                         | Yes                                                          |
| Digital Clock                                                                         | Yes                                                          |
| Cleaning Type                                                                         | Steam                                                        |
|                                                                                       |                                                              |
| Oven Rack Qty                                                                         | 2                                                            |
|                                                                                       | 2<br>Yes                                                     |
| Oven Rack Qty                                                                         |                                                              |
| Oven Rack Qty Oven Window                                                             | Yes                                                          |
| Oven Rack Qty Oven Window Interior Height                                             | Yes 13.5" (34 cm)                                            |
| Oven Rack Qty Oven Window Interior Height Interior Width                              | Yes<br>13.5" (34 cm)<br>18.0" (46 cm)                        |
| Oven Rack Qty Oven Window Interior Height Interior Width Interior Depth               | Yes<br>13.5" (34 cm)<br>18.0" (46 cm)<br>16.5" (42 cm)       |
| Oven Rack Qty Oven Window Interior Height Interior Width Interior Depth Cutout Height | Yes 13.5" (34 cm) 18.0" (46 cm) 16.5" (42 cm) 23.18" (59 cm) |