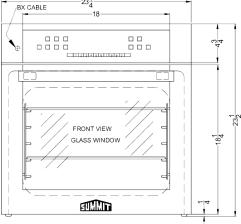

### **SEW24SS Specifications:**

| Height of Cabinet                                                                     | 23.5" (60 cm)                                                |
|---------------------------------------------------------------------------------------|--------------------------------------------------------------|
| Width                                                                                 | 23.25" (59 cm)                                               |
| Depth                                                                                 | 22.75" (58 cm)                                               |
| Depth with Handle                                                                     | 24.25" (62 cm)                                               |
| Depth with door at 90°                                                                | 40.0" (102 cm)                                               |
| Capacity                                                                              | 2.7 cu.ft. (76 L)                                            |
| Door                                                                                  | Black Glass                                                  |
| Cabinet                                                                               | -                                                            |
| US Electrical Safety                                                                  | UL                                                           |
| Amps                                                                                  | 20.0                                                         |
| Weight                                                                                | 93.0 lbs. (42 kg)                                            |
| Parts & Labor Warranty                                                                | 1 Year                                                       |
| UPC                                                                                   | 761101058245                                                 |
| Electric Walloven                                                                     |                                                              |
| Controls                                                                              | Digital                                                      |
| Oven Light                                                                            | Yes                                                          |
| Cooking Timer                                                                         | Yes                                                          |
| Digital Clock                                                                         | Yes                                                          |
| Cleaning Type                                                                         | Steam                                                        |
|                                                                                       |                                                              |
| Oven Rack Qty                                                                         | 2                                                            |
|                                                                                       | 2<br>Yes                                                     |
| Oven Rack Qty                                                                         |                                                              |
| Oven Rack Qty Oven Window                                                             | Yes                                                          |
| Oven Rack Qty Oven Window Interior Height                                             | Yes 13.5" (34 cm)                                            |
| Oven Rack Qty Oven Window Interior Height Interior Width                              | Yes<br>13.5" (34 cm)<br>18.0" (46 cm)                        |
| Oven Rack Qty Oven Window Interior Height Interior Width Interior Depth               | Yes<br>13.5" (34 cm)<br>18.0" (46 cm)<br>16.5" (42 cm)       |
| Oven Rack Qty Oven Window Interior Height Interior Width Interior Depth Cutout Height | Yes 13.5" (34 cm) 18.0" (46 cm) 16.5" (42 cm) 23.18" (59 cm) |