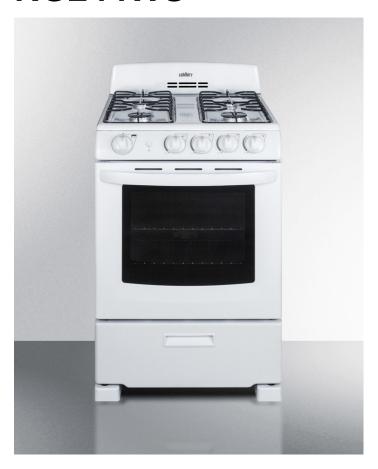

# **RG244WS**

42" x 23.5" x 23.5" (H x W x D)

24" wide gas range in white with sealed burners and oven window; replaces RG244W

#### **Highlights:**

Slim 24" width is ideal for any space-challenged kitchen

Sealed burners for safer, cleaner cooking

Large oven window makes it easy to keep track of your cooking