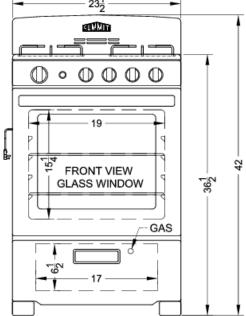

### **RG244WS Specifications:**

| Overview                                                                                                                                                                             |                                                                        |  |
|--------------------------------------------------------------------------------------------------------------------------------------------------------------------------------------|------------------------------------------------------------------------|--|
| Nominal Height                                                                                                                                                                       | 42.0" (107 cm)                                                         |  |
| Height of Cabinet                                                                                                                                                                    | 42.0" (107 cm)                                                         |  |
| Nominal Width                                                                                                                                                                        | 24.0" (61 cm)                                                          |  |
| Width                                                                                                                                                                                | 23.5" (60 cm)                                                          |  |
| Nominal Depth                                                                                                                                                                        | 24.0" (61 cm)                                                          |  |
| Depth                                                                                                                                                                                | 23.5" (60 cm)                                                          |  |
| Depth with Handle                                                                                                                                                                    | 25.75" (65 cm)                                                         |  |
| Depth with door at 90°                                                                                                                                                               | 43.25" (110 cm)                                                        |  |
| Door                                                                                                                                                                                 | White                                                                  |  |
| Cabinet                                                                                                                                                                              | White                                                                  |  |
| US Electrical Safety                                                                                                                                                                 | CSA                                                                    |  |
| Canadian Electrical<br>Safety                                                                                                                                                        | CSA-C                                                                  |  |
| Amps                                                                                                                                                                                 | 5.0                                                                    |  |
| Voltage/Frequency                                                                                                                                                                    | 115 V AC/60 Hz                                                         |  |
| Weight                                                                                                                                                                               | 130.0 lbs. (59 kg)                                                     |  |
| Parts & Labor Warranty                                                                                                                                                               | 1 Year                                                                 |  |
| UPC                                                                                                                                                                                  | 761101058276                                                           |  |
| Gas Range                                                                                                                                                                            |                                                                        |  |
| Ignition                                                                                                                                                                             | Spark                                                                  |  |
| LP Convertible                                                                                                                                                                       | Yes                                                                    |  |
| Oven Capacity                                                                                                                                                                        | 2.9 cu.ft                                                              |  |
|                                                                                                                                                                                      | 2.0 00.11                                                              |  |
| Cooktop Surface                                                                                                                                                                      | Metal                                                                  |  |
|                                                                                                                                                                                      |                                                                        |  |
| Cooktop Surface                                                                                                                                                                      | Metal                                                                  |  |
| Cooktop Surface  Burner Type                                                                                                                                                         | Metal<br>Sealed                                                        |  |
| Cooktop Surface  Burner Type  Number of Burners                                                                                                                                      | Metal<br>Sealed<br>4                                                   |  |
| Cooktop Surface  Burner Type  Number of Burners  Burner #1 BTU                                                                                                                       | Metal<br>Sealed<br>4<br>12000.0                                        |  |
| Cooktop Surface  Burner Type  Number of Burners  Burner #1 BTU  Burner #2 BTU                                                                                                        | Metal<br>Sealed<br>4<br>12000.0<br>9500.0                              |  |
| Cooktop Surface  Burner Type  Number of Burners  Burner #1 BTU  Burner #2 BTU  Burner #3 BTU                                                                                         | Metal<br>Sealed<br>4<br>12000.0<br>9500.0                              |  |
| Cooktop Surface Burner Type Number of Burners Burner #1 BTU Burner #2 BTU Burner #3 BTU Burner #4 BTU                                                                                | Metal Sealed 4 12000.0 9500.0 9500.0 5000.0                            |  |
| Cooktop Surface Burner Type Number of Burners Burner #1 BTU Burner #2 BTU Burner #3 BTU Burner #4 BTU Burner Controls                                                                | Metal Sealed 4 12000.0 9500.0 9500.0 5000.0 Dial                       |  |
| Cooktop Surface Burner Type Number of Burners Burner #1 BTU Burner #2 BTU Burner #3 BTU Burner #4 BTU Burner Controls Oven Controls                                                  | Metal Sealed 4 12000.0 9500.0 9500.0 5000.0 Dial Dial                  |  |
| Cooktop Surface Burner Type Number of Burners Burner #1 BTU Burner #2 BTU Burner #3 BTU Burner #4 BTU Burner Controls Oven Controls Oven Light                                       | Metal Sealed 4 12000.0 9500.0 9500.0 5000.0 Dial Dial Yes              |  |
| Cooktop Surface Burner Type Number of Burners Burner #1 BTU Burner #2 BTU Burner #3 BTU Burner #4 BTU Burner Controls Oven Controls Oven Light Backguard                             | Metal Sealed 4 12000.0 9500.0 9500.0 5000.0 Dial Dial Yes Yes          |  |
| Cooktop Surface Burner Type Number of Burners Burner #1 BTU Burner #2 BTU Burner #3 BTU Burner #4 BTU Burner Controls Oven Controls Oven Light Backguard Cleaning Type               | Metal Sealed 4 12000.0 9500.0 9500.0 5000.0 Dial Dial Yes Yes Manual   |  |
| Cooktop Surface Burner Type Number of Burners Burner #1 BTU Burner #2 BTU Burner #3 BTU Burner #4 BTU Burner Controls Oven Controls Oven Light Backguard Cleaning Type Oven Rack Qty | Metal Sealed 4 12000.0 9500.0 9500.0 5000.0 Dial Dial Yes Yes Manual 2 |  |

| Oven Interior Depth | 17.5" (44 cm) |
|---------------------|---------------|
| Broiler Location    | Below Oven    |