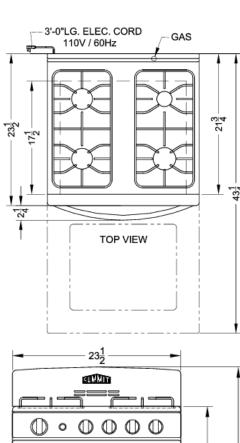

### **RG244WS Specifications:**

| Overview                                                                                                                                                                             |                                                                        |  |
|--------------------------------------------------------------------------------------------------------------------------------------------------------------------------------------|------------------------------------------------------------------------|--|
| Nominal Height                                                                                                                                                                       | 42.0" (107 cm)                                                         |  |
| Height of Cabinet                                                                                                                                                                    | 42.0" (107 cm)                                                         |  |
| Nominal Width                                                                                                                                                                        | 24.0" (61 cm)                                                          |  |
| Width                                                                                                                                                                                | 23.5" (60 cm)                                                          |  |
| Nominal Depth                                                                                                                                                                        | 24.0" (61 cm)                                                          |  |
| Depth                                                                                                                                                                                | 23.5" (60 cm)                                                          |  |
| Depth with Handle                                                                                                                                                                    | 25.75" (65 cm)                                                         |  |
| Depth with door at 90°                                                                                                                                                               | 43.25" (110 cm)                                                        |  |
| Door                                                                                                                                                                                 | White                                                                  |  |
| Cabinet                                                                                                                                                                              | White                                                                  |  |
| US Electrical Safety                                                                                                                                                                 | CSA                                                                    |  |
| Canadian Electrical<br>Safety                                                                                                                                                        | CSA-C                                                                  |  |
| Amps                                                                                                                                                                                 | 5.0                                                                    |  |
| Voltage/Frequency                                                                                                                                                                    | 115 V AC/60 Hz                                                         |  |
| Weight                                                                                                                                                                               | 130.0 lbs. (59 kg)                                                     |  |
| Parts & Labor Warranty                                                                                                                                                               | 1 Year                                                                 |  |
| UPC                                                                                                                                                                                  | 761101058276                                                           |  |
| Gas Range                                                                                                                                                                            |                                                                        |  |
| Ignition                                                                                                                                                                             | Spark                                                                  |  |
| LP Convertible                                                                                                                                                                       | Yes                                                                    |  |
| Oven Capacity                                                                                                                                                                        | 2.9 cu.ft                                                              |  |
|                                                                                                                                                                                      | 2.0 00.11                                                              |  |
| Cooktop Surface                                                                                                                                                                      | Metal                                                                  |  |
|                                                                                                                                                                                      |                                                                        |  |
| Cooktop Surface                                                                                                                                                                      | Metal                                                                  |  |
| Cooktop Surface  Burner Type                                                                                                                                                         | Metal<br>Sealed                                                        |  |
| Cooktop Surface  Burner Type  Number of Burners                                                                                                                                      | Metal<br>Sealed<br>4                                                   |  |
| Cooktop Surface  Burner Type  Number of Burners  Burner #1 BTU                                                                                                                       | Metal<br>Sealed<br>4<br>12000.0                                        |  |
| Cooktop Surface  Burner Type  Number of Burners  Burner #1 BTU  Burner #2 BTU                                                                                                        | Metal<br>Sealed<br>4<br>12000.0<br>9500.0                              |  |
| Cooktop Surface  Burner Type  Number of Burners  Burner #1 BTU  Burner #2 BTU  Burner #3 BTU                                                                                         | Metal<br>Sealed<br>4<br>12000.0<br>9500.0                              |  |
| Cooktop Surface Burner Type Number of Burners Burner #1 BTU Burner #2 BTU Burner #3 BTU Burner #4 BTU                                                                                | Metal Sealed 4 12000.0 9500.0 9500.0 5000.0                            |  |
| Cooktop Surface Burner Type Number of Burners Burner #1 BTU Burner #2 BTU Burner #3 BTU Burner #4 BTU Burner Controls                                                                | Metal Sealed 4 12000.0 9500.0 9500.0 5000.0 Dial                       |  |
| Cooktop Surface Burner Type Number of Burners Burner #1 BTU Burner #2 BTU Burner #3 BTU Burner #4 BTU Burner Controls Oven Controls                                                  | Metal Sealed 4 12000.0 9500.0 9500.0 5000.0 Dial Dial                  |  |
| Cooktop Surface Burner Type Number of Burners Burner #1 BTU Burner #2 BTU Burner #3 BTU Burner #4 BTU Burner Controls Oven Controls Oven Light                                       | Metal Sealed 4 12000.0 9500.0 9500.0 5000.0 Dial Dial Yes              |  |
| Cooktop Surface Burner Type Number of Burners Burner #1 BTU Burner #2 BTU Burner #3 BTU Burner #4 BTU Burner Controls Oven Controls Oven Light Backguard                             | Metal Sealed 4 12000.0 9500.0 9500.0 5000.0 Dial Dial Yes Yes          |  |
| Cooktop Surface Burner Type Number of Burners Burner #1 BTU Burner #2 BTU Burner #3 BTU Burner #4 BTU Burner Controls Oven Controls Oven Light Backguard Cleaning Type               | Metal Sealed 4 12000.0 9500.0 9500.0 5000.0 Dial Dial Yes Yes Manual   |  |
| Cooktop Surface Burner Type Number of Burners Burner #1 BTU Burner #2 BTU Burner #3 BTU Burner #4 BTU Burner Controls Oven Controls Oven Light Backguard Cleaning Type Oven Rack Qty | Metal Sealed 4 12000.0 9500.0 9500.0 5000.0 Dial Dial Yes Yes Manual 2 |  |