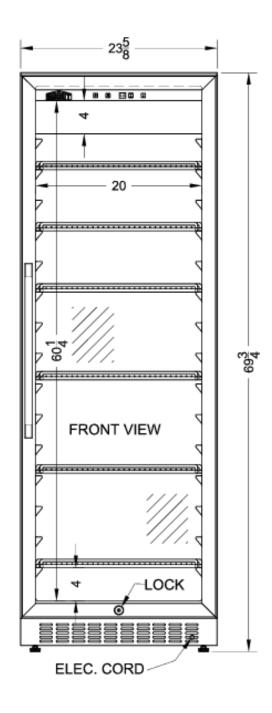

## **SCR1400WLH Specifications:**

| Nominal Height Height of Cabinet                                                        |                                                |  |  |
|-----------------------------------------------------------------------------------------|------------------------------------------------|--|--|
| Height of Cabinet                                                                       | 70.0" (178 cm)                                 |  |  |
|                                                                                         | 69.75" (177 cm)                                |  |  |
| Nominal Width                                                                           | 24.0" (61 cm)                                  |  |  |
| Width                                                                                   | 23.63" (60 cm)                                 |  |  |
| Nominal Depth                                                                           | 24.0" (61 cm)                                  |  |  |
| Depth                                                                                   | 23.75" (60 cm)                                 |  |  |
| Depth with Handle                                                                       | 25.63" (65 cm)                                 |  |  |
| Depth with door at 90°                                                                  | 46.75" (119 cm)                                |  |  |
| Capacity 1                                                                              | 2.6 cu.ft. (357 L)                             |  |  |
| Defrost Type                                                                            | Frost-Free                                     |  |  |
| Door                                                                                    | Glass                                          |  |  |
| Cabinet                                                                                 | White                                          |  |  |
| US Electrical Safety                                                                    | ETL                                            |  |  |
| Canadian Electrical<br>Safety                                                           | ETL-C                                          |  |  |
| Sanitation                                                                              | ETL-S                                          |  |  |
| Amps                                                                                    | 1.7                                            |  |  |
| Voltage/Frequency                                                                       | 115 V AC/60 Hz                                 |  |  |
| Weight                                                                                  | 151.0 lbs. (68 kg)                             |  |  |
| Parts & Labor Warranty                                                                  | 1 Year                                         |  |  |
| Compressor Warranty                                                                     | 5 Years                                        |  |  |
| UPC                                                                                     | 761101059372                                   |  |  |
| Refrigerator Features                                                                   |                                                |  |  |
| Sabbath Mode                                                                            | Yes                                            |  |  |
| Door Swing                                                                              | LHD                                            |  |  |
| Reversible                                                                              | No                                             |  |  |
| Shelf Type                                                                              | Wire                                           |  |  |
| Shelf Qty                                                                               | 6                                              |  |  |
|                                                                                         | Yes                                            |  |  |
| Adjustable Shelves                                                                      |                                                |  |  |
| Adjustable Shelves Thermostat Type                                                      | Digital                                        |  |  |
|                                                                                         | Digital<br>Interior                            |  |  |
| Thermostat Type                                                                         |                                                |  |  |
| Thermostat Type Fan Type                                                                | Interior                                       |  |  |
| Thermostat Type Fan Type Refrigerant Type                                               | Interior<br>R600a                              |  |  |
| Thermostat Type Fan Type Refrigerant Type Refrigerant Amount                            | Interior<br>R600a<br>1.76oz.                   |  |  |
| Thermostat Type Fan Type Refrigerant Type Refrigerant Amount High Side PSI              | Interior<br>R600a<br>1.76oz.<br>270.0          |  |  |
| Thermostat Type Fan Type Refrigerant Type Refrigerant Amount High Side PSI Low Side PSI | Interior<br>R600a<br>1.76oz.<br>270.0<br>105.0 |  |  |

| Sound Level            | 35.7 dB         |
|------------------------|-----------------|
| Dimensions             |                 |
| Interior Height        | 60.25" (153 cm) |
| Interior Width         | 20.0" (51 cm)   |
| Interior Depth         | 17.5" (44 cm)   |
| Compressor Step Height | 4.0" (10 cm)    |
| Compressor Step Width  | 20.0" (51 cm)   |
| Compressor Step Depth  | 5.5" (14 cm)    |