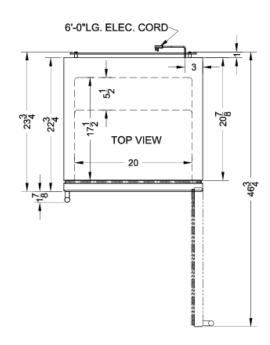

## **SCR1400WLH Specifications:**

| Nominal Height Height of Cabinet                                                        |                                                |  |  |
|-----------------------------------------------------------------------------------------|------------------------------------------------|--|--|
| Height of Cabinet                                                                       | 70.0" (178 cm)                                 |  |  |
|                                                                                         | 69.75" (177 cm)                                |  |  |
| Nominal Width                                                                           | 24.0" (61 cm)                                  |  |  |
| Width                                                                                   | 23.63" (60 cm)                                 |  |  |
| Nominal Depth                                                                           | 24.0" (61 cm)                                  |  |  |
| Depth                                                                                   | 23.75" (60 cm)                                 |  |  |
| Depth with Handle                                                                       | 25.63" (65 cm)                                 |  |  |
| Depth with door at 90°                                                                  | 46.75" (119 cm)                                |  |  |
| Capacity 1                                                                              | 2.6 cu.ft. (357 L)                             |  |  |
| Defrost Type                                                                            | Frost-Free                                     |  |  |
| Door                                                                                    | Glass                                          |  |  |
| Cabinet                                                                                 | White                                          |  |  |
| US Electrical Safety                                                                    | ETL                                            |  |  |
| Canadian Electrical<br>Safety                                                           | ETL-C                                          |  |  |
| Sanitation                                                                              | ETL-S                                          |  |  |
| Amps                                                                                    | 1.7                                            |  |  |
| Voltage/Frequency                                                                       | 115 V AC/60 Hz                                 |  |  |
| Weight                                                                                  | 151.0 lbs. (68 kg)                             |  |  |
| Parts & Labor Warranty                                                                  | 1 Year                                         |  |  |
| Compressor Warranty                                                                     | 5 Years                                        |  |  |
| UPC                                                                                     | 761101059372                                   |  |  |
| Refrigerator Features                                                                   |                                                |  |  |
| Sabbath Mode                                                                            | Yes                                            |  |  |
| Door Swing                                                                              | LHD                                            |  |  |
| Reversible                                                                              | No                                             |  |  |
| Shelf Type                                                                              | Wire                                           |  |  |
| Shelf Qty                                                                               | 6                                              |  |  |
|                                                                                         | Yes                                            |  |  |
| Adjustable Shelves                                                                      |                                                |  |  |
| Adjustable Shelves Thermostat Type                                                      | Digital                                        |  |  |
|                                                                                         | Digital<br>Interior                            |  |  |
| Thermostat Type                                                                         |                                                |  |  |
| Thermostat Type Fan Type                                                                | Interior                                       |  |  |
| Thermostat Type Fan Type Refrigerant Type                                               | Interior<br>R600a                              |  |  |
| Thermostat Type Fan Type Refrigerant Type Refrigerant Amount                            | Interior<br>R600a<br>1.76oz.                   |  |  |
| Thermostat Type Fan Type Refrigerant Type Refrigerant Amount High Side PSI              | Interior<br>R600a<br>1.76oz.<br>270.0          |  |  |
| Thermostat Type Fan Type Refrigerant Type Refrigerant Amount High Side PSI Low Side PSI | Interior<br>R600a<br>1.76oz.<br>270.0<br>105.0 |  |  |

| Sound Level            | 35.7 dB         |
|------------------------|-----------------|
| Dimensions             |                 |
| Interior Height        | 60.25" (153 cm) |
| Interior Width         | 20.0" (51 cm)   |
| Interior Depth         | 17.5" (44 cm)   |
| Compressor Step Height | 4.0" (10 cm)    |
| Compressor Step Width  | 20.0" (51 cm)   |
| Compressor Step Depth  | 5.5" (14 cm)    |