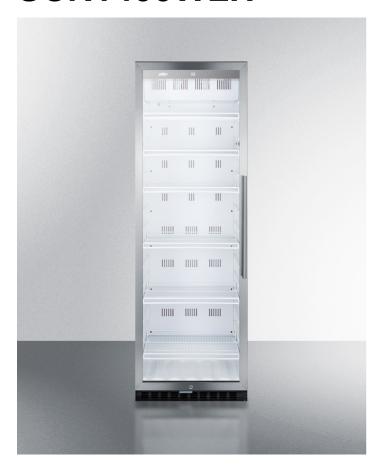

## SCR1400WLH

69.75" x 23.63" x 23.75" (H x W x D)

Commercial beverage merchandiser designed for the display and refrigeration of beverages and sealed food, with 12.6 cu.ft. capacity, digital thermostat and self-closing door with a left hand swing

## **Highlights:**

Commercially approved and CalCode compliant

Digital thermostat offers precise and convenient temperature control

Recessed LED lighting offers attractive presentation of stored products

## **Product Features:**

| Commercially approved                | ETL-S listed to NSF standards and meets UL-471 for commercial use                                                           |  |
|--------------------------------------|-----------------------------------------------------------------------------------------------------------------------------|--|
| Slim fit                             | Just 24" wide and deep for an easy fit in any setting                                                                       |  |
| Glass door with stainless steel trim | Heat-safe design offers safe display of stored products                                                                     |  |
| Self-closing door                    | Door will automatically close when left ajar, preventing items from accidentally being left exposed to ambient temperatures |  |
| Professional handle                  | Elegant chrome handle finishes the look                                                                                     |  |
| Factory installed lock               | Keyed security on the refrigerator door                                                                                     |  |
| Recessed LED lighting                | On/off button to illuminate stored products with an attractive and energy efficient glow                                    |  |
| Frost-free operation                 | No-frost convenience requires no manual defrosting                                                                          |  |
| Adjustable shelves                   | Fifteen glide positions accommodate a variety of sizes, with heavy duty wired shelving                                      |  |