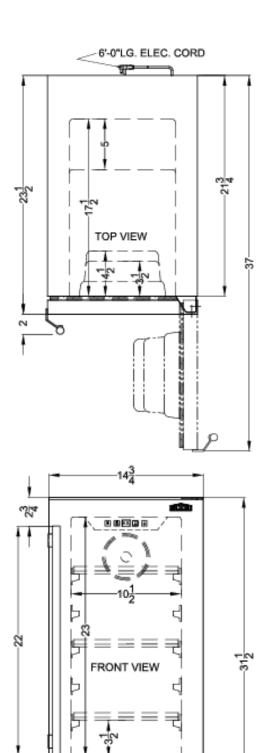

## **ALR15BSS**

31.5" x 14.75" x 23.5" (H x W x D)

15" wide ADA compliant all-refrigerator for built-in or freestanding use, with digital controls, LED light, lock, stainless steel door, and black cabinet

### **ALR15BSS Specifications:**

| Overview                                                                                |                                                         |  |  |
|-----------------------------------------------------------------------------------------|---------------------------------------------------------|--|--|
| Nominal Height                                                                          | 32.0" (81 cm)                                           |  |  |
| Height of Cabinet                                                                       | 31.5" (80 cm)                                           |  |  |
| Nominal Width                                                                           | 15.0" (38 cm)                                           |  |  |
| Width                                                                                   | 14.75" (37 cm)                                          |  |  |
| Nominal Depth                                                                           | 24.0" (61 cm)                                           |  |  |
| Depth                                                                                   | 23.5" (60 cm)                                           |  |  |
| Capacity                                                                                | 2.2 cu.ft. (62 L)                                       |  |  |
| Defrost Type                                                                            | Frost-Free                                              |  |  |
| Door                                                                                    | Stainless Steel                                         |  |  |
| Cabinet                                                                                 | Black                                                   |  |  |
| US Electrical Safety                                                                    | ETL                                                     |  |  |
| Canadian Electrical<br>Safety                                                           | ETL-C                                                   |  |  |
| Sanitation                                                                              | ETL-S                                                   |  |  |
| Energy Usage/Year                                                                       | 240.0kWh/year                                           |  |  |
| Amps                                                                                    | 1.0                                                     |  |  |
| Voltage/Frequency                                                                       | 115 V AC/60 Hz                                          |  |  |
| Weight                                                                                  | 60.0 lbs. (27 kg)                                       |  |  |
| Parts & Labor Warranty                                                                  | 1 Year                                                  |  |  |
| Compressor Warranty                                                                     | 5 Years                                                 |  |  |
| UPC                                                                                     | 761101061498                                            |  |  |
| Refrigerator Features                                                                   |                                                         |  |  |
| Sabbath Mode                                                                            | Yes                                                     |  |  |
| Door Swing                                                                              | RHD                                                     |  |  |
| Reversible                                                                              | Yes                                                     |  |  |
| Shelf Type                                                                              | Glass                                                   |  |  |
| Shelf Qty                                                                               | 3                                                       |  |  |
| Full Door Shelf Qty                                                                     | 2                                                       |  |  |
|                                                                                         |                                                         |  |  |
| Adjustable Shelves                                                                      | Yes                                                     |  |  |
| Adjustable Shelves Thermostat Type                                                      | Yes<br>Digital                                          |  |  |
|                                                                                         |                                                         |  |  |
| Thermostat Type                                                                         | Digital<br>Interior and                                 |  |  |
| Thermostat Type Fan Type                                                                | Digital<br>Interior and<br>Exterior                     |  |  |
| Thermostat Type Fan Type Refrigerant Type                                               | Digital Interior and Exterior R600a                     |  |  |
| Thermostat Type Fan Type Refrigerant Type Refrigerant Amount                            | Digital Interior and Exterior R600a 0.78oz.             |  |  |
| Thermostat Type Fan Type Refrigerant Type Refrigerant Amount High Side PSI              | Digital Interior and Exterior R600a 0.78oz. 270.0       |  |  |
| Thermostat Type Fan Type Refrigerant Type Refrigerant Amount High Side PSI Low Side PSI | Digital Interior and Exterior R600a 0.78oz. 270.0 105.0 |  |  |

| Dimensions             |               |
|------------------------|---------------|
| Interior Height        | 23.0" (58 cm) |
| Interior Width         | 10.5" (27 cm) |
| Interior Depth         | 17.5" (44 cm) |
| Compressor Step Height | 3.5" (9 cm)   |
| Compressor Step Width  | 10.5" (27 cm) |
| Compressor Step Depth  | 5.0" (13 cm)  |