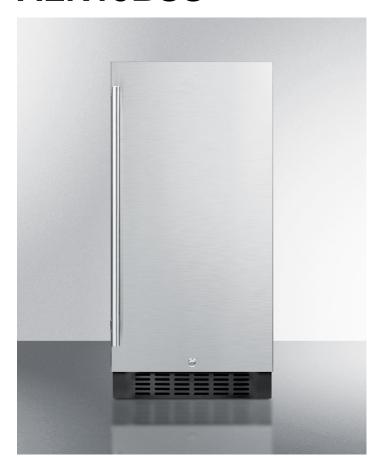

## **ALR15BSS**

31.5" x 14.75" x 23.5" (H x W x D)

15" wide ADA compliant all-refrigerator for built-in or freestanding use, with digital controls, LED light, lock, stainless steel door, and black cabinet

#### **Highlights:**

32" height allows installation under lower ADA compliant counters

Just under 15" wide for an easy fit, with a flush back design to save space

Flexible design allows built-in or freestanding use under counters

#### **Product Features:**

| ADA Compliant            | Sized just under 32" high to fit under lower ADA compliant counters                        |  |
|--------------------------|--------------------------------------------------------------------------------------------|--|
| Built-in capable         | Make the best use of space by installing your appliance under the counter                  |  |
| Factory installed lock   | Keyed lock for a secure interior, with two keys included                                   |  |
| Digital thermostat       | Electronic controls for precise temperature management.                                    |  |
| Digital display          | Temperature readout can be shown in Celsius or Fahrenheit                                  |  |
| LED lighting             | Gentle illumination with an on/off switch                                                  |  |
| Frost-free operation     | No-frost operation ensures reduced maintenance                                             |  |
| Adjustable glass shelves | Rearrange refrigerator space to accommodate all sizes or remove shelves for simple cleanup |  |
| Door storage             | Two racks offer the perfect storage solution for tall bottles and condiments               |  |