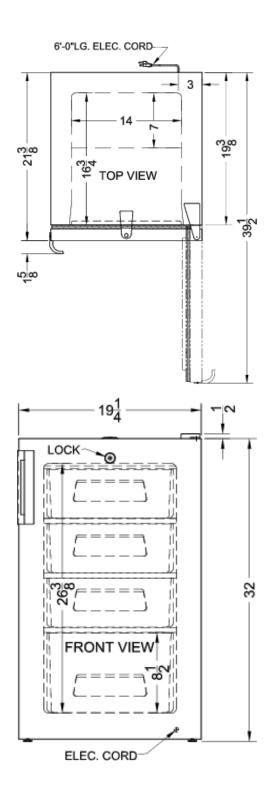

### FS407LBI7NZADA Specifications:

| Height of Cabinet         32.0" (81 cm)           Height to Hinge Cap         32.25" (82 cm)           Width         19.25" (49 cm)           Depth         21.38" (54 cm)           Depth with Handle         23.0" (58 cm)           Depth with door at 90°         39.5" (100 cm)           Capacity         2.8 cu.ft. (79 L)           Defrost Type         Manual           Door         White           Cabinet         White           US Electrical Safety         ETL           Canadian Electrical Safety         ETL-C           Sanitation         ETL-S           Amps         1.6           Voltage/Frequency         115 V AC/60 Hz           Weight         65.0 lbs. (29 kg)           Parts & Labor Warranty         1 Year           Compressor Warranty         5 Years           UPC         761101061290           Freezer         Door Swing         RHD           Reversible         Yes           Interior Height         26.38" (67 cm)           Interior Width         14.0" (36 cm)           Interior Depth         16.75" (43 cm)           Thermostat Type         R134a           Refrigerant Amount         3.0 oz. | Overview                   |                   |  |
|--------------------------------------------------------------------------------------------------------------------------------------------------------------------------------------------------------------------------------------------------------------------------------------------------------------------------------------------------------------------------------------------------------------------------------------------------------------------------------------------------------------------------------------------------------------------------------------------------------------------------------------------------------------------------------------------------------------------------------------------------------------------------------------------------------------------------------------------------------------------------------------------------------------------------------------------------------------------------------------------------------------------------------------------------------------------------------------------------------------------------------------------------------|----------------------------|-------------------|--|
| Width 19.25" (49 cm) Depth 21.38" (54 cm) Depth with Handle 23.0" (58 cm) Depth with door at 90° 39.5" (100 cm) Capacity 2.8 cu.ft. (79 L) Defrost Type Manual Door White Cabinet White US Electrical Safety ETL Canadian Electrical Safety ETL-C Sanitation ETL-S Amps 1.6 Voltage/Frequency 115 V AC/60 Hz Weight 65.0 lbs. (29 kg) Parts & Labor Warranty 1 Year Compressor Warranty 5 Years UPC 761101061290  Freezer Door Swing RHD Reversible Yes Interior Height 26.38" (67 cm) Interior Width 14.0" (36 cm) Interior Depth 16.75" (43 cm) Thermostat Type Dial Refrigerant Type R134a Refrigerant Amount 3.0 oz. High Side PSI 210.0 Low Side PSI 105.0                                                                                                                                                                                                                                                                                                                                                                                                                                                                                        | Height of Cabinet          | 32.0" (81 cm)     |  |
| Depth with Handle 23.0" (58 cm) Depth with Handle 23.0" (58 cm) Depth with door at 90° 39.5" (100 cm) Capacity 2.8 cu.ft. (79 L) Defrost Type Manual Door White Cabinet White US Electrical Safety ETL Canadian Electrical Safety ETL-C Sanitation ETL-S Amps 1.6 Voltage/Frequency 115 V AC/60 Hz Weight 65.0 lbs. (29 kg) Parts & Labor Warranty 1 Year Compressor Warranty 5 Years UPC 761101061290  Freezer Door Swing RHD Reversible Yes Interior Height 26.38" (67 cm) Interior Width 14.0" (36 cm) Interior Depth 16.75" (43 cm) Thermostat Type Dial Refrigerant Type R134a Refrigerant Amount 3.0 oz. High Side PSI 210.0 Interior Drawers Yes                                                                                                                                                                                                                                                                                                                                                                                                                                                                                                | Height to Hinge Cap        | 32.25" (82 cm)    |  |
| Depth with Handle 23.0" (58 cm) Depth with door at 90° 39.5" (100 cm) Capacity 2.8 cu.ft. (79 L) Defrost Type Manual Door White Cabinet White US Electrical Safety ETL-C Sanitation ETL-S Amps 1.6 Voltage/Frequency 115 V AC/60 Hz Weight 65.0 lbs. (29 kg) Parts & Labor Warranty 1 Year Compressor Warranty 5 Years UPC 761101061290  Freezer Door Swing RHD Reversible Yes Interior Height 26.38" (67 cm) Interior Width 14.0" (36 cm) Interior Depth 16.75" (43 cm) Thermostat Type Dial Refrigerant Type R134a Refrigerant Amount 3.0 oz. High Side PSI 105.0 Interior Drawers Yes                                                                                                                                                                                                                                                                                                                                                                                                                                                                                                                                                               | Width                      | 19.25" (49 cm)    |  |
| Depth with door at 90° 39.5" (100 cm) Capacity 2.8 cu.ft. (79 L) Defrost Type Manual Door White Cabinet White US Electrical Safety ETL Canadian Electrical Safety ETL-C Sanitation ETL-S Amps 1.6 Voltage/Frequency 115 V AC/60 Hz Weight 65.0 lbs. (29 kg) Parts & Labor Warranty 1 Year Compressor Warranty 5 Years UPC 761101061290  Freezer Door Swing RHD Reversible Yes Interior Height 26.38" (67 cm) Interior Width 14.0" (36 cm) Interior Depth 16.75" (43 cm) Thermostat Type Dial Refrigerant Type R134a Refrigerant Amount 3.0 oz. High Side PSI 210.0 Interior Drawers Yes                                                                                                                                                                                                                                                                                                                                                                                                                                                                                                                                                                | Depth                      | 21.38" (54 cm)    |  |
| Capacity 2.8 cu.ft. (79 L)  Defrost Type Manual  Door White  Cabinet White  US Electrical Safety ETL-  Canadian Electrical Safety ETL-S  Amps 1.6  Voltage/Frequency 115 V AC/60 Hz  Weight 65.0 lbs. (29 kg)  Parts & Labor Warranty 1 Year  Compressor Warranty 5 Years  UPC 761101061290  Freezer  Door Swing RHD  Reversible Yes  Interior Height 26.38" (67 cm)  Interior Width 14.0" (36 cm)  Interior Depth 16.75" (43 cm)  Thermostat Type Dial  Refrigerant Type R134a  Refrigerant Amount 3.0 oz.  High Side PSI 210.0  Interior Drawers Yes                                                                                                                                                                                                                                                                                                                                                                                                                                                                                                                                                                                                 | Depth with Handle          | 23.0" (58 cm)     |  |
| Defrost Type Manual Door White Cabinet White US Electrical Safety ETL Canadian Electrical Safety ETL-C Sanitation ETL-S Amps 1.6 Voltage/Frequency 115 V AC/60 Hz Weight 65.0 lbs. (29 kg) Parts & Labor Warranty 1 Year Compressor Warranty 5 Years UPC 761101061290  Freezer Door Swing RHD Reversible Yes Interior Height 26.38" (67 cm) Interior Width 14.0" (36 cm) Interior Depth 16.75" (43 cm) Thermostat Type Dial Refrigerant Type R134a Refrigerant Amount 3.0 oz. High Side PSI 210.0 Interior Drawers Yes                                                                                                                                                                                                                                                                                                                                                                                                                                                                                                                                                                                                                                 | Depth with door at 90°     | 39.5" (100 cm)    |  |
| Door White Cabinet White US Electrical Safety ETL Canadian Electrical Safety ETL-C Sanitation ETL-S Amps 1.6 Voltage/Frequency 115 V AC/60 Hz Weight 65.0 lbs. (29 kg) Parts & Labor Warranty 1 Year Compressor Warranty 5 Years UPC 761101061290  Freezer Door Swing RHD Reversible Yes Interior Height 26.38" (67 cm) Interior Width 14.0" (36 cm) Interior Depth 16.75" (43 cm) Thermostat Type Dial Refrigerant Type R134a Refrigerant Amount 3.0 oz. High Side PSI 210.0 Low Side PSI 105.0 Interior Drawers Yes                                                                                                                                                                                                                                                                                                                                                                                                                                                                                                                                                                                                                                  | Capacity                   | 2.8 cu.ft. (79 L) |  |
| Cabinet White US Electrical Safety ETL Canadian Electrical Safety ETL-C Sanitation ETL-S Amps 1.6 Voltage/Frequency 115 V AC/60 Hz Weight 65.0 lbs. (29 kg) Parts & Labor Warranty 1 Year Compressor Warranty 5 Years UPC 761101061290  Freezer Door Swing RHD Reversible Yes Interior Height 26.38" (67 cm) Interior Width 14.0" (36 cm) Interior Depth 16.75" (43 cm) Thermostat Type Dial Refrigerant Type R134a Refrigerant Amount 3.0 oz. High Side PSI 210.0 Low Side PSI 105.0 Interior Drawers Yes                                                                                                                                                                                                                                                                                                                                                                                                                                                                                                                                                                                                                                             | Defrost Type               | Manual            |  |
| US Electrical Safety ETL-C Canadian Electrical Safety ETL-C Sanitation ETL-S Amps 1.6 Voltage/Frequency 115 V AC/60 Hz Weight 65.0 lbs. (29 kg) Parts & Labor Warranty 1 Year Compressor Warranty 5 Years UPC 761101061290  Freezer Door Swing RHD Reversible Yes Interior Height 26.38" (67 cm) Interior Width 14.0" (36 cm) Interior Depth 16.75" (43 cm) Thermostat Type Dial Refrigerant Type R134a Refrigerant Amount 3.0 oz. High Side PSI 210.0 Low Side PSI 105.0 Interior Drawers Yes                                                                                                                                                                                                                                                                                                                                                                                                                                                                                                                                                                                                                                                         | Door                       | White             |  |
| Canadian Electrical Safety  Sanitation  ETL-S  Amps  1.6  Voltage/Frequency  115 V AC/60 Hz  Weight  65.0 lbs. (29 kg)  Parts & Labor Warranty  1 Year  Compressor Warranty  5 Years  UPC  761101061290  Freezer  Door Swing  RHD  Reversible  Yes  Interior Height  26.38" (67 cm)  Interior Width  14.0" (36 cm)  Interior Depth  16.75" (43 cm)  Thermostat Type  Dial  Refrigerant Type  R134a  Refrigerant Amount  3.0 oz.  High Side PSI  Low Side PSI  105.0  Interior Drawers  Yes                                                                                                                                                                                                                                                                                                                                                                                                                                                                                                                                                                                                                                                             | Cabinet                    | White             |  |
| Sanitation ETL-S  Amps 1.6  Voltage/Frequency 115 V AC/60 Hz  Weight 65.0 lbs. (29 kg)  Parts & Labor Warranty 1 Year  Compressor Warranty 5 Years  UPC 761101061290  Freezer  Door Swing RHD  Reversible Yes  Interior Height 26.38" (67 cm)  Interior Width 14.0" (36 cm)  Interior Depth 16.75" (43 cm)  Thermostat Type Dial  Refrigerant Type R134a  Refrigerant Amount 3.0 oz.  High Side PSI 210.0  Low Side PSI 105.0  Interior Drawers Yes                                                                                                                                                                                                                                                                                                                                                                                                                                                                                                                                                                                                                                                                                                    | US Electrical Safety       | ETL               |  |
| Amps 1.6 Voltage/Frequency 115 V AC/60 Hz Weight 65.0 lbs. (29 kg) Parts & Labor Warranty 1 Year Compressor Warranty 5 Years UPC 761101061290  Freezer Door Swing RHD Reversible Yes Interior Height 26.38" (67 cm) Interior Width 14.0" (36 cm) Interior Depth 16.75" (43 cm) Thermostat Type Dial Refrigerant Type R134a Refrigerant Amount 3.0 oz. High Side PSI 210.0 Low Side PSI 105.0 Interior Drawers Yes                                                                                                                                                                                                                                                                                                                                                                                                                                                                                                                                                                                                                                                                                                                                      | Canadian Electrical Safety | ETL-C             |  |
| Voltage/Frequency         115 V AC/60 Hz           Weight         65.0 lbs. (29 kg)           Parts & Labor Warranty         1 Year           Compressor Warranty         5 Years           UPC         761101061290           Freezer           Door Swing         RHD           Reversible         Yes           Interior Height         26.38" (67 cm)           Interior Width         14.0" (36 cm)           Interior Depth         16.75" (43 cm)           Thermostat Type         Dial           Refrigerant Type         R134a           Refrigerant Amount         3.0 oz.           High Side PSI         210.0           Low Side PSI         105.0           Interior Drawers         Yes                                                                                                                                                                                                                                                                                                                                                                                                                                                | Sanitation                 | ETL-S             |  |
| Weight 65.0 lbs. (29 kg) Parts & Labor Warranty 1 Year Compressor Warranty 5 Years UPC 761101061290  Freezer  Door Swing RHD Reversible Yes Interior Height 26.38" (67 cm) Interior Width 14.0" (36 cm) Interior Depth 16.75" (43 cm) Thermostat Type Dial Refrigerant Type R134a Refrigerant Amount 3.0 oz. High Side PSI 210.0 Low Side PSI 105.0 Interior Drawers Yes                                                                                                                                                                                                                                                                                                                                                                                                                                                                                                                                                                                                                                                                                                                                                                               | Amps                       | 1.6               |  |
| Parts & Labor Warranty         1 Year           Compressor Warranty         5 Years           UPC         761101061290           Freezer           Door Swing         RHD           Reversible         Yes           Interior Height         26.38" (67 cm)           Interior Width         14.0" (36 cm)           Interior Depth         16.75" (43 cm)           Thermostat Type         Dial           Refrigerant Type         R134a           Refrigerant Amount         3.0 oz.           High Side PSI         210.0           Low Side PSI         105.0           Interior Drawers         Yes                                                                                                                                                                                                                                                                                                                                                                                                                                                                                                                                              | Voltage/Frequency          | 115 V AC/60 Hz    |  |
| Compressor Warranty         5 Years           UPC         761101061290           Freezer         Preezer           Door Swing         RHD           Reversible         Yes           Interior Height         26.38" (67 cm)           Interior Width         14.0" (36 cm)           Interior Depth         16.75" (43 cm)           Thermostat Type         Dial           Refrigerant Type         R134a           Refrigerant Amount         3.0 oz.           High Side PSI         210.0           Low Side PSI         105.0           Interior Drawers         Yes                                                                                                                                                                                                                                                                                                                                                                                                                                                                                                                                                                              | Weight                     | 65.0 lbs. (29 kg) |  |
| UPC         761101061290           Freezer         Preezer           Door Swing         RHD           Reversible         Yes           Interior Height         26.38" (67 cm)           Interior Width         14.0" (36 cm)           Interior Depth         16.75" (43 cm)           Thermostat Type         Dial           Refrigerant Type         R134a           Refrigerant Amount         3.0 oz.           High Side PSI         210.0           Low Side PSI         105.0           Interior Drawers         Yes                                                                                                                                                                                                                                                                                                                                                                                                                                                                                                                                                                                                                            | Parts & Labor Warranty     | 1 Year            |  |
| Freezer           Door Swing         RHD           Reversible         Yes           Interior Height         26.38" (67 cm)           Interior Width         14.0" (36 cm)           Interior Depth         16.75" (43 cm)           Thermostat Type         Dial           Refrigerant Type         R134a           Refrigerant Amount         3.0 oz.           High Side PSI         210.0           Low Side PSI         105.0           Interior Drawers         Yes                                                                                                                                                                                                                                                                                                                                                                                                                                                                                                                                                                                                                                                                               | Compressor Warranty        | 5 Years           |  |
| Door Swing RHD Reversible Yes Interior Height 26.38" (67 cm) Interior Width 14.0" (36 cm) Interior Depth 16.75" (43 cm) Thermostat Type Dial Refrigerant Type R134a Refrigerant Amount 3.0 oz. High Side PSI 210.0 Low Side PSI 105.0 Interior Drawers Yes                                                                                                                                                                                                                                                                                                                                                                                                                                                                                                                                                                                                                                                                                                                                                                                                                                                                                             | UPC                        | 761101061290      |  |
| Reversible Yes Interior Height 26.38" (67 cm) Interior Width 14.0" (36 cm) Interior Depth 16.75" (43 cm) Thermostat Type Dial Refrigerant Type R134a Refrigerant Amount 3.0 oz. High Side PSI 210.0 Low Side PSI 105.0 Interior Drawers Yes                                                                                                                                                                                                                                                                                                                                                                                                                                                                                                                                                                                                                                                                                                                                                                                                                                                                                                            | Freezer                    |                   |  |
| Interior Height 26.38" (67 cm) Interior Width 14.0" (36 cm) Interior Depth 16.75" (43 cm) Thermostat Type Dial Refrigerant Type R134a Refrigerant Amount 3.0 oz. High Side PSI 210.0 Low Side PSI 105.0 Interior Drawers Yes                                                                                                                                                                                                                                                                                                                                                                                                                                                                                                                                                                                                                                                                                                                                                                                                                                                                                                                           | Door Swing                 | RHD               |  |
| Interior Width 14.0" (36 cm) Interior Depth 16.75" (43 cm) Thermostat Type Dial Refrigerant Type R134a Refrigerant Amount 3.0 oz. High Side PSI 210.0 Low Side PSI 105.0 Interior Drawers Yes                                                                                                                                                                                                                                                                                                                                                                                                                                                                                                                                                                                                                                                                                                                                                                                                                                                                                                                                                          | Reversible                 | Yes               |  |
| Interior Depth 16.75" (43 cm) Thermostat Type Dial Refrigerant Type R134a Refrigerant Amount 3.0 oz. High Side PSI 210.0 Low Side PSI 105.0 Interior Drawers Yes                                                                                                                                                                                                                                                                                                                                                                                                                                                                                                                                                                                                                                                                                                                                                                                                                                                                                                                                                                                       | Interior Height            | 26.38" (67 cm)    |  |
| Thermostat Type Dial Refrigerant Type R134a Refrigerant Amount 3.0 oz. High Side PSI 210.0 Low Side PSI 105.0 Interior Drawers Yes                                                                                                                                                                                                                                                                                                                                                                                                                                                                                                                                                                                                                                                                                                                                                                                                                                                                                                                                                                                                                     | Interior Width             | 14.0" (36 cm)     |  |
| Refrigerant Type R134a Refrigerant Amount 3.0 oz. High Side PSI 210.0 Low Side PSI 105.0 Interior Drawers Yes                                                                                                                                                                                                                                                                                                                                                                                                                                                                                                                                                                                                                                                                                                                                                                                                                                                                                                                                                                                                                                          | Interior Depth             | 16.75" (43 cm)    |  |
| Refrigerant Amount 3.0 oz. High Side PSI 210.0 Low Side PSI 105.0 Interior Drawers Yes                                                                                                                                                                                                                                                                                                                                                                                                                                                                                                                                                                                                                                                                                                                                                                                                                                                                                                                                                                                                                                                                 | Thermostat Type            | Dial              |  |
| High Side PSI 210.0  Low Side PSI 105.0  Interior Drawers Yes                                                                                                                                                                                                                                                                                                                                                                                                                                                                                                                                                                                                                                                                                                                                                                                                                                                                                                                                                                                                                                                                                          | Refrigerant Type           | R134a             |  |
| Low Side PSI 105.0 Interior Drawers Yes                                                                                                                                                                                                                                                                                                                                                                                                                                                                                                                                                                                                                                                                                                                                                                                                                                                                                                                                                                                                                                                                                                                | Refrigerant Amount         | 3.0 oz.           |  |
| Interior Drawers Yes                                                                                                                                                                                                                                                                                                                                                                                                                                                                                                                                                                                                                                                                                                                                                                                                                                                                                                                                                                                                                                                                                                                                   | High Side PSI              | 210.0             |  |
|                                                                                                                                                                                                                                                                                                                                                                                                                                                                                                                                                                                                                                                                                                                                                                                                                                                                                                                                                                                                                                                                                                                                                        | Low Side PSI               | 105.0             |  |
| Drawers Qty 4                                                                                                                                                                                                                                                                                                                                                                                                                                                                                                                                                                                                                                                                                                                                                                                                                                                                                                                                                                                                                                                                                                                                          | Interior Drawers           | Yes               |  |
|                                                                                                                                                                                                                                                                                                                                                                                                                                                                                                                                                                                                                                                                                                                                                                                                                                                                                                                                                                                                                                                                                                                                                        | Drawers Qty                | 4                 |  |