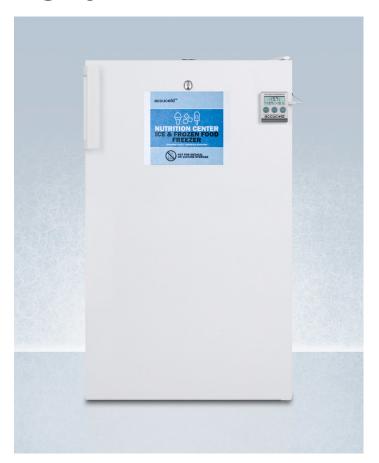

# FS407LBI7NZADA

32.25" x 19.25" x 21.38" (H x W x D)

Commercially approved ADA compliant Nutrition Center series all-freezer in white for built-in or freestanding use, with front lock and digital temperature display

#### **Highlights:**

Commercially approved to NSF-7 standards

Digital temperature display and audible alarm allows easier temperature monitoring as recommended by JCAHO

Thermometer is NIST calibrated in our ISO/IEC 17025:2017 laboratory

#### **Product Features:**

| Commercially approved               | ETL-S listed to NSF-7 commercial standards for food and beverage storage                                                                                                                        |  |
|-------------------------------------|-------------------------------------------------------------------------------------------------------------------------------------------------------------------------------------------------|--|
| ADA compliant                       | Sized at 32" high for use under lower ADA compliant counters                                                                                                                                    |  |
| Built-in capable                    | Make the best use of space by installing your appliance under the counter and flush with other cabinets                                                                                         |  |
| Slim 20" width                      | Uniquely slim width is ideal for facilities with limited floor space                                                                                                                            |  |
| NIST calibrated temperature display | Thermometer provides continuous display of the current and high/low temperature to the nearest tenth of a degree, with a readout switchable from Celsius to Fahrenheit at the touch of a button |  |
| High/low temperature alarm          | Audible alarm sounds if the interior temperature rises or falls out of set range                                                                                                                |  |
| Factory installed lock              | Keyed lock conveniently located towards the top of the door for added security (2 keys included)                                                                                                |  |
| Manual defrost                      | Efficient performance with reliable temperature stability                                                                                                                                       |  |
| -20° capable                        | Low temperature capability ideal for certain items                                                                                                                                              |  |