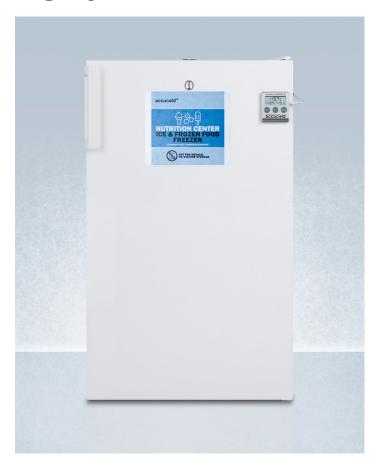

# FS407LBI7NZ

34" x 19.25" x 21.38" (H x W x D)

Commercially approved Nutrition Center series all-freezer in white for built-in or freestanding use, with front lock and digital temperature display

#### Highlights:

Commercially approved to NSF-7 standards

Digital temperature display and audible alarm allows easier temperature monitoring as recommended by JCAHO

Factory installed lock located towards the top of the door for convenient security