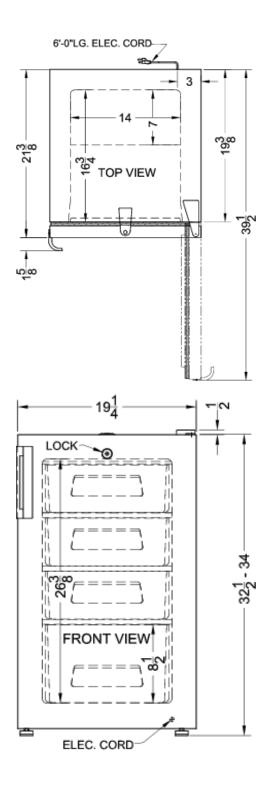

## FS407LBI7NZ Specifications:

| Overview                   |                   |
|----------------------------|-------------------|
| Height of Cabinet          | 33.5" (85 cm)     |
| Height to Hinge Cap        | 34.0" (86 cm)     |
| Width                      | 19.25" (49 cm)    |
| Depth                      | 21.38" (54 cm)    |
| Depth with Handle          | 23.0" (58 cm)     |
| Depth with door at 90°     | 39.5" (100 cm)    |
| Capacity                   | 2.8 cu.ft. (79 L) |
| Defrost Type               | Manual            |
| Door                       | White             |
| Cabinet                    | White             |
| US Electrical Safety       | ETL               |
| Canadian Electrical Safety | ETL-C             |
| Sanitation                 | ETL-S             |
| Amps                       | 1.6               |
| Voltage/Frequency          | 115 V AC/60 Hz    |
| Weight                     | 65.0 lbs. (29 kg) |
| Parts & Labor Warranty     | 1 Year            |
| Compressor Warranty        | 5 Years           |
| UPC                        | 761101061283      |
| Freezer                    |                   |
| Door Swing                 | RHD               |
| Reversible                 | Yes               |
| Interior Height            | 26.38" (67 cm)    |
| Interior Width             | 14.0" (36 cm)     |
| Interior Depth             | 16.75" (43 cm)    |
| Thermostat Type            | Dial              |
| Refrigerant Type           | R134a             |
| Refrigerant Amount         | 3.0 oz.           |
| High Side PSI              | 210.0             |
| Low Side PSI               | 105.0             |
| Level Legs                 | 2                 |
| Interior Drawers           | Yes               |
| Drawers Qty                | 4                 |
|                            |                   |