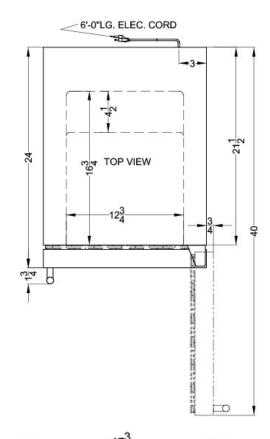

### **SCFF1842KSADA Specifications:**

| Overview                                       |                                      |  |
|------------------------------------------------|--------------------------------------|--|
| Nominal Height                                 | 32.0" (81 cm)                        |  |
| Height of Cabinet                              | 31.38" (80 cm)                       |  |
| Nominal Width                                  | 18.0" (46 cm)                        |  |
| Width                                          | 17.75" (45 cm)                       |  |
| Nominal Depth                                  | 24.0" (61 cm)                        |  |
| Depth                                          | 24.0" (61 cm)                        |  |
| Depth with Handle                              | 25.75" (65 cm)                       |  |
| Depth with door at 90°                         | 40.0" (102 cm)                       |  |
| Capacity                                       | 2.7 cu.ft. (76 L)                    |  |
| Defrost Type                                   | Frost-Free                           |  |
| Door                                           | Black Stainless<br>Steel             |  |
| Cabinet                                        | Black                                |  |
| US Electrical Safety                           | ETL                                  |  |
| Canadian Electrical<br>Safety                  | ETL-C                                |  |
| Energy Usage/Year                              | 346.0kWh/year                        |  |
| Amps                                           | 1.25                                 |  |
| Voltage/Frequency                              | 115 V AC/60 Hz                       |  |
| Weight                                         | 90.0 lbs. (41 kg)                    |  |
| Parts & Labor Warranty                         | 1 Year                               |  |
| Compressor Warranty                            | 5 Years                              |  |
| UPC                                            | 761101060088                         |  |
| Freezer                                        |                                      |  |
| Door Swing                                     | RHD                                  |  |
| Reversible                                     | Yes                                  |  |
| Interior Height                                | 23.5" (60 cm)                        |  |
| Interior Width                                 | 12.75" (32 cm)                       |  |
| Interior Depth                                 | 16.75" (43 cm)                       |  |
| Shelf Type                                     | Chrome                               |  |
| Shelf Qty                                      | 4                                    |  |
| Adjustable Shelves                             | Yes                                  |  |
|                                                | Digital                              |  |
| Thermostat Type                                | Digital                              |  |
| Thermostat Type Fan Type                       | Interior and<br>Exterior             |  |
|                                                | Interior and                         |  |
| Fan Type                                       | Interior and<br>Exterior             |  |
| Fan Type  Refrigerant Type                     | Interior and<br>Exterior<br>R600a    |  |
| Fan Type  Refrigerant Type  Refrigerant Amount | Interior and Exterior R600a 1.06 oz. |  |

| Level Legs                | 4              |
|---------------------------|----------------|
| Compressor Step<br>Height | 4.5" (11 cm)   |
| Compressor Step Width     | 12.75" (32 cm) |
| Compressor Step Depth     | 4.5" (11 cm)   |
| Sound Level               | 35.1 dB        |