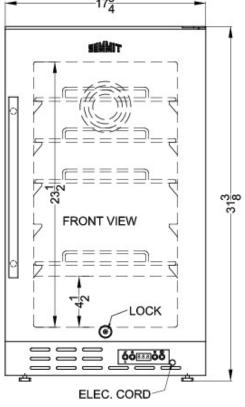

#### **Product Features:**

| ADA compliant                      | 32" height to fit under lower ADA compliant counters                                                                                                                                                                             |  |
|------------------------------------|----------------------------------------------------------------------------------------------------------------------------------------------------------------------------------------------------------------------------------|--|
| Built-in capable                   | Make the best use of space by installing your appliance under the counter                                                                                                                                                        |  |
| Black stainless steel wrapped door | 304 grade stainless steel in a high gloss neutral finish from our basalt collection; note: due to the reflective quality of our door finish, this color may appear different under different lighting and surrounding conditions |  |
| Fingerprint resistant              | Door wipes clean with a dry cloth, while the dark basalt finish hides most smudges                                                                                                                                               |  |
| Factory installed lock             | Keyed security on the door                                                                                                                                                                                                       |  |
| Frost-free operation               | Eliminates the need to manually defrost the interior                                                                                                                                                                             |  |
| Digital thermostat                 | Electronic controls for precise temperature management.                                                                                                                                                                          |  |
| Digital display                    | Temperature readout can be shown in Celsius or Fahrenheit                                                                                                                                                                        |  |
| Adjustable chrome shelves          | Rearrange interior space to accommodate all sizes or remove shelves for simple cleanup                                                                                                                                           |  |

### **SCFF1842KSADA Specifications:**

| Overview                                       |                                      |  |
|------------------------------------------------|--------------------------------------|--|
| Nominal Height                                 | 32.0" (81 cm)                        |  |
| Height of Cabinet                              | 31.38" (80 cm)                       |  |
| Nominal Width                                  | 18.0" (46 cm)                        |  |
| Width                                          | 17.75" (45 cm)                       |  |
| Nominal Depth                                  | 24.0" (61 cm)                        |  |
| Depth                                          | 24.0" (61 cm)                        |  |
| Depth with Handle                              | 25.75" (65 cm)                       |  |
| Depth with door at 90°                         | 40.0" (102 cm)                       |  |
| Capacity                                       | 2.7 cu.ft. (76 L)                    |  |
| Defrost Type                                   | Frost-Free                           |  |
| Door                                           | Black Stainless<br>Steel             |  |
| Cabinet                                        | Black                                |  |
| US Electrical Safety                           | ETL                                  |  |
| Canadian Electrical<br>Safety                  | ETL-C                                |  |
| Energy Usage/Year                              | 346.0kWh/year                        |  |
| Amps                                           | 1.25                                 |  |
| Voltage/Frequency                              | 115 V AC/60 Hz                       |  |
| Weight                                         | 90.0 lbs. (41 kg)                    |  |
| Parts & Labor Warranty                         | 1 Year                               |  |
| Compressor Warranty                            | 5 Years                              |  |
| UPC                                            | 761101060088                         |  |
| Freezer                                        |                                      |  |
| Door Swing                                     | RHD                                  |  |
| Reversible                                     | Yes                                  |  |
| Interior Height                                | 23.5" (60 cm)                        |  |
| Interior Width                                 | 12.75" (32 cm)                       |  |
| Interior Depth                                 | 16.75" (43 cm)                       |  |
| Shelf Type                                     | Chrome                               |  |
| Shelf Qty                                      | 4                                    |  |
| Adjustable Shelves                             | Yes                                  |  |
|                                                | Digital                              |  |
| Thermostat Type                                | Digital                              |  |
| Thermostat Type Fan Type                       | Interior and<br>Exterior             |  |
|                                                | Interior and                         |  |
| Fan Type                                       | Interior and<br>Exterior             |  |
| Fan Type  Refrigerant Type                     | Interior and<br>Exterior<br>R600a    |  |
| Fan Type  Refrigerant Type  Refrigerant Amount | Interior and Exterior R600a 1.06 oz. |  |