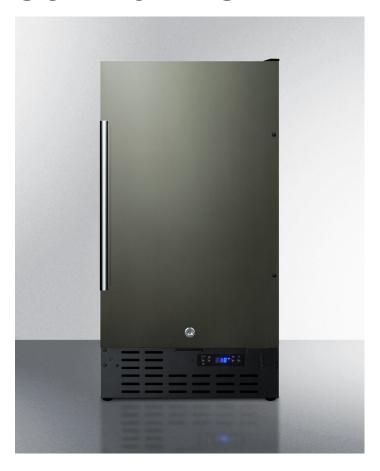

# SCFF1842KSADA

31.38" x 17.75" x 24" (H x W x D)

ADA compliant 18" wide built-in undercounter frost-free freezer with black stainless steel door, lock, and digital thermostat

#### **Highlights:**

32" height for use under lower ADA compliant counters

Fingerprint resistant door hides most smudges and is easy to clean with a dry cloth

304 grade stainless steel wrapped door in a unique black finish from our exclusive basalt collection

#### **Product Features:**

| ADA compliant                      | 32" height to fit under lower ADA compliant counters                                                                                                                                                                             |  |
|------------------------------------|----------------------------------------------------------------------------------------------------------------------------------------------------------------------------------------------------------------------------------|--|
| Built-in capable                   | Make the best use of space by installing your appliance under the counter                                                                                                                                                        |  |
| Black stainless steel wrapped door | 304 grade stainless steel in a high gloss neutral finish from our basalt collection; note: due to the reflective quality of our door finish, this color may appear different under different lighting and surrounding conditions |  |
| Fingerprint resistant              | Door wipes clean with a dry cloth, while the dark basalt finish hides most smudges                                                                                                                                               |  |
| Factory installed lock             | Keyed security on the door                                                                                                                                                                                                       |  |
| Frost-free operation               | Eliminates the need to manually defrost the interior                                                                                                                                                                             |  |
| Digital thermostat                 | Electronic controls for precise temperature management.                                                                                                                                                                          |  |
| Digital display                    | Temperature readout can be shown in Celsius or Fahrenheit                                                                                                                                                                        |  |
| Adjustable chrome shelves          | Rearrange interior space to accommodate all sizes or remove shelves for simple cleanup                                                                                                                                           |  |