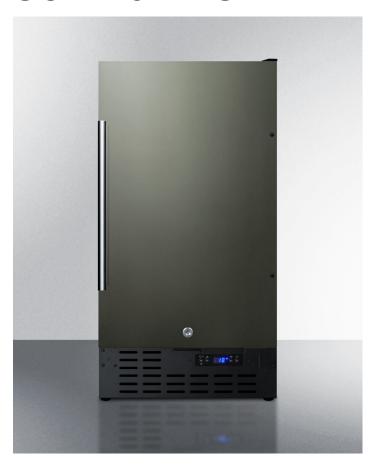

## SCFF1842KS

34.25" x 17.75" x 24" (H x W x D)

18" wide built-in undercounter frost-free freezer with black stainless steel door, lock, and digital thermostat

### Highlights:

Unique 18" width is ideal for small homes and microkitchens

304 grade stainless steel wrapped door in a unique black finish from our exclusive basalt collection

Fingerprint resistant door hides most smudges and is easy to clean with a dry cloth

#### **Product Features:**

| Built-in capable                   | Make the best use of space by installing your appliance under the counter                                                                                                                                                        |  |
|------------------------------------|----------------------------------------------------------------------------------------------------------------------------------------------------------------------------------------------------------------------------------|--|
| Black stainless steel wrapped door | 304 grade stainless steel in a high gloss neutral finish from our basalt collection; note: due to the reflective quality of our door finish, this color may appear different under different lighting and surrounding conditions |  |
| Fingerprint resistant              | Door wipes clean with a dry cloth, while the dark basalt finish hides most smudges                                                                                                                                               |  |
| Factory installed lock             | Keyed security on the door                                                                                                                                                                                                       |  |
| Frost-free operation               | Eliminates the need to manually defrost the interior                                                                                                                                                                             |  |
| Digital thermostat                 | Electronic controls for precise temperature management.                                                                                                                                                                          |  |
| Digital display                    | Temperature readout can be shown in Celsius or Fahrenheit                                                                                                                                                                        |  |
| Adjustable chrome shelves          | Rearrange interior space to accommodate all sizes or remove shelves for simple cleanup                                                                                                                                           |  |
| Flush back                         | Space saving design                                                                                                                                                                                                              |  |