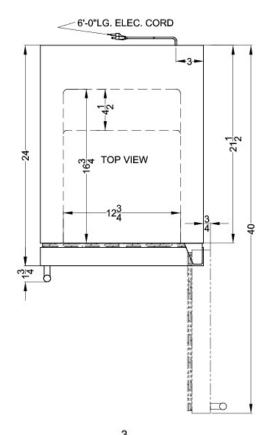

### **SCFF1842KS Specifications:**

| Overview                                                                                                                                   |                                                                                                  |  |
|--------------------------------------------------------------------------------------------------------------------------------------------|--------------------------------------------------------------------------------------------------|--|
| Nominal Height                                                                                                                             | 35.0" (89 cm)                                                                                    |  |
| Height of Cabinet                                                                                                                          | 34.25" (87 cm)                                                                                   |  |
| Nominal Width                                                                                                                              | 18.0" (46 cm)                                                                                    |  |
| Width                                                                                                                                      | 17.75" (45 cm)                                                                                   |  |
| Nominal Depth                                                                                                                              | 24.0" (61 cm)                                                                                    |  |
| Depth                                                                                                                                      | 24.0" (61 cm)                                                                                    |  |
| Depth with Handle                                                                                                                          | 25.75" (65 cm)                                                                                   |  |
| Depth with door at 90°                                                                                                                     | 40.0" (102 cm)                                                                                   |  |
| Capacity                                                                                                                                   | 2.7 cu.ft. (76 L)                                                                                |  |
| Defrost Type                                                                                                                               | Frost-Free                                                                                       |  |
| Door                                                                                                                                       | Black Stainless<br>Steel                                                                         |  |
| Cabinet                                                                                                                                    | Black                                                                                            |  |
| US Electrical Safety                                                                                                                       | ETL                                                                                              |  |
| Canadian Electrical<br>Safety                                                                                                              | ETL-C                                                                                            |  |
| Energy Usage/Year                                                                                                                          | 346.0kWh/year                                                                                    |  |
| Amps                                                                                                                                       | 1.25                                                                                             |  |
| Voltage/Frequency                                                                                                                          | 115 V AC/60 Hz                                                                                   |  |
| Weight                                                                                                                                     | 90.0 lbs. (41 kg)                                                                                |  |
| Parts & Labor Warranty                                                                                                                     | 1 Year                                                                                           |  |
| Compressor Warranty                                                                                                                        | 5 Years                                                                                          |  |
| UPC                                                                                                                                        | 761101060071                                                                                     |  |
| Freezer                                                                                                                                    |                                                                                                  |  |
|                                                                                                                                            |                                                                                                  |  |
| Door Swing                                                                                                                                 | RHD                                                                                              |  |
| Door Swing Reversible                                                                                                                      | RHD<br>Yes                                                                                       |  |
|                                                                                                                                            |                                                                                                  |  |
| Reversible                                                                                                                                 | Yes                                                                                              |  |
| Reversible Interior Height                                                                                                                 | Yes 23.5" (60 cm)                                                                                |  |
| Reversible Interior Height Interior Width                                                                                                  | Yes<br>23.5" (60 cm)<br>12.75" (32 cm)                                                           |  |
| Reversible Interior Height Interior Width Interior Depth                                                                                   | Yes 23.5" (60 cm) 12.75" (32 cm) 16.75" (43 cm)                                                  |  |
| Reversible Interior Height Interior Width Interior Depth Shelf Type                                                                        | Yes 23.5" (60 cm) 12.75" (32 cm) 16.75" (43 cm) Chrome                                           |  |
| Reversible Interior Height Interior Width Interior Depth Shelf Type Shelf Qty                                                              | Yes 23.5" (60 cm) 12.75" (32 cm) 16.75" (43 cm) Chrome                                           |  |
| Reversible Interior Height Interior Width Interior Depth Shelf Type Shelf Qty Adjustable Shelves                                           | Yes 23.5" (60 cm) 12.75" (32 cm) 16.75" (43 cm) Chrome 4 Yes                                     |  |
| Reversible Interior Height Interior Width Interior Depth Shelf Type Shelf Qty Adjustable Shelves Thermostat Type                           | Yes 23.5" (60 cm) 12.75" (32 cm) 16.75" (43 cm) Chrome 4 Yes Digital Interior and                |  |
| Reversible Interior Height Interior Width Interior Depth Shelf Type Shelf Qty Adjustable Shelves Thermostat Type Fan Type                  | Yes 23.5" (60 cm) 12.75" (32 cm) 16.75" (43 cm) Chrome 4 Yes Digital Interior and Exterior       |  |
| Reversible Interior Height Interior Width Interior Depth Shelf Type Shelf Qty Adjustable Shelves Thermostat Type Fan Type Refrigerant Type | Yes 23.5" (60 cm) 12.75" (32 cm) 16.75" (43 cm) Chrome 4 Yes Digital Interior and Exterior R600a |  |

| Level Legs                | 4              |
|---------------------------|----------------|
| Compressor Step<br>Height | 4.5" (11 cm)   |
| Compressor Step Width     | 12.75" (32 cm) |
| Compressor Step Depth     | 4.5" (11 cm)   |
| Sound Level               | 35.1 dB        |