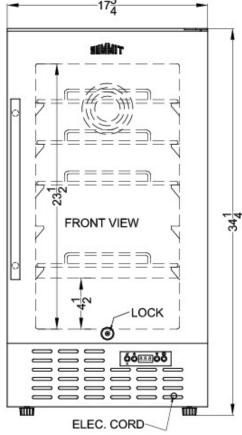

### **SCFF1842KS Specifications:**

| Overview                                                                                                                                   |                                                                                                  |  |
|--------------------------------------------------------------------------------------------------------------------------------------------|--------------------------------------------------------------------------------------------------|--|
| Nominal Height                                                                                                                             | 35.0" (89 cm)                                                                                    |  |
| Height of Cabinet                                                                                                                          | 34.25" (87 cm)                                                                                   |  |
| Nominal Width                                                                                                                              | 18.0" (46 cm)                                                                                    |  |
| Width                                                                                                                                      | 17.75" (45 cm)                                                                                   |  |
| Nominal Depth                                                                                                                              | 24.0" (61 cm)                                                                                    |  |
| Depth                                                                                                                                      | 24.0" (61 cm)                                                                                    |  |
| Depth with Handle                                                                                                                          | 25.75" (65 cm)                                                                                   |  |
| Depth with door at 90°                                                                                                                     | 40.0" (102 cm)                                                                                   |  |
| Capacity                                                                                                                                   | 2.7 cu.ft. (76 L)                                                                                |  |
| Defrost Type                                                                                                                               | Frost-Free                                                                                       |  |
| Door                                                                                                                                       | Black Stainless<br>Steel                                                                         |  |
| Cabinet                                                                                                                                    | Black                                                                                            |  |
| US Electrical Safety                                                                                                                       | ETL                                                                                              |  |
| Canadian Electrical<br>Safety                                                                                                              | ETL-C                                                                                            |  |
| Energy Usage/Year                                                                                                                          | 346.0kWh/year                                                                                    |  |
| Amps                                                                                                                                       | 1.25                                                                                             |  |
| Voltage/Frequency                                                                                                                          | 115 V AC/60 Hz                                                                                   |  |
| Weight                                                                                                                                     | 90.0 lbs. (41 kg)                                                                                |  |
| Parts & Labor Warranty                                                                                                                     | 1 Year                                                                                           |  |
| Compressor Warranty                                                                                                                        | 5 Years                                                                                          |  |
| UPC                                                                                                                                        | 761101060071                                                                                     |  |
| Freezer                                                                                                                                    |                                                                                                  |  |
|                                                                                                                                            |                                                                                                  |  |
| Door Swing                                                                                                                                 | RHD                                                                                              |  |
| Door Swing Reversible                                                                                                                      | RHD<br>Yes                                                                                       |  |
|                                                                                                                                            |                                                                                                  |  |
| Reversible                                                                                                                                 | Yes                                                                                              |  |
| Reversible Interior Height                                                                                                                 | Yes 23.5" (60 cm)                                                                                |  |
| Reversible Interior Height Interior Width                                                                                                  | Yes<br>23.5" (60 cm)<br>12.75" (32 cm)                                                           |  |
| Reversible Interior Height Interior Width Interior Depth                                                                                   | Yes 23.5" (60 cm) 12.75" (32 cm) 16.75" (43 cm)                                                  |  |
| Reversible Interior Height Interior Width Interior Depth Shelf Type                                                                        | Yes 23.5" (60 cm) 12.75" (32 cm) 16.75" (43 cm) Chrome                                           |  |
| Reversible Interior Height Interior Width Interior Depth Shelf Type Shelf Qty                                                              | Yes 23.5" (60 cm) 12.75" (32 cm) 16.75" (43 cm) Chrome                                           |  |
| Reversible Interior Height Interior Width Interior Depth Shelf Type Shelf Qty Adjustable Shelves                                           | Yes 23.5" (60 cm) 12.75" (32 cm) 16.75" (43 cm) Chrome 4 Yes                                     |  |
| Reversible Interior Height Interior Width Interior Depth Shelf Type Shelf Qty Adjustable Shelves Thermostat Type                           | Yes 23.5" (60 cm) 12.75" (32 cm) 16.75" (43 cm) Chrome 4 Yes Digital Interior and                |  |
| Reversible Interior Height Interior Width Interior Depth Shelf Type Shelf Qty Adjustable Shelves Thermostat Type Fan Type                  | Yes 23.5" (60 cm) 12.75" (32 cm) 16.75" (43 cm) Chrome 4 Yes Digital Interior and Exterior       |  |
| Reversible Interior Height Interior Width Interior Depth Shelf Type Shelf Qty Adjustable Shelves Thermostat Type Fan Type Refrigerant Type | Yes 23.5" (60 cm) 12.75" (32 cm) 16.75" (43 cm) Chrome 4 Yes Digital Interior and Exterior R600a |  |

| Level Legs                | 4              |
|---------------------------|----------------|
| Compressor Step<br>Height | 4.5" (11 cm)   |
| Compressor Step Width     | 12.75" (32 cm) |
| Compressor Step Depth     | 4.5" (11 cm)   |
| Sound Level               | 35.1 dB        |