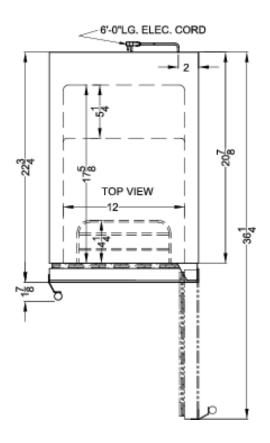

### FF1532BKS Specifications:

| Overview                      |                          |  |  |
|-------------------------------|--------------------------|--|--|
| Nominal Height                | 34.0" (86 cm)            |  |  |
| Height of Cabinet             | 34.0" (86 cm)            |  |  |
| Nominal Width                 | 15.0" (38 cm)            |  |  |
| Width                         | 14.75" (37 cm)           |  |  |
| Nominal Depth                 | 23.0" (58 cm)            |  |  |
| Depth                         | 22.75" (58 cm)           |  |  |
| Depth with door at 90°        | 36.25" (92 cm)           |  |  |
| Capacity                      | 3.0 cu.ft. (85 L)        |  |  |
| Defrost Type                  | Frost-Free               |  |  |
| Door                          | Black Stainless<br>Steel |  |  |
| Cabinet                       | Black                    |  |  |
| US Electrical Safety          | ETL                      |  |  |
| Canadian Electrical<br>Safety | ETL-C                    |  |  |
| Sanitation                    | ETL-S                    |  |  |
| Energy Usage/Year             | 255.0kWh/year            |  |  |
| Amps                          | 1.4                      |  |  |
| Voltage/Frequency             | 115 V AC/60 Hz           |  |  |
| Weight                        | 73.0 lbs. (33 kg)        |  |  |
| Parts & Labor Warranty        | 1 Year                   |  |  |
| Compressor Warranty           | 5 Years                  |  |  |
| UPC                           | 761101060033             |  |  |
| Refrigerator Features         |                          |  |  |
| Sabbath Mode                  | Yes                      |  |  |
| Door Swing                    | RHD                      |  |  |
| Reversible                    | Yes                      |  |  |
| Shelf Type                    | Glass                    |  |  |
| Shelf Qty                     | 3                        |  |  |
| Full Door Shelf Qty           | 2                        |  |  |
| Adjustable Shelves            | Yes                      |  |  |
| Thermostat Type               | Digital                  |  |  |
| Fan Type                      | Interior and<br>Exterior |  |  |
| Refrigerant Type              | R600a                    |  |  |
| Refrigerant Amount            | 0.64oz.                  |  |  |
| High Side PSI                 | 270.0                    |  |  |
| Low Side PSI                  | 105.0                    |  |  |
| Level Legs Qty                | 4                        |  |  |

| Interior Light            | Yes            |
|---------------------------|----------------|
| Dimensions                |                |
| Interior Height           | 24.63" (63 cm) |
| Interior Width            | 12.0" (30 cm)  |
| Interior Depth            | 17.63" (45 cm) |
| Compressor Step<br>Height | 3.13" (8 cm)   |
| Compressor Step Width     | 12.0" (30 cm)  |
| Compressor Step Depth     | 5.25" (13 cm)  |