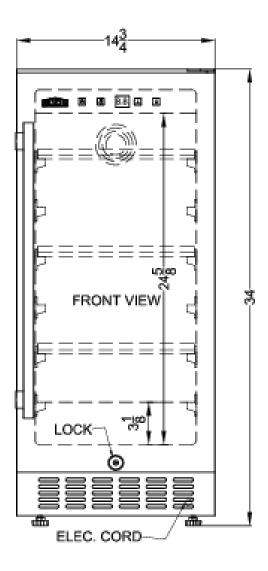

### FF1532BKS Specifications:

| Overview                      |                          |  |  |
|-------------------------------|--------------------------|--|--|
| Nominal Height                | 34.0" (86 cm)            |  |  |
| Height of Cabinet             | 34.0" (86 cm)            |  |  |
| Nominal Width                 | 15.0" (38 cm)            |  |  |
| Width                         | 14.75" (37 cm)           |  |  |
| Nominal Depth                 | 23.0" (58 cm)            |  |  |
| Depth                         | 22.75" (58 cm)           |  |  |
| Depth with door at 90°        | 36.25" (92 cm)           |  |  |
| Capacity                      | 3.0 cu.ft. (85 L)        |  |  |
| Defrost Type                  | Frost-Free               |  |  |
| Door                          | Black Stainless<br>Steel |  |  |
| Cabinet                       | Black                    |  |  |
| US Electrical Safety          | ETL                      |  |  |
| Canadian Electrical<br>Safety | ETL-C                    |  |  |
| Sanitation                    | ETL-S                    |  |  |
| Energy Usage/Year             | 255.0kWh/year            |  |  |
| Amps                          | 1.4                      |  |  |
| Voltage/Frequency             | 115 V AC/60 Hz           |  |  |
| Weight                        | 73.0 lbs. (33 kg)        |  |  |
| Parts & Labor Warranty        | 1 Year                   |  |  |
| Compressor Warranty           | 5 Years                  |  |  |
| UPC                           | 761101060033             |  |  |
| Refrigerator Features         |                          |  |  |
| Sabbath Mode                  | Yes                      |  |  |
| Door Swing                    | RHD                      |  |  |
| Reversible                    | Yes                      |  |  |
| Shelf Type                    | Glass                    |  |  |
| Shelf Qty                     | 3                        |  |  |
| Full Door Shelf Qty           | 2                        |  |  |
| Adjustable Shelves            | Yes                      |  |  |
| Thermostat Type               | Digital                  |  |  |
| Fan Type                      | Interior and<br>Exterior |  |  |
| Refrigerant Type              | R600a                    |  |  |
| Refrigerant Amount            | 0.64oz.                  |  |  |
| High Side PSI                 | 270.0                    |  |  |
| Low Side PSI                  | 105.0                    |  |  |
| Level Legs Qty                | 4                        |  |  |

| Interior Light            | Yes            |
|---------------------------|----------------|
| Dimensions                |                |
| Interior Height           | 24.63" (63 cm) |
| Interior Width            | 12.0" (30 cm)  |
| Interior Depth            | 17.63" (45 cm) |
| Compressor Step<br>Height | 3.13" (8 cm)   |
| Compressor Step Width     | 12.0" (30 cm)  |
| Compressor Step Depth     | 5.25" (13 cm)  |