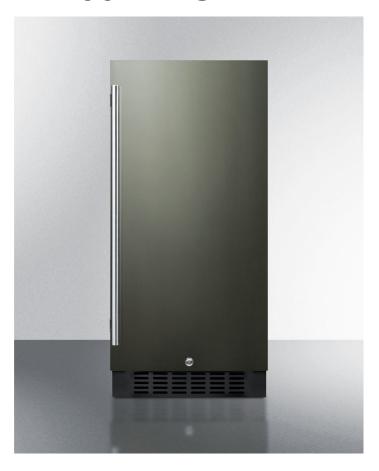

## **FF1532BKS**

34" x 14.75" x 22.75" (H x W x D)

15" wide all-refrigerator for built-in or freestanding use, with reversible black stainless steel door and lock

### **Highlights:**

Just under 15" wide for an easy fit, with a flush back design to save space

304 grade stainless steel wrapped door in a unique black finish from our exclusive basalt collection

Fingerprint resistant door hides most smudges and is easy to clean with a dry cloth