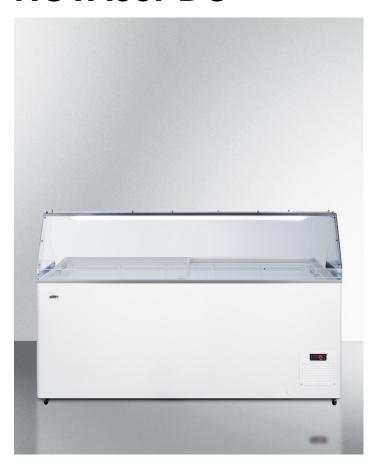

## **NOVA53PDC**

45.5" x 60.75" x 27.25" (H x W x D)

61" wide fully assembled commercial dipping cabinet made in Europe with digital thermostat, sneezeguard, and light

## **Highlights:**

Fully assembled dipping cabinet with durable polycarbonate sneezeguard and light

Digital thermostat for easy temperature control, with a wide range between -13 and 23°F to accommodate ice cream, gelato, and other frozen treats

## **Product Features:**

| Commercially listed             | UL-S listed to NSF-7 Standards for use in commercial establishments                                |
|---------------------------------|----------------------------------------------------------------------------------------------------|
| Digital thermostat              | Electronic controls for precise temperature management                                             |
| Wide temperature range          | Digital thermostat can be set between -13 and +23°F to accommodate a variety of frozen treats      |
| Sneezeguard                     | Durable polycarbonate sneezeguard is pre-installed                                                 |
| Ice cream tub holders           | Five epoxy coated wire baskets with plastic lids included to hold standard ice cream tubs in place |
| Holds 18 standard 3 gallon tubs | Unit can store 8 tubs on the floor and display an additional 10 using the provided baskets         |
| Strong insulation               | 3" thick insulation helps to ensure items stay cold                                                |
| Casters                         | Heavy duty wheels for smooth mobility (ship unassembled)                                           |
| Sliding glass lid               | Two tempered glass lids on ball-bearing glides slide open and closed easily for added efficiency   |