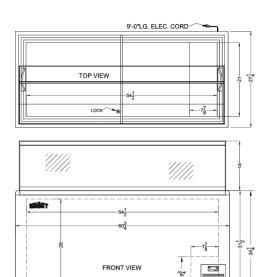

## **NOVA53PDC Specifications:**

| Overview                                                                                                                                                   |                                                                                              |
|------------------------------------------------------------------------------------------------------------------------------------------------------------|----------------------------------------------------------------------------------------------|
| Nominal Height                                                                                                                                             | 46.0" (117 cm)                                                                               |
| Height of Cabinet                                                                                                                                          | 45.5" (116 cm)                                                                               |
| Nominal Width                                                                                                                                              | 61.0" (155 cm)                                                                               |
| Width                                                                                                                                                      | 60.75" (154 cm)                                                                              |
| Nominal Depth                                                                                                                                              | 28.0" (71 cm)                                                                                |
| Depth                                                                                                                                                      | 27.25" (69 cm)                                                                               |
| Capacity                                                                                                                                                   | 17.8 cu.ft. (504 L)                                                                          |
| Defrost Type                                                                                                                                               | Manual                                                                                       |
| Door                                                                                                                                                       | Glass                                                                                        |
| Cabinet                                                                                                                                                    | White                                                                                        |
| US Electrical Safety                                                                                                                                       | UL                                                                                           |
| Canadian Electrical<br>Safety                                                                                                                              | ULC                                                                                          |
| Sanitation                                                                                                                                                 | UL-S                                                                                         |
| Amps                                                                                                                                                       | 4.2                                                                                          |
| Voltage/Frequency                                                                                                                                          | 115 V AC/60 Hz                                                                               |
| Weight                                                                                                                                                     | 190.0 lbs. (86 kg)                                                                           |
| Parts & Labor Warranty                                                                                                                                     | 1 Year                                                                                       |
| Compressor Warranty                                                                                                                                        | 5 Years                                                                                      |
| UPC                                                                                                                                                        | 761101060187                                                                                 |
| Freezer                                                                                                                                                    |                                                                                              |
| Door Swing                                                                                                                                                 |                                                                                              |
| Door Swing                                                                                                                                                 | Sliding                                                                                      |
| Interior Height                                                                                                                                            | Sliding<br>26.0" (66 cm)                                                                     |
|                                                                                                                                                            |                                                                                              |
| Interior Height                                                                                                                                            | 26.0" (66 cm)                                                                                |
| Interior Height Interior Width                                                                                                                             | 26.0" (66 cm)<br>54.5" (138 cm)                                                              |
| Interior Height Interior Width Interior Depth                                                                                                              | 26.0" (66 cm)<br>54.5" (138 cm)<br>21.0" (53 cm)                                             |
| Interior Height Interior Width Interior Depth Thermostat Type                                                                                              | 26.0" (66 cm) 54.5" (138 cm) 21.0" (53 cm) Digital                                           |
| Interior Height Interior Width Interior Depth Thermostat Type Refrigerant Type                                                                             | 26.0" (66 cm) 54.5" (138 cm) 21.0" (53 cm) Digital R290                                      |
| Interior Height Interior Width Interior Depth Thermostat Type Refrigerant Type Refrigerant Amount                                                          | 26.0" (66 cm) 54.5" (138 cm) 21.0" (53 cm) Digital R290 3.17 oz.                             |
| Interior Height Interior Width Interior Depth Thermostat Type Refrigerant Type Refrigerant Amount High Side PSI                                            | 26.0" (66 cm) 54.5" (138 cm) 21.0" (53 cm) Digital R290 3.17 oz. 345.0                       |
| Interior Height Interior Width Interior Depth Thermostat Type Refrigerant Type Refrigerant Amount High Side PSI Low Side PSI                               | 26.0" (66 cm) 54.5" (138 cm) 21.0" (53 cm) Digital R290 3.17 oz. 345.0 140.0                 |
| Interior Height Interior Width Interior Depth Thermostat Type Refrigerant Type Refrigerant Amount High Side PSI Low Side PSI Wheels                        | 26.0" (66 cm) 54.5" (138 cm) 21.0" (53 cm) Digital R290 3.17 oz. 345.0 140.0                 |
| Interior Height Interior Width Interior Depth Thermostat Type Refrigerant Type Refrigerant Amount High Side PSI Low Side PSI Wheels Compressor Step Height | 26.0" (66 cm) 54.5" (138 cm) 21.0" (53 cm) Digital R290 3.17 oz. 345.0 140.0 4 9.75" (25 cm) |

ELEC. CORD