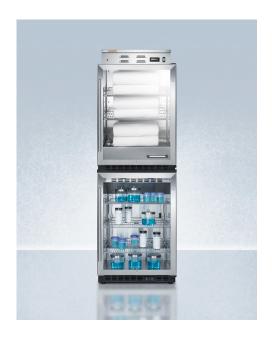

## PHC61G-SCR610BLSTACK

74" x 24" x 23.5" (H x W x D)

Glass door warming cabinet PHC61G stacked with SCR610BL commercial beverage center

## **Highlights:**

Combines our popular commercial beverage center with our leading blanket warmer

Glass door warming cabinet keeps full blanket inventory in easy view

Digital controls for both units ensure easy temperature management

## **Product Features:**

| Space-saving design                                                  | Allows you to create a full refrigerator-blanket warmer combination with independent controls in a slim-fitting footprint                   |
|----------------------------------------------------------------------|---------------------------------------------------------------------------------------------------------------------------------------------|
| Slim 24" footprint                                                   | Ideally sized for use in space-challenged facilities                                                                                        |
| SCR610BL display refrigerator                                        | 5 cu.ft. commercial all-refrigerator with digital controls and automatic defrost operation for low maintenance storage with full visibility |
| PHC61G warming cabinet                                               | PureTherm glass door warming cabinet with 5 cu.ft. interior to hold blankets at their ideal temperature                                     |
| Easy assembly                                                        | Unit ships in three boxes for customer to install the StackRack on the bottom refrigerator and place and secure the warming cabinet on top  |
| ENERGY STAR qualified (refrigerator only)                            | SCR610BL meets ENERGY STAR standards as a commercial refrigerator                                                                           |
| Stainless steel interior (both units)                                | Offers lasting durability and improved sanitary conditions                                                                                  |
| Stainless steel trimmed double pane tempered glass door (both units) | Heat-safe doors offer a full view of both interiors                                                                                         |
| Adjustable cantilevered shelves (both units)                         | Cantilevered chrome shelving offers a variety of configurations to accommodate different sized items                                        |