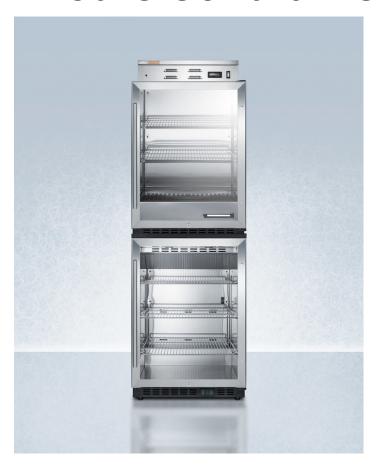

## PHC61G-SCR610BLSTACK

74" x 24" x 23.5" (H x W x D)

Glass door warming cabinet PHC61G stacked with SCR610BL commercial beverage center

## **Highlights:**

Combines our popular commercial beverage center with our leading blanket warmer

Glass door warming cabinet keeps full blanket inventory in easy view

Digital controls for both units ensure easy temperature management

## **Product Features:**

| Space-saving design                                                  | Allows you to create a full refrigerator-blanket warmer combination with independent controls in a slim-fitting footprint                   |
|----------------------------------------------------------------------|---------------------------------------------------------------------------------------------------------------------------------------------|
| Slim 24" footprint                                                   | Ideally sized for use in space-challenged facilities                                                                                        |
| SCR610BL display refrigerator                                        | 5 cu.ft. commercial all-refrigerator with digital controls and automatic defrost operation for low maintenance storage with full visibility |
| PHC61G warming cabinet                                               | PureTherm glass door warming cabinet with 5 cu.ft. interior to hold blankets at their ideal temperature                                     |
| Easy assembly                                                        | Unit ships in three boxes for customer to install the StackRack on the bottom refrigerator and place and secure the warming cabinet on top  |
| ENERGY STAR qualified (refrigerator only)                            | SCR610BL meets ENERGY STAR standards as a commercial refrigerator                                                                           |
| Stainless steel interior (both units)                                | Offers lasting durability and improved sanitary conditions                                                                                  |
| Stainless steel trimmed double pane tempered glass door (both units) | Heat-safe doors offer a full view of both interiors                                                                                         |
| Adjustable cantilevered shelves (both units)                         | Cantilevered chrome shelving offers a variety of configurations to accommodate different sized items                                        |