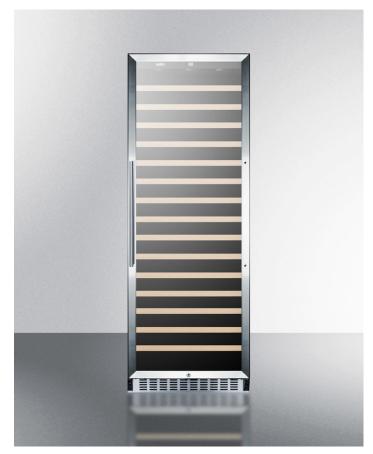

# **SWC1926CSS**

69.75" x 23.63" x 26.63" (H x W x D)

171 bottle single-zone wine cellar with glass door, digital thermostat, and stainless steel wrapped cabinet

#### **Highlights:**

Stores up to 171 Bordeaux bottles on classic wooden shelves

Stainless steel wrapped cabinet brings added style and lasting durability

Digital thermostat offers precise temperature control