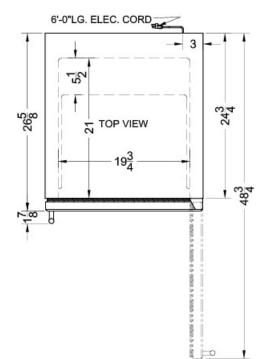

### SWC1926CSS Specifications:

| Overview                                                                                                                                                                                                                 |                                                                                                                                                   |  |  |
|--------------------------------------------------------------------------------------------------------------------------------------------------------------------------------------------------------------------------|---------------------------------------------------------------------------------------------------------------------------------------------------|--|--|
| Nominal Height                                                                                                                                                                                                           | 70.0" (178 cm)                                                                                                                                    |  |  |
| Height of Cabinet                                                                                                                                                                                                        | 69.75" (177 cm)                                                                                                                                   |  |  |
| Nominal Width                                                                                                                                                                                                            | 24.0" (61 cm)                                                                                                                                     |  |  |
| Width                                                                                                                                                                                                                    | 23.63" (60 cm)                                                                                                                                    |  |  |
| Nominal Depth                                                                                                                                                                                                            | 27.0" (69 cm)                                                                                                                                     |  |  |
| Depth                                                                                                                                                                                                                    | 26.63" (68 cm)                                                                                                                                    |  |  |
| Depth with Handle                                                                                                                                                                                                        | 27.75" (70 cm)                                                                                                                                    |  |  |
| Depth with door at 90°                                                                                                                                                                                                   | 48.75" (124 cm)                                                                                                                                   |  |  |
| Bottles                                                                                                                                                                                                                  | 171 bottles                                                                                                                                       |  |  |
| Defrost Type                                                                                                                                                                                                             | Automatic                                                                                                                                         |  |  |
| Door                                                                                                                                                                                                                     | Glass                                                                                                                                             |  |  |
| Cabinet                                                                                                                                                                                                                  | Stainless Steel                                                                                                                                   |  |  |
| US Electrical Safety                                                                                                                                                                                                     | ETL                                                                                                                                               |  |  |
| Canadian Electrical<br>Safety                                                                                                                                                                                            | ETL-C                                                                                                                                             |  |  |
| Amps                                                                                                                                                                                                                     | 1.7                                                                                                                                               |  |  |
| Voltage/Frequency                                                                                                                                                                                                        | 115 V AC/60 Hz                                                                                                                                    |  |  |
| Weight                                                                                                                                                                                                                   | 195.0 lbs. (88 kg)                                                                                                                                |  |  |
| Parts & Labor Warranty                                                                                                                                                                                                   | 1 Year                                                                                                                                            |  |  |
| Compressor Warranty                                                                                                                                                                                                      | 5 Years                                                                                                                                           |  |  |
| UPC                                                                                                                                                                                                                      | 761101059235                                                                                                                                      |  |  |
| Wine Cellar                                                                                                                                                                                                              |                                                                                                                                                   |  |  |
|                                                                                                                                                                                                                          |                                                                                                                                                   |  |  |
| Number of Zones                                                                                                                                                                                                          | 1                                                                                                                                                 |  |  |
| Number of Zones<br>Door Swing                                                                                                                                                                                            | 1<br>RHD                                                                                                                                          |  |  |
|                                                                                                                                                                                                                          |                                                                                                                                                   |  |  |
| Door Swing                                                                                                                                                                                                               | RHD                                                                                                                                               |  |  |
| Door Swing<br>Reversible                                                                                                                                                                                                 | RHD<br>Yes                                                                                                                                        |  |  |
| Door Swing<br>Reversible<br>Shelf Type                                                                                                                                                                                   | RHD<br>Yes<br>Wood                                                                                                                                |  |  |
| Door Swing<br>Reversible<br>Shelf Type<br>Shelf Qty                                                                                                                                                                      | RHD<br>Yes<br>Wood<br>15                                                                                                                          |  |  |
| Door Swing<br>Reversible<br>Shelf Type<br>Shelf Qty<br>Thermostat Type                                                                                                                                                   | RHD<br>Yes<br>Wood<br>15<br>Digital                                                                                                               |  |  |
| Door Swing<br>Reversible<br>Shelf Type<br>Shelf Qty<br>Thermostat Type<br>Interior Light                                                                                                                                 | RHD<br>Yes<br>Wood<br>15<br>Digital<br>Yes<br>Interior and                                                                                        |  |  |
| Door Swing<br>Reversible<br>Shelf Type<br>Shelf Qty<br>Thermostat Type<br>Interior Light<br>Fan Type                                                                                                                     | RHD<br>Yes<br>Wood<br>15<br>Digital<br>Yes<br>Interior and<br>Exterior                                                                            |  |  |
| Door Swing<br>Reversible<br>Shelf Type<br>Shelf Qty<br>Thermostat Type<br>Interior Light<br>Fan Type<br>Refrigerant Type                                                                                                 | RHD<br>Yes<br>Wood<br>15<br>Digital<br>Yes<br>Interior and<br>Exterior<br>R600a                                                                   |  |  |
| Door Swing<br>Reversible<br>Shelf Type<br>Shelf Qty<br>Thermostat Type<br>Interior Light<br>Fan Type<br>Refrigerant Type<br>Refrigerant Amount                                                                           | RHD<br>Yes<br>Wood<br>15<br>Digital<br>Yes<br>Interior and<br>Exterior<br>R600a<br>1.91 oz.                                                       |  |  |
| Door Swing<br>Reversible<br>Shelf Type<br>Shelf Qty<br>Thermostat Type<br>Interior Light<br>Fan Type<br>Refrigerant Type<br>Refrigerant Amount<br>High Side PSI                                                          | RHD<br>Yes<br>Wood<br>15<br>Digital<br>Yes<br>Interior and<br>Exterior<br>R600a<br>1.91 oz.<br>270.0                                              |  |  |
| Door Swing<br>Reversible<br>Shelf Type<br>Shelf Qty<br>Thermostat Type<br>Interior Light<br>Fan Type<br>Refrigerant Type<br>Refrigerant Amount<br>High Side PSI<br>Low Side PSI                                          | RHD<br>Yes<br>Wood<br>15<br>Digital<br>Yes<br>Interior and<br>Exterior<br>R600a<br>1.91 oz.<br>270.0<br>105.0                                     |  |  |
| Door Swing<br>Reversible<br>Shelf Type<br>Shelf Qty<br>Thermostat Type<br>Interior Light<br>Fan Type<br>Refrigerant Type<br>Refrigerant Amount<br>High Side PSI<br>Low Side PSI<br>Interior Height 1                     | RHD<br>Yes<br>Wood<br>15<br>Digital<br>Yes<br>Interior and<br>Exterior<br>R600a<br>1.91 oz.<br>270.0<br>105.0<br>60.5" (154 cm)                   |  |  |
| Door Swing<br>Reversible<br>Shelf Type<br>Shelf Qty<br>Thermostat Type<br>Interior Light<br>Fan Type<br>Refrigerant Type<br>Refrigerant Amount<br>High Side PSI<br>Low Side PSI<br>Interior Height 1<br>Interior Width 1 | RHD<br>Yes<br>Wood<br>15<br>Digital<br>Yes<br>Interior and<br>Exterior<br>R600a<br>1.91 oz.<br>270.0<br>105.0<br>60.5" (154 cm)<br>19.75" (50 cm) |  |  |

| Compressor Step Width | 19.75" (50 cm) |
|-----------------------|----------------|
| Compressor Step Depth | 5.5" (14 cm)   |
| Temperature Range     | 41°F to 72°F   |
| Sabbath Mode          | Yes            |
| Sound Level           | 34 dB          |
|                       |                |