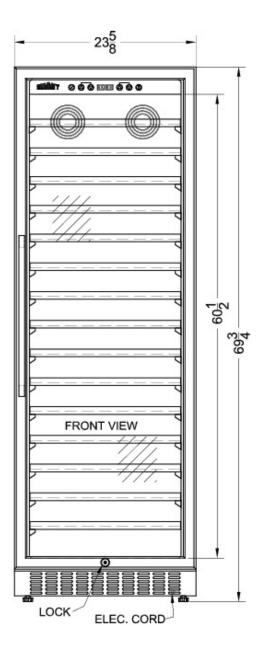

### SWC1926CSS Specifications:

| Overview                                                                                                                                                                                                                 |                                                                                                                                                   |  |  |
|--------------------------------------------------------------------------------------------------------------------------------------------------------------------------------------------------------------------------|---------------------------------------------------------------------------------------------------------------------------------------------------|--|--|
| Nominal Height                                                                                                                                                                                                           | 70.0" (178 cm)                                                                                                                                    |  |  |
| Height of Cabinet                                                                                                                                                                                                        | 69.75" (177 cm)                                                                                                                                   |  |  |
| Nominal Width                                                                                                                                                                                                            | 24.0" (61 cm)                                                                                                                                     |  |  |
| Width                                                                                                                                                                                                                    | 23.63" (60 cm)                                                                                                                                    |  |  |
| Nominal Depth                                                                                                                                                                                                            | 27.0" (69 cm)                                                                                                                                     |  |  |
| Depth                                                                                                                                                                                                                    | 26.63" (68 cm)                                                                                                                                    |  |  |
| Depth with Handle                                                                                                                                                                                                        | 27.75" (70 cm)                                                                                                                                    |  |  |
| Depth with door at 90°                                                                                                                                                                                                   | 48.75" (124 cm)                                                                                                                                   |  |  |
| Bottles                                                                                                                                                                                                                  | 171 bottles                                                                                                                                       |  |  |
| Defrost Type                                                                                                                                                                                                             | Automatic                                                                                                                                         |  |  |
| Door                                                                                                                                                                                                                     | Glass                                                                                                                                             |  |  |
| Cabinet                                                                                                                                                                                                                  | Stainless Steel                                                                                                                                   |  |  |
| US Electrical Safety                                                                                                                                                                                                     | ETL                                                                                                                                               |  |  |
| Canadian Electrical<br>Safety                                                                                                                                                                                            | ETL-C                                                                                                                                             |  |  |
| Amps                                                                                                                                                                                                                     | 1.7                                                                                                                                               |  |  |
| Voltage/Frequency                                                                                                                                                                                                        | 115 V AC/60 Hz                                                                                                                                    |  |  |
| Weight                                                                                                                                                                                                                   | 195.0 lbs. (88 kg)                                                                                                                                |  |  |
| Parts & Labor Warranty                                                                                                                                                                                                   | 1 Year                                                                                                                                            |  |  |
| Compressor Warranty                                                                                                                                                                                                      | 5 Years                                                                                                                                           |  |  |
| UPC                                                                                                                                                                                                                      | 761101059235                                                                                                                                      |  |  |
| Wine Cellar                                                                                                                                                                                                              |                                                                                                                                                   |  |  |
|                                                                                                                                                                                                                          |                                                                                                                                                   |  |  |
| Number of Zones                                                                                                                                                                                                          | 1                                                                                                                                                 |  |  |
| Number of Zones<br>Door Swing                                                                                                                                                                                            | 1<br>RHD                                                                                                                                          |  |  |
|                                                                                                                                                                                                                          |                                                                                                                                                   |  |  |
| Door Swing                                                                                                                                                                                                               | RHD                                                                                                                                               |  |  |
| Door Swing<br>Reversible                                                                                                                                                                                                 | RHD<br>Yes                                                                                                                                        |  |  |
| Door Swing<br>Reversible<br>Shelf Type                                                                                                                                                                                   | RHD<br>Yes<br>Wood                                                                                                                                |  |  |
| Door Swing<br>Reversible<br>Shelf Type<br>Shelf Qty                                                                                                                                                                      | RHD<br>Yes<br>Wood<br>15                                                                                                                          |  |  |
| Door Swing<br>Reversible<br>Shelf Type<br>Shelf Qty<br>Thermostat Type                                                                                                                                                   | RHD<br>Yes<br>Wood<br>15<br>Digital                                                                                                               |  |  |
| Door Swing<br>Reversible<br>Shelf Type<br>Shelf Qty<br>Thermostat Type<br>Interior Light                                                                                                                                 | RHD<br>Yes<br>Wood<br>15<br>Digital<br>Yes<br>Interior and                                                                                        |  |  |
| Door Swing<br>Reversible<br>Shelf Type<br>Shelf Qty<br>Thermostat Type<br>Interior Light<br>Fan Type                                                                                                                     | RHD<br>Yes<br>Wood<br>15<br>Digital<br>Yes<br>Interior and<br>Exterior                                                                            |  |  |
| Door Swing<br>Reversible<br>Shelf Type<br>Shelf Qty<br>Thermostat Type<br>Interior Light<br>Fan Type<br>Refrigerant Type                                                                                                 | RHD<br>Yes<br>Wood<br>15<br>Digital<br>Yes<br>Interior and<br>Exterior<br>R600a                                                                   |  |  |
| Door Swing<br>Reversible<br>Shelf Type<br>Shelf Qty<br>Thermostat Type<br>Interior Light<br>Fan Type<br>Refrigerant Type<br>Refrigerant Amount                                                                           | RHD<br>Yes<br>Wood<br>15<br>Digital<br>Yes<br>Interior and<br>Exterior<br>R600a<br>1.91 oz.                                                       |  |  |
| Door Swing<br>Reversible<br>Shelf Type<br>Shelf Qty<br>Thermostat Type<br>Interior Light<br>Fan Type<br>Refrigerant Type<br>Refrigerant Amount<br>High Side PSI                                                          | RHD<br>Yes<br>Wood<br>15<br>Digital<br>Yes<br>Interior and<br>Exterior<br>R600a<br>1.91 oz.<br>270.0                                              |  |  |
| Door Swing<br>Reversible<br>Shelf Type<br>Shelf Qty<br>Thermostat Type<br>Interior Light<br>Fan Type<br>Refrigerant Type<br>Refrigerant Amount<br>High Side PSI<br>Low Side PSI                                          | RHD<br>Yes<br>Wood<br>15<br>Digital<br>Yes<br>Interior and<br>Exterior<br>R600a<br>1.91 oz.<br>270.0<br>105.0                                     |  |  |
| Door Swing<br>Reversible<br>Shelf Type<br>Shelf Qty<br>Thermostat Type<br>Interior Light<br>Fan Type<br>Refrigerant Type<br>Refrigerant Amount<br>High Side PSI<br>Low Side PSI<br>Interior Height 1                     | RHD<br>Yes<br>Wood<br>15<br>Digital<br>Yes<br>Interior and<br>Exterior<br>R600a<br>1.91 oz.<br>270.0<br>105.0<br>60.5" (154 cm)                   |  |  |
| Door Swing<br>Reversible<br>Shelf Type<br>Shelf Qty<br>Thermostat Type<br>Interior Light<br>Fan Type<br>Refrigerant Type<br>Refrigerant Amount<br>High Side PSI<br>Low Side PSI<br>Interior Height 1<br>Interior Width 1 | RHD<br>Yes<br>Wood<br>15<br>Digital<br>Yes<br>Interior and<br>Exterior<br>R600a<br>1.91 oz.<br>270.0<br>105.0<br>60.5" (154 cm)<br>19.75" (50 cm) |  |  |

| Compressor Step Width | 19.75" (50 cm) |
|-----------------------|----------------|
| Compressor Step Depth | 5.5" (14 cm)   |
| Temperature Range     | 41°F to 72°F   |
| Sabbath Mode          | Yes            |
| Sound Level           | 34 dB          |
|                       |                |