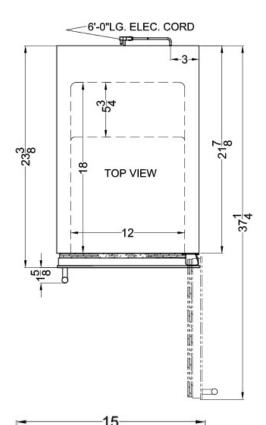

## **CL151WBV Specifications:**

| Overview                      |                          |
|-------------------------------|--------------------------|
| Nominal Height                | 35.0" (89 cm)            |
| Height of Cabinet             | 34.5" (88 cm)            |
| Nominal Width                 | 15.0" (38 cm)            |
| Width                         | 15.0" (38 cm)            |
| Nominal Depth                 | 24.0" (61 cm)            |
| Depth                         | 23.38" (59 cm)           |
| Depth with Handle             | 25.0" (64 cm)            |
| Depth with door at 90°        | 37.25" (95 cm)           |
| Capacity                      | 3.2 cu.ft. (91 L)        |
| Bottles                       | 34 bottles               |
| Defrost Type                  | Automatic                |
| Door                          | Glass                    |
| Cabinet                       | Black                    |
| US Electrical Safety          | ETL                      |
| Canadian Electrical<br>Safety | ETL-C                    |
| Amps                          | 1.5                      |
| Voltage/Frequency             | 115 V AC/60 Hz           |
| Weight                        | 77.0 lbs. (35 kg)        |
| Parts & Labor Warranty        | 1 Year                   |
| Compressor Warranty           | 5 Years                  |
| UPC                           | 761101056142             |
| Wine Cellar                   |                          |
| Number of Zones               | 1                        |
| Door Swing                    | RHD                      |
| Reversible                    | Yes                      |
| Adjustable Shelves            | Yes                      |
| Shelf Type                    | Wire and Wood            |
| Shelf Qty                     | 5                        |
| Thermostat Type               | Digital                  |
| Interior Light                | Yes                      |
| Fan Type                      | Interior and<br>Exterior |
| Refrigerant Type              | R600a                    |
| Refrigerant Amount            | 1.06 oz.                 |
| High Side PSI                 | 277.0                    |
| Low Side PSI                  | 103.0                    |
| Interior Height 1             | 26.0" (66 cm)            |
| Interior Width 1              | 12.0" (30 cm)            |
|                               |                          |

| Interior Depth 1       | 18.0" (46 cm) |
|------------------------|---------------|
| Compressor Step Height | 4.5" (11 cm)  |
| Compressor Step Width  | 12.0" (30 cm) |
| Compressor Step Depth  | 5.75" (15 cm) |
| Level Legs             | 2             |
| Temperature Range      | 41°F to 64°F  |