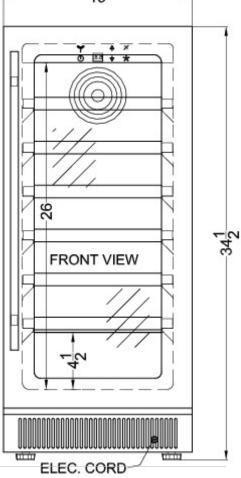

## **CL151WBV Specifications:**

| Overview                      |                          |
|-------------------------------|--------------------------|
| Nominal Height                | 35.0" (89 cm)            |
| Height of Cabinet             | 34.5" (88 cm)            |
| Nominal Width                 | 15.0" (38 cm)            |
| Width                         | 15.0" (38 cm)            |
| Nominal Depth                 | 24.0" (61 cm)            |
| Depth                         | 23.38" (59 cm)           |
| Depth with Handle             | 25.0" (64 cm)            |
| Depth with door at 90°        | 37.25" (95 cm)           |
| Capacity                      | 3.2 cu.ft. (91 L)        |
| Bottles                       | 34 bottles               |
| Defrost Type                  | Automatic                |
| Door                          | Glass                    |
| Cabinet                       | Black                    |
| US Electrical Safety          | ETL                      |
| Canadian Electrical<br>Safety | ETL-C                    |
| Amps                          | 1.5                      |
| Voltage/Frequency             | 115 V AC/60 Hz           |
| Weight                        | 77.0 lbs. (35 kg)        |
| Parts & Labor Warranty        | 1 Year                   |
| Compressor Warranty           | 5 Years                  |
| UPC                           | 761101056142             |
| Wine Cellar                   |                          |
| Number of Zones               | 1                        |
| Door Swing                    | RHD                      |
| Reversible                    | Yes                      |
| Adjustable Shelves            | Yes                      |
| Shelf Type                    | Wire and Wood            |
| Shelf Qty                     | 5                        |
| Thermostat Type               | Digital                  |
| Interior Light                | Yes                      |
| Fan Type                      | Interior and<br>Exterior |
| Refrigerant Type              | R600a                    |
| Refrigerant Amount            | 1.06 oz.                 |
| High Side PSI                 | 277.0                    |
| Low Side PSI                  | 103.0                    |
| Interior Height 1             | 26.0" (66 cm)            |
| Interior Width 1              | 12.0" (30 cm)            |
|                               |                          |

| Interior Depth 1       | 18.0" (46 cm) |
|------------------------|---------------|
| Compressor Step Height | 4.5" (11 cm)  |
| Compressor Step Width  | 12.0" (30 cm) |
| Compressor Step Depth  | 5.75" (15 cm) |
| Level Legs             | 2             |
| Temperature Range      | 41°F to 64°F  |