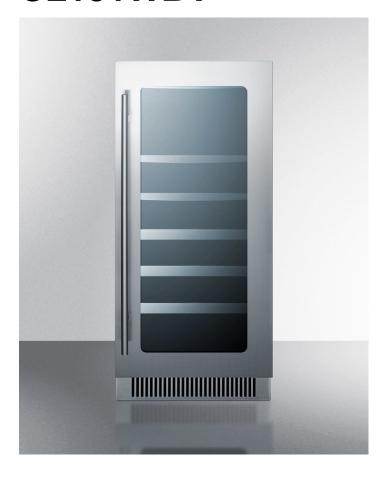

## CL151WBV

34.5" x 15" x 23.38" (H x W x D)

15" wide built-in wine and craft beer center with seamless stainless steel trimmed low-e glass door; replaces CL15WBV

## **Highlights:**

Flexible design allows built-in or freestanding use

Seamless stainless steel trim on glass door brings elevated style under the counter

Slim 15" width is perfect for home bars

## **Product Features:**

| Make the best use of space by installing your appliance under the counter                                                  |
|----------------------------------------------------------------------------------------------------------------------------|
| Allows the unit to be used freestanding                                                                                    |
| Gently tinted glass provides a full view of stored wine while protecting your collection with energy efficient low-e glass |
| Glass is framed by seamless 304 grade stainless steel                                                                      |
| Electronic controls for precise temperature management                                                                     |
| Temperature readout can be shown in Celsius or Fahrenheit                                                                  |
| Black wooden shelves feature stainless steel trim for an added touch of elegance                                           |
| Spill-proof glass shelves make it easy to store and display craft beer bottles and cans                                    |
| Unique white light offers elegant illumination for the jet black interior                                                  |
|                                                                                                                            |