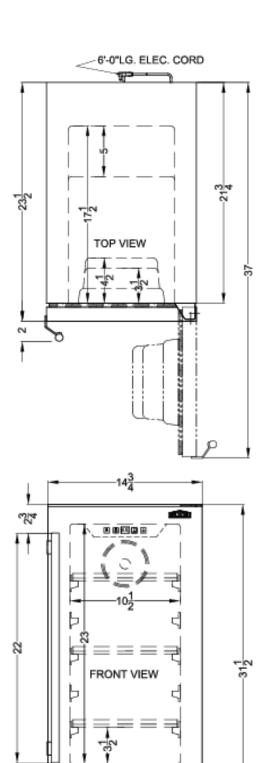

### **ALR15B Specifications:**

| Overview                                                                                                                                            |                                                                           |  |  |
|-----------------------------------------------------------------------------------------------------------------------------------------------------|---------------------------------------------------------------------------|--|--|
| Nominal Height                                                                                                                                      | 32.0" (81 cm)                                                             |  |  |
| Height of Cabinet                                                                                                                                   | 31.5" (80 cm)                                                             |  |  |
| Nominal Width                                                                                                                                       | 15.0" (38 cm)                                                             |  |  |
| Width                                                                                                                                               | 14.75" (37 cm)                                                            |  |  |
| Nominal Depth                                                                                                                                       | 24.0" (61 cm)                                                             |  |  |
| Depth                                                                                                                                               | 23.5" (60 cm)                                                             |  |  |
| Capacity                                                                                                                                            | 2.2 cu.ft. (62 L)                                                         |  |  |
| Defrost Type                                                                                                                                        | Frost-Free                                                                |  |  |
| Door                                                                                                                                                | Black                                                                     |  |  |
| Cabinet                                                                                                                                             | Black                                                                     |  |  |
| US Electrical Safety                                                                                                                                | ETL                                                                       |  |  |
| Canadian Electrical<br>Safety                                                                                                                       | ETL-C                                                                     |  |  |
| Sanitation                                                                                                                                          | ETL-S                                                                     |  |  |
| Energy Usage/Year                                                                                                                                   | 240.0kWh/year                                                             |  |  |
| Amps                                                                                                                                                | 1.0                                                                       |  |  |
| Voltage/Frequency                                                                                                                                   | 115 V AC/60 Hz                                                            |  |  |
| Weight                                                                                                                                              | 55.0 lbs. (25 kg)                                                         |  |  |
| Parts & Labor Warranty                                                                                                                              | 1 Year                                                                    |  |  |
| Compressor Warranty                                                                                                                                 | 5 Years                                                                   |  |  |
| UPC                                                                                                                                                 | 761101056661                                                              |  |  |
| Refrigerator Features                                                                                                                               |                                                                           |  |  |
| Sabbath Mode                                                                                                                                        | Yes                                                                       |  |  |
| Door Swing                                                                                                                                          |                                                                           |  |  |
|                                                                                                                                                     | RHD                                                                       |  |  |
| Reversible                                                                                                                                          | RHD<br>Yes                                                                |  |  |
| Reversible Shelf Type                                                                                                                               |                                                                           |  |  |
|                                                                                                                                                     | Yes                                                                       |  |  |
| Shelf Type                                                                                                                                          | Yes<br>Glass                                                              |  |  |
| Shelf Type<br>Shelf Qty                                                                                                                             | Yes<br>Glass<br>3                                                         |  |  |
| Shelf Type Shelf Qty Full Door Shelf Qty                                                                                                            | Yes Glass 3 2                                                             |  |  |
| Shelf Type Shelf Qty Full Door Shelf Qty Adjustable Shelves                                                                                         | Yes Glass 3 2 Yes                                                         |  |  |
| Shelf Type Shelf Qty Full Door Shelf Qty Adjustable Shelves Thermostat Type                                                                         | Yes Glass 3 2 Yes Digital Interior and                                    |  |  |
| Shelf Type Shelf Qty Full Door Shelf Qty Adjustable Shelves Thermostat Type Fan Type                                                                | Yes Glass 3 2 Yes Digital Interior and Exterior                           |  |  |
| Shelf Type Shelf Qty Full Door Shelf Qty Adjustable Shelves Thermostat Type Fan Type Refrigerant Type                                               | Yes Glass 3 2 Yes Digital Interior and Exterior R600a                     |  |  |
| Shelf Type Shelf Qty Full Door Shelf Qty Adjustable Shelves Thermostat Type Fan Type Refrigerant Type Refrigerant Amount                            | Yes Glass 3 2 Yes Digital Interior and Exterior R600a 0.78oz.             |  |  |
| Shelf Type Shelf Qty Full Door Shelf Qty Adjustable Shelves Thermostat Type Fan Type Refrigerant Type Refrigerant Amount High Side PSI              | Yes Glass 3 2 Yes Digital Interior and Exterior R600a 0.78oz. 270.0       |  |  |
| Shelf Type Shelf Qty Full Door Shelf Qty Adjustable Shelves Thermostat Type Fan Type Refrigerant Type Refrigerant Amount High Side PSI Low Side PSI | Yes Glass 3 2 Yes Digital Interior and Exterior R600a 0.78oz. 270.0 105.0 |  |  |

| Dimensions             |               |
|------------------------|---------------|
| Interior Height        | 23.0" (58 cm) |
| Interior Width         | 10.5" (27 cm) |
| Interior Depth         | 17.5" (44 cm) |
| Compressor Step Height | 3.5" (9 cm)   |
| Compressor Step Width  | 10.5" (27 cm) |
| Compressor Step Depth  | 5.0" (13 cm)  |

ELEC. CORD