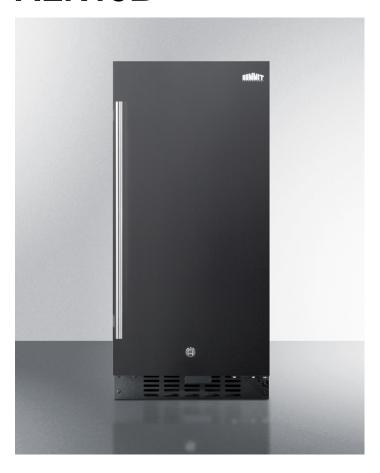

# ALR15B

31.5" x 14.75" x 23.5" (H x W x D)

15" wide ADA compliant all-refrigerator for built-in or freestanding use, with digital controls, LED light, lock, and black exterior finish

### **Highlights:**

32" height allows installation under lower ADA compliant counters

Just under 15" wide for an easy fit, with a flush back design to save space

Flexible design allows built-in or freestanding use under counters