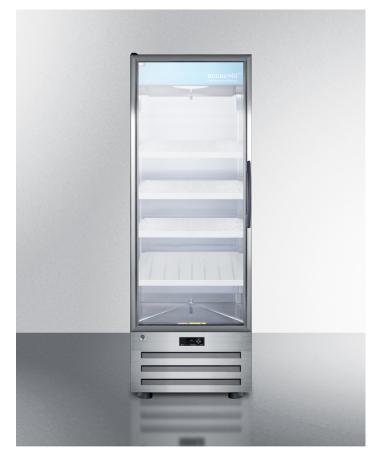

# **ACR1415LH**

#### 66.75" x 23.63" x 24.25" (H x W x D)

14 cu.ft. pharmaceutical all-refrigerator with a glass door, lock, digital thermostat, and a stainless steel interior and exterior cabinet

#### **Highlights:**

Large 14 cu.ft. capacity with the flexibility of adjustable cantilevered shelving

Accucold<sup>™</sup> refrigerator for pharmaceutical storage

Self-closing door ensures stored items are not accidentally overexposed to warm temperatures