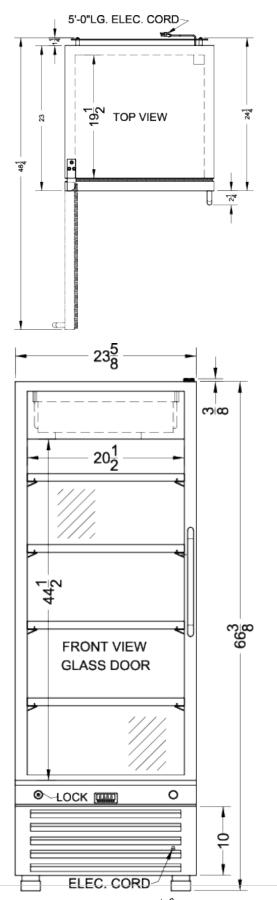

#### 66.75" x 23.63" x 24.25" (H x W x D)

14 cu.ft. pharmaceutical all-refrigerator with a glass door, lock, digital thermostat, and a stainless steel interior and exterior cabinet

### ACR1415LH Specifications:

| Overview                      |                     |
|-------------------------------|---------------------|
| Height of Cabinet             | 66.0" (168 cm)      |
| Height to Hinge Cap           | 66.75" (170 cm)     |
| Width                         | 23.63" (60 cm)      |
| Depth                         | 24.25" (62 cm)      |
| Depth with Handle             | 26.5" (67 cm)       |
| Depth with door at 90°        | 46.25" (117 cm)     |
| Capacity                      | 14.0 cu.ft. (396 L) |
| Defrost Type                  | Automatic           |
| Door                          | Glass               |
| Cabinet                       | Stainless Stee      |
| US Electrical Safety          | ETL                 |
| Canadian Electrical<br>Safety | ETL-C               |
| Amps                          | 2.5                 |
| Voltage/Frequency             | 115 V AC/60 Hz      |
| Weight                        | 170.0 lbs. (77 kg   |
| Parts & Labor Warranty        | 1 Yea               |
| Compressor Warranty           | 5 Years             |
| UPC                           | 761101053653        |
| Refrigerator Features         |                     |
| Door Swing                    | LHC                 |
| Reversible                    | No                  |
| Shelf Type                    | Plastic             |
| Shelf Qty                     | 2                   |
| Adjustable Shelves            | Yes                 |
| Thermostat Type               | Digita              |
| Fan Type                      | Interio             |
| Refrigerant Type              | R290                |
| Refrigerant Amount            | 1.9oz               |
| High Side PSI                 | 186.0               |
| Low Side PSI                  | 86.0                |
| Interior Light                | Yes                 |
| Temperature Range             | 2° to 8°C           |
| Dimensions                    |                     |
| Interior Height               | 44.5" (113 cm)      |
| Interior Width                | 20.5" (52 cm)       |
| Interior Depth                | 19.5" (50 cm)       |