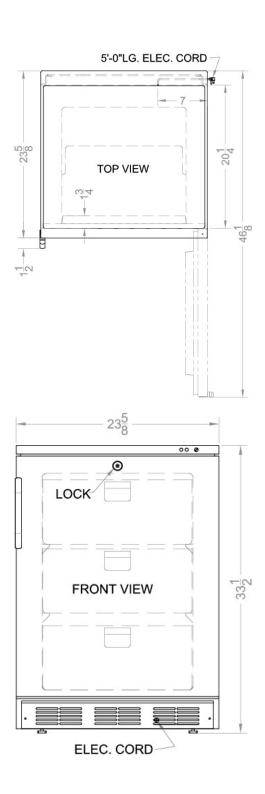

### **VT65MLPRO Specifications:**

| Overview                                                                                                                      |                                                       |
|-------------------------------------------------------------------------------------------------------------------------------|-------------------------------------------------------|
| Nominal Height                                                                                                                | 34.0" (86 cm)                                         |
| Height of Cabinet                                                                                                             | 33.5" (85 cm)                                         |
| Nominal Width                                                                                                                 | 24.0" (61 cm)                                         |
| Width                                                                                                                         | 23.63" (60 cm)                                        |
| Nominal Depth                                                                                                                 | 24.0" (61 cm)                                         |
| Depth                                                                                                                         | 23.5" (60 cm)                                         |
| Depth with Handle                                                                                                             | 25.13" (64 cm)                                        |
| Depth with door at 90°                                                                                                        | 46.13" (117 cm)                                       |
| Capacity                                                                                                                      | 3.2 cu.ft. (91 L)                                     |
| Defrost Type                                                                                                                  | Manual                                                |
| Door                                                                                                                          | White                                                 |
| Cabinet                                                                                                                       | White                                                 |
| US Electrical Safety                                                                                                          | ETL                                                   |
| Canadian Electrical<br>Safety                                                                                                 | ETL-C                                                 |
| Amps                                                                                                                          | 1.3                                                   |
| Weight                                                                                                                        | 105.0 lbs. (48 kg)                                    |
| Parts & Labor Warranty                                                                                                        | 1 Year                                                |
| Compressor Warranty                                                                                                           | 5 Years                                               |
| UPC                                                                                                                           | 761101057248                                          |
| Freezer                                                                                                                       |                                                       |
| Door Swing                                                                                                                    | RHD                                                   |
| Reversible                                                                                                                    | Yes                                                   |
| Interior Height                                                                                                               | 24.25" (62 cm)                                        |
| Interior Width                                                                                                                | 17.75" (45 cm)                                        |
| Interior Depth                                                                                                                | 16.5" (42 cm)                                         |
| Thormostat Times                                                                                                              |                                                       |
| Thermostat Type                                                                                                               | Dial                                                  |
| Refrigerant Type                                                                                                              | · , ,                                                 |
|                                                                                                                               | Dial                                                  |
| Refrigerant Type                                                                                                              | Dial<br>R134a                                         |
| Refrigerant Type Refrigerant Amount                                                                                           | Dial<br>R134a<br>2.7 oz.                              |
| Refrigerant Type Refrigerant Amount High Side PSI                                                                             | Dial<br>R134a<br>2.7 oz.<br>235.0                     |
| Refrigerant Type Refrigerant Amount High Side PSI Low Side PSI                                                                | Dial<br>R134a<br>2.7 oz.<br>235.0<br>70.0             |
| Refrigerant Type Refrigerant Amount High Side PSI Low Side PSI Level Legs                                                     | Dial<br>R134a<br>2.7 oz.<br>235.0<br>70.0             |
| Refrigerant Type Refrigerant Amount High Side PSI Low Side PSI Level Legs Interior Drawers                                    | Dial<br>R134a<br>2.7 oz.<br>235.0<br>70.0<br>2<br>Yes |
| Refrigerant Type Refrigerant Amount High Side PSI Low Side PSI Level Legs Interior Drawers Drawers Qty                        | Dial R134a 2.7 oz. 235.0 70.0 2 Yes 3                 |
| Refrigerant Type Refrigerant Amount High Side PSI Low Side PSI Level Legs Interior Drawers Drawers Qty Compressor Step Height | Dial R134a 2.7 oz. 235.0 70.0 2 Yes 3 6.5" (17 cm)    |