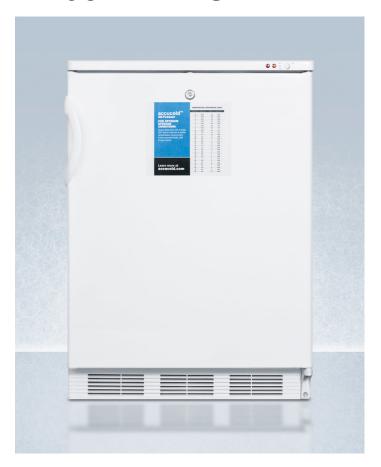

# VT65MLPRO

33.5" x 23.63" x 23.5" (H x W x D)

24" wide -25°C all-freezer for freestanding use, manual defrost with a lock and probe hole for user-installed monitoring equipment

#### **Highlights:**

Factory installed access port allows users to install their own monitoring equipment

-25° C operation for safe storage of temperature sensitive materials

Ideal 24" footprint offers large capacity in a slim fit

#### **Product Features:**

| Slim counter height dimensions            | 24" width with generous interior capacity                                                                 |
|-------------------------------------------|-----------------------------------------------------------------------------------------------------------|
| -25°C capable                             | Low temperature capability ideal for certain sensitive items                                              |
| Manual defrost                            | Efficient performance with reliable temperature stability                                                 |
| Factory installed lock                    | Top-mounted keyed lock for convenient security                                                            |
| Access port                               | Pre-installed 3/8" probe hole included in the rear allows users to connect their own monitoring equipment |
| Hospital grade cord with 'green dot' plug | Secure three-pronged cord for added unit safety                                                           |
| Pull-out drawers                          | Clear baskets for convenient and separated storage                                                        |
| Adjustable thermostat                     | Manage the temperature with ease and accuracy                                                             |
| Magnetic door gasket                      | Quality door gaskets ensure a tight seal for energy savings and improved performance                      |