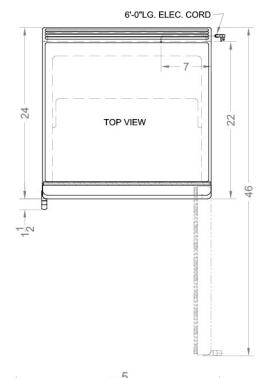

### **SCR600LPRO Specifications:**

| Overview                      |                       |  |
|-------------------------------|-----------------------|--|
| Height of Cabinet             | 33.5" (85 cm)         |  |
| Width                         | 23.63" (60 cm)        |  |
| Depth                         | 23.5" (60 cm)         |  |
| Depth with Handle             | 25.5" (65 cm)         |  |
| Depth with door at 90°        | 46.0" (117 cm)        |  |
| Capacity                      | 5.5 cu.ft. (156 L)    |  |
| Defrost Type                  | Automatic             |  |
| Door                          | Glass                 |  |
| Cabinet                       | White                 |  |
| US Electrical Safety          | ETL                   |  |
| Canadian Electrical<br>Safety | ETL-C                 |  |
| Sanitation                    | ETL-S                 |  |
| Amps                          | 1.0                   |  |
| Voltage/Frequency             | 115 V AC/60 Hz        |  |
| Weight                        | 100.0 lbs. (45 kg)    |  |
| Parts & Labor<br>Warranty     | 1 Year                |  |
| Compressor Warranty           | 5 Years               |  |
| UPC                           | 761101057262          |  |
| Refrigerator Features         |                       |  |
| Door Swing                    | RHD                   |  |
| Reversible                    | Factory Reversible    |  |
| Shelf Type                    | Wire                  |  |
| Shelf Qty                     | 4                     |  |
| Adjustable Shelves            | Yes                   |  |
| Thermostat Type               | Digital               |  |
| Fan Type                      | Interior              |  |
| Refrigerant Type              | R134a                 |  |
| Refrigerant Amount            | 1.8oz.                |  |
| High Side PSI                 | 285.0                 |  |
| Low Side PSI                  | 70.0                  |  |
| Level Legs Qty                | 2                     |  |
| Interior Light                | Yes                   |  |
| Temperature Range             | 2 to 8°C / 36 to 46°F |  |
| Dimensions                    |                       |  |
| Interior Height               | 26.0" (66 cm)         |  |
| Interior Width                | 20.75" (53 cm)        |  |
| Interior Depth                | 17.5" (44 cm)         |  |

| Compressor Step<br>Height | 6.0" (15 cm)   |
|---------------------------|----------------|
| Compressor Step<br>Width  | 20.75" (53 cm) |
| Compressor Step<br>Depth  | 5.0" (13 cm)   |