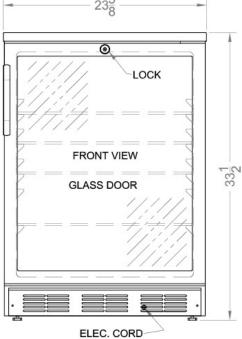

# SCR600LPRO

33.5" x 23.63" x 23.5" (H x W x D)

24" wide glass door commercial all-refrigerator with lock, digital thermostat, internal fan, and access port for userprovided monitoring equipment

### **SCR600LPRO Specifications:**

| Overview                      |                       |  |
|-------------------------------|-----------------------|--|
| Height of Cabinet             | 33.5" (85 cm)         |  |
| Width                         | 23.63" (60 cm)        |  |
| Depth                         | 23.5" (60 cm)         |  |
| Depth with Handle             | 25.5" (65 cm)         |  |
| Depth with door at 90°        | 46.0" (117 cm)        |  |
| Capacity                      | 5.5 cu.ft. (156 L)    |  |
| Defrost Type                  | Automatic             |  |
| Door                          | Glass                 |  |
| Cabinet                       | White                 |  |
| US Electrical Safety          | ETL                   |  |
| Canadian Electrical<br>Safety | ETL-C                 |  |
| Sanitation                    | ETL-S                 |  |
| Amps                          | 1.0                   |  |
| Voltage/Frequency             | 115 V AC/60 Hz        |  |
| Weight                        | 100.0 lbs. (45 kg)    |  |
| Parts & Labor<br>Warranty     | 1 Year                |  |
| Compressor Warranty           | 5 Years               |  |
| UPC                           | 761101057262          |  |
| Refrigerator Features         |                       |  |
| Door Swing                    | RHD                   |  |
| Reversible                    | Factory Reversible    |  |
| Shelf Type                    | Wire                  |  |
| Shelf Qty                     | 4                     |  |
| Adjustable Shelves            | Yes                   |  |
| Thermostat Type               | Digital               |  |
| Fan Type                      | Interior              |  |
| Refrigerant Type              | R134a                 |  |
| Refrigerant Amount            | 1.8oz.                |  |
| High Side PSI                 | 285.0                 |  |
| Low Side PSI                  | 70.0                  |  |
| Level Legs Qty                | 2                     |  |
| Interior Light                | Yes                   |  |
| Temperature Range             | 2 to 8°C / 36 to 46°F |  |
| Dimensions                    |                       |  |
| Interior Height               | 26.0" (66 cm)         |  |
| Interior Width                | 20.75" (53 cm)        |  |
| Interior Depth                | 17.5" (44 cm)         |  |