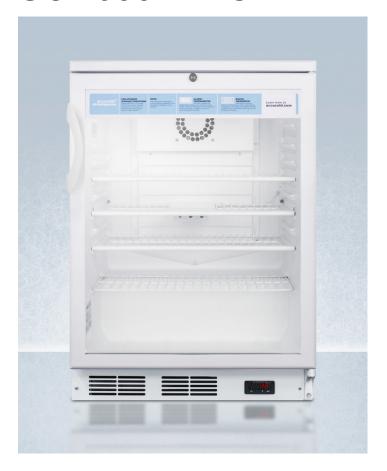

# SCR600LPRO

33.5" x 23.63" x 23.5" (H x W x D)

24" wide glass door commercial all-refrigerator with lock, digital thermostat, internal fan, and access port for userprovided monitoring equipment

#### **Highlights:**

Advanced precision with digital temperature controls

Factory installed access port allows users to install their own monitoring equipment

Ideal 24" footprint offers large capacity in a slim fit

#### **Product Features:**

| Commercially approved                     | ETL-S listed to NSF standards for commercial use                                                          |  |
|-------------------------------------------|-----------------------------------------------------------------------------------------------------------|--|
| Glass door                                | Provides a full display of stored contents                                                                |  |
| Factory installed lock                    | Top-mounted keyed lock for convenient security                                                            |  |
| Digital thermostat                        | Electronic controls ensure easy and intuitive temperature management                                      |  |
| Access port                               | Pre-installed 3/8" probe hole included in the rear allows users to connect their own monitoring equipment |  |
| Hospital grade cord with 'green dot' plug | Secure three-pronged cord for added unit safety                                                           |  |
| Automatic defrost                         | Reduced maintenance with auto defrost system                                                              |  |
| Internal fan                              | Fan-forced cooling ensures the unit is evenly cooled from top to bottom                                   |  |
| Adjustable wire shelves                   | Rearrange refrigerator space to accommodate all sizes or remove shelves for simple cleanup                |  |