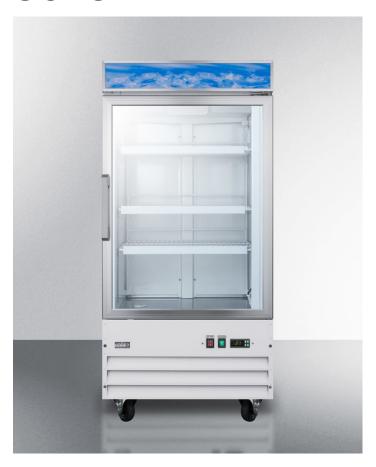

## **SCFU1211**

59.38" x 26.75" x 26" (H x W x D)

Upright commercial display freezer with digital thermostat, frost-free operation, and self-closing glass door; replaces SCFU1210

## **Highlights:**

ETL-S listed for commercial use

Self-closing door ensures items aren't left exposed to room temperature

True frost-free operation saves on maintenance by preventing icy buildup

## **Product Features:**

| Commercially listed            | ETL-S listed to NSF standards for commercial use                                                                        |
|--------------------------------|-------------------------------------------------------------------------------------------------------------------------|
| Frost-free operation           | No-frost convenience requires no manual defrosting                                                                      |
| Digital thermostat             | Electronic controls for easy temperature management                                                                     |
| Self-closing door              | Ideal for busy commercial settings, where customers and staff don't always have the chance to ensure the door is closed |
| Double pane thermal glass door | Heat-safe design offers full display of interior                                                                        |
| Cantilevered shelves           | Rearrange freezer space to accommodate a variety of sizes                                                               |
| Strong commercial shelving     | Each shelf can hold loads that weigh up to 88 lbs.                                                                      |
| Light box                      | Illuminated canopy lets you insert your own decal                                                                       |
| Interior light                 | LED lighting provides full view of stored products                                                                      |