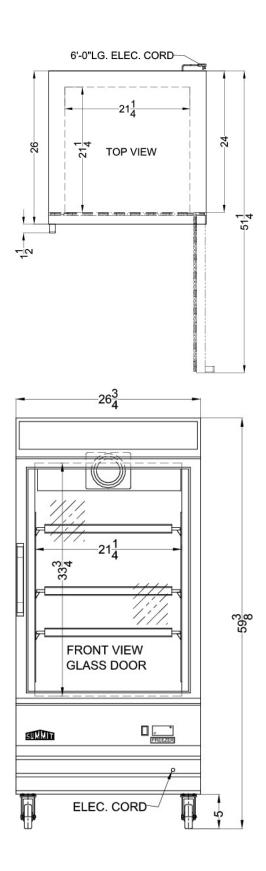

## **SCFU1211 Specifications:**

| Overview                                                                                                                                                                                                    |                                                                                                          |
|-------------------------------------------------------------------------------------------------------------------------------------------------------------------------------------------------------------|----------------------------------------------------------------------------------------------------------|
| Height of Cabinet                                                                                                                                                                                           | 59.38" (151 cm)                                                                                          |
| Width                                                                                                                                                                                                       | 26.75" (68 cm)                                                                                           |
| Depth                                                                                                                                                                                                       | 26.0" (66 cm)                                                                                            |
| Depth with Handle                                                                                                                                                                                           | 27.5" (70 cm)                                                                                            |
| Depth with door at 90°                                                                                                                                                                                      | 51.25" (130 cm)                                                                                          |
| Capacity                                                                                                                                                                                                    | 9.0 cu.ft. (255 L)                                                                                       |
| Defrost Type                                                                                                                                                                                                | Frost-Free                                                                                               |
| Door                                                                                                                                                                                                        | Glass                                                                                                    |
| Cabinet                                                                                                                                                                                                     | White                                                                                                    |
| US Electrical Safety                                                                                                                                                                                        | ETL                                                                                                      |
| Canadian Electrical<br>Safety                                                                                                                                                                               | ETL-C                                                                                                    |
| Sanitation                                                                                                                                                                                                  | ETL-S                                                                                                    |
| Amps                                                                                                                                                                                                        | 4.2                                                                                                      |
| Voltage/Frequency                                                                                                                                                                                           | 115 V AC/60 Hz                                                                                           |
| Weight                                                                                                                                                                                                      | 198.0 lbs. (90 kg)                                                                                       |
| Parts & Labor Warranty                                                                                                                                                                                      | 1 Year                                                                                                   |
| Compressor Warranty                                                                                                                                                                                         | 5 Years                                                                                                  |
|                                                                                                                                                                                                             |                                                                                                          |
| UPC                                                                                                                                                                                                         | 761101060897                                                                                             |
| UPC<br>Freezer                                                                                                                                                                                              | 761101060897                                                                                             |
|                                                                                                                                                                                                             | 761101060897<br>RHD                                                                                      |
| Freezer                                                                                                                                                                                                     |                                                                                                          |
| Freezer Door Swing                                                                                                                                                                                          | RHD                                                                                                      |
| Freezer  Door Swing  Reversible                                                                                                                                                                             | RHD<br>No                                                                                                |
| Freezer Door Swing Reversible Interior Height                                                                                                                                                               | RHD<br>No<br>33.25" (84 cm)                                                                              |
| Freezer  Door Swing  Reversible  Interior Height  Interior Width                                                                                                                                            | RHD<br>No<br>33.25" (84 cm)<br>21.25" (54 cm)                                                            |
| Freezer  Door Swing  Reversible  Interior Height  Interior Width  Interior Depth                                                                                                                            | RHD<br>No<br>33.25" (84 cm)<br>21.25" (54 cm)<br>21.25" (54 cm)                                          |
| Freezer  Door Swing  Reversible  Interior Height  Interior Width  Interior Depth  Shelf Type                                                                                                                | RHD<br>No<br>33.25" (84 cm)<br>21.25" (54 cm)<br>21.25" (54 cm)<br>Wire                                  |
| Freezer  Door Swing  Reversible  Interior Height  Interior Width  Interior Depth  Shelf Type  Shelf Qty                                                                                                     | RHD<br>No<br>33.25" (84 cm)<br>21.25" (54 cm)<br>21.25" (54 cm)<br>Wire                                  |
| Freezer  Door Swing  Reversible  Interior Height  Interior Width  Interior Depth  Shelf Type  Shelf Qty  Adjustable Shelves                                                                                 | RHD No 33.25" (84 cm) 21.25" (54 cm) 21.25" (54 cm) Wire 3 Yes                                           |
| Freezer  Door Swing  Reversible  Interior Height  Interior Width  Interior Depth  Shelf Type  Shelf Qty  Adjustable Shelves  Thermostat Type                                                                | RHD No 33.25" (84 cm) 21.25" (54 cm) 21.25" (54 cm) Wire 3 Yes Digital                                   |
| Freezer  Door Swing  Reversible  Interior Height  Interior Width  Interior Depth  Shelf Type  Shelf Qty  Adjustable Shelves  Thermostat Type  Interior Light                                                | RHD No 33.25" (84 cm) 21.25" (54 cm) 21.25" (54 cm) Wire 3 Yes Digital Yes                               |
| Freezer  Door Swing  Reversible  Interior Height  Interior Width  Interior Depth  Shelf Type  Shelf Qty  Adjustable Shelves  Thermostat Type  Interior Light  Fan Type                                      | RHD No 33.25" (84 cm) 21.25" (54 cm) 21.25" (54 cm) Wire 3 Yes Digital Yes Interior                      |
| Freezer  Door Swing  Reversible  Interior Height  Interior Width  Interior Depth  Shelf Type  Shelf Qty  Adjustable Shelves  Thermostat Type  Interior Light  Fan Type  Refrigerant Type                    | RHD No 33.25" (84 cm) 21.25" (54 cm) 21.25" (54 cm) Wire 3 Yes Digital Yes Interior R290a                |
| Freezer  Door Swing  Reversible  Interior Height  Interior Depth  Shelf Type  Shelf Qty  Adjustable Shelves  Thermostat Type  Interior Light  Fan Type  Refrigerant Type  Refrigerant Amount                | RHD No 33.25" (84 cm) 21.25" (54 cm) 21.25" (54 cm) Wire 3 Yes Digital Yes Interior R290a 40.5 oz.       |
| Freezer  Door Swing  Reversible  Interior Height  Interior Depth  Shelf Type  Shelf Qty  Adjustable Shelves  Thermostat Type  Interior Light  Fan Type  Refrigerant Type  Refrigerant Amount  High Side PSI | RHD No 33.25" (84 cm) 21.25" (54 cm) 21.25" (54 cm) Wire 3 Yes Digital Yes Interior R290a 40.5 oz. 320.0 |