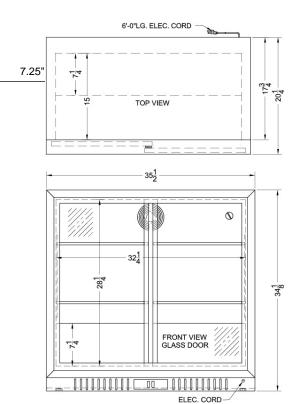

## **SCR700B Specifications:**

Compressor Step Depth

| Overview                                                                                                                                                                                                    |                                                                      |
|-------------------------------------------------------------------------------------------------------------------------------------------------------------------------------------------------------------|----------------------------------------------------------------------|
| Nominal Height                                                                                                                                                                                              | 35.0" (89 cm)                                                        |
| Height of Cabinet                                                                                                                                                                                           | 34.13" (87 cm)                                                       |
| Nominal Width                                                                                                                                                                                               | 36.0" (91 cm)                                                        |
| Width                                                                                                                                                                                                       | 35.5" (90 cm)                                                        |
| Nominal Depth                                                                                                                                                                                               | 21.0" (53 cm)                                                        |
| Depth                                                                                                                                                                                                       | 20.25" (51 cm)                                                       |
| Capacity                                                                                                                                                                                                    | 7.4 cu.ft. (210 L)                                                   |
| Defrost Type                                                                                                                                                                                                | Automatic                                                            |
| Door                                                                                                                                                                                                        | Glass                                                                |
| Cabinet                                                                                                                                                                                                     | Black                                                                |
| US Electrical Safety                                                                                                                                                                                        | ETL                                                                  |
| Canadian Electrical<br>Safety                                                                                                                                                                               | ETL-C                                                                |
| Sanitation                                                                                                                                                                                                  | ETL-S                                                                |
| Amps                                                                                                                                                                                                        | 1.2                                                                  |
| Voltage/Frequency                                                                                                                                                                                           | 115 V AC/60 Hz                                                       |
| Weight                                                                                                                                                                                                      | 135.0 lbs. (61 kg)                                                   |
| Parts & Labor Warranty                                                                                                                                                                                      | 1 Year                                                               |
| Compressor Warranty                                                                                                                                                                                         | 5 Years                                                              |
|                                                                                                                                                                                                             |                                                                      |
| UPC                                                                                                                                                                                                         | 761101054216                                                         |
| UPC Refrigerator Features                                                                                                                                                                                   | 761101054216                                                         |
|                                                                                                                                                                                                             | 761101054216<br>Sliding                                              |
| Refrigerator Features                                                                                                                                                                                       |                                                                      |
| Refrigerator Features  Door Swing                                                                                                                                                                           | Sliding                                                              |
| Refrigerator Features  Door Swing  Shelf Type                                                                                                                                                               | Sliding<br>Chrome                                                    |
| Refrigerator Features  Door Swing Shelf Type Shelf Qty                                                                                                                                                      | Sliding<br>Chrome<br>4                                               |
| Refrigerator Features  Door Swing  Shelf Type  Shelf Qty  Adjustable Shelves                                                                                                                                | Sliding Chrome 4 Yes                                                 |
| Refrigerator Features  Door Swing Shelf Type Shelf Qty Adjustable Shelves Thermostat Type                                                                                                                   | Sliding Chrome 4 Yes Digital                                         |
| Refrigerator Features  Door Swing  Shelf Type  Shelf Qty  Adjustable Shelves  Thermostat Type  Fan Type                                                                                                     | Sliding Chrome 4 Yes Digital Interior                                |
| Refrigerator Features  Door Swing Shelf Type Shelf Qty Adjustable Shelves Thermostat Type Fan Type Refrigerant Type                                                                                         | Sliding Chrome 4 Yes Digital Interior R600a                          |
| Refrigerator Features  Door Swing Shelf Type Shelf Qty Adjustable Shelves Thermostat Type Fan Type Refrigerant Type Refrigerant Amount                                                                      | Sliding Chrome  4  Yes Digital Interior R600a 1.92oz.                |
| Refrigerator Features  Door Swing Shelf Type Shelf Qty Adjustable Shelves Thermostat Type Fan Type Refrigerant Type Refrigerant Amount High Side PSI                                                        | Sliding Chrome 4 Yes Digital Interior R600a 1.92oz. 215.0            |
| Refrigerator Features  Door Swing Shelf Type Shelf Qty Adjustable Shelves Thermostat Type Fan Type Refrigerant Type Refrigerant Amount High Side PSI Low Side PSI                                           | Sliding Chrome  4  Yes Digital Interior R600a 1.92oz. 215.0 60.0     |
| Refrigerator Features  Door Swing Shelf Type Shelf Qty Adjustable Shelves Thermostat Type Fan Type Refrigerant Type Refrigerant Amount High Side PSI Low Side PSI Interior Light                            | Sliding Chrome  4  Yes Digital Interior R600a 1.92oz. 215.0 60.0     |
| Refrigerator Features  Door Swing Shelf Type Shelf Qty Adjustable Shelves Thermostat Type Fan Type Refrigerant Type Refrigerant Amount High Side PSI Low Side PSI Interior Light Dimensions                 | Sliding Chrome  4  Yes Digital Interior R600a 1.92oz. 215.0 60.0 Yes |
| Refrigerator Features  Door Swing Shelf Type Shelf Qty Adjustable Shelves Thermostat Type Fan Type Refrigerant Type Refrigerant Amount High Side PSI Low Side PSI Interior Light Dimensions Interior Height | Sliding Chrome 4 Yes Digital Interior R600a 1.92oz. 215.0 60.0 Yes   |

Compressor Step Width

32.25" (82 cm)