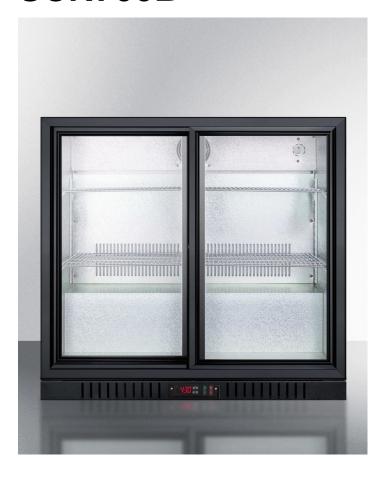

## SCR700B

34.13" x 35.5" x 20.25" (H x W x D)

Commercial back bar beverage center for freestanding use designed for the display and refrigeration of beverages and sealed food, with sliding glass doors and black cabinet; replaces SCR700

## **Highlights:**

Commercially approved for use in foodservice establishments

Digital thermostat ensures easy temperature management

Two sliding glass doors provide a clear view of products

## **Product Features:**

| Back bar design         | Sized at just 20" deep for an easy fit behind the bar                                                         |
|-------------------------|---------------------------------------------------------------------------------------------------------------|
| Commercially approved   | ETL-S Approved to ANSI-NSF Standard 7 for use in commercial establishments                                    |
| Automatic defrost       | Reduced maintenance with auto defrost system                                                                  |
| Two sliding glass doors | Solid glass doors glide open easily while providing a clear view of stored items                              |
| Digital thermostat      | Electronic controls located in the front kickplate for easy temperature management                            |
| Factory installed lock  | Single keyed lock for sliding doors, with two keys included                                                   |
| Adjustable shelves      | Rearrange your refrigerator space to accommodate all shapes and sizes or remove shelves for a simple clean-up |
| Internal fan            | Fan-forced cooling ensures the unit is evenly cooled from top to bottom                                       |
| Interior light          | Illuminates the interior for a an attractive view of stored contents                                          |